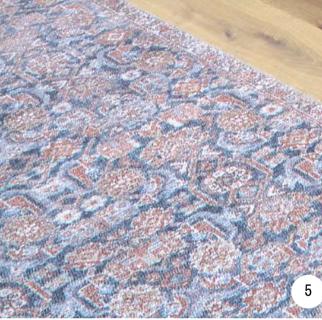

- 1. COUNTERTOP & BACKSPLASH: SIX + ONE STONE | Serenity Gold Lucent
- 2. SINK & FAUCET: Vogt Industries | Neustadt GS Vogranite Apron Front Kitchen Sink in Java Brown | Zehn Bridge Kitchen Faucet With 3-Spoke Handles |
- 3. ENGINEERED HARDWOOD: Fuzion Flooring | Northern Retreat in Cavern
- 4. CUSTOM KITCHEN CABINETS: Grimsby Custom Cabinets
- 5. RUG: Jaipur Living | Kindred KND16 Runner