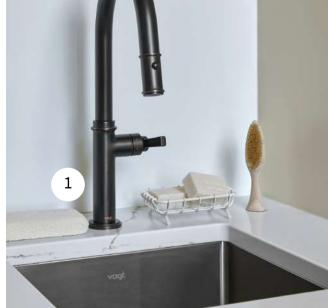

- 1. CUSTOM CABINETRY: Grimsby Custom Cabinets
- 2. ENGINEERED HARDWOOD: Fuzion Flooring | Northern Retreat in Cavern
- 3. ANTIQUE BENCH: Land & Ross Antiques & Design
- 4. SINK & FAUCET: Vogt Industries | <u>Mitterdorf Undermount Laundry Sink | Zehn Kitchen Faucet With 2-Function Pull-down in Antique Bronze</u>
- 5. COUNTERTOP: SIX + ONE STONE | Serenity Gold Lucent