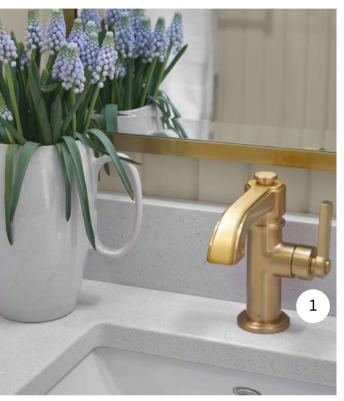

3. COUNTERTOP: SIX + ONE STONE | Serenity Gold Lucent
- 4. ENGINEERED HARDWOOD: Fuzion Flooring | Northern Retreat in Cavern









- 1. CUSTOM CABINETRY: Grimsby Custom Cabinets
- 2. ENGINEERED HARDWOOD: Fuzion Flooring | Northern Retreat in Cavern
- 3. ANTIQUE BENCH: Land & Ross Antiques & Design
- 4. SINK & FAUCET: Vogt Industries | <u>Mitterdorf Undermount Laundry Sink | Zehn Kitchen Faucet With 2-Function Pull-down in Antique Bronze</u>
- 5. COUNTERTOP: SIX + ONE STONE | Serenity Gold Lucent







1. TILE: Ciot | Vogue Materia Transparenze Seta | Nextone Mark White Rt

2. SHOWER SYSTEM, TOWEL BAR & TOILET PAPER HOLDER: Vogt Industries | Zehn 3-Way Thermostatic Shower System With Single Lever Handles | Zehn Double Towel Bar in Matte Gold | Zehn Toilet Paper Holder in Matte Gold









1. FAUCET: Vogt Industries | Zehn Single Hole Faucet in Matte Gold

## ADDITIONAL SUPPLIERS INCLUDE:

TEMPORARY SURFACE PROTECTION: Ram Board

INSULATION: Rockwool | Comfortbatt R-22