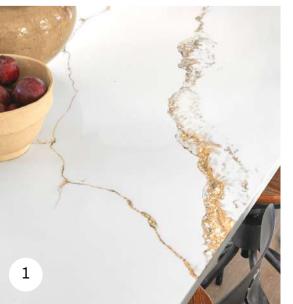

- 1. COUNTERTOP & BACKSPLASH: SIX + ONE STONE | Serenity Gold Lucent
- 2. ENGINEERED HARDWOOD: Fuzion Flooring | Northern Retreat in Cavern
- 3. CUSTOM KITCHEN CABINETS: <u>Grimsby</u> <u>Custom Cabinets</u>