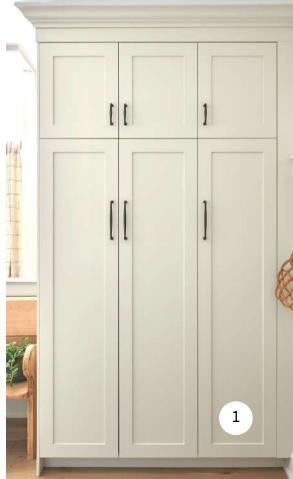

- 1. AREA RUGS: Jaipur Living | Naturals Monaco NLM05 | Someplace In Time SPT09
- 2. WALLPAPER: Brewster Home Fashions | Tinker Teal Woodland Botanical Wallpaper

- 1. CUSTOM CABINETRY: Grimsby Custom Cabinets
- 2. ENGINEERED HARDWOOD: Fuzion Flooring | Northern Retreat in Cavern
- 3. WALLPAPER: Brewster Home Fashions | Tinker Teal Woodland Botanical Wallpaper