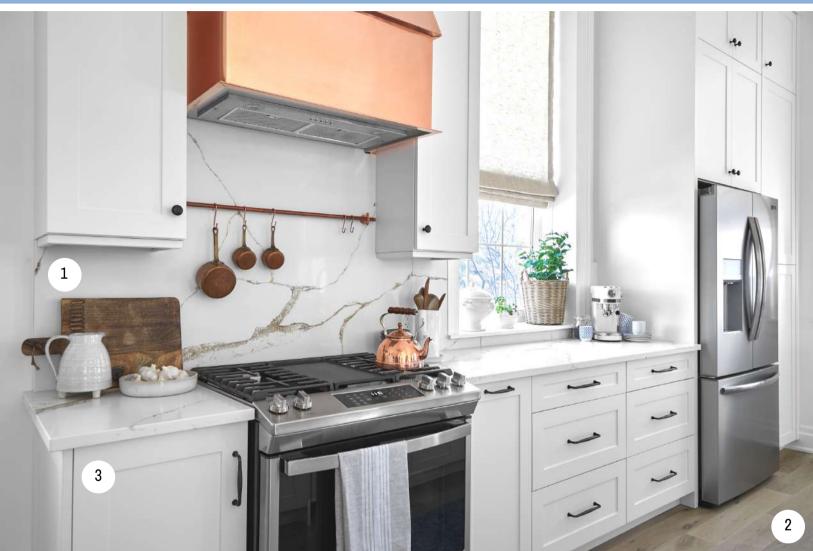

- 1. COUNTERTOP & BACKSPLASH: SIX + ONE STONE | Serenity Gold Lucent
- 2. ENGINEERED HARDWOOD: Fuzion Flooring | Northern Retreat in Cavern
- 3. CUSTOM KITCHEN CABINETS: <u>Grimsby</u> <u>Custom Cabinets</u>