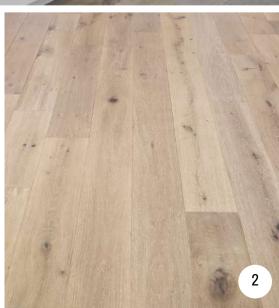

- 1. TILE: Ciot | <u>1" Les Classiques Hexagon Black Satin</u> | <u>1" Les Classiques Hexagon White Satin</u>
- 2. ENGINEERED HARDWOOD: Fuzion Flooring | Northern Retreat in Cavern

- 1. COUNTERTOP & BACKSPLASH: SIX + ONE STONE | Serenity Gold Lucent
- 2. SINK & FAUCET: Vogt Industries | <u>Neustadt GS Vogranite Apron</u>
  <u>Front Kitchen Sink in Java Brown</u> | <u>Zehn Bridge Kitchen Faucet With 3-Spoke Handles</u> |
- 3. ENGINEERED HARDWOOD: Fuzion Flooring | <u>Northern Retreat in Cavern</u>
- 4. CUSTOM KITCHEN CABINETS: Grimsby Custom Cabinets
- 5. REFURBISHED VINTAGE PENDANT LIGHTS: Universal Lighting