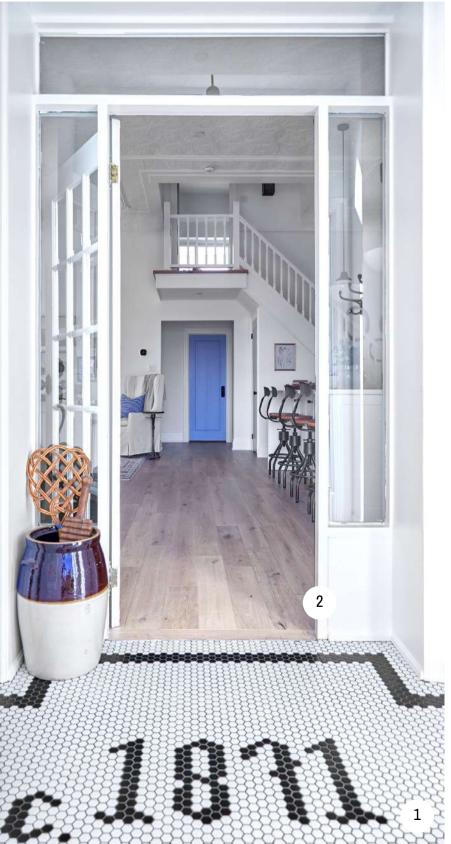

- 1. TILE: Ciot | <u>1" Les Classiques Hexagon Black Satin</u> | <u>1" Les Classiques Hexagon White Satin</u>
- 2. ENGINEERED HARDWOOD: Fuzion Flooring | Northern Retreat in Cavern

- 1. COUNTERTOP & BACKSPLASH: SIX + ONE STONE | Serenity Gold Lucent
- 2. SINK & FAUCET: Vogt Industries | <u>Neustadt GS Vogranite Apron</u>
  <u>Front Kitchen Sink in Java Brown</u> | <u>Zehn Bridge Kitchen Faucet With 3-Spoke Handles</u> |
- 3. ENGINEERED HARDWOOD: Fuzion Flooring | <u>Northern Retreat in Cavern</u>
- 4. CUSTOM KITCHEN CABINETS: Grimsby Custom Cabinets
- 5. REFURBISHED VINTAGE PENDANT LIGHTS: Universal Lighting