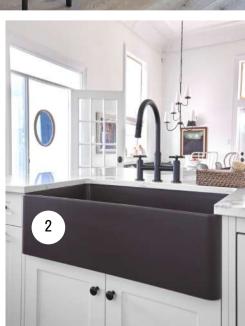

- 1. TILE: Ciot | <u>1" Les Classiques Hexagon Black Satin</u> | <u>1" Les Classiques Hexagon White Satin</u>
- 2. ENGINEERED HARDWOOD: Fuzion Flooring | Northern Retreat in Cavern

- 1. COUNTERTOP & BACKSPLASH: SIX + ONE STONE | Serenity Gold Lucent
- 2. SINK & FAUCET: Vogt Industries | <u>Neustadt GS Vogranite Apron</u>
  <u>Front Kitchen Sink in Java Brown</u> | <u>Zehn Bridge Kitchen Faucet With 3-Spoke Handles</u> |
- 3. ENGINEERED HARDWOOD: Fuzion Flooring | <u>Northern Retreat in Cavern</u>
- 4. CUSTOM KITCHEN CABINETS: Grimsby Custom Cabinets
- 5. REFURBISHED VINTAGE PENDANT LIGHTS: Universal Lighting