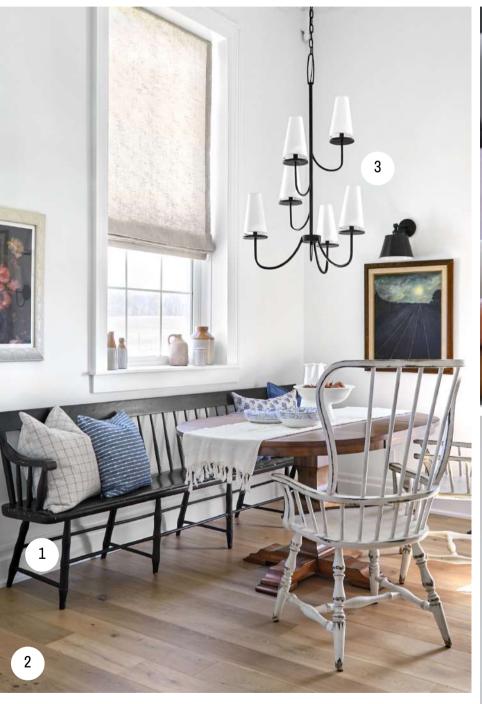

2. ENGINEERED HARDWOOD: Fuzion Flooring | Northern Retreat in Cavern

3. LIGHT FIXTURE: Universal Lighting

- 1. SOFA: LH Imports : <u>Martha Right Sectional in Beach Alabaster</u>
- 2. AREA RUG, THROW PILLOWS & BLANKET: Jaipur Living | <u>Cardamom COM15</u> | <u>Burbank BRB01 22" Down</u> <u>Pillow</u> | <u>Madura MAU01 Throw</u>
- 3. ENGINEERED HARDWOOD: Fuzion Flooring | Northern Retreat in Cavern