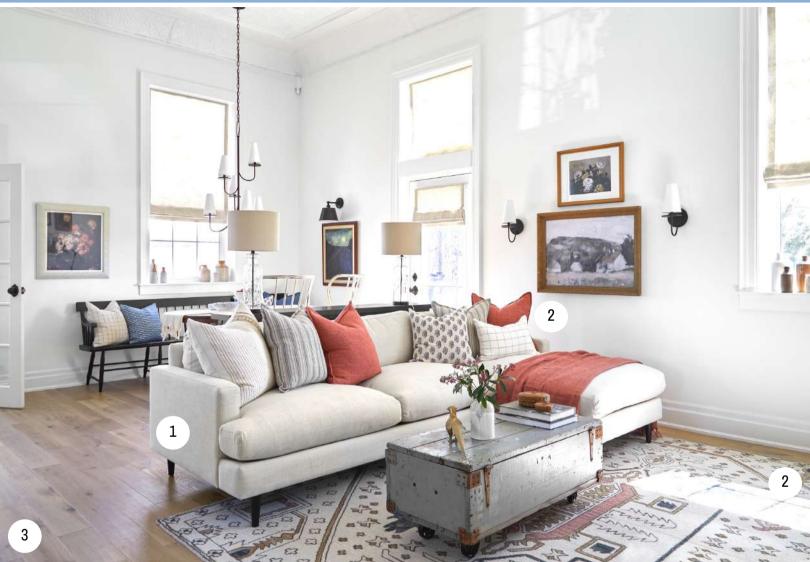

2. ENGINEERED HARDWOOD: Fuzion Flooring | Northern Retreat in Cavern

3. LIGHT FIXTURE: Universal Lighting

- 1. SOFA: LH Imports : <u>Martha Right Sectional in Beach Alabaster</u>
- 2. AREA RUG, THROW PILLOWS & BLANKET: Jaipur Living | <u>Cardamom COM15</u> | <u>Burbank BRB01 22" Down</u> <u>Pillow</u> | <u>Madura MAU01 Throw</u>
- 3. ENGINEERED HARDWOOD: Fuzion Flooring | Northern Retreat in Cavern