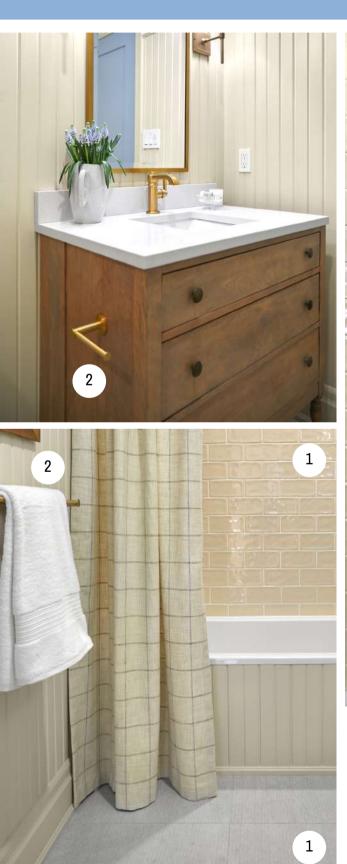

1. TILE: Ciot | Vogue Materia Transparenze Seta | Nextone Mark White Rt

2. SHOWER SYSTEM, TOWEL BAR & TOILET PAPER HOLDER: Vogt Industries | Zehn 3-Way Thermostatic Shower System With Single Lever Handles | Zehn Double Towel Bar in Matte Gold | Zehn Toilet Paper Holder in Matte Gold

1. FAUCET: Vogt Industries | Zehn Single Hole Faucet in Matte Gold