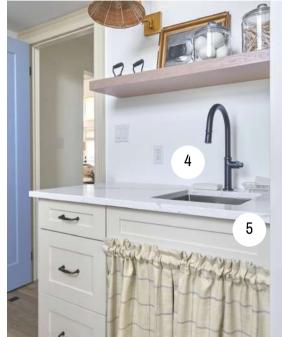

- 1. TILE: Ciot | <u>1" Les Classiques Hexagon Black Satin</u> | <u>1" Les Classiques Hexagon White Satin</u>
- 2. ENGINEERED HARDWOOD: Fuzion Flooring | Northern Retreat in Cavern

- 1. COUNTERTOP & BACKSPLASH: SIX + ONE STONE | Serenity Gold Lucent
- 2. SINK & FAUCET: Vogt Industries | <u>Neustadt GS Vogranite Apron</u>
  <u>Front Kitchen Sink in Java Brown</u> | <u>Zehn Bridge Kitchen Faucet With 3-Spoke Handles</u> |
- 3. ENGINEERED HARDWOOD: Fuzion Flooring | <u>Northern Retreat in Cavern</u>
- 4. CUSTOM KITCHEN CABINETS: Grimsby Custom Cabinets
- 5. REFURBISHED VINTAGE PENDANT LIGHTS: Universal Lighting

- 1. COUNTERTOP & BACKSPLASH: SIX + ONE STONE | Serenity Gold Lucent
- 2. ENGINEERED HARDWOOD: Fuzion Flooring | Northern Retreat in Cavern
- 3. CUSTOM KITCHEN CABINETS: <u>Grimsby</u> <u>Custom Cabinets</u>