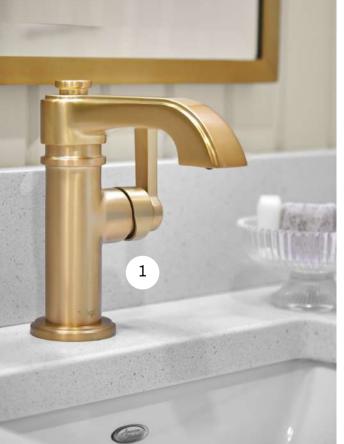

. COUNTERTOP: SIX + ONE STONE | Serenity Gold Lucent
- 4. ENGINEERED HARDWOOD: Fuzion Flooring | Northern Retreat in Cavern









- 1. CUSTOM CABINETRY: Grimsby Custom Cabinets
- 2. ENGINEERED HARDWOOD: Fuzion Flooring | Northern Retreat in Cavern
- 3. ANTIQUE BENCH: Land & Ross Antiques & Design
- 4. SINK & FAUCET: Vogt Industries | <u>Mitterdorf Undermount Laundry Sink | Zehn Kitchen Faucet With 2-Function Pull-down in Antique Bronze</u>
- 5. COUNTERTOP: SIX + ONE STONE | Serenity Gold Lucent







1. TILE: Ciot | Vogue Materia Transparenze Seta | Nextone Mark White Rt

2. SHOWER SYSTEM, TOWEL BAR & TOILET PAPER HOLDER: Vogt Industries | Zehn 3-Way Thermostatic Shower System With Single Lever Handles | Zehn Double Towel Bar in Matte Gold | Zehn Toilet Paper Holder in Matte Gold









1. FAUCET: Vogt Industries | Zehn Single Hole Faucet in Matte Gold

## ADDITIONAL SUPPLIERS INCLUDE:

TEMPORARY SURFACE PROTECTION: Ram Board

INSULATION: Rockwool | Comfortbatt R-22