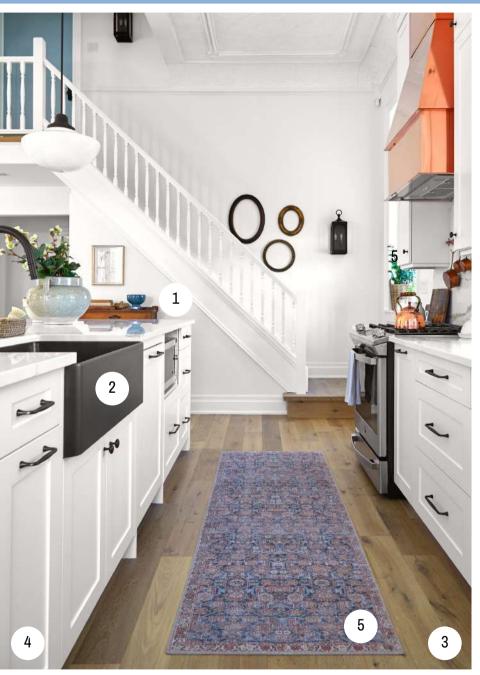

- 1. COUNTERTOP & BACKSPLASH: SIX + ONE STONE | Serenity Gold Lucent
- 2. ENGINEERED HARDWOOD: Fuzion Flooring | Northern Retreat in Cavern
- 3. CUSTOM KITCHEN CABINETS: <u>Grimsby</u> <u>Custom Cabinets</u>

- 1. COUNTERTOP & BACKSPLASH: SIX + ONE STONE | Serenity Gold Lucent
- 2. SINK & FAUCET: Vogt Industries | Neustadt GS Vogranite Apron Front Kitchen Sink in Java Brown | Zehn Bridge Kitchen Faucet With 3-Spoke Handles |
- 3. ENGINEERED HARDWOOD: Fuzion Flooring | Northern Retreat in Cavern
- 4. CUSTOM KITCHEN CABINETS: Grimsby Custom Cabinets
- 5. RUG: Jaipur Living | Kindred KND16 Runner