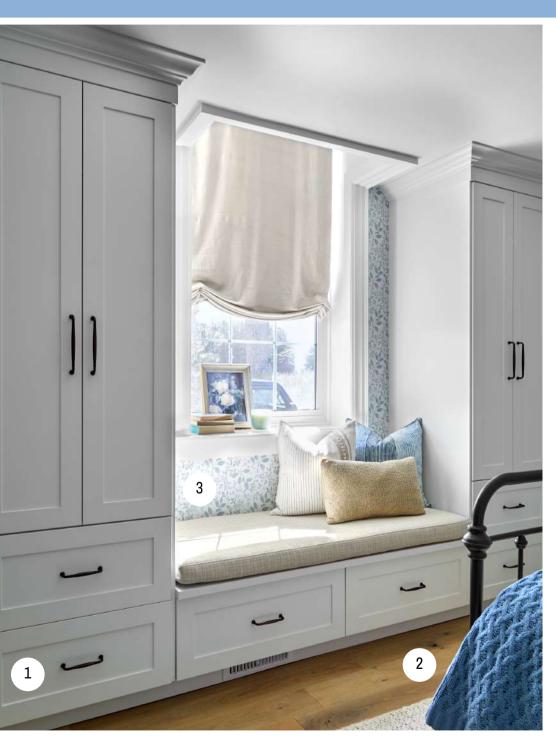

- 1. AREA RUGS: Jaipur Living | Naturals Monaco NLM05 | Someplace In Time SPT09
- 2. WALLPAPER: Brewster Home Fashions | Tinker Teal Woodland Botanical Wallpaper

- 1. CUSTOM CABINETRY: Grimsby Custom Cabinets
- 2. ENGINEERED HARDWOOD: Fuzion Flooring | Northern Retreat in Cavern
- 3. WALLPAPER: Brewster Home Fashions | Tinker Teal Woodland Botanical Wallpaper