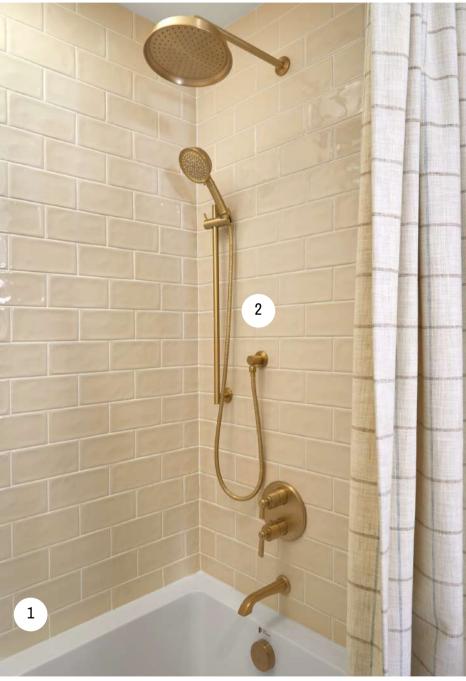

1. TILE: Ciot | Vogue Materia Transparenze Seta | Nextone Mark White Rt

2. SHOWER SYSTEM, TOWEL BAR & TOILET PAPER HOLDER: Vogt Industries | Zehn 3-Way Thermostatic Shower System With Single Lever Handles | Zehn Double Towel Bar in Matte Gold | Zehn Toilet Paper Holder in Matte Gold