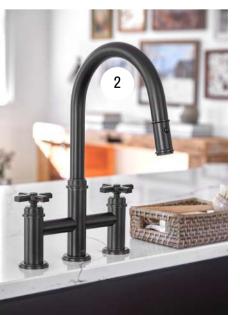

- 1. COUNTERTOP & BACKSPLASH: SIX + ONE STONE | Serenity Gold Lucent
- 2. SINK & FAUCET: Vogt Industries | Neustadt GS Vogranite Apron Front Kitchen Sink in Java Brown | Zehn Bridge Kitchen Faucet With 3-Spoke Handles |
- 3. ENGINEERED HARDWOOD: Fuzion Flooring | Northern Retreat in Cavern
- 4. CUSTOM KITCHEN CABINETS: Grimsby Custom Cabinets
- 5. RUG: Jaipur Living | Kindred KND16 Runner