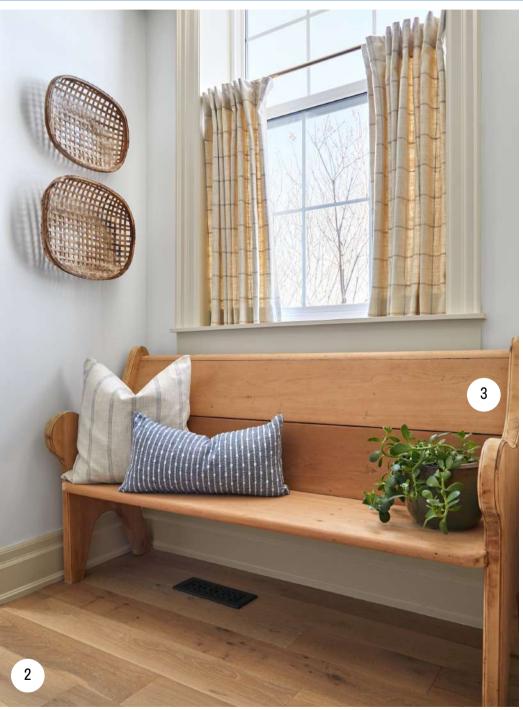

- 1. CUSTOM CABINETRY: Grimsby Custom Cabinets
- 2. ENGINEERED HARDWOOD: Fuzion Flooring | Northern Retreat in Cavern
- 3. ANTIQUE BENCH: Land & Ross Antiques & Design
- 4. SINK & FAUCET: Vogt Industries | <u>Mitterdorf Undermount Laundry Sink | Zehn Kitchen Faucet With 2-Function Pull-down in Antique Bronze</u>
- 5. COUNTERTOP: SIX + ONE STONE | Serenity Gold Lucent