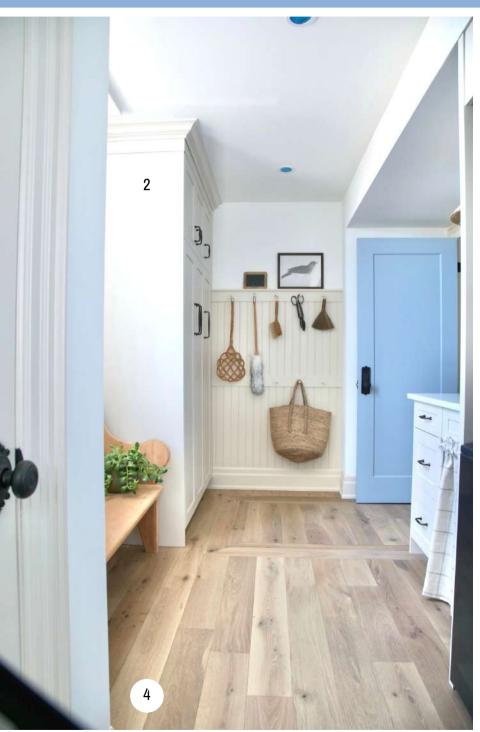

- 1. CUSTOM CABINETRY: Grimsby Custom Cabinets
- 2. ENGINEERED HARDWOOD: Fuzion Flooring | Northern Retreat in Cavern
- 3. ANTIQUE BENCH: Land & Ross Antiques & Design
- 4. SINK & FAUCET: Vogt Industries | <u>Mitterdorf Undermount Laundry Sink | Zehn Kitchen Faucet With 2-Function Pull-down in Antique Bronze</u>
- 5. COUNTERTOP: SIX + ONE STONE | Serenity Gold Lucent