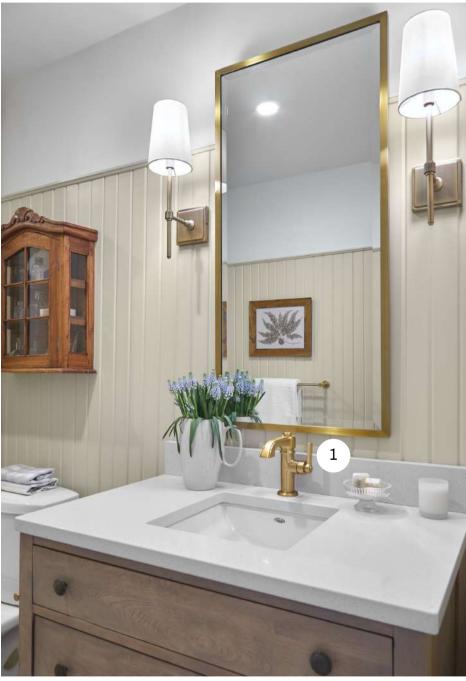

COUNTERTOP: SIX + ONE STONE | Serenity Gold Lucent
- 4. ENGINEERED HARDWOOD: Fuzion Flooring | Northern Retreat in Cavern









- 1. CUSTOM CABINETRY: Grimsby Custom Cabinets
- 2. ENGINEERED HARDWOOD: Fuzion Flooring | Northern Retreat in Cavern
- 3. ANTIQUE BENCH: Land & Ross Antiques & Design
- 4. SINK & FAUCET: Vogt Industries | <u>Mitterdorf Undermount Laundry Sink | Zehn Kitchen Faucet With 2-Function Pull-down in Antique Bronze</u>
- 5. COUNTERTOP: SIX + ONE STONE | Serenity Gold Lucent







1. TILE: Ciot | Vogue Materia Transparenze Seta | Nextone Mark White Rt

2. SHOWER SYSTEM, TOWEL BAR & TOILET PAPER HOLDER: Vogt Industries | Zehn 3-Way Thermostatic Shower System With Single Lever Handles | Zehn Double Towel Bar in Matte Gold | Zehn Toilet Paper Holder in Matte Gold









1. FAUCET: Vogt Industries | Zehn Single Hole Faucet in Matte Gold

## ADDITIONAL SUPPLIERS INCLUDE:

TEMPORARY SURFACE PROTECTION: Ram Board

INSULATION: Rockwool | Comfortbatt R-22