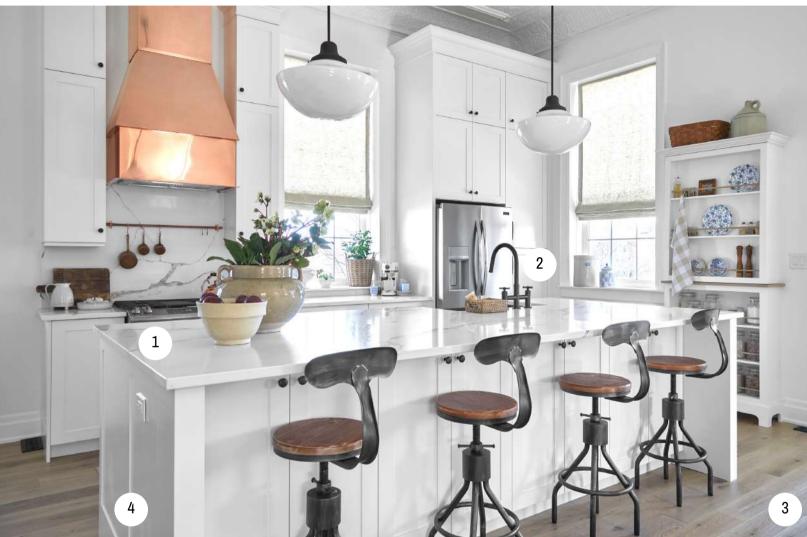

- 1. COUNTERTOP & BACKSPLASH: SIX + ONE STONE | Serenity Gold Lucent
- 2. ENGINEERED HARDWOOD: Fuzion Flooring | Northern Retreat in Cavern
- 3. CUSTOM KITCHEN CABINETS: <u>Grimsby</u> <u>Custom Cabinets</u>

- 1. COUNTERTOP & BACKSPLASH: SIX + ONE STONE | Serenity Gold Lucent
- 2. SINK & FAUCET: Vogt Industries | Neustadt GS Vogranite Apron Front Kitchen Sink in Java Brown | Zehn Bridge Kitchen Faucet With 3-Spoke Handles |
- 3. ENGINEERED HARDWOOD: Fuzion Flooring | Northern Retreat in Cavern
- 4. CUSTOM KITCHEN CABINETS: Grimsby Custom Cabinets
- 5. RUG: Jaipur Living | Kindred KND16 Runner

2. ENGINEERED HARDWOOD: Fuzion Flooring | Northern Retreat in Cavern

3. LIGHT FIXTURE: Universal Lighting

- 1. SOFA: LH Imports : <u>Martha Right Sectional in Beach Alabaster</u>
- 2. AREA RUG, THROW PILLOWS & BLANKET: Jaipur Living | <u>Cardamom COM15</u> | <u>Burbank BRB01 22" Down</u> <u>Pillow</u> | <u>Madura MAU01 Throw</u>
- 3. ENGINEERED HARDWOOD: Fuzion Flooring | Northern Retreat in Cavern