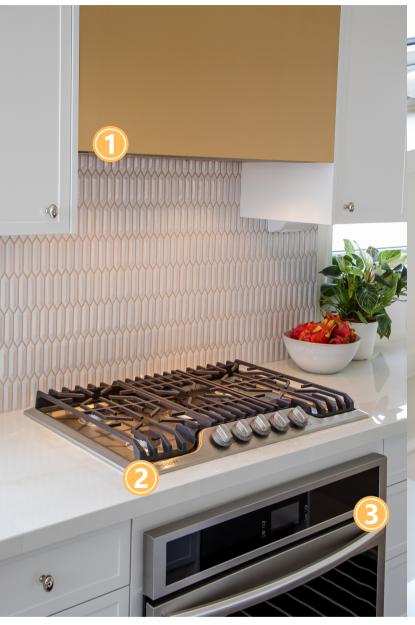

## **SHOP THE LOOK** SEASON 2, EPISODE 2016

BELDA & BRENT

- 1. Hood Vent | Cyclone Range Hoods
- 2. Cooktop | Frigidaire
- 3. Wall Oven | Frigidaire
- 4. Faucet | House of Rohl
- 5. Sink | House of Rohl
- 6. Microwave | Frigidaire