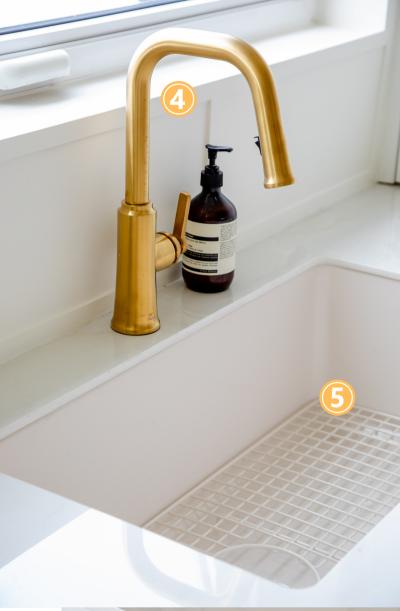

## **SHOP THE LOOK** SEASON 2, EPISODE 2016

BELDA & BRENT

- 1. Hood Vent | Cyclone Range Hoods
- 2. Cooktop | Frigidaire
- 3. Wall Oven | Frigidaire
- 4. Faucet | House of Rohl
- 5. Sink | House of Rohl
- 6. Microwave | Frigidaire