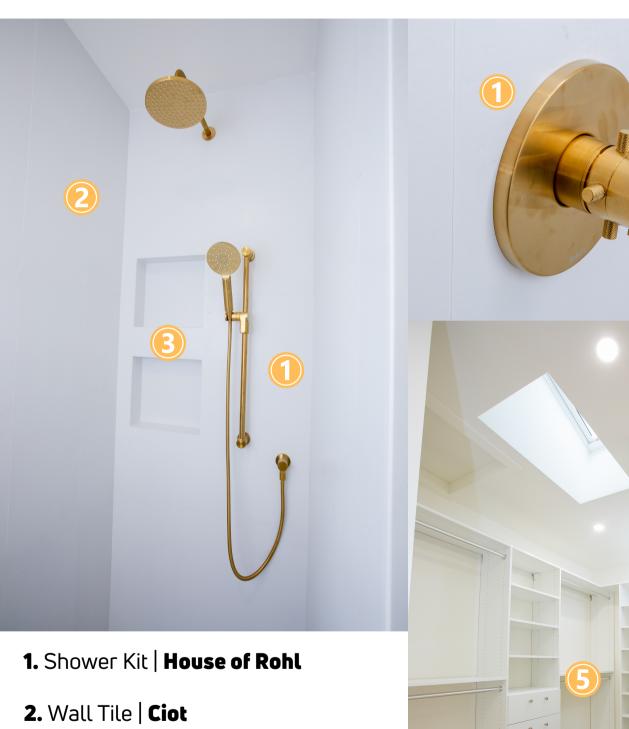

## SHOP THE LOOK SEASON 2, EPISODE 2016 BELDA & BRENT

- **3.** Shower Niches & Waterproofing | **Schluter Systems**
- 4. Skylights | Velux
- 5. Custom Closet | Simply Closets