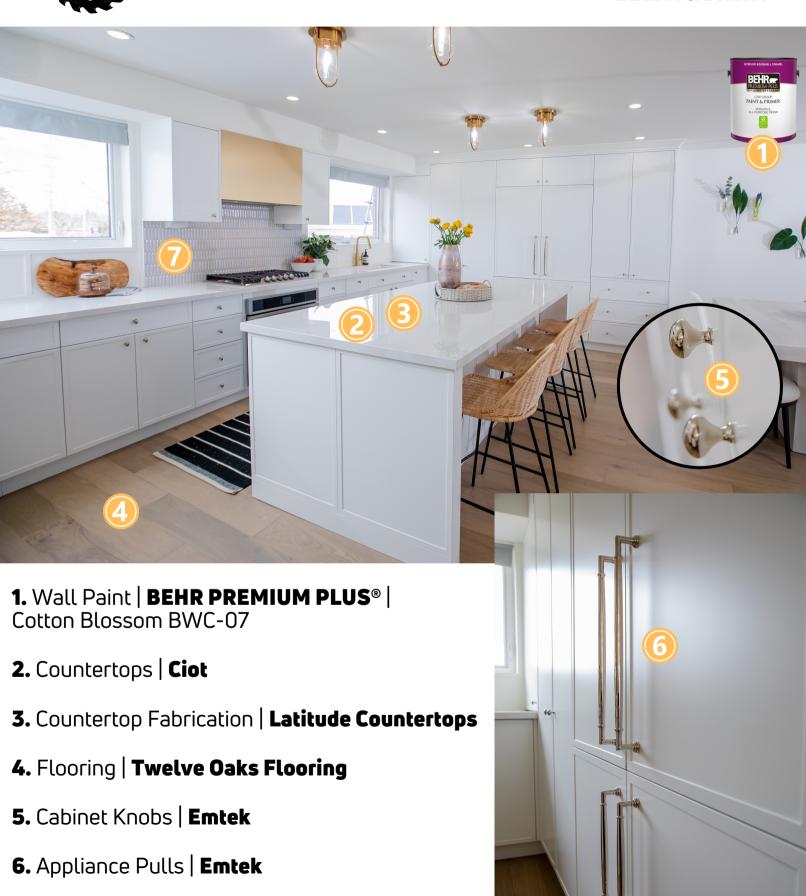

## **SHOP THE LOOK** SEASON 2, EPISODE 2016

BELDA & BRENT

- 1. Hood Vent | Cyclone Range Hoods
- 2. Cooktop | Frigidaire
- 3. Wall Oven | Frigidaire
- 4. Faucet | House of Rohl
- 5. Sink | House of Rohl
- 6. Microwave | Frigidaire