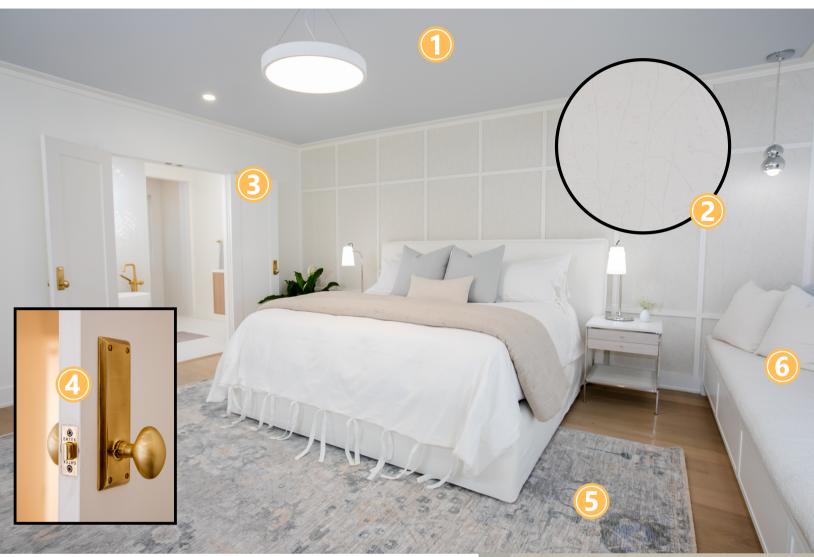

# **SHOP THE LOOK** SEASON 2, EPISODE 2016

**BELDA & BRENT** 

- **1.** Ceiling Paint | **BEHR PREMIUM PLUS**® | Solemn Silence PPU26-12
- 2. Wallpaper | Muraspec
- 3. Doors | Trimlite
- 4. Door Knobs | Emtek
- 5. Area Rug | Jaipur Living
- 6. Bench & Pillow Fabric | Tonic Living
- 7. Air Return | Envisivent