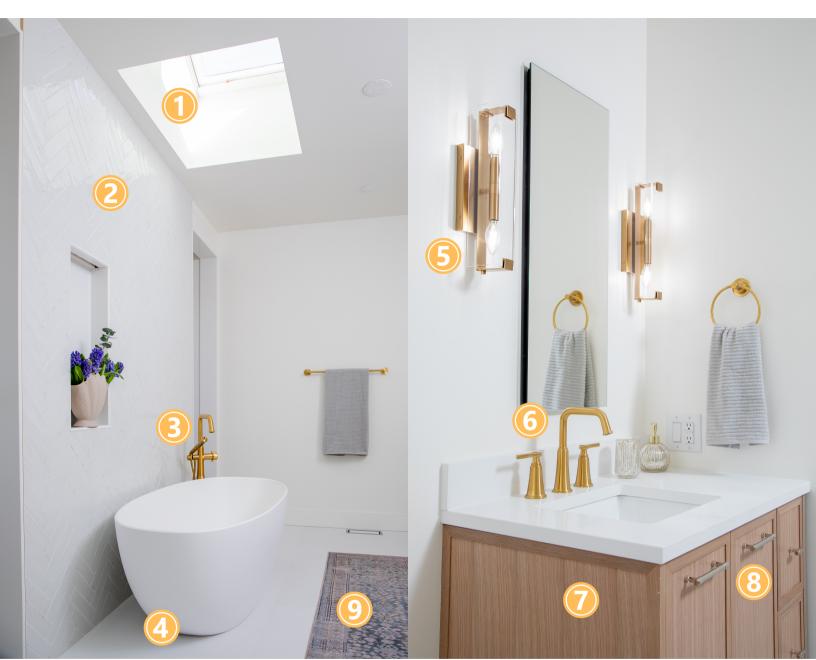

### **SHOP THE LOOK**

SEASON 2, EPISODE 2016
BELDA & BRENT

- 1. Skylight | Velux
- 2. Wall Tile | Ciot
- 3. Tub Filler | House of Rohl
- 4. Tub | House of Rohl

- 5. Sconces | Savoy House
- 6. Faucet | House of Rohl
- 7. Vanities | The Vanity Store
- 8. Drawer Pulls | Emtek
- 9. Runner | Jaipur Living