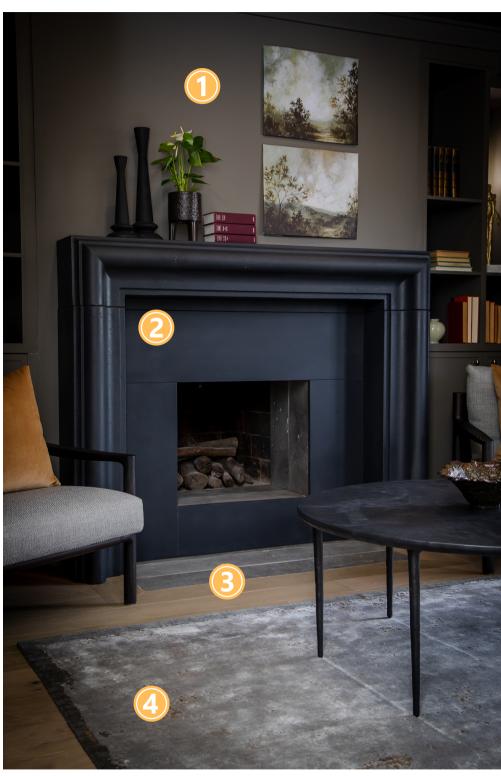

### **SHOP THE LOOK**

SEASON 2, EPISODE 2016

**BELDA & BRENT** 

- 1. Wall Paint | BEHR PREMIUM PLUS® | Ancestral PPU24-05
  - 2. Mantel | DreamCast 4. Area Rug | Jaipur Living
  - 3. Tile | Ciot 5. Wall Sconces | Savoy House