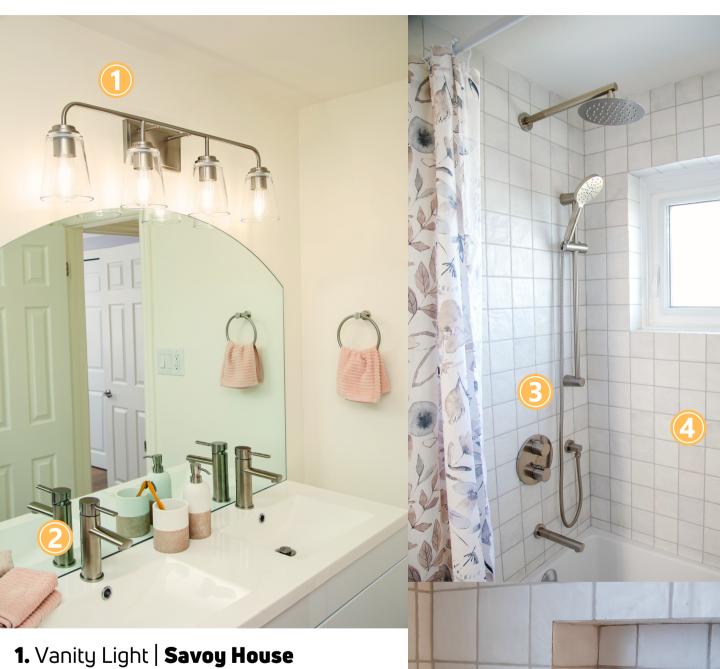

### SHOP THE LOOK SEASON 2, EPISODE 2016 BELDA & BRENT

- 2. Faucet | Vogt Industries
- 3. Shower Kit | Vogt Industries
- 4. Tile | Ciot
- **5.** Waterproofing & Niche | **Schluter Systems**