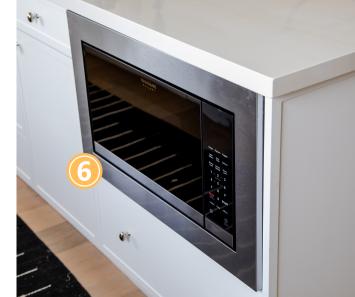

## **SHOP THE LOOK** SEASON 2, EPISODE 2016

BELDA & BRENT

- 1. Hood Vent | Cyclone Range Hoods
- 2. Cooktop | Frigidaire
- 3. Wall Oven | Frigidaire
- 4. Faucet | House of Rohl
- 5. Sink | House of Rohl
- 6. Microwave | Frigidaire