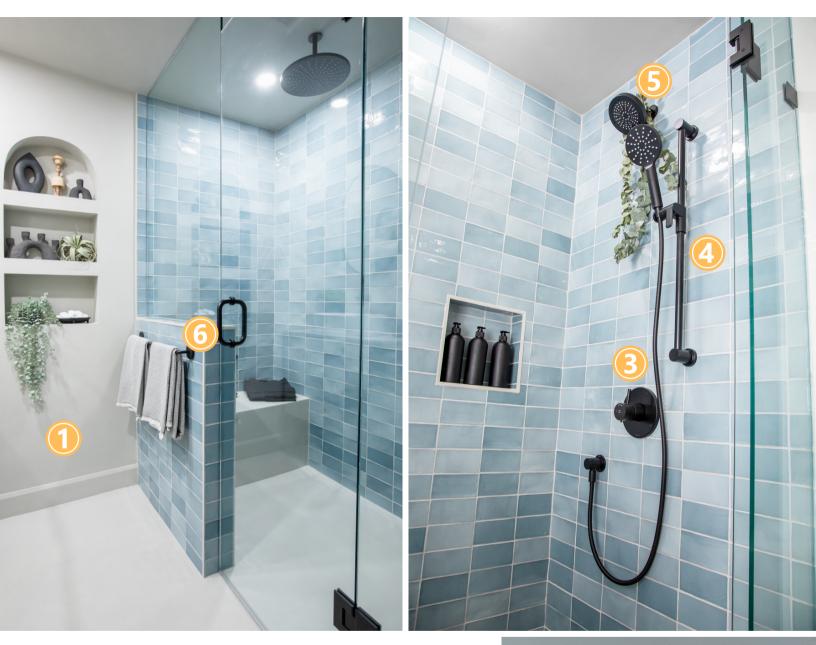

- 1. Microcement | Colours & Space
- 2. Rain Shower Head | House of Rohl / Riobel
- 3. Shower Valve | House of Rohl / Riobel
- 4. Hand Shower | House of Rohl / Riobel
- 5. Shower Head | House of Rohl / Riobel
- 6. Tile Edge | Schluter Systems

- 4. Linear Drain
- 5. Frameless Tile Grate

All from Schluter Systems

- 1. Towel Ring | House of Rohl / Riobel
- 2. Faucet | House of Rohl / Riobel
- 3. Sink | House of Rohl / Victoria & Albert
- 4. Countertop Fabrication | Latitude Countertops
- 5. Drawer Pulls | Emtek