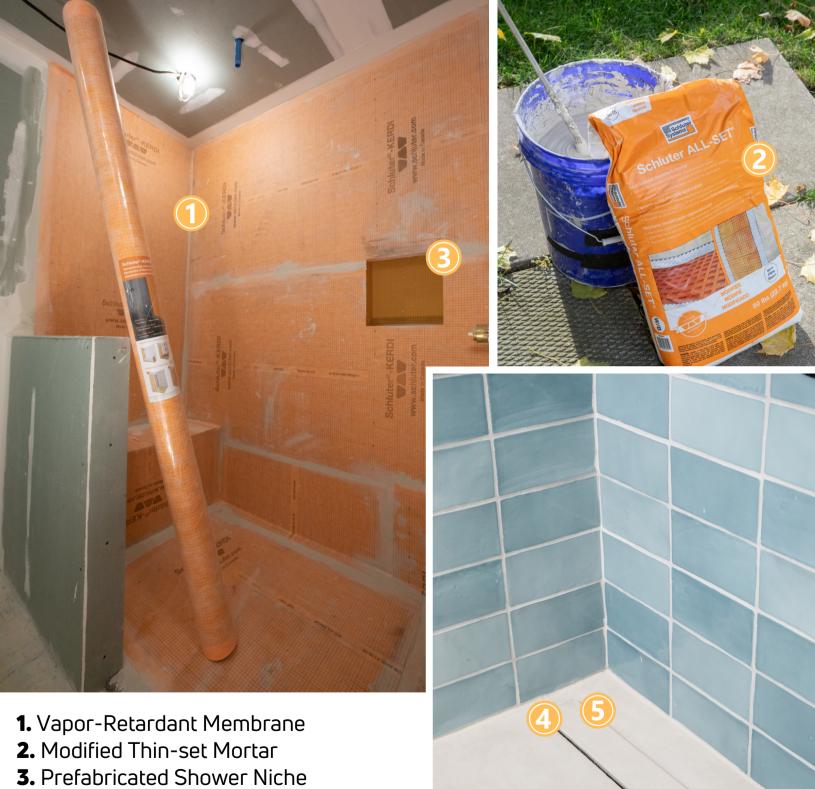

- 4. Linear Drain
- 5. Frameless Tile Grate

All from Schluter Systems

- 1. Towel Ring | House of Rohl / Riobel
- 2. Faucet | House of Rohl / Riobel
- 3. Sink | House of Rohl / Victoria & Albert
- 4. Countertop Fabrication | Latitude Countertops
- 5. Drawer Pulls | Emtek