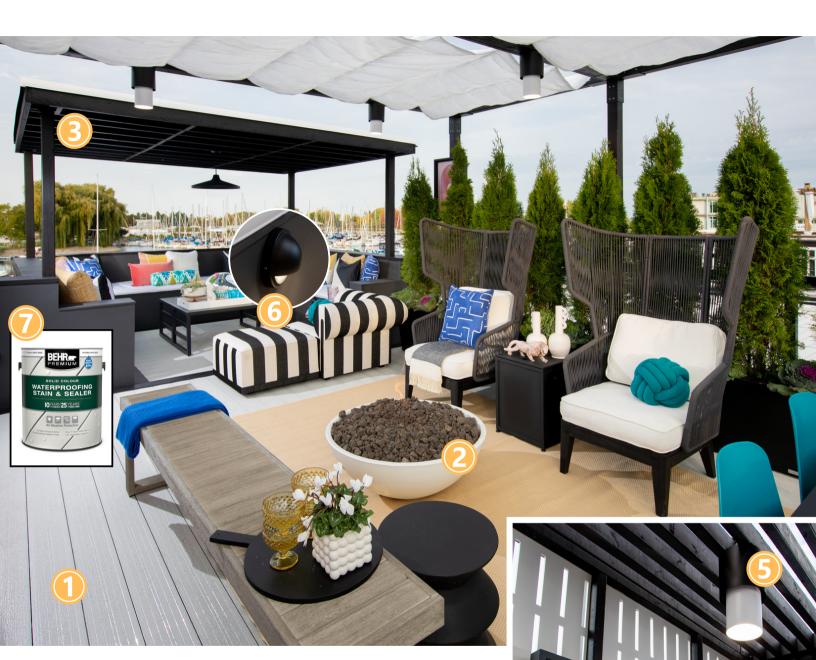

SEASON 2, EPISODE 2013

**SARA & PAUL** 

- 1. Decking | Trusscore
- 2. Fire Pit | Dream Cast Design
- 3. Preserved Wood | Taiga Building Products
- 4. Art | Desenio
- 5. Ceiling Lights | Kichler Lighting
- 6. Fence Lights | Kichler Lighting
- 7. Wood Stain | BEHR PREMIUM® | Colour: Black