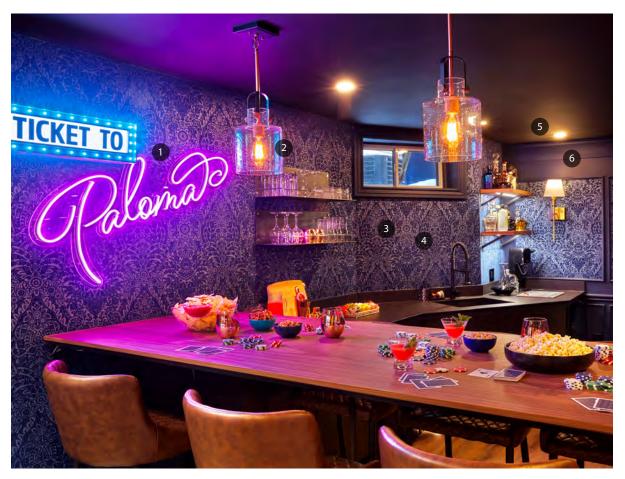

## **KRYSTI + DANA** SPEAKEASY TO ME

Board game enthusiasts Krysti and Dana, and their little dog Nacho, purchased and reno'd this small house with every intention of one day finishing the basement too, but 3 years in, they're still at the roughed-in stage, with no idea of how to make the space work for what they need. Since Krysti led the charge with a more neutral, calming palette upstairs, Dana has been given free reign to go wild with the basement design - and he is excited! They've recruited Nicole and Caffery to help them create a dark and moody multifunctional space with a cozy and ultra-moody Speakeasy vibe. Like a private club, it'll be complete with a bar, lounge area, games table, home gym, and bathroom. It's the ultimate entertaining hotspot. And what's a Speakeasy without a hidden door?

- 1. Neon Sign Marquee Marc
- 2. Lighting Kichler
- 3. Wallpaper A Street Prints
- 4. Wallpaper Installation Katie's Wallpaper Installation Inc.
- 5. Ceiling Paint Black Beauty 2128-10
- 6. Wall Paint Deep Royal 2061-10

- Pot Light Trim Kichler 1.
- 2. Shelving & Cabinet Hardware TEB Interiors 8. Brick Veneer The Tile Store
- 3. Cabinet Paint Exotic Purple 2070-10
- 4. Cabinet Paint Slate Teal 2058-20
- 5. Bar Stools Wazo
- 6. Flooring Fuzion