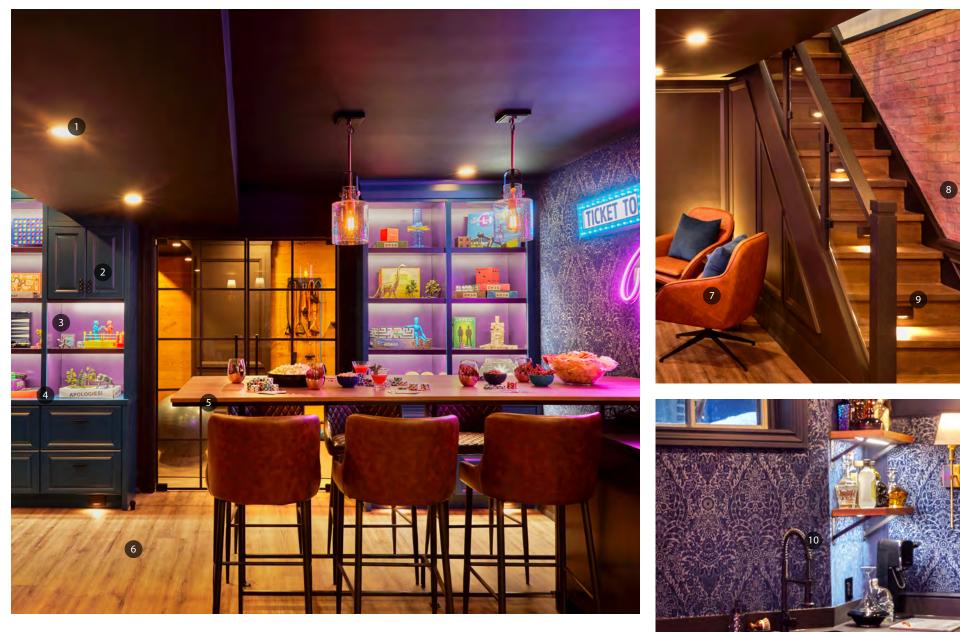

- Pot Light Trim Kichler 1.
- 2. Shelving & Cabinet Hardware TEB Interiors 8. Brick Veneer The Tile Store
- 3. Cabinet Paint Exotic Purple 2070-10
- 4. Cabinet Paint Slate Teal 2058-20
- 5. Bar Stools Wazo
- 6. Flooring Fuzion

- 7. Chairs Wazo

12

- 9. Step Lights Kichler
- 10. Faucet Vogt
- 11. Sink Vogt
- 12. Countertop Ciot

STYLED RESOURCE GUIDE | KRYSTI + DANA - SPEAKEASY TO ME

- 1. Wallpaper TEB Interiors
- 2. Paint Black Beauty 2128-10
- 3. Shower Kit Vogt
- 4. Sliding Doors Bath Depot
- 5. Shower Tile Ciot
- 6. Towel Rod Vogt
- 7. Mirror West Mirrors
- 8. Faucet Vogt
- 9. Sink Vogt
- 10. Toilet Contrac

- 1. Wall Paneling Fuzion
- 2. Paint Black Beauty 2128-10
- 3. Flooring Fuzion