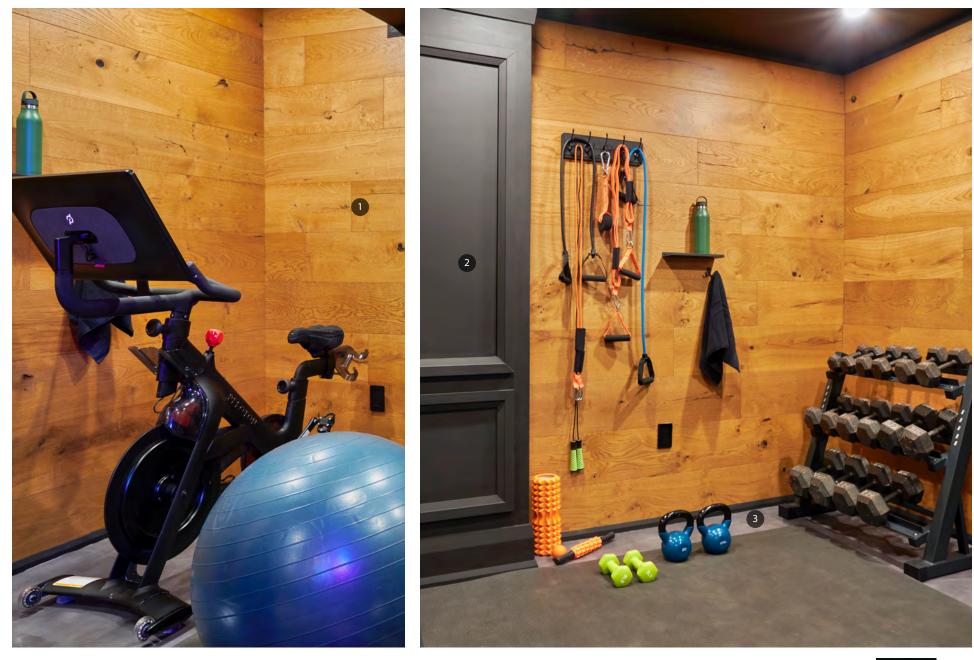

. Wallpaper A Street Prints
- 4. Wallpaper Installation Katie's Wallpaper Installation Inc.
- 5. Ceiling Paint Black Beauty 2128-10
- 6. Wall Paint Deep Royal 2061-10



- Pot Light Trim Kichler 1.
- 2. Shelving & Cabinet Hardware TEB Interiors 8. Brick Veneer The Tile Store
- 3. Cabinet Paint Exotic Purple 2070-10
- 4. Cabinet Paint Slate Teal 2058-20
- 5. Bar Stools Wazo
- 6. Flooring Fuzion

- 7. Chairs Wazo

12

- 9. Step Lights Kichler
- 10. Faucet Vogt
- 11. Sink Vogt
- 12. Countertop Ciot

STYLED RESOURCE GUIDE | KRYSTI + DANA - SPEAKEASY TO ME









- 1. Wallpaper TEB Interiors
- 2. Paint Black Beauty 2128-10
- 3. Shower Kit Vogt
- 4. Sliding Doors Bath Depot
- 5. Shower Tile Ciot
- 6. Towel Rod Vogt
- 7. Mirror West Mirrors
- 8. Faucet Vogt
- 9. Sink Vogt
- 10. Toilet Contrac



- 1. Wall Paneling Fuzion
- 2. Paint Black Beauty 2128-10
- 3. Flooring Fuzion