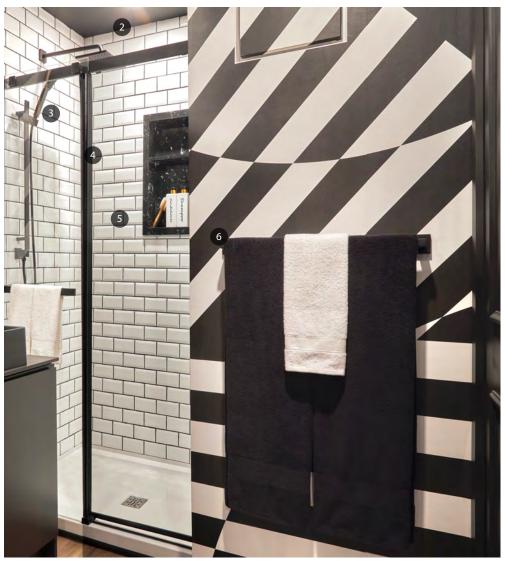

- 7. Chairs Wazo

12

- 9. Step Lights Kichler
- 10. Faucet Vogt
- 11. Sink Vogt
- 12. Countertop Ciot

STYLED RESOURCE GUIDE | KRYSTI + DANA - SPEAKEASY TO ME

- 1. Wallpaper TEB Interiors
- 2. Paint Black Beauty 2128-10
- 3. Shower Kit Vogt
- 4. Sliding Doors Bath Depot
- 5. Shower Tile Ciot
- 6. Towel Rod Vogt
- 7. Mirror West Mirrors
- 8. Faucet Vogt
- 9. Sink Vogt
- 10. Toilet Contrac