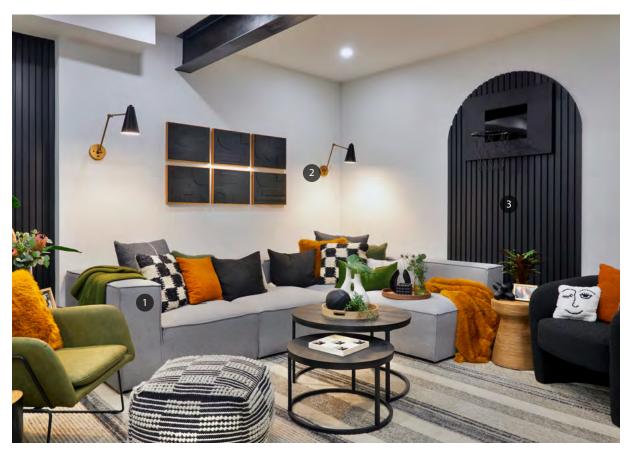

## SHARON + JASON LOWER LEVEL UPLIFT

Sharon and Jason have a stylish, open concept, main floor living space that they reno'd years before having children. Now with two tweens, that open space is filled with noise, clutter, and so much activity that this busy family home is bursting at the seams. It's time to get serious about creating some separate space, and they trust Nicole and Caffery to see the diamond in the rough lower level of their home. They are so ready to see the chopped up, dark, scary, cold, basement transform into a warm, inviting, multi-functional 'tween' hangout that is stylish enough for the whole family and their guests. This lower level gets top floor treatment with sleek styling, beautiful and functional storage, dynamic wallpaper and tiles, and creative design elements that add drama to the multiuse zones in the reimagined family room. This lower level is elevated to new heights!

- 1. Sofa Wazo
- 2. Lighting Kichler
- 3. Wall Accent Paint Black 2132-10

- 1. Pendant Kichler
- 2. Fireplace Tile Ciot
- 3. Fireplace Regency
- 4. Wall Paint Pure White SW 7005
- 5. Trim Paint Iron Ore SW 7069
- 6. Dining Table Wazo
- 7. Dining Chairs Wazo
- 8. Flooring Fuzion
- 9. Lounge Chair Wazo
- 10. Custom Cabinetry Lucvaa Kitchens
- 11. Murphy Bed Bestar