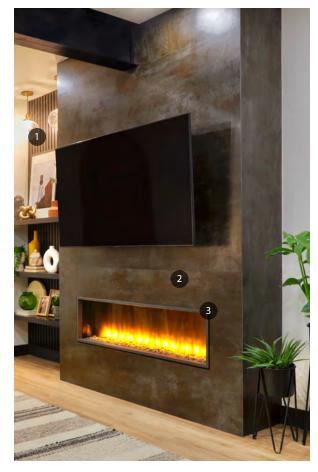

- 1. Sofa Wazo
- 2. Lighting Kichler
- 3. Wall Accent Paint Black 2132-10

- 1. Pendant Kichler
- 2. Fireplace Tile Ciot
- 3. Fireplace Regency
- 4. Wall Paint Pure White SW 7005
- 5. Trim Paint Iron Ore SW 7069
- 6. Dining Table Wazo
- 7. Dining Chairs Wazo
- 8. Flooring Fuzion
- 9. Lounge Chair Wazo
- 10. Custom Cabinetry Lucvaa Kitchens
- 11. Murphy Bed Bestar