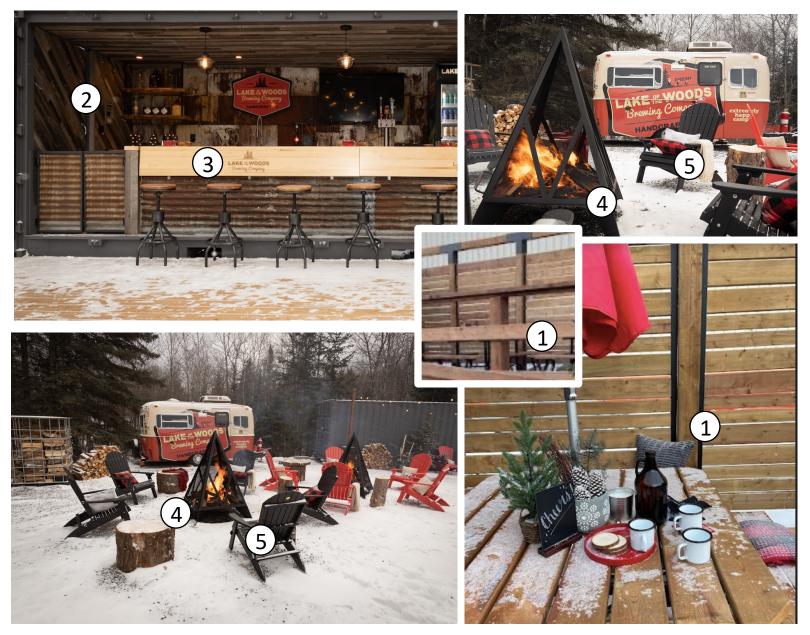

## EPISODE 1008 – ROB & TARAS – LAKE OF THE WOODS BREWING COMPANY

- 1) TOJA GRID- Privacy Wall Brackets
- 2) The Den Authentic Barnwood- salvaged materials
- 3) Rogers Cabinetry and Woodcraft Millwork
- 4) Iron Embers- Fire Pit
- 5) Recycled Patio- Muskoka Chairs