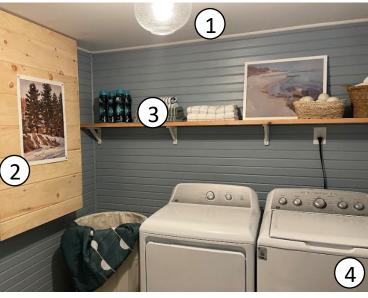

## EPISODE 1003 - MICHELLE & JESSE - CANOPY CABIN VACATION RENTAL

- 1) Kichler Lighting
- 2) Juniper Print Shop Canvas Prints
- 3) P&G Downy Unstoppables Beads
- 4) Brown's Appliances Washer/Dryer
- 5) Wazo Furniture Inc. Furniture
- 6) The Fire Within Wood Stove
- 7) Recycled Patio Outdoor Furniture, Adirondack Chairs

## EPISODE 1003 – MICHELLE & JESSE – CANOPY CABIN VACATION RENTAL

| COMPANY              | LOGO                                         | PROVIDED                       | WEBSITE                                   |
|----------------------|----------------------------------------------|--------------------------------|-------------------------------------------|
| P&G                  | <b>P&amp;G</b>                               | Downy<br>Unstoppables<br>Beads | https://downy.com                         |
| Kichler              | KICHLER                                      | Lighting                       | https://www.kichler.com/                  |
| Juniper Print Shop   | Juniper                                      | Art Prints                     | https://juniperprintshop.com              |
| Brown's Appliances   | BROWN'S APPLIANCES                           | Appliances,<br>Washer/Dryer    | https://www.brownsapplianc<br>es.com/     |
| Wedi Products        | wedi <sup>®</sup>                            | Shower Building<br>Systems     | https://www.wedi.net/en/products/         |
| The Fire Within      | The Within                                   | Wood Stove &<br>Install        | https://www.thefirewithinmus<br>koka.ca   |
| Recycled Patio       | Recycled Patio A Division of Fine Oak Things | Outdoor Furniture              | https://recycledpatio.com/                |
| WAZO Furniture Inc   | WAZO                                         | Furniture                      | https://www.wazofurniture.c<br>om         |
| Generation Carpentry | STEPA PE                                     | Custom<br>Woodworking          | https://www.generationscarp<br>entry.com/ |