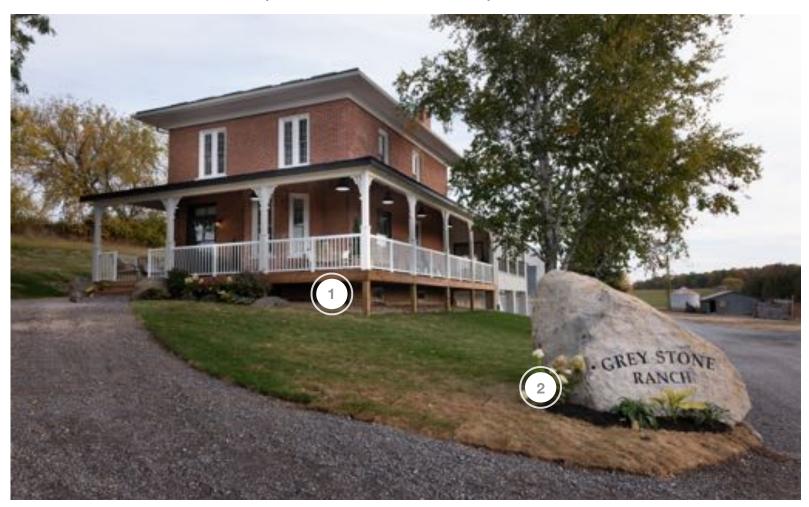

#### **EXTERIOR**

| COMPANY                           | PRODUCT DETAILS                                                                                                                                                                                               | WEBSITE                                 |
|-----------------------------------|---------------------------------------------------------------------------------------------------------------------------------------------------------------------------------------------------------------|-----------------------------------------|
| CAMPBELL MONUMENT                 | CUSTOM STONE ETCHING "GREY STONE RANCH"                                                                                                                                                                       | https://<br>www.campbellmonument.com/   |
| REGAL IDEAS                       | PICKET RAILING SYSTEM IN WHITE                                                                                                                                                                                | https://regalideas.com/                 |
| SCHLAGE                           | ENCODE PLUS CENTURY TRIM SMART LOCK IN SATIN NICKEL,<br>CENTURY FRONT ENTRY HANDLE (INDIVIDUAL) IN SATIN NICKEL F60<br>CEN619, AND CUSTOM LATITUDE LEVER WITH COLLINS TRIM IN SATIN<br>NICKEL FC21 LAT619 COL | https://www.schlage.ca/en/<br>home.html |
| SOUTH ALGONQUIN EQUESTRIAN TRAILS | SCOTT OPENER - TRAIL RIDE                                                                                                                                                                                     | https://southalgonquintrails.com/       |