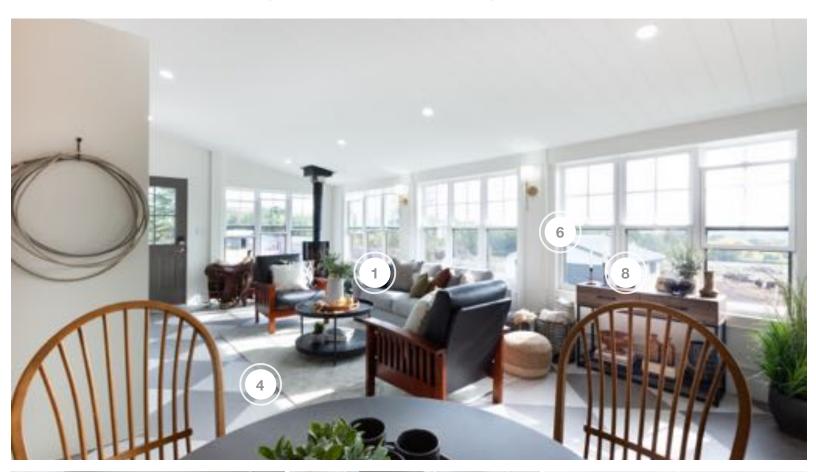

- 6. POLLARD WINDOWS & DOORS
- 7. STUV FIREPLACE
- 8. TEN ONE DESIGN WIFI PORT
- 9. TILESINSPIRED STAIR RISER TILE

- 1. THE BRICK FURNITURE
- 2. ABI MOULDINGS MOULDINGS
- 3. LIGHT HOUSE LIGHTING
- 4. RUST-OLEUM PAINT & PRIMER
- 5. VALOR FIREPLACE INSERT

### **LIVING ROOM**

| COMPANY        | PRODUCT DETAILS                                               | WEBSITE                      |
|----------------|---------------------------------------------------------------|------------------------------|
| LIGHT HOUSE CO | SHERLY WALL SCONCE IN NATURAL BRASS AND COUNTRY<br>CHANDELIER | https://www.lighthouseco.ca/ |
| THE BRICK      | SOFA & ARMCHAIR                                               | https://www.thebrick.com/    |

#### **DINING ROOM**

| COMPANY          | PRODUCT DETAILS                                                                | WEBSITE                          |
|------------------|--------------------------------------------------------------------------------|----------------------------------|
| LIGHT HOUSE CO   | SHERLY WALL SCONCE IN NATURAL BRASS AND MIRANDA<br>CHANDELIER IN NATURAL BRASS | https://www.lighthouseco.ca/     |
| VALOR FIREPLACES | PORTRAIT SERIES DIRECT VENT GAS FIREPLACE IN RED BRICK                         | https://www.valorfireplaces.com/ |

#### **KITCHEN**

| COMPANY              | PRODUCT DETAILS                                                                                                                                                                                                     | WEBSITE                                  |
|----------------------|---------------------------------------------------------------------------------------------------------------------------------------------------------------------------------------------------------------------|------------------------------------------|
| BERENSON             | 96MM TAILORED TRADITIONAL PULL IN POLISHED NICKEL, 128MM<br>TAILORED TRADITIONAL PULL IN POLISHED NICKEL, 160MM TAILORED<br>TRADITIONAL PULL IN POLISHED NICKEL AND TAILORED TRADITIONAL<br>KNOB IN POLISHED NICKEL | https://www.berenson.ca/                 |
| CIOT                 | 24X24 BOOST STONE TAUPE NAT. RT A6RK, #CONBOS24X05P AND 24X24 BOOST STONE WHITE NAT., #CONBOS24X01P                                                                                                                 | https://ciot.com/toronto_en/             |
| LATITUDE COUNTERTOPS | SUPPLY & INSTALL, KITCHEN PERIMETER WITH BACKSPLASH & WINDOW SILL IN VICOSTONE SANTENAY WITH 3CM EASED EDGE AND ISLAND IN VICOSTONE WITH 3CM EASED EDGE                                                             | https://<br>www.latitudecountertops.com/ |
| LIGHT HOUSE CO       | MORRISON LANTERN, IN SATIN BRASS AND WHITE, AND SHERLY WALL SCONCE IN NATURAL BRASS                                                                                                                                 | https://www.lighthouseco.ca/             |
| RICHELIEU            | EURO CARGO II 450/18", #84614910 AND 1X20L PULL-OUT, #3636910                                                                                                                                                       | https://www.richelieu.com/ca/en/         |
| THE BRICK            | SAMSUNG FRIDGE/FREEZER, DISHWASHER, WALL OVEN, COOK TOP, MICROWAVE, RANGE HOOD INSERT, AND BARSTOOLS                                                                                                                | https://www.thebrick.com/                |