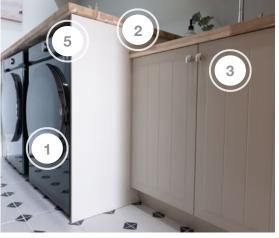

### **LAUNDRY**

| COMPANY            | PRODUCT DETAILS                               | WEBSITE                                 |
|--------------------|-----------------------------------------------|-----------------------------------------|
| BELANGER LAMINATES | FINGER-JOINTED ACACIA COUNTERTOP              | https://www.belanger-<br>laminates.com/ |
| CIOT               | 23.3X23.3 TANGO CRESPO NAT. RT, #APATG24X01PC | https://ciot.com/toronto_en/            |
| P&G                | BOUNTY PAPER TOWELS                           | https://www.bountytowels.ca/en-ca       |
| THE BRICK          | SAMSUNG WASHER & DRYER                        | https://www.thebrick.com/               |