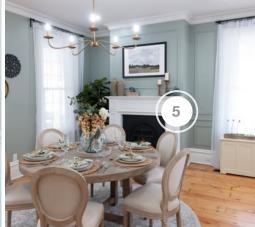

#### **DINING ROOM**

| COMPANY          | PRODUCT DETAILS                                                                | WEBSITE                          |
|------------------|--------------------------------------------------------------------------------|----------------------------------|
| LIGHT HOUSE CO   | SHERLY WALL SCONCE IN NATURAL BRASS AND MIRANDA<br>CHANDELIER IN NATURAL BRASS | https://www.lighthouseco.ca/     |
| VALOR FIREPLACES | PORTRAIT SERIES DIRECT VENT GAS FIREPLACE IN RED BRICK                         | https://www.valorfireplaces.com/ |