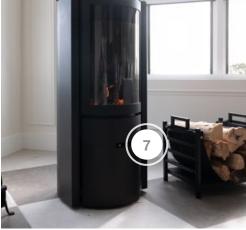

#### **ENTRYWAY / MUDROOM**

| COMPANY        | PRODUCT DETAILS                                                                                                       | WEBSITE                               |
|----------------|-----------------------------------------------------------------------------------------------------------------------|---------------------------------------|
| BERENSON       | TAILORED TRADITIONAL KNOB IN VERONA BRONZE, #1273-10VB-P AND TAILORED TRADITIONAL PULL IN VERONA BRONZE, #1291-10VB-P | https://www.berenson.ca/              |
| LIGHT HOUSE CO | SHERLY WALL SCONCE IN NATURAL BRASS                                                                                   | https://www.lighthouseco.ca/          |
| STUV AMERICA   | STOVE 30-COMPACT ONE IN BLACK                                                                                         | https://stuvamerica.com/en/           |
| TEN ONE DESIGN | 1 HOSPITALITY PORTER AND 1 WIFI PORTER                                                                                | https://tenonedesign.com/<br>home.php |
| TILESINSPIRED  | CHEX MAIN STAIR RISERS IN MATTE                                                                                       | https://tilesinspired.com/            |
| THE BRICK      | LOVE SEAT                                                                                                             | https://www.thebrick.com/             |