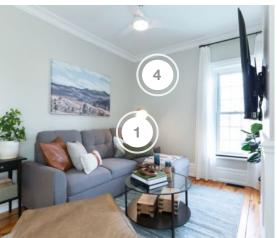

### **LIVING ROOM**

| COMPANY        | PRODUCT DETAILS                                               | WEBSITE                      |
|----------------|---------------------------------------------------------------|------------------------------|
| LIGHT HOUSE CO | SHERLY WALL SCONCE IN NATURAL BRASS AND COUNTRY<br>CHANDELIER | https://www.lighthouseco.ca/ |
| THE BRICK      | SOFA & ARMCHAIR                                               | https://www.thebrick.com/    |