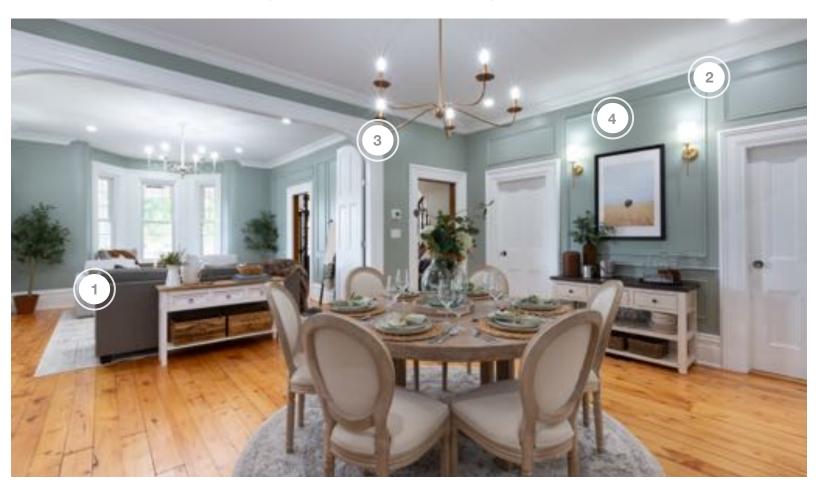

### **LIVING ROOM**

| COMPANY        | PRODUCT DETAILS                                               | WEBSITE                      |
|----------------|---------------------------------------------------------------|------------------------------|
| LIGHT HOUSE CO | SHERLY WALL SCONCE IN NATURAL BRASS AND COUNTRY<br>CHANDELIER | https://www.lighthouseco.ca/ |
| THE BRICK      | SOFA & ARMCHAIR                                               | https://www.thebrick.com/    |

#### **DINING ROOM**

| COMPANY          | PRODUCT DETAILS                                                                | WEBSITE                          |
|------------------|--------------------------------------------------------------------------------|----------------------------------|
| LIGHT HOUSE CO   | SHERLY WALL SCONCE IN NATURAL BRASS AND MIRANDA<br>CHANDELIER IN NATURAL BRASS | https://www.lighthouseco.ca/     |
| VALOR FIREPLACES | PORTRAIT SERIES DIRECT VENT GAS FIREPLACE IN RED BRICK                         | https://www.valorfireplaces.com/ |