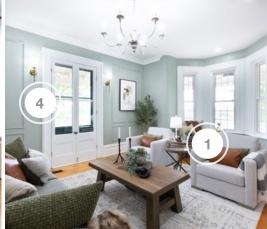

### **LIVING ROOM**

| COMPANY        | PRODUCT DETAILS                                               | WEBSITE                      |
|----------------|---------------------------------------------------------------|------------------------------|
| LIGHT HOUSE CO | SHERLY WALL SCONCE IN NATURAL BRASS AND COUNTRY<br>CHANDELIER | https://www.lighthouseco.ca/ |
| THE BRICK      | SOFA & ARMCHAIR                                               | https://www.thebrick.com/    |