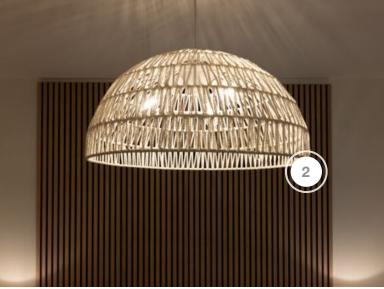

- 6. RICHELIEU STORAGE SOLUTION
- 7. TEN ONE DESIGN WFI PORT

- 1. THE BRICK FURNITURE
- 2. DVI LIGHTING
- 3. PANELUX WALL SLATS
- 4. SPARTAN INSULATION

- 1. THE BRICK PATIO FURNITURE
- 2. AMERICAN LIGHTING LIGHTING
- 3. BACKYARD DISCOVERY CANADA PERGOLA
- 4. IRON EMBERS FIRE PIT

### **BEDROOMS**

| COMPANY                                                                  | PRODUCT DETAILS                                                        | LOCATION  | WEBSITE                   |
|--------------------------------------------------------------------------|------------------------------------------------------------------------|-----------|---------------------------|
| DVI LIGHTING                                                             | LAC DU BONNET 26" 3 LIGHT PENDANT, #DVP44248MW-<br>WY                  | BEDROOM 1 | https://www.dvcanada.com/ |
| DVI LIGHTING                                                             | MOUNT PEARL 12.75" PENDANT, #DVP40021                                  | BEDROOM 2 | https://www.dvcanada.com/ |
| PANELUX ACOUSTIC SLAT<br>WALL PANELS BY<br>PARKER&ROME FLOOR<br>AND HOME | WHITE OAK, ACOUSTIC SLAT WALL PANELS WITH WHITE<br>OAK FINISHING EDGES | BEDROOM 1 | https://parkerandrome.ca/ |
| THE BRICK                                                                | KING BED, NIGHT STAND, AND PILLOWS                                     | BEDROOM 1 | https://www.thebrick.com/ |
| THE BRICK                                                                | BUNK BED AND NIGHTSTAND                                                | BEDROOM 2 | https://www.thebrick.com/ |