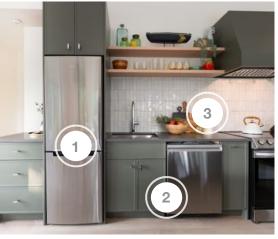

- 6. RICHELIEU STORAGE SOLUTION
- 7. TEN ONE DESIGN WFI PORT

- 1. THE BRICK FURNITURE
- 2. DVI LIGHTING
- 3. PANELUX WALL SLATS
- 4. SPARTAN INSULATION

- 1. THE BRICK PATIO FURNITURE
- 2. AMERICAN LIGHTING LIGHTING
- 3. BACKYARD DISCOVERY CANADA PERGOLA
- 4. IRON EMBERS FIRE PIT

#### **KITCHEN**

| COMPANY              | PRODUCT DETAILS                                                                                            | WEBSITE                                  |
|----------------------|------------------------------------------------------------------------------------------------------------|------------------------------------------|
| BERENSON             | RIVET REBEL POLISHED CHROME KNOB, #5084-4026-P AND RIVET<br>REBEL 160MM POLISHED CHROME PULL, #5087-4026-P | https://www.berenson.ca/                 |
| GEON TILE            | ZELLIGE (2×6) IN SNOW WHITE                                                                                | https://geontile.com/                    |
| LATITUDE COUNTERTOPS | SUPPLY & INSTALL KITCHEN IN VICOSTONE TARTUFO HONED WITH 3CM EASED EDGE                                    | https://<br>www.latitudecountertops.com/ |
| RICHELIEU            | T-ABLE MECHANISM, #4119292210, T-BENCH MECHANISM,<br>#4119194510 AND LIBERO 3.0, #36973100                 | https://www.richelieu.com/ca/en/         |
| TEN ONE DESIGN       | 1 HOSPITALITY PORTER AND 1 WIFI PORTER                                                                     | https://tenonedesign.com/<br>home.php    |
| THE BRICK            | SAMSUNG FRIDGE/FREEZER, DISHWASHER, RANGE, MICROWAVE AND RANGE HOOD INSERT                                 | https://www.thebrick.com/                |