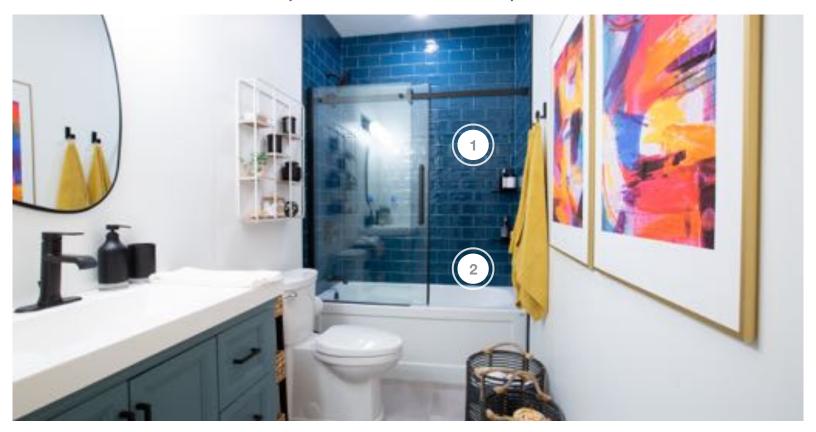

- 1. CIOT TILE
- 2. SCHLUTER WATERPROOFING SYSTEM
- 3. SCOTT MCGILLIVRAY VANITY

- 1. THE BRICK FURNITURE
- 2. ABI MOULDINGS INTERIOR DOORS & SHIPLAP
- 3. DMX FLOORING UNDERLAYMENT
- 4. KRUMPERS SOLAR BLINDS
- 5. POLLARD FOLDING DOORS

#### **BATHROOM**

| COMPANY                         | PRODUCT DETAILS                                                                                            | WEBSITE                                                     |
|---------------------------------|------------------------------------------------------------------------------------------------------------|-------------------------------------------------------------|
| CIOT                            | 24'X24' INTERNO 9 PEARL NAT. R, #ABKIN24X01P AND 4X8 VOGUE<br>MATERIA TRANSPARENZE PETROLIO, #VOGMA040807K | https://ciot.com/toronto_en/                                |
| SCHLUTER SYSTEMS                | WATERPROOFING SYSTEM                                                                                       | https://www.schluter.ca/schluter-ca/en_CA/                  |
| SCOTT MCGILLIVRAY<br>COLLECTION | 36" SAGE VANITY                                                                                            | https://www.homehardware.ca/en/<br>brands/scott-mcgillivray |