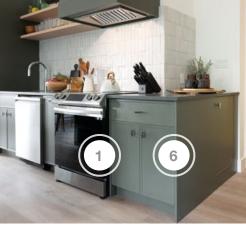

- 6. PURPARKET FLOORING
- 7. RAM BOARD FLOOR PROTECTION
- 8. STUV FIREPLACE

- 1. THE BRICK SAMSUNG APPLIANCES
- 2. BERENSON HARDWARE
- 3. GEON TILE TILE
- 4. LATITUDE COUNTERTOPS COUNTERTOP FABRICATION
- 5. POLLARD WINDOWS

- 6. RICHELIEU STORAGE SOLUTION
- 7. TEN ONE DESIGN WFI PORT

- 1. THE BRICK FURNITURE
- 2. DVI LIGHTING
- 3. PANELUX WALL SLATS
- 4. SPARTAN INSULATION

- 1. THE BRICK PATIO FURNITURE
- 2. AMERICAN LIGHTING LIGHTING
- 3. BACKYARD DISCOVERY CANADA PERGOLA
- 4. IRON EMBERS FIRE PIT

#### **KITCHEN**

| COMPANY              | PRODUCT DETAILS                                                                                            | WEBSITE                                  |
|----------------------|------------------------------------------------------------------------------------------------------------|------------------------------------------|
| BERENSON             | RIVET REBEL POLISHED CHROME KNOB, #5084-4026-P AND RIVET<br>REBEL 160MM POLISHED CHROME PULL, #5087-4026-P | https://www.berenson.ca/                 |
| GEON TILE            | ZELLIGE (2×6) IN SNOW WHITE                                                                                | https://geontile.com/                    |
| LATITUDE COUNTERTOPS | SUPPLY & INSTALL KITCHEN IN VICOSTONE TARTUFO HONED WITH 3CM EASED EDGE                                    | https://<br>www.latitudecountertops.com/ |
| RICHELIEU            | T-ABLE MECHANISM, #4119292210, T-BENCH MECHANISM,<br>#4119194510 AND LIBERO 3.0, #36973100                 | https://www.richelieu.com/ca/en/         |
| TEN ONE DESIGN       | 1 HOSPITALITY PORTER AND 1 WIFI PORTER                                                                     | https://tenonedesign.com/<br>home.php    |
| THE BRICK            | SAMSUNG FRIDGE/FREEZER, DISHWASHER, RANGE, MICROWAVE AND RANGE HOOD INSERT                                 | https://www.thebrick.com/                |