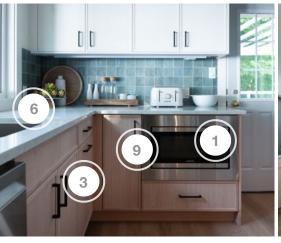

- 1. THE BRICK SAMSUNG APPLIANCES
- 2. BELANGER COUNTERTOPS COUNTERTOP
- 3. BERENSON HARDWARE
- 4. CIOT BACKSPLASH
- 5. DVI DINING ROOM PENDANT

- 6. LATITUDE COUNTERTOPS COUNTERTOP FABRICATION
- 7. POLLARD WINDOWS
- 8. RAM BOARD FLOOR PROTECTION
- 9. RICHELIEU STORAGE SOLUTION
- 10. TEN ONE DESIGN WFI PORT

#### **KITCHEN**

| COMPANY                 | PRODUCT DETAILS                                                                           | WEBSITE                                  |
|-------------------------|-------------------------------------------------------------------------------------------|------------------------------------------|
| BELANGER LAMINATES      | CHEVRON ACACIA COUNTERTOP                                                                 | https://www.belanger-<br>laminates.com/  |
| BERENSON                | PULL 160MM CC IN MATTE BLACK, #9017-4055-P AND PULL 128MM CC IN MATTE BLACK, #9014-4055-P | https://www.berenson.ca/                 |
| CIOT                    | 4X4 SAHN AQUA MATT IN LIGHT BLUE, #HARSA020804T                                           | https://ciot.com/toronto_en/             |
| LATITUDE COUNTERTOPS    | SUPPLY & INSTALL VICOSTONE ICE LAKE W/ 3CM EASED EDGE                                     | https://<br>www.latitudecountertops.com/ |
| POLLARD WINDOWS & DOORS | WINDOWS                                                                                   | https://pollardwindows.com/              |
| RICHELIEU               | LIBERO 3.0 SMART DOOR OPENING SYSTEM, #36973100                                           | https://www.richelieu.com/ca/en/         |
| TEN ONE DESIGN          | 1 HOSPITALITY PORTER AND 1 WIFI PORTER                                                    | https://tenonedesign.com/<br>home.php    |
| THE BRICK               | SAMSUNG FRIDGE/FREEZER, DISHWASHER, RANGE, RANGE HOOD INSERT, AND MICROWAVE               | https://www.thebrick.com/                |