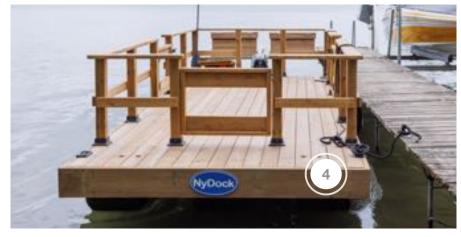

- 4. NYDOCK PONTOON BOAT
- 5. REGAL IDEAS EXTERIOR RAILING

#### **EXTERIOR**

| COMPANY                      | PRODUCT DETAILS                                                                                               | WEBSITE                           |
|------------------------------|---------------------------------------------------------------------------------------------------------------|-----------------------------------|
| 186 NEED A BIN               | BIN REMOVAL                                                                                                   | https://www.186needabin.com/      |
| BACKYARD DISCOVERY<br>CANADA | 16X12 WINDHAM PERGOLA                                                                                         | https://www.backyarddiscovery.ca/ |
| DVI LIGHTING                 | BAKER STREET OUTDOOR WALL SCONCE, #DVP15671BK-CL                                                              | https://www.dvcanada.com/         |
| GRAND RIVER NATURAL<br>STONE | PERMACON ROSEBEL SLAB MARGAUX BEIGE AND PERMACON LAFITT CURB ROCKLAND BLACK                                   | https://www.grandriverstone.com/  |
| NYDOCK                       | 8' X 20' PT DECKED FLOATING DOCK BOAT C/W 3 18" DIA TAPERED<br>PONTOONS TRANSOM AND REMOVABLE SAFETY RAILINGS | https://nydock.com/               |
| REGAL IDEAS                  | ALUMINUM AND GLASS SYSTEM IN TEXTURED WHITE                                                                   | https://regalideas.com/           |