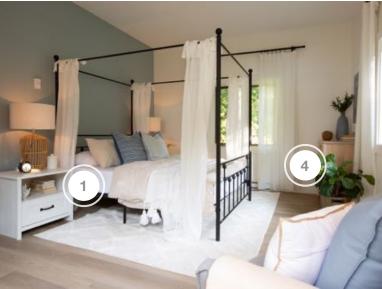

#### **BEDROOMS**

| COMPANY        | PRODUCT DETAILS                                                                      | LOCATION           | WEBSITE                    |
|----------------|--------------------------------------------------------------------------------------|--------------------|----------------------------|
| FANIMATION     | KUTE 44 CEILING FAN IN WHITE                                                         | BEDROOM 1, 3 & 4   | https://fanimation.com/    |
| HOFT SOLUTIONS | LARGE AND MEDIUM PLANTER                                                             | BEDROOM 2          | https://hoftsolutions.com/ |
| THE BRICK      | KING MATTRESS, BED, COMFORTER SET, NIGHTSTAND, TABLE LAMP, AREA RUG, DESK, AND CHAIR | PRIMARY<br>BEDROOM | https://www.thebrick.com/  |
| THE BRICK      | TABLE, ACCENT CHAIR, CHEST, AND NIGHT STAND                                          | BEDROOM 1          | https://www.thebrick.com/  |
| THE BRICK      | BUNK BED                                                                             | BEDROOM 2          | https://www.thebrick.com/  |
| THE BRICK      | DRESSER, AND NIGHT STAND                                                             | BEDROOM 3          | https://www.thebrick.com/  |