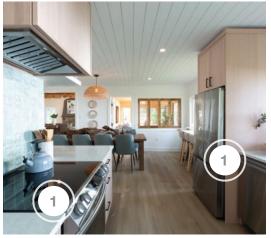

- 1. THE BRICK SAMSUNG APPLIANCES
- 2. BELANGER COUNTERTOPS COUNTERTOP
- 3. BERENSON HARDWARE
- 4. CIOT BACKSPLASH
- 5. DVI DINING ROOM PENDANT

- 6. LATITUDE COUNTERTOPS COUNTERTOP FABRICATION
- 7. POLLARD WINDOWS
- 8. RAM BOARD FLOOR PROTECTION
- 9. RICHELIEU STORAGE SOLUTION
- 10. TEN ONE DESIGN WFI PORT

#### **KITCHEN**

| COMPANY                 | PRODUCT DETAILS                                                                           | WEBSITE                                  |
|-------------------------|-------------------------------------------------------------------------------------------|------------------------------------------|
| BELANGER LAMINATES      | CHEVRON ACACIA COUNTERTOP                                                                 | https://www.belanger-<br>laminates.com/  |
| BERENSON                | PULL 160MM CC IN MATTE BLACK, #9017-4055-P AND PULL 128MM CC IN MATTE BLACK, #9014-4055-P | https://www.berenson.ca/                 |
| CIOT                    | 4X4 SAHN AQUA MATT IN LIGHT BLUE, #HARSA020804T                                           | https://ciot.com/toronto_en/             |
| LATITUDE COUNTERTOPS    | SUPPLY & INSTALL VICOSTONE ICE LAKE W/ 3CM EASED EDGE                                     | https://<br>www.latitudecountertops.com/ |
| POLLARD WINDOWS & DOORS | WINDOWS                                                                                   | https://pollardwindows.com/              |
| RICHELIEU               | LIBERO 3.0 SMART DOOR OPENING SYSTEM, #36973100                                           | https://www.richelieu.com/ca/en/         |
| TEN ONE DESIGN          | 1 HOSPITALITY PORTER AND 1 WIFI PORTER                                                    | https://tenonedesign.com/<br>home.php    |
| THE BRICK               | SAMSUNG FRIDGE/FREEZER, DISHWASHER, RANGE, RANGE HOOD INSERT, AND MICROWAVE               | https://www.thebrick.com/                |