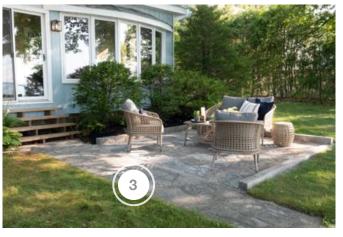

- 1. THE BRICK FURNITURE
- 2. FANIMATION CEILING FANS
- 3. HOFT SOLUTIONS PLANTER
- 4. ROCKWOOL INSULATION

- 1. BACKYARD DISCOVERY CANADA PERGOLA
- 2. DVI EXTERIOR LIGHTING
- 3. GRAND RIVER NATURAL STONE EXTERIOR PAVERS

#### **EXTERIOR**

| COMPANY                      | PRODUCT DETAILS                                                                                               | WEBSITE                           |
|------------------------------|---------------------------------------------------------------------------------------------------------------|-----------------------------------|
| 186 NEED A BIN               | BIN REMOVAL                                                                                                   | https://www.186needabin.com/      |
| BACKYARD DISCOVERY<br>CANADA | 16X12 WINDHAM PERGOLA                                                                                         | https://www.backyarddiscovery.ca/ |
| DVI LIGHTING                 | BAKER STREET OUTDOOR WALL SCONCE, #DVP15671BK-CL                                                              | https://www.dvcanada.com/         |
| GRAND RIVER NATURAL<br>STONE | PERMACON ROSEBEL SLAB MARGAUX BEIGE AND PERMACON LAFITT CURB ROCKLAND BLACK                                   | https://www.grandriverstone.com/  |
| NYDOCK                       | 8' X 20' PT DECKED FLOATING DOCK BOAT C/W 3 18" DIA TAPERED<br>PONTOONS TRANSOM AND REMOVABLE SAFETY RAILINGS | https://nydock.com/               |
| REGAL IDEAS                  | ALUMINUM AND GLASS SYSTEM IN TEXTURED WHITE                                                                   | https://regalideas.com/           |