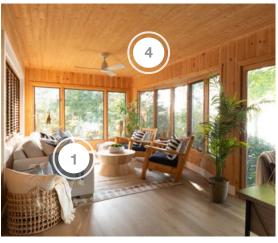

- 1. THE BRICK FURNITURE
- 2. FANIMATION CEILING FANS
- 3. HOFT SOLUTIONS PLANTER
- 4. ROCKWOOL INSULATION

- 1. BACKYARD DISCOVERY CANADA PERGOLA
- 2. DVI EXTERIOR LIGHTING
- 3. GRAND RIVER NATURAL STONE EXTERIOR PAVERS

#### **SUNROOM**

| COMPANY                   | PRODUCT DETAILS                        | WEBSITE                                   |
|---------------------------|----------------------------------------|-------------------------------------------|
| CANADA CUSTOM<br>SHUTTERS | CUSTOM INTERIOR WOOD LOUVERED SHUTTERS | https://<br>www.canadacustomshutters.com/ |
| FANIMATION                | KUTE 44 CEILING FAN IN WHITE           | https://fanimation.com/                   |
| THE BRICK                 | CHAIR, DESK, END TABLE, AND SOFA       | https://www.thebrick.com/                 |