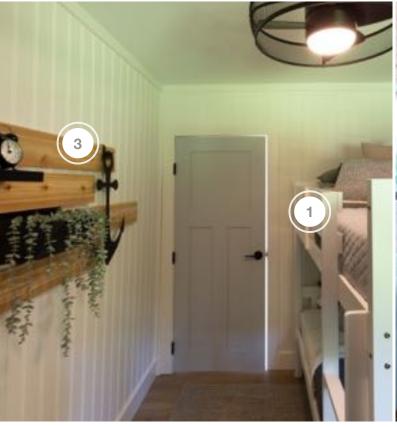

#### **BEDROOMS**

| COMPANY        | PRODUCT DETAILS                                                                      | LOCATION           | WEBSITE                    |
|----------------|--------------------------------------------------------------------------------------|--------------------|----------------------------|
| FANIMATION     | KUTE 44 CEILING FAN IN WHITE                                                         | BEDROOM 1, 3 & 4   | https://fanimation.com/    |
| HOFT SOLUTIONS | LARGE AND MEDIUM PLANTER                                                             | BEDROOM 2          | https://hoftsolutions.com/ |
| THE BRICK      | KING MATTRESS, BED, COMFORTER SET, NIGHTSTAND, TABLE LAMP, AREA RUG, DESK, AND CHAIR | PRIMARY<br>BEDROOM | https://www.thebrick.com/  |
| THE BRICK      | TABLE, ACCENT CHAIR, CHEST, AND NIGHT STAND                                          | BEDROOM 1          | https://www.thebrick.com/  |
| THE BRICK      | BUNK BED                                                                             | BEDROOM 2          | https://www.thebrick.com/  |
| THE BRICK      | DRESSER, AND NIGHT STAND                                                             | BEDROOM 3          | https://www.thebrick.com/  |