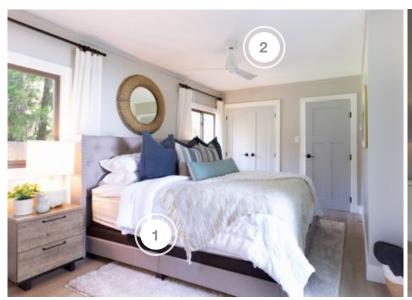

- 1. THE BRICK FURNITURE
- 2. FANIMATION CEILING FANS
- 3. HOFT SOLUTIONS PLANTER
- 4. ROCKWOOL INSULATION

- 1. BACKYARD DISCOVERY CANADA PERGOLA
- 2. DVI EXTERIOR LIGHTING
- 3. GRAND RIVER NATURAL STONE EXTERIOR PAVERS

#### **BEDROOMS**

| COMPANY        | PRODUCT DETAILS                                                                      | LOCATION           | WEBSITE                    |
|----------------|--------------------------------------------------------------------------------------|--------------------|----------------------------|
| FANIMATION     | KUTE 44 CEILING FAN IN WHITE                                                         | BEDROOM 1, 3 & 4   | https://fanimation.com/    |
| HOFT SOLUTIONS | LARGE AND MEDIUM PLANTER                                                             | BEDROOM 2          | https://hoftsolutions.com/ |
| THE BRICK      | KING MATTRESS, BED, COMFORTER SET, NIGHTSTAND, TABLE LAMP, AREA RUG, DESK, AND CHAIR | PRIMARY<br>BEDROOM | https://www.thebrick.com/  |
| THE BRICK      | TABLE, ACCENT CHAIR, CHEST, AND NIGHT STAND                                          | BEDROOM 1          | https://www.thebrick.com/  |
| THE BRICK      | BUNK BED                                                                             | BEDROOM 2          | https://www.thebrick.com/  |
| THE BRICK      | DRESSER, AND NIGHT STAND                                                             | BEDROOM 3          | https://www.thebrick.com/  |