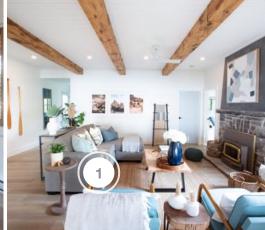

- 1. THE BRICK SAMSUNG WASHER & DRYER
- 2. CIOT POWDER ROOM TILE
- 3. SCHLAGE ENTRY DOOR HANDLE & LOCK
- 4. SCHLUTER WATERPROOFING SYSTEM
- 5. SCOTT MCGILLIVRAY POWDER ROOM LIGHTING

- 1. THE BRICK FURNITURE
- 2. ABI MOULDINGS INTERIOR DOORS & SHIPLAP
- 3. CANADA CUSTOM SHUTTERS LOUVERED SHUTTERS
- 4. FANIMATION CEILING FAN
- 5. PURPARKET FLOORING
- 6. VINTAGE WOODCRAFTERS FAUX BEAMS

#### **LIVING ROOM**

| COMPANY                   | PRODUCT DETAILS                        | WEBSITE                                   |
|---------------------------|----------------------------------------|-------------------------------------------|
| CANADA CUSTOM<br>SHUTTERS | CUSTOM INTERIOR WOOD LOUVERED SHUTTERS | https://<br>www.canadacustomshutters.com/ |
| FANIMATION                | KUTE 44 CEILING FAN IN WHITE           | https://fanimation.com/                   |
| THE BRICK                 | COFFEE TABLE AND SECTIONAL             | https://www.thebrick.com/                 |
| VINTAGE WOOD CRAFTERS     | ACADIAN FAUX BEAM                      | https://<br>www.vintagewoodcrafters.ca/   |