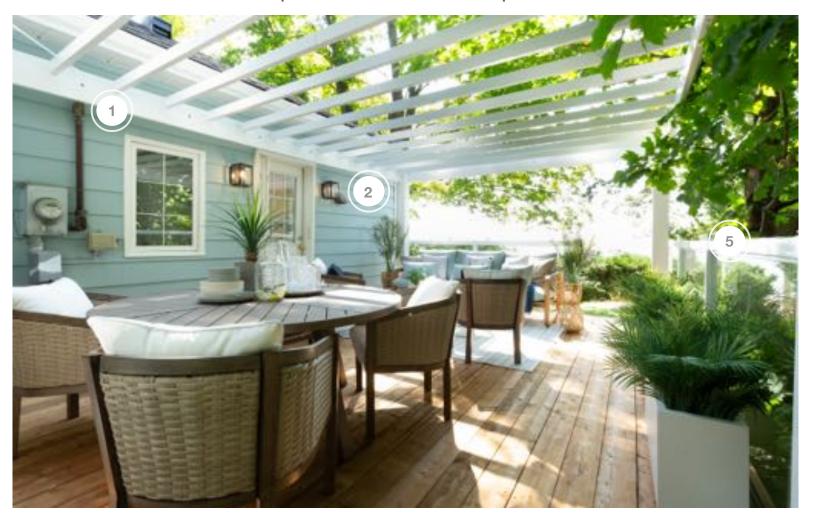

#### **EXTERIOR**

| COMPANY                      | PRODUCT DETAILS                                                                                               | WEBSITE                           |
|------------------------------|---------------------------------------------------------------------------------------------------------------|-----------------------------------|
| 186 NEED A BIN               | BIN REMOVAL                                                                                                   | https://www.186needabin.com/      |
| BACKYARD DISCOVERY<br>CANADA | 16X12 WINDHAM PERGOLA                                                                                         | https://www.backyarddiscovery.ca/ |
| DVI LIGHTING                 | BAKER STREET OUTDOOR WALL SCONCE, #DVP15671BK-CL                                                              | https://www.dvcanada.com/         |
| GRAND RIVER NATURAL<br>STONE | PERMACON ROSEBEL SLAB MARGAUX BEIGE AND PERMACON LAFITT CURB ROCKLAND BLACK                                   | https://www.grandriverstone.com/  |
| NYDOCK                       | 8' X 20' PT DECKED FLOATING DOCK BOAT C/W 3 18" DIA TAPERED<br>PONTOONS TRANSOM AND REMOVABLE SAFETY RAILINGS | https://nydock.com/               |
| REGAL IDEAS                  | ALUMINUM AND GLASS SYSTEM IN TEXTURED WHITE                                                                   | https://regalideas.com/           |