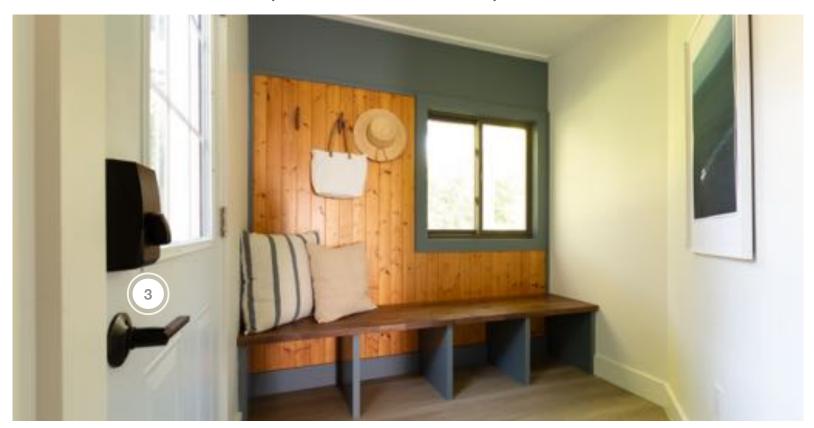

#### **ENTRYWAY**

| COMPANY | PRODUCT DETAILS                                                                                                                                          | WEBSITE                                 |
|---------|----------------------------------------------------------------------------------------------------------------------------------------------------------|-----------------------------------------|
| SCHLAGE | ENCODE CENTURY TRIM SMART LOCK IN AGED BRONZE, #BE489<br>CEN716 AND CENTURY FRONT ENTRY HANDLE AND LATITUDE LEVER<br>SET IN AGED BRONZE, #F60 CEN716 LAT | https://www.schlage.ca/en/<br>home.html |