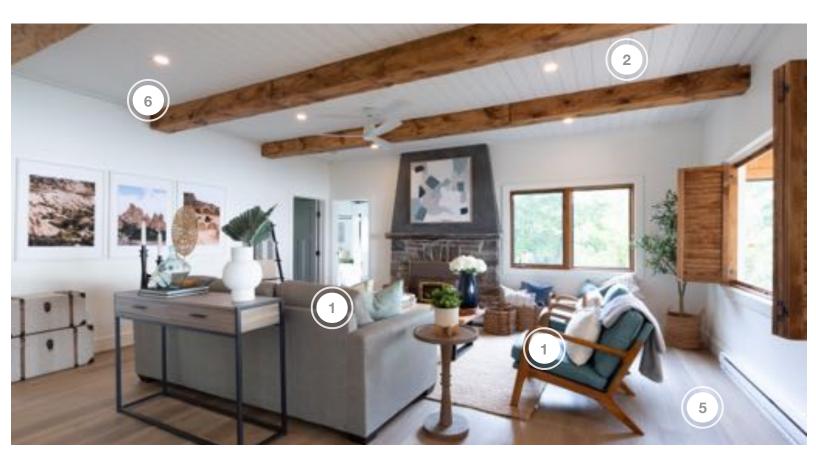

#### **LIVING ROOM**

| COMPANY                   | PRODUCT DETAILS                        | WEBSITE                                   |
|---------------------------|----------------------------------------|-------------------------------------------|
| CANADA CUSTOM<br>SHUTTERS | CUSTOM INTERIOR WOOD LOUVERED SHUTTERS | https://<br>www.canadacustomshutters.com/ |
| FANIMATION                | KUTE 44 CEILING FAN IN WHITE           | https://fanimation.com/                   |
| THE BRICK                 | COFFEE TABLE AND SECTIONAL             | https://www.thebrick.com/                 |
| VINTAGE WOOD CRAFTERS     | ACADIAN FAUX BEAM                      | https://<br>www.vintagewoodcrafters.ca/   |