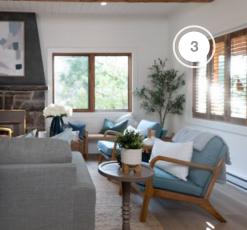

#### **LIVING ROOM**

| COMPANY                   | PRODUCT DETAILS                        | WEBSITE                                   |
|---------------------------|----------------------------------------|-------------------------------------------|
| CANADA CUSTOM<br>SHUTTERS | CUSTOM INTERIOR WOOD LOUVERED SHUTTERS | https://<br>www.canadacustomshutters.com/ |
| FANIMATION                | KUTE 44 CEILING FAN IN WHITE           | https://fanimation.com/                   |
| THE BRICK                 | COFFEE TABLE AND SECTIONAL             | https://www.thebrick.com/                 |
| VINTAGE WOOD CRAFTERS     | ACADIAN FAUX BEAM                      | https://<br>www.vintagewoodcrafters.ca/   |