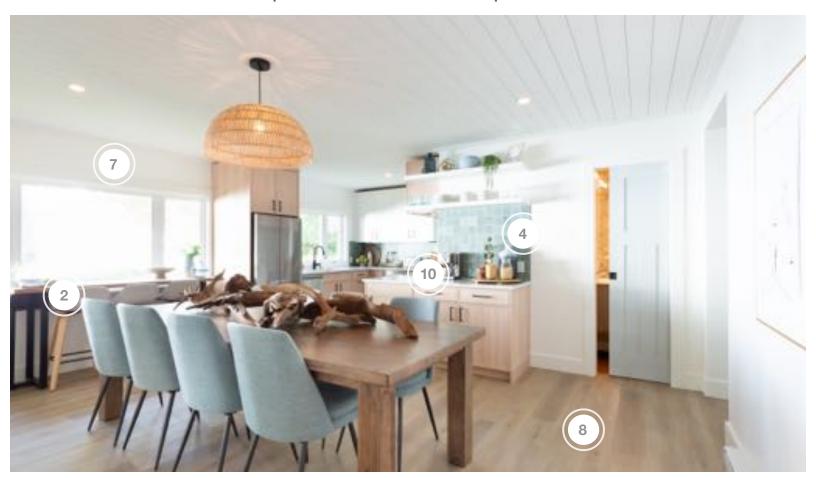

- 1. THE BRICK SAMSUNG APPLIANCES
- 2. BELANGER COUNTERTOPS COUNTERTOP
- 3. BERENSON HARDWARE
- 4. CIOT BACKSPLASH
- 5. DVI DINING ROOM PENDANT

- 6. LATITUDE COUNTERTOPS COUNTERTOP FABRICATION
- 7. POLLARD WINDOWS
- 8. RAM BOARD FLOOR PROTECTION
- 9. RICHELIEU STORAGE SOLUTION
- 10. TEN ONE DESIGN WFI PORT

#### **DINING ROOM**

| COMPANY      | PRODUCT DETAILS                                   | WEBSITE                   |
|--------------|---------------------------------------------------|---------------------------|
| DVI LIGHTING | LAC DU BONNET 26" 3 LIGHT PENDANT, #DVP44218BK-TY | https://www.dvcanada.com/ |

#### **KITCHEN**

| COMPANY                 | PRODUCT DETAILS                                                                           | WEBSITE                                  |
|-------------------------|-------------------------------------------------------------------------------------------|------------------------------------------|
| BELANGER LAMINATES      | CHEVRON ACACIA COUNTERTOP                                                                 | https://www.belanger-<br>laminates.com/  |
| BERENSON                | PULL 160MM CC IN MATTE BLACK, #9017-4055-P AND PULL 128MM CC IN MATTE BLACK, #9014-4055-P | https://www.berenson.ca/                 |
| CIOT                    | 4X4 SAHN AQUA MATT IN LIGHT BLUE, #HARSA020804T                                           | https://ciot.com/toronto_en/             |
| LATITUDE COUNTERTOPS    | SUPPLY & INSTALL VICOSTONE ICE LAKE W/ 3CM EASED EDGE                                     | https://<br>www.latitudecountertops.com/ |
| POLLARD WINDOWS & DOORS | WINDOWS                                                                                   | https://pollardwindows.com/              |
| RICHELIEU               | LIBERO 3.0 SMART DOOR OPENING SYSTEM, #36973100                                           | https://www.richelieu.com/ca/en/         |
| TEN ONE DESIGN          | 1 HOSPITALITY PORTER AND 1 WIFI PORTER                                                    | https://tenonedesign.com/<br>home.php    |
| THE BRICK               | SAMSUNG FRIDGE/FREEZER, DISHWASHER, RANGE, RANGE HOOD INSERT, AND MICROWAVE               | https://www.thebrick.com/                |