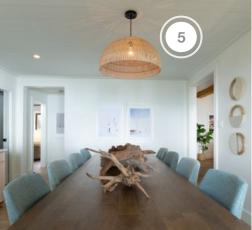

- 1. THE BRICK SAMSUNG APPLIANCES
- 2. BELANGER COUNTERTOPS COUNTERTOP
- 3. BERENSON HARDWARE
- 4. CIOT BACKSPLASH
- 5. DVI DINING ROOM PENDANT

- 6. LATITUDE COUNTERTOPS COUNTERTOP FABRICATION
- 7. POLLARD WINDOWS
- 8. RAM BOARD FLOOR PROTECTION
- 9. RICHELIEU STORAGE SOLUTION
- 10. TEN ONE DESIGN WFI PORT

#### **DINING ROOM**

| COMPANY      | PRODUCT DETAILS                                   | WEBSITE                   |
|--------------|---------------------------------------------------|---------------------------|
| DVI LIGHTING | LAC DU BONNET 26" 3 LIGHT PENDANT, #DVP44218BK-TY | https://www.dvcanada.com/ |