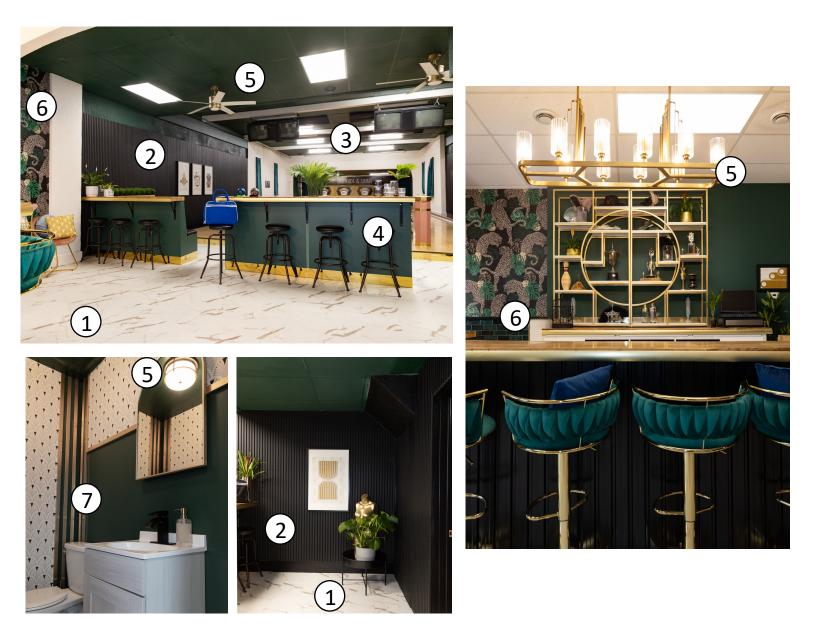

## EPISODE 1007 – ALICIA & MATT – STEELHEADS & STRIKES BOWLING ALLEY

- 1) Arnprior Floor Covering Ltd. Flooring
- 2) Andor Willow Acoustic Wall Slats
- 3) SONOpan Acoustic Wall Panels
- 4) Bosa Cabinets Millwork

- 5) Kichler Lighting & Ceiling Fans
- 6) Milton & King Bar Wallpaper
- 7) Kat's House of Painting Painting Services

## EPISODE 1007 – ALICIA & MATT – STEELHEADS & STRIKES BOWLING ALLEY

| COMPANY                         | LOGO                                     | PROVIDED                     | WEBSITE                           |
|---------------------------------|------------------------------------------|------------------------------|-----------------------------------|
| Arnprior Floor<br>Covering Ltd. | Anprior<br>Floor Covering                | Flooring & Install           | https://arnpriorfloorcovering.com |
| Andor WIllow                    | andor willow 🌾                           | Acoustic Wall Slat<br>Panels | https://andorwillow.com           |
| SONOpan                         | SONOpan                                  | Acoustic Panels              | https://sonopan.com               |
| Bosa Cabinets                   | Bosa                                     | Millwork                     | <u>bosascabinetry</u>             |
| Kichler                         | KICHLER.                                 | Lighting & Ceiling<br>Fans   | https://www.kichler.com           |
| Milton & King                   | MILTON & KING<br>WALLPAPER AND FABRIC CP | Bar Wallpaper                | https://www.miltonandking.com/eu/ |
| Kat's House of<br>Painting      |                                          | Painting Services            | katshouseofpainting               |