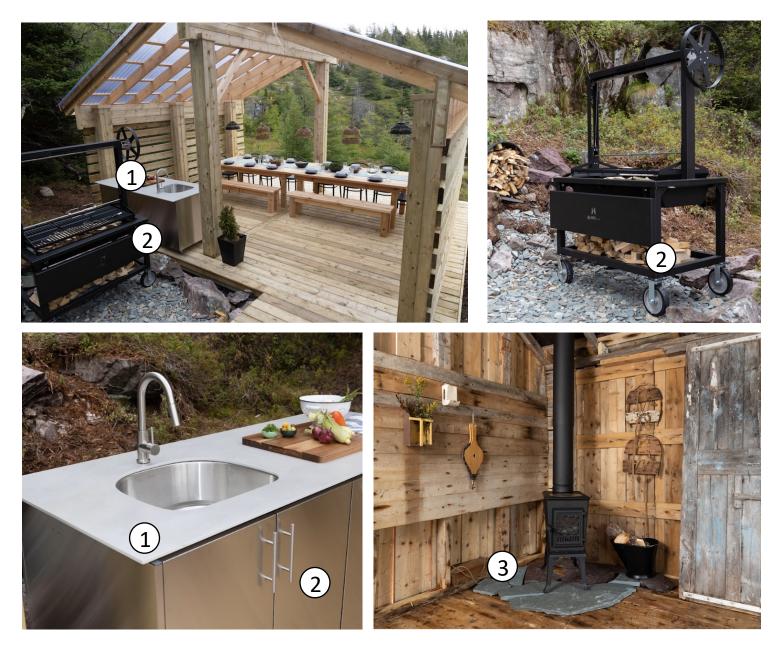

## **EP6 - VERA & BRIAN - GYPSY SEA ADVENTURE TOURS**

- 1) Ciot Slab
- 2) Canada Outdoor Cabinets
- 3) Emberley Fireplace