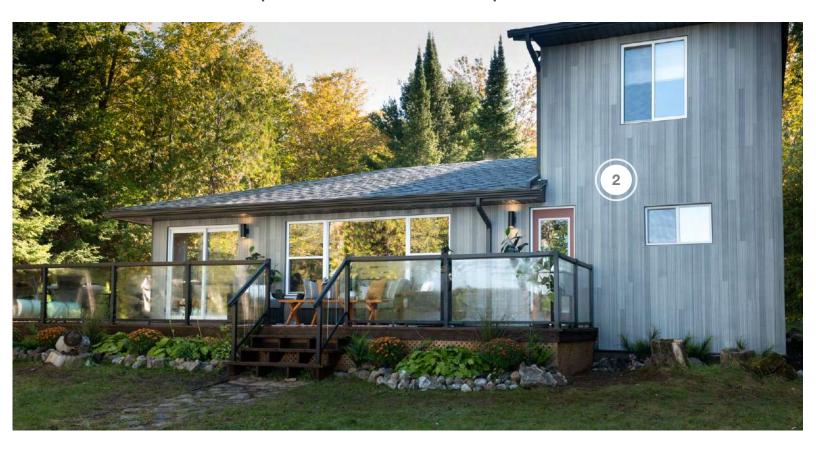

### **EXTERIOR**

| COMPANY      | PRODUCT DETAILS                                      | WEBSITE                  |
|--------------|------------------------------------------------------|--------------------------|
| FLOAT-EH     | FLOAT-EH GIANT FLOATING WATER MAT (18' X 6' X 1.65") | https://www.floot.ch.co/ |
| FLOAI-ER     | PARTY MOOSE                                          | https://www.float-eh.ca/ |
| JEFF'S JUNK  | REMOVAL BIN                                          | https://jeffsjunk.ca/    |
| LYKKE        | NATURALLY NORDIC & POOL PUMP                         | https://lykkeshop.com/   |
| QUALITY EDGE | VESTA STEEL SIDING, PLANK PROFILE IN 481 DRIFTWOOD   | https://qualityedge.com/ |