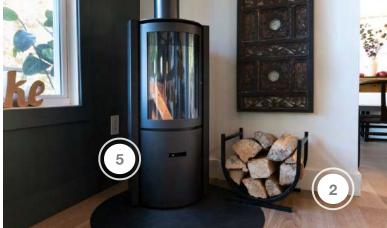

- 1. NORKA LIVING FURNITURE
- 2. RAM BOARD FLOOR PROTECTION
- 3. READY PINE TONGUE & GROOVE
- 4. ROCKWOOL INSULATION
- 5. STUV AMERICA STOVE

- 1. BELANGER LAMINATES COUNTERTOP
- 2. BERENSON HARDWARE
- 3. COAST APPLIANCE APPLIANCES
- 4. CYCLONE RANGE HOODS INC RANGE HOOD INSERT
- 5. DANBY DISHWASHER

#### **LIVING ROOM**

| COMPANY      | PRODUCT DETAILS                  | WEBSITE                     |
|--------------|----------------------------------|-----------------------------|
| FANIMATION   | XENO WET IN WHITE, #FP6729BMWW   | https://fanimation.com/     |
| NORKA LIVING | ARIA FAUX LEATHER OTTOMAN IN TAN | https://norkaliving.com/    |
| STUV AMERICA | STOVE 30-COMPACT ONE             | https://stuvamerica.com/en/ |