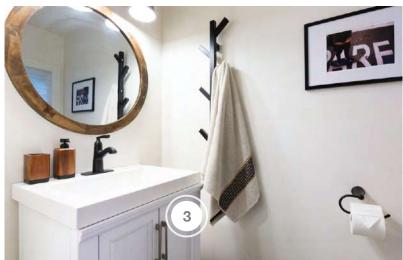

#### **MAIN BATH**

| COMPANY                         | PRODUCT DETAILS                                                                                                                 | WEBSITE                                                     |
|---------------------------------|---------------------------------------------------------------------------------------------------------------------------------|-------------------------------------------------------------|
| SCHLUTER SYSTEMS                | COMPLETE KERDI WATERPROOFING SYSTEM                                                                                             | https://www.schluter.ca/schluter-ca/en_CA/                  |
| SCOTT MCGILLIVRAY<br>COLLECTION | WINSLOW 3 LIGHT VANITY LIGHT FIXTURE IN MATTE BLACK & GOLD  30" W X 18" D LAKESHORE II VANITY WITH CULTURED MARBLE  TOP IN SAGE | https://www.homehardware.ca/en/<br>brands/scott-mcgillivray |
| TILESINSPIRED                   | TRESTLE (8" X 8"), PORCELAIN  ZELLIGE ONYX (4.5" X 4.5"), CERAMIC                                                               | https://tilesinspired.com/                                  |