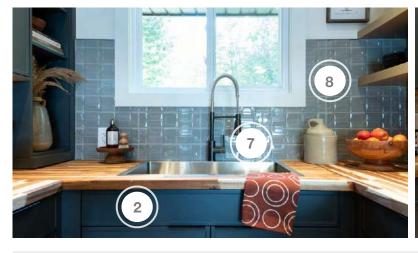

### **KITCHEN**

| COMPANY                           | PRODUCT DETAILS                                                                                                                                                                                                                                                                         | WEBSITE                                 |
|-----------------------------------|-----------------------------------------------------------------------------------------------------------------------------------------------------------------------------------------------------------------------------------------------------------------------------------------|-----------------------------------------|
| BELANGER LAMINATES                | FINGER JOINTED ACACIA COUNTERTOP IN EXOTIC WOOD                                                                                                                                                                                                                                         | https://www.belanger-<br>laminates.com/ |
| BERENSON                          | FINGER PULL 6" LENGTH IN MATTE BLACK, #14112-4MBK-P                                                                                                                                                                                                                                     | https://www.berenson.ca/                |
| COAST APPLIANCES                  | 36 FRENCH DOOR FRIDGE IN STAINLESS STEEL, #LFCC22426S                                                                                                                                                                                                                                   | https://www.coastappliances.ca/         |
| OOMOT AN TELANOLO                 | 30 ELECTRIC RANGE, 5 ELEMENTS, #LSE4611ST                                                                                                                                                                                                                                               | Thtpo://www.oodotappilariooo.oa/        |
| CYCLONE RANGE HOODS INC           | ALITO COLLECTION -WALL MOUNT IN STAINLESS, #SCB51930                                                                                                                                                                                                                                    | https://cyclonerangehoods.com/          |
| DANBY                             | DANBY FULL SIZE DISHWASHER IN STAINLESS, #DDW2404EBSS                                                                                                                                                                                                                                   | https://www.danby.com/                  |
| ELKAY PROVIDED BY<br>DOBBIN SALES | ELKAY CROSSTOWN 18 GAUGE STAINLESS STEEL 33" X 22" X 9", 1-HOLE EQUAL DOUBLE BOWL DUAL MOUNT SINK KIT WITH AQUA DIVIDE IN STAINLESS, #ECTSRA33229TBG1  ELKAY AVADO SINGLE HOLE KITCHEN FAUCET WITH SEMIPROFESSIONAL SPOUT AND LEVER HANDLE IN BLACK STAINLESS AND CHROME, #LKAV2061BKCR | https://www.elkay.com/us/en.html        |
| SALTILLO IMPORTS                  | MATTISSE IN CUBE GREY                                                                                                                                                                                                                                                                   | http://www.saltillo-tiles.com/          |