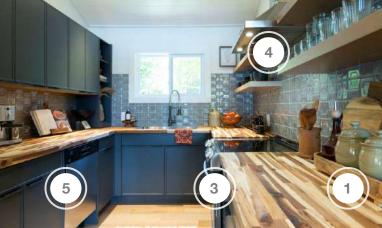

### **KITCHEN**

| COMPANY                           | PRODUCT DETAILS                                                                                                                                                                                                                                                                         | WEBSITE                                 |
|-----------------------------------|-----------------------------------------------------------------------------------------------------------------------------------------------------------------------------------------------------------------------------------------------------------------------------------------|-----------------------------------------|
| BELANGER LAMINATES                | FINGER JOINTED ACACIA COUNTERTOP IN EXOTIC WOOD                                                                                                                                                                                                                                         | https://www.belanger-<br>laminates.com/ |
| BERENSON                          | FINGER PULL 6" LENGTH IN MATTE BLACK, #14112-4MBK-P                                                                                                                                                                                                                                     | https://www.berenson.ca/                |
| COAST APPLIANCES                  | 36 FRENCH DOOR FRIDGE IN STAINLESS STEEL, #LFCC22426S                                                                                                                                                                                                                                   | https://www.coastappliances.ca/         |
| OOMOT AN TELANOLO                 | 30 ELECTRIC RANGE, 5 ELEMENTS, #LSE4611ST                                                                                                                                                                                                                                               | Thtpo://www.oodotappilariooo.oa/        |
| CYCLONE RANGE HOODS INC           | ALITO COLLECTION -WALL MOUNT IN STAINLESS, #SCB51930                                                                                                                                                                                                                                    | https://cyclonerangehoods.com/          |
| DANBY                             | DANBY FULL SIZE DISHWASHER IN STAINLESS, #DDW2404EBSS                                                                                                                                                                                                                                   | https://www.danby.com/                  |
| ELKAY PROVIDED BY<br>DOBBIN SALES | ELKAY CROSSTOWN 18 GAUGE STAINLESS STEEL 33" X 22" X 9", 1-HOLE EQUAL DOUBLE BOWL DUAL MOUNT SINK KIT WITH AQUA DIVIDE IN STAINLESS, #ECTSRA33229TBG1  ELKAY AVADO SINGLE HOLE KITCHEN FAUCET WITH SEMIPROFESSIONAL SPOUT AND LEVER HANDLE IN BLACK STAINLESS AND CHROME, #LKAV2061BKCR | https://www.elkay.com/us/en.html        |
| SALTILLO IMPORTS                  | MATTISSE IN CUBE GREY                                                                                                                                                                                                                                                                   | http://www.saltillo-tiles.com/          |