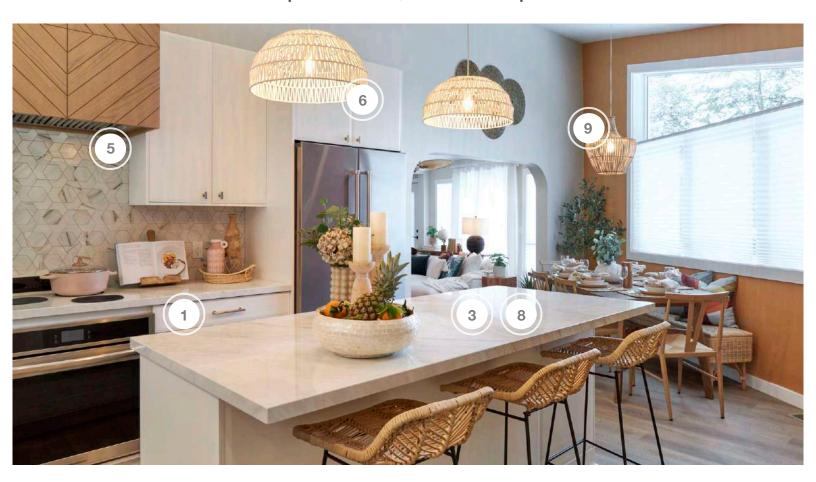

- 6. DVI LIGHTING LIGHTING
- 7. ELKAY PROVIDED BY DOBBIN SALES PLUMBING FIXTURES
- 8. LATITUDE COUNTERTOPS COUNTERTOP FABRICATION
- 9. MFKTO LIGHTING

- 1. CIOT BATHROOM 1 SHOWER TILE
- 2. LIVETTE'S WALLPAPER POWDER ROOM WALLPAPER
- 3. SALTILLO IMPORTS BATHROOM 2 SHOWER TILE & FLOOR
- 4. SCHLUTER SYSTEMS WATERPROOFING SYSTEM
- 5. SCOTT MCGILLIVRAY COLLECTION VANITIES

### **KITCHEN**

| COMPANY                           | PRODUCT DETAILS                                                                                                               | WEBSITE                                  |
|-----------------------------------|-------------------------------------------------------------------------------------------------------------------------------|------------------------------------------|
| BERENSON                          | WOODWARD COLLECTION PULL 160MM IN SATIN NICKEL, #H077883SN                                                                    | https://www.berenson.ca/                 |
|                                   | WOODWARD COLLECTION T-KNOB 1-15/16" X 15/16" IN SATIN NICKEL,<br>#H077878SN                                                   |                                          |
|                                   | INVISACOOK 4 BURNER INDUCTION, #INV4BURNERS                                                                                   |                                          |
|                                   | SAPIENSTONE SLAB - PREMIUM WHITE LEVIGATO, #IRIMSM6012914PL                                                                   |                                          |
| CIOT                              | MARVEL DREAM IN BIANCO FANTASTICO MOS. HEX LAP. AOVY,<br>#CONMD101201PL                                                       | https://ciot.com/toronto_en/             |
|                                   | 4X4 SAHN SAND MATT, #HARSA040402K                                                                                             |                                          |
| CYCLONE RANGE HOODS<br>INC        | CLASSIC COLLECTION INSERT, #BXB60628                                                                                          | https://cyclonerangehoods.com/           |
| DVI LIGHTING                      | LAC DU BONNET 17.75 INCH PENDANT IN MATTE WHITE AND WHITE YARN, # DVP44208BK-WY                                               | https://www.dvcanada.com/                |
|                                   | ELKAY CROSSTOWN 18 GAUGE 60/40 DOUBLE BOWL DUAL MOUNT SINK KIT IN STAINLESS STEEL, #ECTSRO33229RTBG                           |                                          |
| ELKAY PROVIDED BY<br>DOBBIN SALES | ELKAY AVADO SINGLE HOLE KITCHEN FAUCET WITH PULLDOWN<br>SPRAY AND FORWARD ONLY LEVER HANDLE IN BRUSHED NICKEL,<br>#LKAV1031NK | https://www.elkay.com/us/en.html         |
| LATITUDE COUNTERTOPS              | INSTAL SAP-PREMIUM WHITE LEV-12PREMIUM WHITE LEVIGATO 12MM SAPIEN STONE                                                       | https://<br>www.latitudecountertops.com/ |

#### **DINING ROOM**

| COMPANY | PRODUCT DETAILS | WEBSITE                |
|---------|-----------------|------------------------|
| MFKTO   | LOURDES PENDANT | https://www.mfkto.com/ |