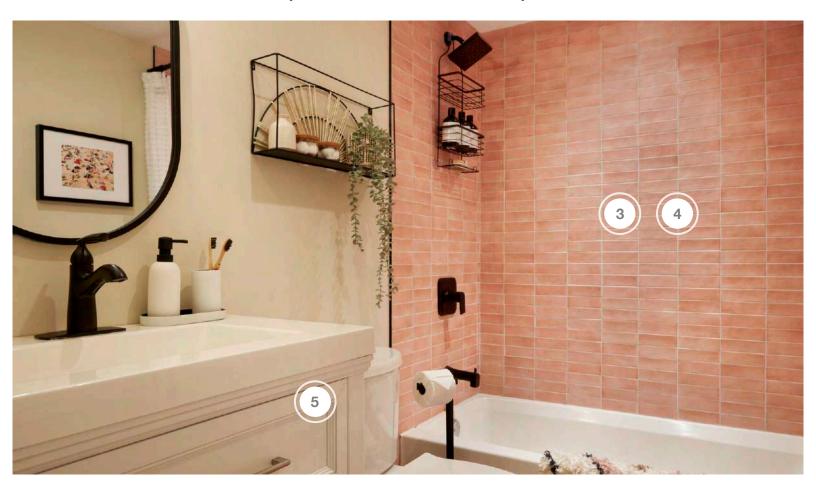

### **BATHROOM 2**

| COMPANY                         | PRODUCT DETAILS                                                       | WEBSITE                                                     |
|---------------------------------|-----------------------------------------------------------------------|-------------------------------------------------------------|
| SALTILLO IMPORTS                | COCO IN ORCHARD PINK MATTE " BOSTON NORTH IN TERRACOTTA SAND          | http://www.saltillo-tiles.com/                              |
| SCHLUTER SYSTEMS                | COMPLETE KERDI WATERPROOFING SYSTEM                                   | https://www.schluter.ca/schluter-ca/en_CA/                  |
| SCOTT MCGILLIVRAY<br>COLLECTION | 30.5" W X 18.75" D LAKESHORE VANITY WITH CULTURED MARBLE TOP IN WHITE | https://www.homehardware.ca/en/<br>brands/scott-mcgillivray |