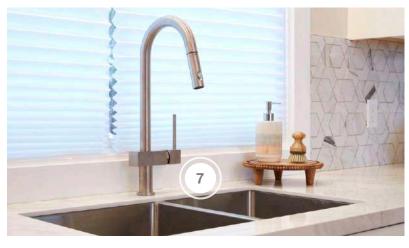

### **KITCHEN**

| COMPANY                           | PRODUCT DETAILS                                                                                                               | WEBSITE                                  |
|-----------------------------------|-------------------------------------------------------------------------------------------------------------------------------|------------------------------------------|
| BERENSON                          | WOODWARD COLLECTION PULL 160MM IN SATIN NICKEL, #H077883SN                                                                    | https://www.berenson.ca/                 |
|                                   | WOODWARD COLLECTION T-KNOB 1-15/16" X 15/16" IN SATIN NICKEL,<br>#H077878SN                                                   |                                          |
|                                   | INVISACOOK 4 BURNER INDUCTION, #INV4BURNERS                                                                                   |                                          |
|                                   | SAPIENSTONE SLAB - PREMIUM WHITE LEVIGATO, #IRIMSM6012914PL                                                                   |                                          |
| CIOT                              | MARVEL DREAM IN BIANCO FANTASTICO MOS. HEX LAP. AOVY,<br>#CONMD101201PL                                                       | https://ciot.com/toronto_en/             |
|                                   | 4X4 SAHN SAND MATT, #HARSA040402K                                                                                             |                                          |
| CYCLONE RANGE HOODS<br>INC        | CLASSIC COLLECTION INSERT, #BXB60628                                                                                          | https://cyclonerangehoods.com/           |
| DVI LIGHTING                      | LAC DU BONNET 17.75 INCH PENDANT IN MATTE WHITE AND WHITE YARN, # DVP44208BK-WY                                               | https://www.dvcanada.com/                |
|                                   | ELKAY CROSSTOWN 18 GAUGE 60/40 DOUBLE BOWL DUAL MOUNT SINK KIT IN STAINLESS STEEL, #ECTSRO33229RTBG                           |                                          |
| ELKAY PROVIDED BY<br>DOBBIN SALES | ELKAY AVADO SINGLE HOLE KITCHEN FAUCET WITH PULLDOWN<br>SPRAY AND FORWARD ONLY LEVER HANDLE IN BRUSHED NICKEL,<br>#LKAV1031NK | https://www.elkay.com/us/en.html         |
| LATITUDE COUNTERTOPS              | INSTAL SAP-PREMIUM WHITE LEV-12PREMIUM WHITE LEVIGATO 12MM SAPIEN STONE                                                       | https://<br>www.latitudecountertops.com/ |