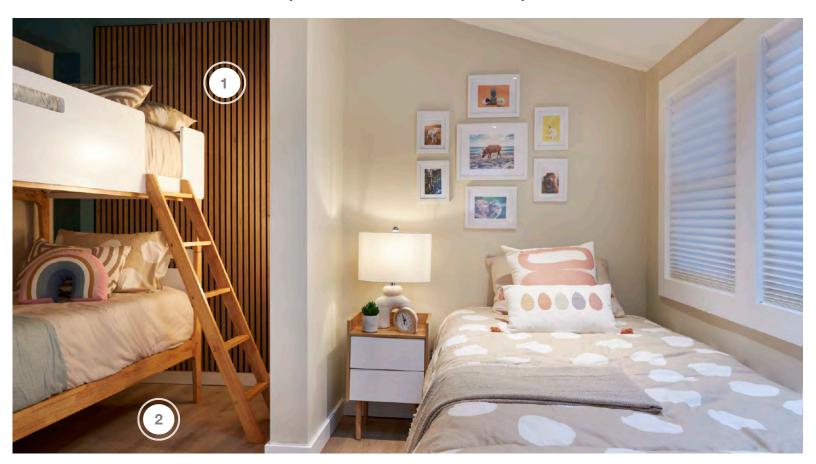

### **BEDROOMS**

| COMPANY             | PRODUCT DETAILS                                      | LOCATION      | WEBSITE                                               |
|---------------------|------------------------------------------------------|---------------|-------------------------------------------------------|
| FANIMATION          | EMBRACE 44 IN MATTE WHITE, #FPS7981BMW               | BEDROOM 1 & 2 | https://fanimation.com/                               |
| FANIMATION          | HENRY, #FP8519BL                                     | BEDROOM 3     | nups.//ianimation.com/                                |
| PRINT INTERNATIONAL | AKUPANEL ACOUSTIC WOOD SLATS IN NATURAL OAK          | BEDROOM 3     | https://printinternational.ca/<br>en/accueil-english/ |
| SPOONFLOWER         | FREEFORM ARROWS, LARGE IN GRAY ON WHITE,<br>#1290300 | BEDROOM 2     | https://<br>www.spoonflower.com/                      |