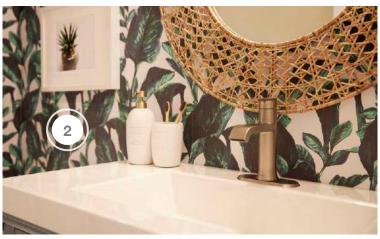

### **BATHROOM 1**

| COMPANY                         | PRODUCT DETAILS                                                    | WEBSITE                                                     |
|---------------------------------|--------------------------------------------------------------------|-------------------------------------------------------------|
| LIVETTE'S WALLPAPER             | "TROPICAL LEAVES" REMOVABLE WALL MURAL WALLPAPER                   | https://livetteswallpaper.com/                              |
| SCHLUTER SYSTEMS                | COMPLETE KERDI WATERPROOFING SYSTEM                                | https://www.schluter.ca/schluter-ca/en_CA/                  |
| SCOTT MCGILLIVRAY<br>COLLECTION | 36" W X 18" D LAKESHORE II VANITY WITH CULTURED MARBLE TOP IN SAGE | https://www.homehardware.ca/en/<br>brands/scott-mcgillivray |