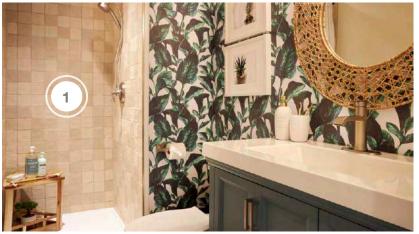

### **BATHROOM 1**

| COMPANY                         | PRODUCT DETAILS                                                    | WEBSITE                                                     |
|---------------------------------|--------------------------------------------------------------------|-------------------------------------------------------------|
| LIVETTE'S WALLPAPER             | "TROPICAL LEAVES" REMOVABLE WALL MURAL WALLPAPER                   | https://livetteswallpaper.com/                              |
| SCHLUTER SYSTEMS                | COMPLETE KERDI WATERPROOFING SYSTEM                                | https://www.schluter.ca/schluter-ca/en_CA/                  |
| SCOTT MCGILLIVRAY<br>COLLECTION | 36" W X 18" D LAKESHORE II VANITY WITH CULTURED MARBLE TOP IN SAGE | https://www.homehardware.ca/en/<br>brands/scott-mcgillivray |