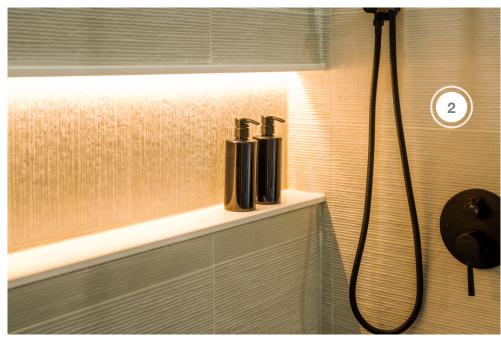

CABIN 3 | JENA & SEAN

- 1. BFF PRINT SHOP ARTWORK
- 2. CIOT TILE
- 3. CYCLONE RANGE HOODS INC VENTILATION
- 4. EURO BATH + KITCHEN PLUMBING FIXTURES
- 5. JUNIPER PRINT SHOP ARTWORK
- 6. PURPARKET INC FLOORING

## **CABIN THREE**

| COMPANY                    | PRODUCT DETAILS                                                                                                                                         | LOCATION                         | WEBSITE                        |
|----------------------------|---------------------------------------------------------------------------------------------------------------------------------------------------------|----------------------------------|--------------------------------|
| BFF PRINT SHOP             | ARTWORK - JOSHUA TREE IN BLACK & WHITE                                                                                                                  | BEDROOM 2                        | https://bffprintshop.com/      |
| CIOT                       | TILE - 24" X 24" CONCRETE IVORY NAT. RT<br>#COECO24X01P, 10" x 29.5" COLOR LINE PERLA ROPE<br>#FAPCL103003KR AND 1/2" X 3.6" MATCHSTICK WHITE<br>GLOSSY | BATH 2                           | https://ciot.com/toronto_en/   |
| CYCLONE RANGE HOODS INC    | BATH VENTILATION FAN - C50DC                                                                                                                            | BATH 2                           | https://cyclonerangehoods.com/ |
| EURO BATH + KITCHEN        | KOLLEZI O JAZZ ONE PIECE TOILET IN BLACK                                                                                                                | BATH 2                           | http://eurobk.ca/              |
| JUNIPER PRINT SHOP         | ARTWORK - WATER, OCEAN & LEAVES                                                                                                                         | BEDROOM 2, BEDROOM<br>3 & BATH 2 | https://juniperprintshop.com/  |
| PURPARKET INC              | FLOORING - LUXURY PRIMA XL IN SAND                                                                                                                      | BEDROOM 2 & 3                    | https://www.purparket.com/     |
| RAM BOARD                  | FLOOR PROTECTION                                                                                                                                        | THROUGHOUT                       | https://www.ramboard.com/      |
| READY PINE                 | TONGUE & GROOVE - V MATCH, MDF CLOUD WHITE                                                                                                              | SECOND LEVEL<br>CEILINGS         | https://readypine.com/         |
| TONIC LIVING               | PILLOWS - VALENTINA VELVET, BALSAM & STANHOPE<br>FABRIC PEARL, & FONTANA 24" X 24" GRAPHIE                                                              | BEDROOM 2 & 3                    | https://www.tonicliving.com/   |
| TRIMLITE MANUFACTURING INC | INTERIOR DOORS - 30" X 80" 8401 PRIMED SHAKER                                                                                                           | BEDROOM 2, BEDROOM<br>3 & BATH 2 | https://www.trimlite.com/      |