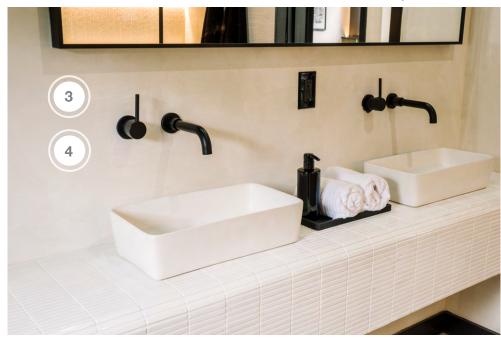

CABIN 3 | JENA & SEAN

- 1. BFF PRINT SHOP ARTWORK
- 2. CIOT TILE
- 3. CYCLONE RANGE HOODS INC VENTILATION
- 4. EURO BATH + KITCHEN PLUMBING FIXTURES
- 5. JUNIPER PRINT SHOP ARTWORK
- 6. PURPARKET INC FLOORING

## **CABIN THREE**

| COMPANY                    | PRODUCT DETAILS                                                                                                                                         | LOCATION                         | WEBSITE                        |
|----------------------------|---------------------------------------------------------------------------------------------------------------------------------------------------------|----------------------------------|--------------------------------|
| BFF PRINT SHOP             | ARTWORK - JOSHUA TREE IN BLACK & WHITE                                                                                                                  | BEDROOM 2                        | https://bffprintshop.com/      |
| CIOT                       | TILE - 24" X 24" CONCRETE IVORY NAT. RT<br>#COECO24X01P, 10" x 29.5" COLOR LINE PERLA ROPE<br>#FAPCL103003KR AND 1/2" X 3.6" MATCHSTICK WHITE<br>GLOSSY | BATH 2                           | https://ciot.com/toronto_en/   |
| CYCLONE RANGE HOODS INC    | BATH VENTILATION FAN - C50DC                                                                                                                            | BATH 2                           | https://cyclonerangehoods.com/ |
| EURO BATH + KITCHEN        | KOLLEZI O JAZZ ONE PIECE TOILET IN BLACK                                                                                                                | BATH 2                           | http://eurobk.ca/              |
| JUNIPER PRINT SHOP         | ARTWORK - WATER, OCEAN & LEAVES                                                                                                                         | BEDROOM 2, BEDROOM<br>3 & BATH 2 | https://juniperprintshop.com/  |
| PURPARKET INC              | FLOORING - LUXURY PRIMA XL IN SAND                                                                                                                      | BEDROOM 2 & 3                    | https://www.purparket.com/     |
| RAM BOARD                  | FLOOR PROTECTION                                                                                                                                        | THROUGHOUT                       | https://www.ramboard.com/      |
| READY PINE                 | TONGUE & GROOVE - V MATCH, MDF CLOUD WHITE                                                                                                              | SECOND LEVEL<br>CEILINGS         | https://readypine.com/         |
| TONIC LIVING               | PILLOWS - VALENTINA VELVET, BALSAM & STANHOPE<br>FABRIC PEARL, & FONTANA 24" X 24" GRAPHIE                                                              | BEDROOM 2 & 3                    | https://www.tonicliving.com/   |
| TRIMLITE MANUFACTURING INC | INTERIOR DOORS - 30" X 80" 8401 PRIMED SHAKER                                                                                                           | BEDROOM 2, BEDROOM<br>3 & BATH 2 | https://www.trimlite.com/      |