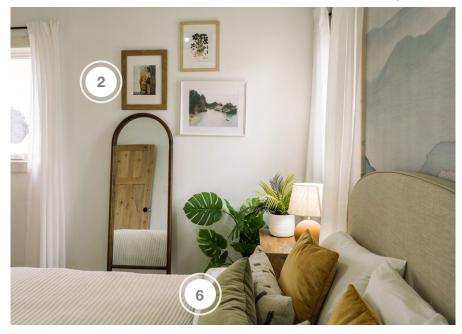

### **CABIN TWO**

| COMPANY                    | PRODUCT DETAILS                                                                                                         | LOCATION                         | WEBSITE                           |
|----------------------------|-------------------------------------------------------------------------------------------------------------------------|----------------------------------|-----------------------------------|
| CYCLONE RANGE HOODS INC    | BATH VENTILATION FAN - C50DC                                                                                            | BATH 2                           | https://cyclonerangehoods.com/    |
| DVI LIGHTING               | LIGHTING - ABBEY ROAD PLUG IN SCONCE IN<br>GRAPHITE SATIN NICKEL #DVP21396GR/SN &<br>ASHOONA BRASS EBONY #DVP44921BR+EB | BEDROOM 2 & 3                    | https://www.dvcanada.com/         |
| JUNIPER PRINT SHOP         | ARTWORK - DAYDREAM, LANDMARKS 1, TIGER (TV),<br>KOTS 1, KNOTS 2, & SHADY II                                             | BEDROOM 2, BEDROOM<br>3 & BATH 2 | https://juniperprintshop.com/     |
| PURPARKET INC              | FLOORING - ELEMENT IN BERWICK                                                                                           | BEDROOM 2 & 3                    | https://www.purparket.com/        |
| RAM BOARD                  | FLOOR PROTECTION                                                                                                        | THROUGHOUT                       | https://www.ramboard.com/         |
| RENIN                      | BARN DOOR - 36" X 84" SHERWOOD ARROW DESIGN,<br>BLACK/BROWN WITH MATTE BLACK HARDWARE                                   | BATH 2                           | https://www.renin.com/            |
| SILK PLANT DECOR AND MORE  | ARTIFICIAL PLANT - 30" ORCHID IN RESIN POT                                                                              | BEDROOM 3                        | https://silkplantdecorandmore.ca/ |
| TONIC LIVING               | PILLOWS - MASON LUMBAR 12" X 24" SHALE,<br>CONSTANCE SWISS DOT 24" X 24" VANILLA, & MASON<br>LUMBAR 12" X 24" MUSHROOM  | BEDROOM 2                        | https://www.tonicliving.com/      |
| TRIMLITE MANUFACTURING INC | INTERIOR DOORS - 30" X 80" 8401 PRIMED SHAKER                                                                           | BEDROOM 2 & 3                    | https://www.trimlite.com/         |