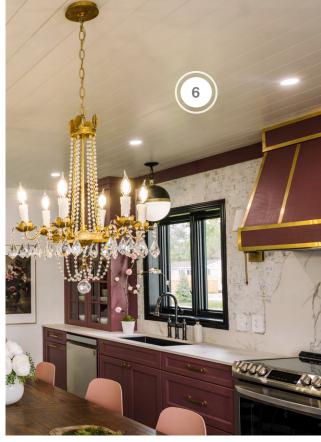

CABIN 1 | SAVANNAH & KYLE

- 1. BERENSON INC HARDWARE
- 2. CYCLONE RANGE HOODS INC VENTILATION
- 3. ELKAY PROVIDED BY DOBBIN SALES PLUMBING FIXTURES
- 4. MOSCONE MARBLE COUNTERTOP & BACKSPLASH
- 5. RAM BOARD FLOOR PROTECTION
- 6. READY PINE SHIPLAP

### **CABIN ONE**

| COMPANY                        | PRODUCT DETAILS                                                                                                                                                                                                                                                          | LOCATION         | WEBSITE                          |
|--------------------------------|--------------------------------------------------------------------------------------------------------------------------------------------------------------------------------------------------------------------------------------------------------------------------|------------------|----------------------------------|
| BERENSON INC.                  | MODERN BRUSHED GOLD KNOB, 1-9/16" #2158-1MDB-P & MODERN BRUSHED GOLD PULL 160mm CC #2154-1MDB-P X 10                                                                                                                                                                     | KITCHEN          | https://www.berenson.ca/         |
| CYCLONE RANGE HOODS INC        | RANGE HOOD INSERT - CLASSIC COLLECTION<br>MODEL#: BXB606                                                                                                                                                                                                                 | KITCHEN          | https://cyclonerangehoods.com/   |
| ELKAY PROVIDED BY DOBBIN SALES | ELKAY QUARTZ LUXE 33" x 18-7/16" x 9-7/16", SINGLE<br>BOWL UNDER-MOUNT SINK, CAVIAR #ELXRU13322CA0,<br>DRAIN #LKQS35CA & EILKAY EXPLORE THREE HOLE<br>BRIDGE FAUCET WITH PULL-DOWN SPRAY AND LEVER<br>HANDLES ANTIQUE STEEL #LKEC2037AS WITH<br>BOTTOM GRID #LKOBG2915SS | KITCHEN          | https://www.elkay.com/us/en.html |
| MOSCONE MARBLE                 | KITCHEN COUNTER & BACKSPLASH - DKAURA AURA<br>15 2CM                                                                                                                                                                                                                     | KITCHEN          | https://mosconemarble.com/       |
| RAM BOARD                      | FLOOR PROTECTION                                                                                                                                                                                                                                                         | THROUGHOUT       | https://www.ramboard.com/        |
| READY PINE                     | TONGUE & GROOVE - SHIPLAP, MDF CLOUD WHITE                                                                                                                                                                                                                               | KITCHEN CEILINGS | https://readypine.com/           |