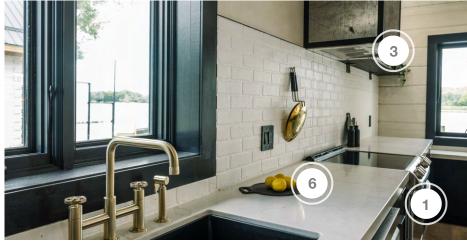

CABIN 1 | SAVANNAH & KYLE

- 1. BERENSON INC HARDWARE
- 2. CYCLONE RANGE HOODS INC VENTILATION
- 3. ELKAY PROVIDED BY DOBBIN SALES PLUMBING FIXTURES
- 4. MOSCONE MARBLE COUNTERTOP & BACKSPLASH
- 5. RAM BOARD FLOOR PROTECTION
- 6. READY PINE SHIPLAP

### **CABIN ONE**

| COMPANY                        | PRODUCT DETAILS                                                                                                                                                                                                                                                          | LOCATION         | WEBSITE                          |
|--------------------------------|--------------------------------------------------------------------------------------------------------------------------------------------------------------------------------------------------------------------------------------------------------------------------|------------------|----------------------------------|
| BERENSON INC.                  | MODERN BRUSHED GOLD KNOB, 1-9/16" #2158-1MDB-P & MODERN BRUSHED GOLD PULL 160mm CC #2154-1MDB-P X 10                                                                                                                                                                     | KITCHEN          | https://www.berenson.ca/         |
| CYCLONE RANGE HOODS INC        | RANGE HOOD INSERT - CLASSIC COLLECTION<br>MODEL#: BXB606                                                                                                                                                                                                                 | KITCHEN          | https://cyclonerangehoods.com/   |
| ELKAY PROVIDED BY DOBBIN SALES | ELKAY QUARTZ LUXE 33" x 18-7/16" x 9-7/16", SINGLE<br>BOWL UNDER-MOUNT SINK, CAVIAR #ELXRU13322CA0,<br>DRAIN #LKQS35CA & EILKAY EXPLORE THREE HOLE<br>BRIDGE FAUCET WITH PULL-DOWN SPRAY AND LEVER<br>HANDLES ANTIQUE STEEL #LKEC2037AS WITH<br>BOTTOM GRID #LKOBG2915SS | KITCHEN          | https://www.elkay.com/us/en.html |
| MOSCONE MARBLE                 | KITCHEN COUNTER & BACKSPLASH - DKAURA AURA<br>15 2CM                                                                                                                                                                                                                     | KITCHEN          | https://mosconemarble.com/       |
| RAM BOARD                      | FLOOR PROTECTION                                                                                                                                                                                                                                                         | THROUGHOUT       | https://www.ramboard.com/        |
| READY PINE                     | TONGUE & GROOVE - SHIPLAP, MDF CLOUD WHITE                                                                                                                                                                                                                               | KITCHEN CEILINGS | https://readypine.com/           |