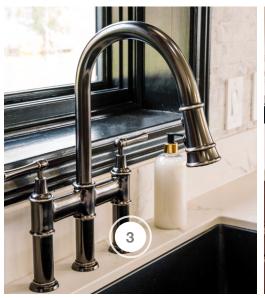

CABIN 1 | SAVANNAH & KYLE

- 1. BERENSON INC HARDWARE
- 2. CYCLONE RANGE HOODS INC VENTILATION
- 3. ELKAY PROVIDED BY DOBBIN SALES PLUMBING FIXTURES
- 4. MOSCONE MARBLE COUNTERTOP & BACKSPLASH
- 5. RAM BOARD FLOOR PROTECTION
- 6. READY PINE SHIPLAP

### **CABIN ONE**

| COMPANY                        | PRODUCT DETAILS                                                                                                                                                                                                                                                          | LOCATION         | WEBSITE                          |
|--------------------------------|--------------------------------------------------------------------------------------------------------------------------------------------------------------------------------------------------------------------------------------------------------------------------|------------------|----------------------------------|
| BERENSON INC.                  | MODERN BRUSHED GOLD KNOB, 1-9/16" #2158-1MDB-P & MODERN BRUSHED GOLD PULL 160mm CC #2154-1MDB-P X 10                                                                                                                                                                     | KITCHEN          | https://www.berenson.ca/         |
| CYCLONE RANGE HOODS INC        | RANGE HOOD INSERT - CLASSIC COLLECTION<br>MODEL#: BXB606                                                                                                                                                                                                                 | KITCHEN          | https://cyclonerangehoods.com/   |
| ELKAY PROVIDED BY DOBBIN SALES | ELKAY QUARTZ LUXE 33" x 18-7/16" x 9-7/16", SINGLE<br>BOWL UNDER-MOUNT SINK, CAVIAR #ELXRU13322CA0,<br>DRAIN #LKQS35CA & EILKAY EXPLORE THREE HOLE<br>BRIDGE FAUCET WITH PULL-DOWN SPRAY AND LEVER<br>HANDLES ANTIQUE STEEL #LKEC2037AS WITH<br>BOTTOM GRID #LKOBG2915SS | KITCHEN          | https://www.elkay.com/us/en.html |
| MOSCONE MARBLE                 | KITCHEN COUNTER & BACKSPLASH - DKAURA AURA<br>15 2CM                                                                                                                                                                                                                     | KITCHEN          | https://mosconemarble.com/       |
| RAM BOARD                      | FLOOR PROTECTION                                                                                                                                                                                                                                                         | THROUGHOUT       | https://www.ramboard.com/        |
| READY PINE                     | TONGUE & GROOVE - SHIPLAP, MDF CLOUD WHITE                                                                                                                                                                                                                               | KITCHEN CEILINGS | https://readypine.com/           |