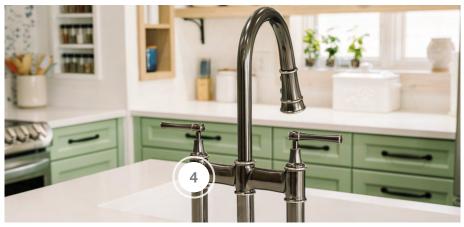

### **CABIN ONE**

| COMPANY                        | PRODUCT DETAILS                                                                                                                                                                                                                                                          | LOCATION         | WEBSITE                          |
|--------------------------------|--------------------------------------------------------------------------------------------------------------------------------------------------------------------------------------------------------------------------------------------------------------------------|------------------|----------------------------------|
| BERENSON INC.                  | MODERN BRUSHED GOLD KNOB, 1-9/16" #2158-1MDB-P & MODERN BRUSHED GOLD PULL 160mm CC #2154-1MDB-P X 10                                                                                                                                                                     | KITCHEN          | https://www.berenson.ca/         |
| CYCLONE RANGE HOODS INC        | RANGE HOOD INSERT - CLASSIC COLLECTION<br>MODEL#: BXB606                                                                                                                                                                                                                 | KITCHEN          | https://cyclonerangehoods.com/   |
| ELKAY PROVIDED BY DOBBIN SALES | ELKAY QUARTZ LUXE 33" x 18-7/16" x 9-7/16", SINGLE<br>BOWL UNDER-MOUNT SINK, CAVIAR #ELXRU13322CA0,<br>DRAIN #LKQS35CA & EILKAY EXPLORE THREE HOLE<br>BRIDGE FAUCET WITH PULL-DOWN SPRAY AND LEVER<br>HANDLES ANTIQUE STEEL #LKEC2037AS WITH<br>BOTTOM GRID #LKOBG2915SS | KITCHEN          | https://www.elkay.com/us/en.html |
| MOSCONE MARBLE                 | KITCHEN COUNTER & BACKSPLASH - DKAURA AURA<br>15 2CM                                                                                                                                                                                                                     | KITCHEN          | https://mosconemarble.com/       |
| RAM BOARD                      | FLOOR PROTECTION                                                                                                                                                                                                                                                         | THROUGHOUT       | https://www.ramboard.com/        |
| READY PINE                     | TONGUE & GROOVE - SHIPLAP, MDF CLOUD WHITE                                                                                                                                                                                                                               | KITCHEN CEILINGS | https://readypine.com/           |

### **CABIN TWO**

| COMPANY                        | PRODUCT DETAILS                                                                                                                                                                                                                   | LOCATION   | WEBSITE                             |
|--------------------------------|-----------------------------------------------------------------------------------------------------------------------------------------------------------------------------------------------------------------------------------|------------|-------------------------------------|
| BELANGER LAMINATES INC.        | CHEVRON ACACIA COUNTERTOP FOR CUSTOM<br>KITCHEN VENT HOOD                                                                                                                                                                         | KITCHEN    | https://www.belanger-laminates.com/ |
| BERENSON INC.                  | BRUSHED BRASS PULL 160mm CC 63160-1BRB,<br>BRUSHED BRASS 6" FINGER PULL 112mm CC<br>#14112-4BRB-P & BRUSHED BRASS 2" FINGER PULL 1<br>1/4" CC #14032-4BRB-P                                                                       | KITCHEN    | https://www.berenson.ca/            |
| CYCLONE RANGE HOODS INC        | RANGE HOOD INSERT - CLASSIC COLLECTION<br>MODEL#: BXB606                                                                                                                                                                          | KITCHEN    | https://cyclonerangehoods.com/      |
| ELKAY PROVIDED BY DOBBIN SALES | ELKAY QUARTZ CLASSIC 24-5/8" x 18-1/2" x 9-1/2",<br>SINGLE BOWL UNDER-MOUNT SINK KIT IN BLACK<br>#ELGU2522BK0C & ELKAY AVADO WALL MOUNT<br>SINGLE HOLE POT FILLER KITCHEN FAUCET WITH<br>LEVER HANDLES IN MATTE BLACK #LKAV4091MB | KITCHEN    | https://www.elkay.com/us/en.html    |
| EURO BATH + KITCHEN            | GROHE ESSENCE SEMI-PRO KIT FCT BRUSHED COOL<br>SUNRISE                                                                                                                                                                            | KITCHEN    | http://eurobk.ca/                   |
| JUNIPER PRINT SHOP             | ARTWORK - BISON & PINES, AND FLIGHT                                                                                                                                                                                               | KITCHEN    | https://juniperprintshop.com/       |
| MOSCONE MARBLE                 | KITCHEN COUNTER - SILESTONE ET MARQUINA 2CM                                                                                                                                                                                       | KITCHEN    | https://mosconemarble.com/          |
| PURPARKET INC                  | FLOORING - ELEMENT IN BERWICK                                                                                                                                                                                                     | KITCHEN    | https://www.purparket.com/          |
| RAM BOARD                      | FLOOR PROTECTION                                                                                                                                                                                                                  | THROUGHOUT | https://www.ramboard.com/           |
| SICO/RONA                      | PAINT - PUTTY CLAY 6213-31                                                                                                                                                                                                        | KITCHEN    | https://www.rona.ca/en/brand/sico   |
| SILK PLANT DECOR & MORE        | ARTIFICIAL PLANT - FLORIDA DOUBLE                                                                                                                                                                                                 | KITCHEN    | https://www.tonicliving.com/        |

### **CABIN THREE**

| COMPANY                               | PRODUCT DETAILS                                                                                                                                                                                                                                                                                   | LOCATION   | WEBSITE                            |
|---------------------------------------|---------------------------------------------------------------------------------------------------------------------------------------------------------------------------------------------------------------------------------------------------------------------------------------------------|------------|------------------------------------|
| BERENSON INC.                         | 6" MATTE BLACK FINGER PULL 14122-4MBK-P & MATTE BLACK PULL 160mm CC 4121-1055-P                                                                                                                                                                                                                   | KITCHEN    | https://www.berenson.ca/           |
| BFF PRINT SHOP                        | ARTWORK - PATHWAY                                                                                                                                                                                                                                                                                 | KITCHEN    | https://bffprintshop.com/          |
| CYCLONE RANGE HOODS INC               | RANGE HOOD INSERT - CLASSIC COLLECTION<br>MODEL#: BXB606                                                                                                                                                                                                                                          | KITCHEN    | https://cyclonerangehoods.com/     |
| ELKAY PROVIDED BY DOBBIN SALES        | ELKAY QUARTZ LUXE 33" x 18-7/16" x 9-7/16" SINGLE<br>BOWL UNDER-MOUNT SINK IN CAVIAR<br>#ELXRU13322CA0, ELKAY STAINLESS STEEL 27-1/2" x<br>13-1/2" x 1-1/4" BOTTOM GRID #LKOBG2915SS, AND<br>ELKAY POLYMER 3-1/2" DRAIN FITTING WITH<br>REMOVABLE BASKET STRAINER AND RUBBER<br>STOPPER #LKQS35CA | KITCHEN    | https://www.elkay.com/us/en.html   |
| EXPANSE PASS THROUGH WINDOW<br>SYSTEM | EXPLANSE PASS THROUGH WINDOW<br>64w x 48 1/4h x 34 3/4                                                                                                                                                                                                                                            | KITCHEN    | https://www.passthroughwindow.com/ |
| MOSCONE MARBLE                        | KITCHEN COUNTERTOPS = MSCAVA CALACATTA<br>VALENTIN 2CM                                                                                                                                                                                                                                            | KITCHEN    | https://mosconemarble.com/         |
| PURPARKET INC                         | FLOORING - LUXURY PRIMA XL IN SAND                                                                                                                                                                                                                                                                | KITCHEN    | https://www.purparket.com/         |
| RAM BOARD                             | FLOOR PROTECTION                                                                                                                                                                                                                                                                                  | THROUGHOUT | https://www.ramboard.com/          |
| READY PINE                            | TONGUE & GROOVE - V MATCH, MDF CLOUD WHITE                                                                                                                                                                                                                                                        | KITCHEN    | https://readypine.com/             |
| SILK PLANT DECOR & MORE               | ARTIFICIAL PLANT - TRIPLE AGAVE WITH VASE                                                                                                                                                                                                                                                         | KITCHEN    | https://silkplantdecorandmore.ca/  |

### **CABIN FOUR**

| COMPANY                        | PRODUCT DETAILS                                                                                                                                                                                                                                                                                                                                 | LOCATION   | WEBSITE                           |
|--------------------------------|-------------------------------------------------------------------------------------------------------------------------------------------------------------------------------------------------------------------------------------------------------------------------------------------------------------------------------------------------|------------|-----------------------------------|
| BERENSON INC.                  | VENETIAN BRONZE PULL 128CC 2080-10VB-P,<br>VENETIAN BRONZE PULL 160MM CC 2082-10VB &<br>VENETIAN BRONZE KNOB 1-3/16" 78951VB-P                                                                                                                                                                                                                  | KITCHEN    | https://www.berenson.ca/          |
| CIOT                           | 2" X 6" RICE BIANCO DEC. LEAF LUX MIX OF 27 -<br>29.160 sq ft                                                                                                                                                                                                                                                                                   | KITCHEN    | https://ciot.com/toronto_en/      |
| CYCLONE RANGE HOODS INC        | RANGE HOOD INSERT - CLASSIC COLLECTION<br>MODEL#: BXB606                                                                                                                                                                                                                                                                                        | KITCHEN    | https://cyclonerangehoods.com/    |
| ELKAY PROVIDED BY DOBBIN SALES | ELKAY EXPLORE THREE HOLE BRIDGE FAUCET WITH PULL-DOWN SPRAY AND LEVER HANDLES IN ANTIQUE STEEL #LKEC2037AS, ELKAY EXPLORE WALL MOUNT SINGLE HOLE POT FILLER KITCHEN FAUCET WITH LEVER HANDLES IN ANTIQUE STEEL #LKEC2091AS, AND ELKAY QUARTZ LUXE 35-7/8" x 20-15/16" x 9" SINGLE BOWL FARMHOUSE SINK WITH PERFECT DRAIN IN RICOTTA #ELXUFP3620 | KITCHEN    | https://www.elkay.com/us/en.html  |
| JUNIPER PRINT SHOP             | ARTWORK - LOWLAND                                                                                                                                                                                                                                                                                                                               | KITCHEN    | https://juniperprintshop.com/     |
| MOSCONE MARBLE                 | KITCHEN PERIMETER & ISLAND - MSARWH ARCTIC<br>WHITE 3CM                                                                                                                                                                                                                                                                                         | KITCHEN    | https://mosconemarble.com/        |
| PURPARKET INC                  | FLOORING - LATITUDE, LUXURY OPTIMA, IN CABIN                                                                                                                                                                                                                                                                                                    | KITCHEN    | https://www.purparket.com/        |
| RAM BOARD                      | FLOOR PROTECTION                                                                                                                                                                                                                                                                                                                                | THROUGHOUT | https://www.ramboard.com/         |
| READY PINE                     | TONGUE & GROOVE - SHIPLAP, PICKLED PINE                                                                                                                                                                                                                                                                                                         | KITCHEN    | https://readypine.com/            |
| SICO/RONA                      | SICO CLEAN SURFACE                                                                                                                                                                                                                                                                                                                              | KITCHEN    | https://www.rona.ca/en/brand/sico |
| SILK PLANT DECOR & MORE        | ARTIFICIAL PLANT - ONLINE POTHOS SINGLE & REAL TOUCH NARCISSUS POTTED 20"                                                                                                                                                                                                                                                                       | KITCHEN    | https://silkplantdecorandmore.ca/ |
| TONIC LIVING                   | PILLOWS - MASON LUMBAR 12" X 24" BAY LEAF,<br>DELILAH FABRIC STONE BLUE, CORDOBA ARCH 20" X<br>20" ALE & VALENTINA 20" X 20" NUTMEG                                                                                                                                                                                                             | KITCHEN    | https://www.tonicliving.com/      |