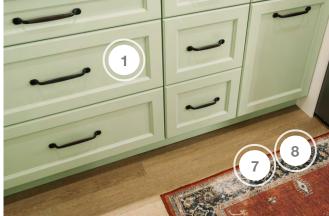

### **CABIN ONE**

| COMPANY                        | PRODUCT DETAILS                                                                                                                                                                                                                                                          | LOCATION         | WEBSITE                          |
|--------------------------------|--------------------------------------------------------------------------------------------------------------------------------------------------------------------------------------------------------------------------------------------------------------------------|------------------|----------------------------------|
| BERENSON INC.                  | MODERN BRUSHED GOLD KNOB, 1-9/16" #2158-1MDB-P & MODERN BRUSHED GOLD PULL 160mm CC #2154-1MDB-P X 10                                                                                                                                                                     | KITCHEN          | https://www.berenson.ca/         |
| CYCLONE RANGE HOODS INC        | RANGE HOOD INSERT - CLASSIC COLLECTION<br>MODEL#: BXB606                                                                                                                                                                                                                 | KITCHEN          | https://cyclonerangehoods.com/   |
| ELKAY PROVIDED BY DOBBIN SALES | ELKAY QUARTZ LUXE 33" x 18-7/16" x 9-7/16", SINGLE<br>BOWL UNDER-MOUNT SINK, CAVIAR #ELXRU13322CA0,<br>DRAIN #LKQS35CA & EILKAY EXPLORE THREE HOLE<br>BRIDGE FAUCET WITH PULL-DOWN SPRAY AND LEVER<br>HANDLES ANTIQUE STEEL #LKEC2037AS WITH<br>BOTTOM GRID #LKOBG2915SS | KITCHEN          | https://www.elkay.com/us/en.html |
| MOSCONE MARBLE                 | KITCHEN COUNTER & BACKSPLASH - DKAURA AURA<br>15 2CM                                                                                                                                                                                                                     | KITCHEN          | https://mosconemarble.com/       |
| RAM BOARD                      | FLOOR PROTECTION                                                                                                                                                                                                                                                         | THROUGHOUT       | https://www.ramboard.com/        |
| READY PINE                     | TONGUE & GROOVE - SHIPLAP, MDF CLOUD WHITE                                                                                                                                                                                                                               | KITCHEN CEILINGS | https://readypine.com/           |

### **CABIN TWO**

| COMPANY                        | PRODUCT DETAILS                                                                                                                                                                                                                   | LOCATION   | WEBSITE                             |
|--------------------------------|-----------------------------------------------------------------------------------------------------------------------------------------------------------------------------------------------------------------------------------|------------|-------------------------------------|
| BELANGER LAMINATES INC.        | CHEVRON ACACIA COUNTERTOP FOR CUSTOM<br>KITCHEN VENT HOOD                                                                                                                                                                         | KITCHEN    | https://www.belanger-laminates.com/ |
| BERENSON INC.                  | BRUSHED BRASS PULL 160mm CC 63160-1BRB,<br>BRUSHED BRASS 6" FINGER PULL 112mm CC<br>#14112-4BRB-P & BRUSHED BRASS 2" FINGER PULL 1<br>1/4" CC #14032-4BRB-P                                                                       | KITCHEN    | https://www.berenson.ca/            |
| CYCLONE RANGE HOODS INC        | RANGE HOOD INSERT - CLASSIC COLLECTION<br>MODEL#: BXB606                                                                                                                                                                          | KITCHEN    | https://cyclonerangehoods.com/      |
| ELKAY PROVIDED BY DOBBIN SALES | ELKAY QUARTZ CLASSIC 24-5/8" x 18-1/2" x 9-1/2",<br>SINGLE BOWL UNDER-MOUNT SINK KIT IN BLACK<br>#ELGU2522BK0C & ELKAY AVADO WALL MOUNT<br>SINGLE HOLE POT FILLER KITCHEN FAUCET WITH<br>LEVER HANDLES IN MATTE BLACK #LKAV4091MB | KITCHEN    | https://www.elkay.com/us/en.html    |
| EURO BATH + KITCHEN            | GROHE ESSENCE SEMI-PRO KIT FCT BRUSHED COOL<br>SUNRISE                                                                                                                                                                            | KITCHEN    | http://eurobk.ca/                   |
| JUNIPER PRINT SHOP             | ARTWORK - BISON & PINES, AND FLIGHT                                                                                                                                                                                               | KITCHEN    | https://juniperprintshop.com/       |
| MOSCONE MARBLE                 | KITCHEN COUNTER - SILESTONE ET MARQUINA 2CM                                                                                                                                                                                       | KITCHEN    | https://mosconemarble.com/          |
| PURPARKET INC                  | FLOORING - ELEMENT IN BERWICK                                                                                                                                                                                                     | KITCHEN    | https://www.purparket.com/          |
| RAM BOARD                      | FLOOR PROTECTION                                                                                                                                                                                                                  | THROUGHOUT | https://www.ramboard.com/           |
| SICO/RONA                      | PAINT - PUTTY CLAY 6213-31                                                                                                                                                                                                        | KITCHEN    | https://www.rona.ca/en/brand/sico   |
| SILK PLANT DECOR & MORE        | ARTIFICIAL PLANT - FLORIDA DOUBLE                                                                                                                                                                                                 | KITCHEN    | https://www.tonicliving.com/        |

### **CABIN THREE**

| COMPANY                               | PRODUCT DETAILS                                                                                                                                                                                                                                                                                   | LOCATION   | WEBSITE                            |
|---------------------------------------|---------------------------------------------------------------------------------------------------------------------------------------------------------------------------------------------------------------------------------------------------------------------------------------------------|------------|------------------------------------|
| BERENSON INC.                         | 6" MATTE BLACK FINGER PULL 14122-4MBK-P & MATTE BLACK PULL 160mm CC 4121-1055-P                                                                                                                                                                                                                   | KITCHEN    | https://www.berenson.ca/           |
| BFF PRINT SHOP                        | ARTWORK - PATHWAY                                                                                                                                                                                                                                                                                 | KITCHEN    | https://bffprintshop.com/          |
| CYCLONE RANGE HOODS INC               | RANGE HOOD INSERT - CLASSIC COLLECTION<br>MODEL#: BXB606                                                                                                                                                                                                                                          | KITCHEN    | https://cyclonerangehoods.com/     |
| ELKAY PROVIDED BY DOBBIN SALES        | ELKAY QUARTZ LUXE 33" x 18-7/16" x 9-7/16" SINGLE<br>BOWL UNDER-MOUNT SINK IN CAVIAR<br>#ELXRU13322CA0, ELKAY STAINLESS STEEL 27-1/2" x<br>13-1/2" x 1-1/4" BOTTOM GRID #LKOBG2915SS, AND<br>ELKAY POLYMER 3-1/2" DRAIN FITTING WITH<br>REMOVABLE BASKET STRAINER AND RUBBER<br>STOPPER #LKQS35CA | KITCHEN    | https://www.elkay.com/us/en.html   |
| EXPANSE PASS THROUGH WINDOW<br>SYSTEM | EXPLANSE PASS THROUGH WINDOW<br>64w x 48 1/4h x 34 3/4                                                                                                                                                                                                                                            | KITCHEN    | https://www.passthroughwindow.com/ |
| MOSCONE MARBLE                        | KITCHEN COUNTERTOPS = MSCAVA CALACATTA<br>VALENTIN 2CM                                                                                                                                                                                                                                            | KITCHEN    | https://mosconemarble.com/         |
| PURPARKET INC                         | FLOORING - LUXURY PRIMA XL IN SAND                                                                                                                                                                                                                                                                | KITCHEN    | https://www.purparket.com/         |
| RAM BOARD                             | FLOOR PROTECTION                                                                                                                                                                                                                                                                                  | THROUGHOUT | https://www.ramboard.com/          |
| READY PINE                            | TONGUE & GROOVE - V MATCH, MDF CLOUD WHITE                                                                                                                                                                                                                                                        | KITCHEN    | https://readypine.com/             |
| SILK PLANT DECOR & MORE               | ARTIFICIAL PLANT - TRIPLE AGAVE WITH VASE                                                                                                                                                                                                                                                         | KITCHEN    | https://silkplantdecorandmore.ca/  |

### **CABIN FOUR**

| COMPANY                        | PRODUCT DETAILS                                                                                                                                                                                                                                                                                                                                 | LOCATION   | WEBSITE                           |
|--------------------------------|-------------------------------------------------------------------------------------------------------------------------------------------------------------------------------------------------------------------------------------------------------------------------------------------------------------------------------------------------|------------|-----------------------------------|
| BERENSON INC.                  | VENETIAN BRONZE PULL 128CC 2080-10VB-P,<br>VENETIAN BRONZE PULL 160MM CC 2082-10VB &<br>VENETIAN BRONZE KNOB 1-3/16" 78951VB-P                                                                                                                                                                                                                  | KITCHEN    | https://www.berenson.ca/          |
| CIOT                           | 2" X 6" RICE BIANCO DEC. LEAF LUX MIX OF 27 -<br>29.160 sq ft                                                                                                                                                                                                                                                                                   | KITCHEN    | https://ciot.com/toronto_en/      |
| CYCLONE RANGE HOODS INC        | RANGE HOOD INSERT - CLASSIC COLLECTION<br>MODEL#: BXB606                                                                                                                                                                                                                                                                                        | KITCHEN    | https://cyclonerangehoods.com/    |
| ELKAY PROVIDED BY DOBBIN SALES | ELKAY EXPLORE THREE HOLE BRIDGE FAUCET WITH PULL-DOWN SPRAY AND LEVER HANDLES IN ANTIQUE STEEL #LKEC2037AS, ELKAY EXPLORE WALL MOUNT SINGLE HOLE POT FILLER KITCHEN FAUCET WITH LEVER HANDLES IN ANTIQUE STEEL #LKEC2091AS, AND ELKAY QUARTZ LUXE 35-7/8" x 20-15/16" x 9" SINGLE BOWL FARMHOUSE SINK WITH PERFECT DRAIN IN RICOTTA #ELXUFP3620 | KITCHEN    | https://www.elkay.com/us/en.html  |
| JUNIPER PRINT SHOP             | ARTWORK - LOWLAND                                                                                                                                                                                                                                                                                                                               | KITCHEN    | https://juniperprintshop.com/     |
| MOSCONE MARBLE                 | KITCHEN PERIMETER & ISLAND - MSARWH ARCTIC<br>WHITE 3CM                                                                                                                                                                                                                                                                                         | KITCHEN    | https://mosconemarble.com/        |
| PURPARKET INC                  | FLOORING - LATITUDE, LUXURY OPTIMA, IN CABIN                                                                                                                                                                                                                                                                                                    | KITCHEN    | https://www.purparket.com/        |
| RAM BOARD                      | FLOOR PROTECTION                                                                                                                                                                                                                                                                                                                                | THROUGHOUT | https://www.ramboard.com/         |
| READY PINE                     | TONGUE & GROOVE - SHIPLAP, PICKLED PINE                                                                                                                                                                                                                                                                                                         | KITCHEN    | https://readypine.com/            |
| SICO/RONA                      | SICO CLEAN SURFACE                                                                                                                                                                                                                                                                                                                              | KITCHEN    | https://www.rona.ca/en/brand/sico |
| SILK PLANT DECOR & MORE        | ARTIFICIAL PLANT - ONLINE POTHOS SINGLE & REAL TOUCH NARCISSUS POTTED 20"                                                                                                                                                                                                                                                                       | KITCHEN    | https://silkplantdecorandmore.ca/ |
| TONIC LIVING                   | PILLOWS - MASON LUMBAR 12" X 24" BAY LEAF,<br>DELILAH FABRIC STONE BLUE, CORDOBA ARCH 20" X<br>20" ALE & VALENTINA 20" X 20" NUTMEG                                                                                                                                                                                                             | KITCHEN    | https://www.tonicliving.com/      |