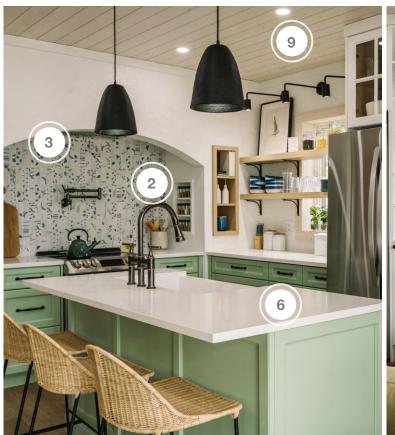

CABIN 2 | APRIL & ARNOLD

- 1. BELANGER LAMINATES CUSTOM HOOD
- 2. BERENSON INC HARDWARE
- 3. CYCLONE RANGE HOODS INC VENTILATION
- 4. ELKAY PROVIDED BY DOBBIN SALES PLUMBING FIXTURES
- 5. EURO BATH + KITCHEN PLUMBING FIXTURE

- 6. JUNIPER PRINT SHOP ARTWORK
- 7. MOSCONE MARBLE COUNTERTOP
- 8. PURPARKET INC FLOORING
- 9. RAM BOARD FLOOR PROTECTION
- 10. SICO/RONA PAINT
- 11. SILK PLANT DECOR & MORE ARTIFICIAL PLANTS

CABIN 3 | JENA & SEAN

### **CABIN TWO**

| COMPANY                        | PRODUCT DETAILS                                                                                                                                                                                                                   | LOCATION   | WEBSITE                             |
|--------------------------------|-----------------------------------------------------------------------------------------------------------------------------------------------------------------------------------------------------------------------------------|------------|-------------------------------------|
| BELANGER LAMINATES INC.        | CHEVRON ACACIA COUNTERTOP FOR CUSTOM<br>KITCHEN VENT HOOD                                                                                                                                                                         | KITCHEN    | https://www.belanger-laminates.com/ |
| BERENSON INC.                  | BRUSHED BRASS PULL 160mm CC 63160-1BRB,<br>BRUSHED BRASS 6" FINGER PULL 112mm CC<br>#14112-4BRB-P & BRUSHED BRASS 2" FINGER PULL 1<br>1/4" CC #14032-4BRB-P                                                                       | KITCHEN    | https://www.berenson.ca/            |
| CYCLONE RANGE HOODS INC        | RANGE HOOD INSERT - CLASSIC COLLECTION<br>MODEL#: BXB606                                                                                                                                                                          | KITCHEN    | https://cyclonerangehoods.com/      |
| ELKAY PROVIDED BY DOBBIN SALES | ELKAY QUARTZ CLASSIC 24-5/8" x 18-1/2" x 9-1/2",<br>SINGLE BOWL UNDER-MOUNT SINK KIT IN BLACK<br>#ELGU2522BK0C & ELKAY AVADO WALL MOUNT<br>SINGLE HOLE POT FILLER KITCHEN FAUCET WITH<br>LEVER HANDLES IN MATTE BLACK #LKAV4091MB | KITCHEN    | https://www.elkay.com/us/en.html    |
| EURO BATH + KITCHEN            | GROHE ESSENCE SEMI-PRO KIT FCT BRUSHED COOL<br>SUNRISE                                                                                                                                                                            | KITCHEN    | http://eurobk.ca/                   |
| JUNIPER PRINT SHOP             | ARTWORK - BISON & PINES, AND FLIGHT                                                                                                                                                                                               | KITCHEN    | https://juniperprintshop.com/       |
| MOSCONE MARBLE                 | KITCHEN COUNTER - SILESTONE ET MARQUINA 2CM                                                                                                                                                                                       | KITCHEN    | https://mosconemarble.com/          |
| PURPARKET INC                  | FLOORING - ELEMENT IN BERWICK                                                                                                                                                                                                     | KITCHEN    | https://www.purparket.com/          |
| RAM BOARD                      | FLOOR PROTECTION                                                                                                                                                                                                                  | THROUGHOUT | https://www.ramboard.com/           |
| SICO/RONA                      | PAINT - PUTTY CLAY 6213-31                                                                                                                                                                                                        | KITCHEN    | https://www.rona.ca/en/brand/sico   |
| SILK PLANT DECOR & MORE        | ARTIFICIAL PLANT - FLORIDA DOUBLE                                                                                                                                                                                                 | KITCHEN    | https://www.tonicliving.com/        |