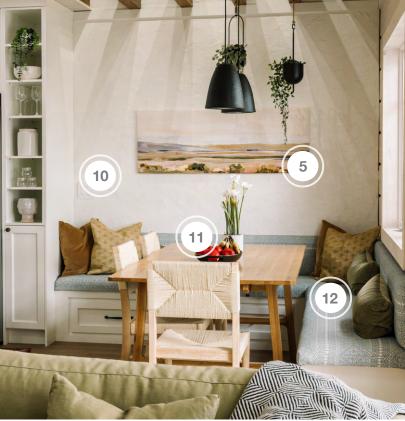

CABIN 4 | ROTEM & TROY

- 1. BERENSON INC HARDWARE
- 2. CIOT TILE
- 3. CYCLONE RANGE HOODS INC VENTILATION
- 4. ELKAY PROVIDED BY DOBBIN SALES PLUMBING FIXTURES
- 5. JUNIPER PRINT SHOP ARTWORK
- 6. MOSCONE MARBLE COUNTERTOP

- 7. PURPARKET INC FLOORING
- 8. RAM BOARD FLOOR PROTECTION
- 9. READY PINE SHIPLAP
- 10. SICO/RONA PAINT
- 11. SILK PLANT DECOR & MORE ARTIFICIAL PLANTS
- 12. TONIC LIVING PILLOWS

### **CABIN FOUR**

| COMPANY                        | PRODUCT DETAILS                                                                                                                                                                                                                                                                                                                                 | LOCATION   | WEBSITE                           |
|--------------------------------|-------------------------------------------------------------------------------------------------------------------------------------------------------------------------------------------------------------------------------------------------------------------------------------------------------------------------------------------------|------------|-----------------------------------|
| BERENSON INC.                  | VENETIAN BRONZE PULL 128CC 2080-10VB-P,<br>VENETIAN BRONZE PULL 160MM CC 2082-10VB &<br>VENETIAN BRONZE KNOB 1-3/16" 78951VB-P                                                                                                                                                                                                                  | KITCHEN    | https://www.berenson.ca/          |
| CIOT                           | 2" X 6" RICE BIANCO DEC. LEAF LUX MIX OF 27 -<br>29.160 sq ft                                                                                                                                                                                                                                                                                   | KITCHEN    | https://ciot.com/toronto_en/      |
| CYCLONE RANGE HOODS INC        | RANGE HOOD INSERT - CLASSIC COLLECTION<br>MODEL#: BXB606                                                                                                                                                                                                                                                                                        | KITCHEN    | https://cyclonerangehoods.com/    |
| ELKAY PROVIDED BY DOBBIN SALES | ELKAY EXPLORE THREE HOLE BRIDGE FAUCET WITH PULL-DOWN SPRAY AND LEVER HANDLES IN ANTIQUE STEEL #LKEC2037AS, ELKAY EXPLORE WALL MOUNT SINGLE HOLE POT FILLER KITCHEN FAUCET WITH LEVER HANDLES IN ANTIQUE STEEL #LKEC2091AS, AND ELKAY QUARTZ LUXE 35-7/8" x 20-15/16" x 9" SINGLE BOWL FARMHOUSE SINK WITH PERFECT DRAIN IN RICOTTA #ELXUFP3620 | KITCHEN    | https://www.elkay.com/us/en.html  |
| JUNIPER PRINT SHOP             | ARTWORK - LOWLAND                                                                                                                                                                                                                                                                                                                               | KITCHEN    | https://juniperprintshop.com/     |
| MOSCONE MARBLE                 | KITCHEN PERIMETER & ISLAND - MSARWH ARCTIC<br>WHITE 3CM                                                                                                                                                                                                                                                                                         | KITCHEN    | https://mosconemarble.com/        |
| PURPARKET INC                  | FLOORING - LATITUDE, LUXURY OPTIMA, IN CABIN                                                                                                                                                                                                                                                                                                    | KITCHEN    | https://www.purparket.com/        |
| RAM BOARD                      | FLOOR PROTECTION                                                                                                                                                                                                                                                                                                                                | THROUGHOUT | https://www.ramboard.com/         |
| READY PINE                     | TONGUE & GROOVE - SHIPLAP, PICKLED PINE                                                                                                                                                                                                                                                                                                         | KITCHEN    | https://readypine.com/            |
| SICO/RONA                      | SICO CLEAN SURFACE                                                                                                                                                                                                                                                                                                                              | KITCHEN    | https://www.rona.ca/en/brand/sico |
| SILK PLANT DECOR & MORE        | ARTIFICIAL PLANT - ONLINE POTHOS SINGLE & REAL TOUCH NARCISSUS POTTED 20"                                                                                                                                                                                                                                                                       | KITCHEN    | https://silkplantdecorandmore.ca/ |
| TONIC LIVING                   | PILLOWS - MASON LUMBAR 12" X 24" BAY LEAF,<br>DELILAH FABRIC STONE BLUE, CORDOBA ARCH 20" X<br>20" ALE & VALENTINA 20" X 20" NUTMEG                                                                                                                                                                                                             | KITCHEN    | https://www.tonicliving.com/      |