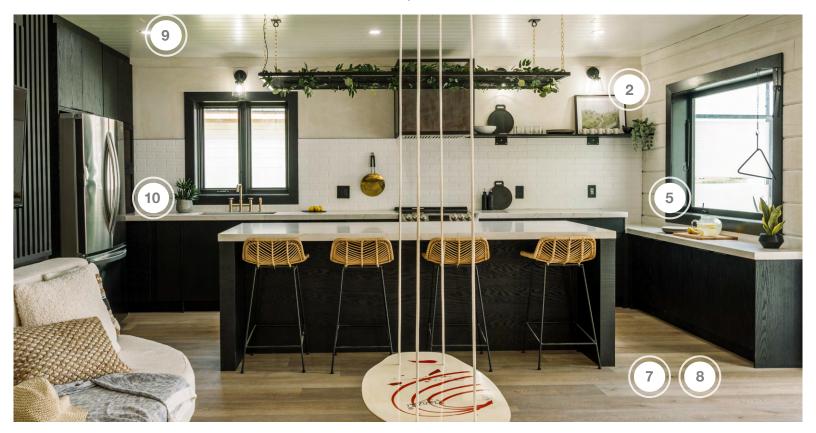

CABIN 1 | SAVANNAH & KYLE

- 1. BERENSON INC HARDWARE
- 2. CYCLONE RANGE HOODS INC VENTILATION
- 3. ELKAY PROVIDED BY DOBBIN SALES PLUMBING FIXTURES
- 4. MOSCONE MARBLE COUNTERTOP & BACKSPLASH
- 5. RAM BOARD FLOOR PROTECTION
- 6. READY PINE SHIPLAP

### **CABIN ONE**

| COMPANY                        | PRODUCT DETAILS                                                                                                                                                                                                                                                          | LOCATION         | WEBSITE                          |
|--------------------------------|--------------------------------------------------------------------------------------------------------------------------------------------------------------------------------------------------------------------------------------------------------------------------|------------------|----------------------------------|
| BERENSON INC.                  | MODERN BRUSHED GOLD KNOB, 1-9/16" #2158-1MDB-P & MODERN BRUSHED GOLD PULL 160mm CC #2154-1MDB-P X 10                                                                                                                                                                     | KITCHEN          | https://www.berenson.ca/         |
| CYCLONE RANGE HOODS INC        | RANGE HOOD INSERT - CLASSIC COLLECTION<br>MODEL#: BXB606                                                                                                                                                                                                                 | KITCHEN          | https://cyclonerangehoods.com/   |
| ELKAY PROVIDED BY DOBBIN SALES | ELKAY QUARTZ LUXE 33" x 18-7/16" x 9-7/16", SINGLE<br>BOWL UNDER-MOUNT SINK, CAVIAR #ELXRU13322CA0,<br>DRAIN #LKQS35CA & EILKAY EXPLORE THREE HOLE<br>BRIDGE FAUCET WITH PULL-DOWN SPRAY AND LEVER<br>HANDLES ANTIQUE STEEL #LKEC2037AS WITH<br>BOTTOM GRID #LKOBG2915SS | KITCHEN          | https://www.elkay.com/us/en.html |
| MOSCONE MARBLE                 | KITCHEN COUNTER & BACKSPLASH - DKAURA AURA<br>15 2CM                                                                                                                                                                                                                     | KITCHEN          | https://mosconemarble.com/       |
| RAM BOARD                      | FLOOR PROTECTION                                                                                                                                                                                                                                                         | THROUGHOUT       | https://www.ramboard.com/        |
| READY PINE                     | TONGUE & GROOVE - SHIPLAP, MDF CLOUD WHITE                                                                                                                                                                                                                               | KITCHEN CEILINGS | https://readypine.com/           |