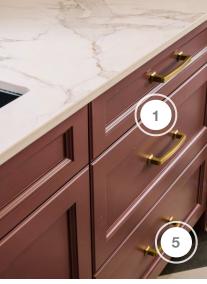

CABIN 1 | SAVANNAH & KYLE

- 1. BERENSON INC HARDWARE
- 2. CYCLONE RANGE HOODS INC VENTILATION
- 3. ELKAY PROVIDED BY DOBBIN SALES PLUMBING FIXTURES
- 4. MOSCONE MARBLE COUNTERTOP & BACKSPLASH
- 5. RAM BOARD FLOOR PROTECTION
- 6. READY PINE SHIPLAP

### **CABIN ONE**

| COMPANY                        | PRODUCT DETAILS                                                                                                                                                                                                                                                          | LOCATION         | WEBSITE                          |
|--------------------------------|--------------------------------------------------------------------------------------------------------------------------------------------------------------------------------------------------------------------------------------------------------------------------|------------------|----------------------------------|
| BERENSON INC.                  | MODERN BRUSHED GOLD KNOB, 1-9/16" #2158-1MDB-P & MODERN BRUSHED GOLD PULL 160mm CC #2154-1MDB-P X 10                                                                                                                                                                     | KITCHEN          | https://www.berenson.ca/         |
| CYCLONE RANGE HOODS INC        | RANGE HOOD INSERT - CLASSIC COLLECTION<br>MODEL#: BXB606                                                                                                                                                                                                                 | KITCHEN          | https://cyclonerangehoods.com/   |
| ELKAY PROVIDED BY DOBBIN SALES | ELKAY QUARTZ LUXE 33" x 18-7/16" x 9-7/16", SINGLE<br>BOWL UNDER-MOUNT SINK, CAVIAR #ELXRU13322CA0,<br>DRAIN #LKQS35CA & EILKAY EXPLORE THREE HOLE<br>BRIDGE FAUCET WITH PULL-DOWN SPRAY AND LEVER<br>HANDLES ANTIQUE STEEL #LKEC2037AS WITH<br>BOTTOM GRID #LKOBG2915SS | KITCHEN          | https://www.elkay.com/us/en.html |
| MOSCONE MARBLE                 | KITCHEN COUNTER & BACKSPLASH - DKAURA AURA<br>15 2CM                                                                                                                                                                                                                     | KITCHEN          | https://mosconemarble.com/       |
| RAM BOARD                      | FLOOR PROTECTION                                                                                                                                                                                                                                                         | THROUGHOUT       | https://www.ramboard.com/        |
| READY PINE                     | TONGUE & GROOVE - SHIPLAP, MDF CLOUD WHITE                                                                                                                                                                                                                               | KITCHEN CEILINGS | https://readypine.com/           |