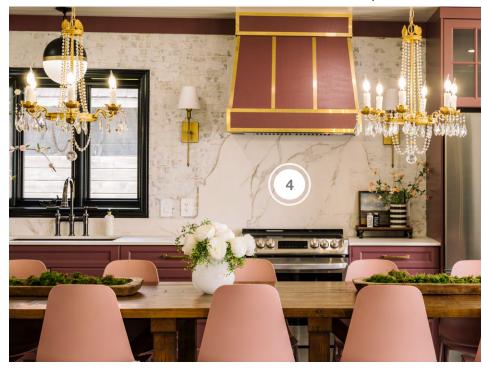

CABIN 4 | ROTEM & TROY

- 1. BERENSON INC HARDWARE
- 2. CIOT TILE
- 3. CYCLONE RANGE HOODS INC VENTILATION
- 4. ELKAY PROVIDED BY DOBBIN SALES PLUMBING FIXTURES
- 5. JUNIPER PRINT SHOP ARTWORK
- 6. MOSCONE MARBLE COUNTERTOP

### **CABIN ONE**

| COMPANY                        | PRODUCT DETAILS                                                                                                                                                                                                                                                          | LOCATION         | WEBSITE                          |
|--------------------------------|--------------------------------------------------------------------------------------------------------------------------------------------------------------------------------------------------------------------------------------------------------------------------|------------------|----------------------------------|
| BERENSON INC.                  | MODERN BRUSHED GOLD KNOB, 1-9/16" #2158-1MDB-P & MODERN BRUSHED GOLD PULL 160mm CC #2154-1MDB-P X 10                                                                                                                                                                     | KITCHEN          | https://www.berenson.ca/         |
| CYCLONE RANGE HOODS INC        | RANGE HOOD INSERT - CLASSIC COLLECTION<br>MODEL#: BXB606                                                                                                                                                                                                                 | KITCHEN          | https://cyclonerangehoods.com/   |
| ELKAY PROVIDED BY DOBBIN SALES | ELKAY QUARTZ LUXE 33" x 18-7/16" x 9-7/16", SINGLE<br>BOWL UNDER-MOUNT SINK, CAVIAR #ELXRU13322CA0,<br>DRAIN #LKQS35CA & EILKAY EXPLORE THREE HOLE<br>BRIDGE FAUCET WITH PULL-DOWN SPRAY AND LEVER<br>HANDLES ANTIQUE STEEL #LKEC2037AS WITH<br>BOTTOM GRID #LKOBG2915SS | KITCHEN          | https://www.elkay.com/us/en.html |
| MOSCONE MARBLE                 | KITCHEN COUNTER & BACKSPLASH - DKAURA AURA<br>15 2CM                                                                                                                                                                                                                     | KITCHEN          | https://mosconemarble.com/       |
| RAM BOARD                      | FLOOR PROTECTION                                                                                                                                                                                                                                                         | THROUGHOUT       | https://www.ramboard.com/        |
| READY PINE                     | TONGUE & GROOVE - SHIPLAP, MDF CLOUD WHITE                                                                                                                                                                                                                               | KITCHEN CEILINGS | https://readypine.com/           |