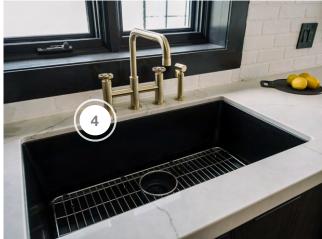

CABIN 1 | SAVANNAH & KYLE

- 1. BERENSON INC HARDWARE
- 2. CYCLONE RANGE HOODS INC VENTILATION
- 3. ELKAY PROVIDED BY DOBBIN SALES PLUMBING FIXTURES
- 4. MOSCONE MARBLE COUNTERTOP & BACKSPLASH
- 5. RAM BOARD FLOOR PROTECTION
- 6. READY PINE SHIPLAP

### **CABIN ONE**

| COMPANY                        | PRODUCT DETAILS                                                                                                                                                                                                                                                          | LOCATION         | WEBSITE                          |
|--------------------------------|--------------------------------------------------------------------------------------------------------------------------------------------------------------------------------------------------------------------------------------------------------------------------|------------------|----------------------------------|
| BERENSON INC.                  | MODERN BRUSHED GOLD KNOB, 1-9/16" #2158-1MDB-P & MODERN BRUSHED GOLD PULL 160mm CC #2154-1MDB-P X 10                                                                                                                                                                     | KITCHEN          | https://www.berenson.ca/         |
| CYCLONE RANGE HOODS INC        | RANGE HOOD INSERT - CLASSIC COLLECTION<br>MODEL#: BXB606                                                                                                                                                                                                                 | KITCHEN          | https://cyclonerangehoods.com/   |
| ELKAY PROVIDED BY DOBBIN SALES | ELKAY QUARTZ LUXE 33" x 18-7/16" x 9-7/16", SINGLE<br>BOWL UNDER-MOUNT SINK, CAVIAR #ELXRU13322CA0,<br>DRAIN #LKQS35CA & EILKAY EXPLORE THREE HOLE<br>BRIDGE FAUCET WITH PULL-DOWN SPRAY AND LEVER<br>HANDLES ANTIQUE STEEL #LKEC2037AS WITH<br>BOTTOM GRID #LKOBG2915SS | KITCHEN          | https://www.elkay.com/us/en.html |
| MOSCONE MARBLE                 | KITCHEN COUNTER & BACKSPLASH - DKAURA AURA<br>15 2CM                                                                                                                                                                                                                     | KITCHEN          | https://mosconemarble.com/       |
| RAM BOARD                      | FLOOR PROTECTION                                                                                                                                                                                                                                                         | THROUGHOUT       | https://www.ramboard.com/        |
| READY PINE                     | TONGUE & GROOVE - SHIPLAP, MDF CLOUD WHITE                                                                                                                                                                                                                               | KITCHEN CEILINGS | https://readypine.com/           |