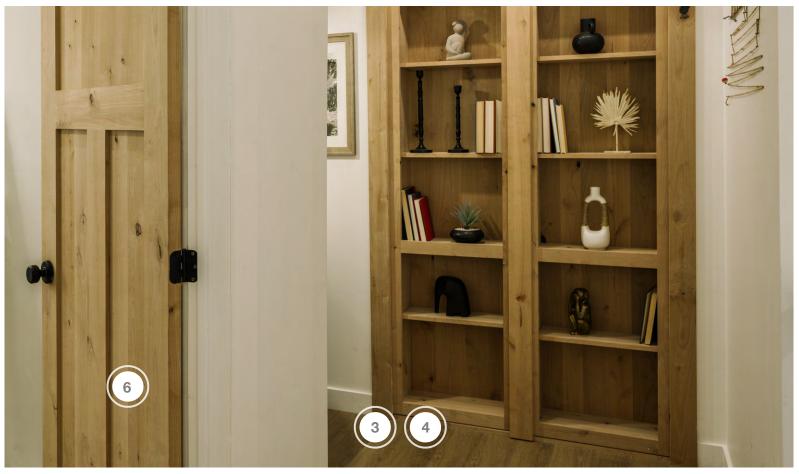

## SHOPPING GUIDE | SEASON 1, EPISODE 3 | LOFTY GOALS CABIN 3 | JENA & SEAN

2

- 2. RAM BOARD FLOOR PROTECTION
- 3. READY PINE V MATCH
- 4. TRIMLITE MANUFACTURING INC INTERIOR DOORS

#### **CABIN THREE**

| COMPANY                    | PRODUCT DETAILS                               | LOCATION | WEBSITE                    |
|----------------------------|-----------------------------------------------|----------|----------------------------|
| PURPARKET INC              | FLOORING - LUXURY PRIMA XL IN SAND            | LOFT     | https://www.purparket.com/ |
| RAM BOARD                  | FLOOR PROTECTION                              | LOFT     | https://www.ramboard.com/  |
| READY PINE                 | TONGUE & GROOVE - V MATCH, MDF CLOUD WHITE    | LOFT     | https://readypine.com/     |
| TRIMLITE MANUFACTURING INC | INTERIOR DOORS - 30" X 80" 8444 PRIMED SHAKER | LOFT     | https://www.trimlite.com/  |