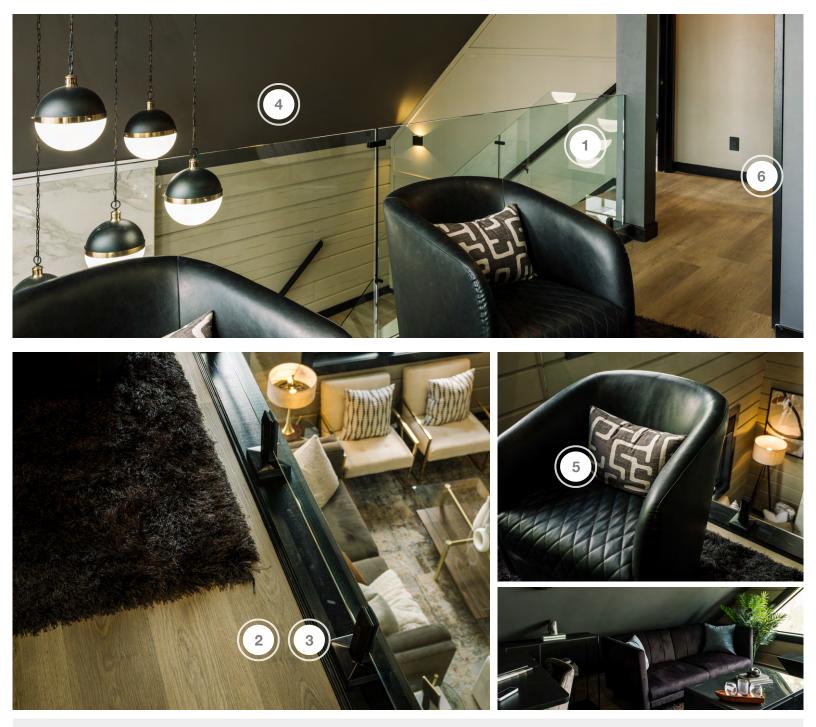

## SHOPPING GUIDE | SEASON 1, EPISODE 3 | LOFTY GOALS CABIN 2 | APRIL & ARNOLD

- 1. MILLAN GLASS & MIRROR RAILING
- 2. PURPARKET INC FLOORING
- 3. RAM BOARD FLOOR PROTECTION
- 4. SICO/RONA PAINT

- 5. TONIC LIVING PILLOWS
- 6. TRIMLITE MANUFACTURING INC INTERIOR DOORS

#### **CABIN TWO**

| COMPANY                    | PRODUCT DETAILS                               | LOCATION | WEBSITE                           |
|----------------------------|-----------------------------------------------|----------|-----------------------------------|
| MILLAN GLASS & MIRROR      | CUSTOM GLASS RAILING                          | LOFT     | https://www.millanglass.com/      |
| PURPARKET INC              | FLOORING - ELEMENT IN BERWICK                 | LOFT     | https://www.purparket.com/        |
| RAM BOARD                  | FLOOR PROTECTION                              | LOFT     | https://www.ramboard.com/         |
| SICO / RONA                | SICO PRESTIGE                                 | LOFT     | https://www.rona.ca/en/brand/sico |
| TONIC LIVING               | PILLOWS - KARRU LUMBAR 14" X 20" CHARCOAL     | LOFT     | https://www.tonicliving.com/      |
| TRIMLITE MANUFACTURING INC | INTERIOR DOORS - 30" X 80" 8444 PRIMED SHAKER | LOFT     | https://www.trimlite.com/         |