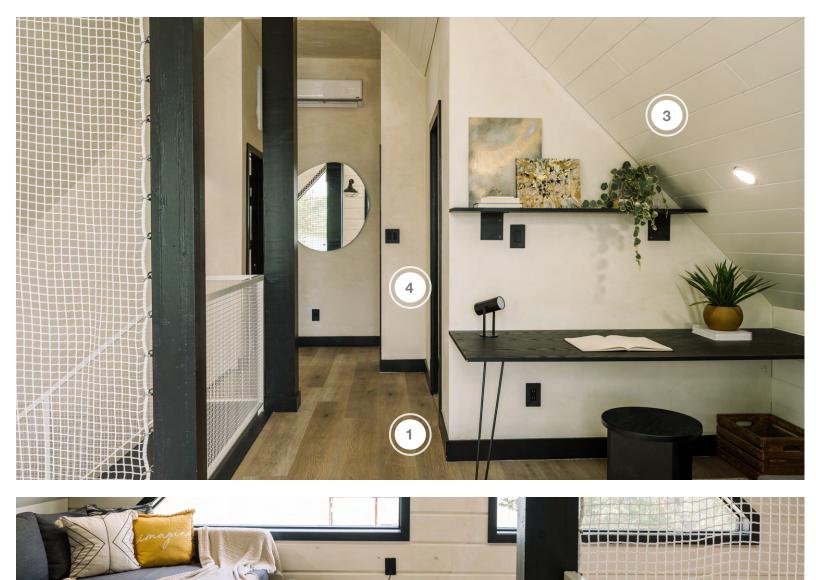

## SHOPPING GUIDE | SEASON 1, EPISODE 3 | LOFTY GOALS CABIN 3 | JENA & SEAN

2

- 2. RAM BOARD FLOOR PROTECTION
- 3. READY PINE V MATCH
- 4. TRIMLITE MANUFACTURING INC INTERIOR DOORS

#### **CABIN THREE**

| COMPANY                    | PRODUCT DETAILS                               | LOCATION | WEBSITE                    |
|----------------------------|-----------------------------------------------|----------|----------------------------|
| PURPARKET INC              | FLOORING - LUXURY PRIMA XL IN SAND            | LOFT     | https://www.purparket.com/ |
| RAM BOARD                  | FLOOR PROTECTION                              | LOFT     | https://www.ramboard.com/  |
| READY PINE                 | TONGUE & GROOVE - V MATCH, MDF CLOUD WHITE    | LOFT     | https://readypine.com/     |
| TRIMLITE MANUFACTURING INC | INTERIOR DOORS - 30" X 80" 8444 PRIMED SHAKER | LOFT     | https://www.trimlite.com/  |