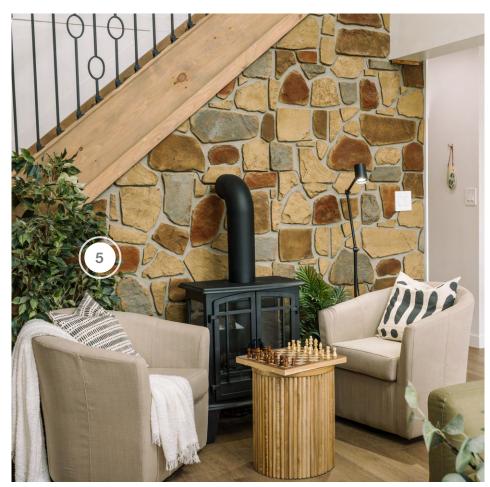

#### **CABIN ONE**

| COMPANY        | PRODUCT DETAILS                                                    | LOCATION    | WEBSITE                           |
|----------------|--------------------------------------------------------------------|-------------|-----------------------------------|
| BFF PRINT SHOP | ARTWORK - STILL LIFE BOUQUET OF FLOWERS (TV)                       | LIVING ROOM | https://bffprintshop.com/         |
| PURPARKET INC  | FLOORING - LATITUDE, LUXURY OPTIMA, IN CABIN                       | LIVING ROOM | https://www.purparket.com/        |
| RAM BOARD      | FLOOR PROTECTION                                                   | THROUGHOUT  | https://www.ramboard.com/         |
| SICO / RONA    | SICO PRESTIGE                                                      | LIVING ROOM | https://www.rona.ca/en/brand/sico |
| TONIC LIVING   | PILLOW - ANSEL 12" x 24" FAWN,& SERAFINA 16"x 42"<br>BOLESTER PLUM | LIVING ROOM | https://www.tonicliving.com/      |