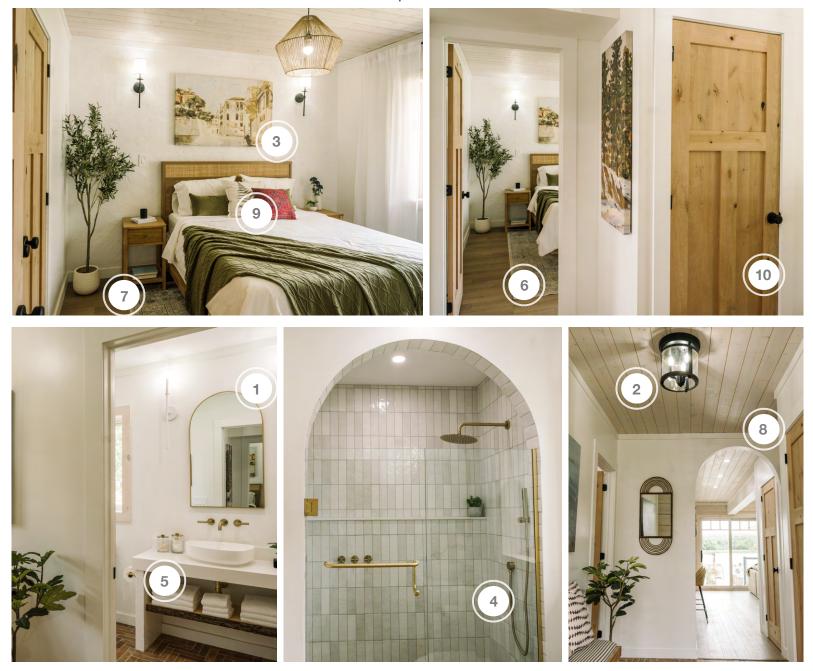

### SHOPPING GUIDE | SEASON 1, EPISODE 1 | IT'S GO TIME! CABIN 3 | JENA & SEAN

- 1. BFF PRINT SHOP ARTWORK
- 2. CIOT TILE
- 3. CYCLONE RANGE HOODS INC VENTILATION
- 4. EURO BATH + KITCHEN PLUMBING FIXTURES
- 5. MILLAN GLASS & MIRROR GLASS SHOWER
- 6. PURPARKET INC FLOORING
- 7. RAM BOARD FLOOR PROTECTION

#### **CABIN THREE**

| COMPANY                    | PRODUCT DETAILS                                                                      | LOCATION                 | WEBSITE                        |
|----------------------------|--------------------------------------------------------------------------------------|--------------------------|--------------------------------|
| BFF PRINT SHOP             | ARTWORK - MI CASA & YUCA                                                             | BEDROOM 1                | https://bffprintshop.com/      |
| CIOT                       | TILE - 24" X 48" STONECRETE DG STRUT & 12" X 24"<br>STONECRETE DG                    | MAIN BATH                | https://ciot.com/toronto_en/   |
| CYCLONE RANGE HOODS INC    | BATH VENTILATION FAN - C50DC                                                         | MAIN BATH                | https://cyclonerangehoods.com/ |
| EURO BATH + KITCHEN        | KOHLER VERTICYL UNDERMOUNT REC SINK BLACK &<br>KOLLEZI O JAZZ ONE PIECE TOILET BLACK | MAIN BATH                | http://eurobk.ca/              |
| MILLAN GLASS & MIRROR      | GLASS SHOWER ENCLOSURE                                                               | MAIN BATH                | https://www.millanglass.com/   |
| MOSCONE MARBLE             | VANITY TOP - MSCAVA CALACATTA VALENTIN 2CM                                           | MAIN BATH                | https://mosconemarble.com/     |
| PURPARKET INC              | FLOORING - LUXURY PRIMA XL IN SAND                                                   | BEDROOM 1                | https://www.purparket.com/     |
| RAM BOARD                  | FLOOR PROTECTION                                                                     | THROUGHOUT               | https://www.ramboard.com/      |
| READY PINE                 | TONGUE & GROOVE - V MATCH, MDF CLOUD WHITE                                           | BEDROOM 1 & FOYER        | https://readypine.com/         |
| TRIMLITE MANUFACTURING INC | INTERIOR DOORS - 30" X 80" 8444 PRIMED SHAKER                                        | BEDROOM 1 & MAIN<br>BATH | https://www.trimlite.com/      |