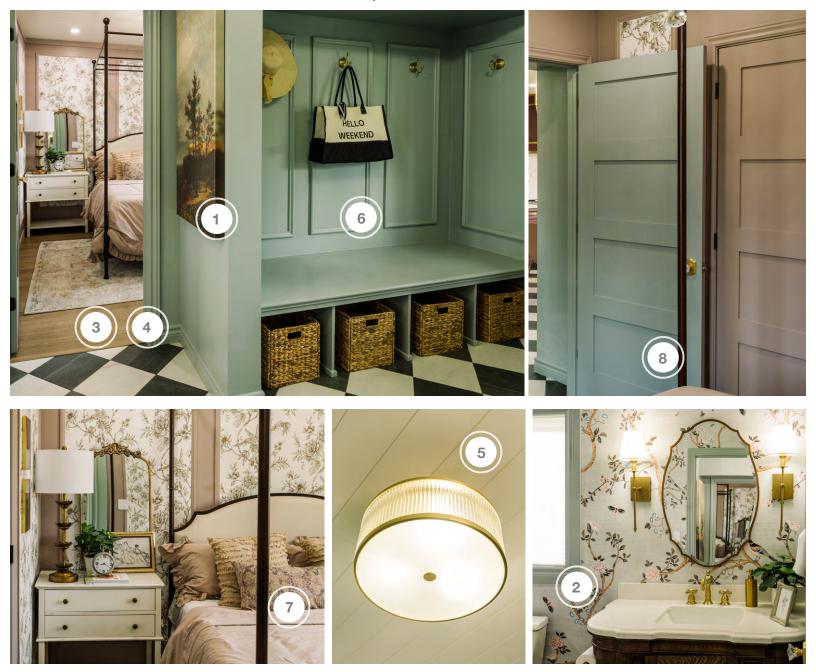

CABIN 1 | SAVANNAH & KYLE

- 1. BFF PRINT SHOP ARTWORK
- 2. CYCLONE RANGE HOODS INC VENTILATION
- 3. PURPARKET INC FLOORING
- 4. RAM BOARD FLOOR PROTECTION
- 5. READY PINE SHIPLAP
- 6. SICO/RONA PAINT

- 7. TONIC LIVING PILLOW
- 8. TRIMLITE MANUFACTURING INC INTERIOR DOORS

#### CABIN ONE

| COMPANY                    | PRODUCT DETAILS                                                                                              | LOCATION                 | WEBSITE                           |
|----------------------------|--------------------------------------------------------------------------------------------------------------|--------------------------|-----------------------------------|
| BFF PRINT SHOP             | ARTWORK - HAPPY TREES,<br>WOMAN PONDERING, THREE ROSES, SISTERHOOD,<br>VINTAGE FLORAL, WATERCOLOUR LOVEBIRDS | BEDROOM & FOYER          | https://bffprintshop.com/         |
| CYCLONE RANGE HOODS INC    | BATH VENTILATION FAN - C50DC                                                                                 | MAIN BATH                | https://cyclonerangehoods.com/    |
| PURPARKET INC              | FLOORING - LATITUDE, LUXURY OPTIMA, IN CABIN                                                                 | BEDROOM 1                | https://www.purparket.com/        |
| RAM BOARD                  | FLOOR PROTECTION                                                                                             | THROUGHOUT               | https://www.ramboard.com/         |
| READY PINE                 | TONGUE & GROOVE - SHIPLAP, MDF CLOUD WHITE                                                                   | BEDROOM 1 & FOYER        | https://readypine.com/            |
| SICO / RONA                | SICO ENDURANCE                                                                                               | FOYER                    | https://www.rona.ca/en/brand/sico |
| TONIC LIVING               | PILLOW - SERAFINA 16"x 42" BOLSTER                                                                           | BEDROOM 1                | https://www.tonicliving.com/      |
| TRIMLITE MANUFACTURING INC | INTERIOR DOORS - 30" X 80" 8444 PRIMED SHAKER                                                                | BEDROOM 1 & MAIN<br>BATH | https://www.trimlite.com/         |