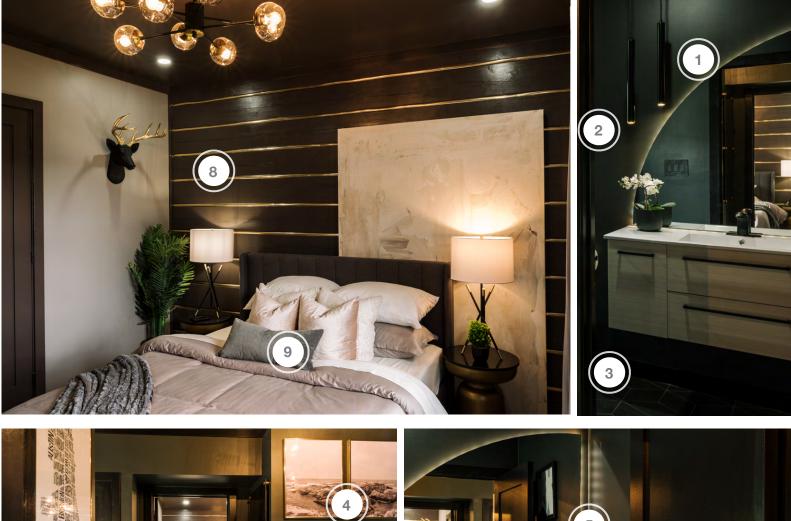

CABIN 2 | APRIL & ARNOLD

- 1. CYCLONE RANGE HOODS INC VENTILATION
- 2. DVI LIGHTING LIGHTING
- 3. EURO BATH + KITCHEN PLUMBING FIXTURES
- 4. JUNIPER PRINT SHOP ARTWORK
- 5. MILLAN GLASS & MIRROR CUSTOM VANITY MIRROR
- 6. PURPARKET INC FLOORING
- 7. RAM BOARD FLOOR PROTECTION
- 8. PAINT SICO/RONA
- 9. TONIC LIVING PILLOWS
- 10. TRIMLITE MANUFACTURING INC INTERIOR

#### **CABIN TWO**

| COMPANY                    | PRODUCT DETAILS                                                                                                                    | LOCATION                 | WEBSITE                           |
|----------------------------|------------------------------------------------------------------------------------------------------------------------------------|--------------------------|-----------------------------------|
| CYCLONE RANGE HOODS INC    | BATH VENTILATION FAN - C50DC                                                                                                       | MAIN BATH                | https://cyclonerangehoods.com/    |
| DVI LIGHTING               | LIGHTING - LAKE LOFT 6 LIGHT PENDANT<br>DVP41102BR+GR, BAFFIN 18" PENDANT<br>DVP45119MF+EB                                         | FOYER & MAIN BATH        | https://www.dvcanada.com/         |
| EURO BATH + KITCHEN        | NEPTUNE MONACO 60X30 FREESTANDING TUB WHITE                                                                                        | MAIN BATH                | http://eurobk.ca/                 |
| JUNIPER PRINT SHOP         | ARTWORK - TRIBECA, FIRE ESCAPES, ANN STREET,<br>HOLLIHOCKS, BOUGAINVILLEA, CAPE, ROCKY I,<br>ROCKY II, MEDITATION, SHADOW & SAHARA | BEDROOM 1 & FOYER        | https://juniperprintshop.com/     |
| MILLAN GLASS & MIRROR      | CUSTOM VANITY MIRROR                                                                                                               | MAIN BATH                | https://www.millanglass.com/      |
| PURPARKET INC              | FLOORING - ELEMENT IN BERWICK                                                                                                      | BEDROOM 1                | https://www.purparket.com/        |
| RAM BOARD                  | FLOOR PROTECTION                                                                                                                   | THROUGHOUT               | https://www.ramboard.com/         |
| SICO / RONA                | SICO PRESTIGE IN GRAND PIANO 6210-83                                                                                               | BEDROOM 1                | https://www.rona.ca/en/brand/sico |
| TONIC LIVING               | PILLOWS - JACKIE LUMBAR 12" x 24" SPOTS & ANSEL<br>20" x 20" FAWN                                                                  | BEDROOM 1                | https://www.tonicliving.com/      |
| TRIMLITE MANUFACTURING INC | INTERIOR DOORS - 30" X 80" 8444 PRIMED SHAKER                                                                                      | BEDROOM 1 & MAIN<br>BATH | https://www.trimlite.com/         |