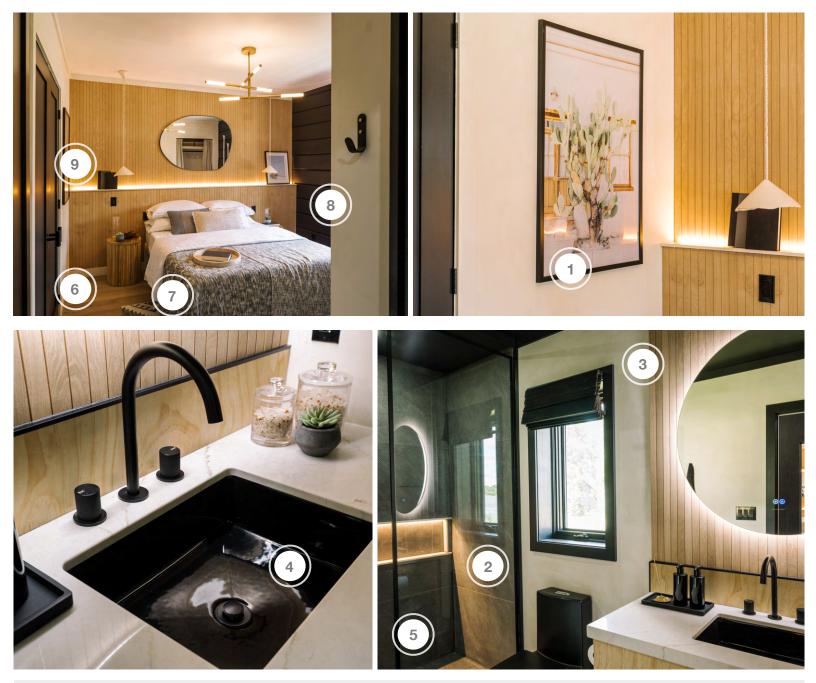

- 8. READY PINE V MATCH
- 9. TRIMLITE MANUFACTURING INC INTERIOR DOORS

SHOPPING GUIDE | SEASON 1, EPISODE 1 | IT'S GO TIME! CABIN 4 | ROTEM & TROY

- 1. CYCLONE RANGE HOODS INC VENTILATION
- 2. DVI LIGHTING LIGHTING
- 3. JUNIPER PRINT SHOP ARTWORK
- 4. MILLAN GLASS & MIRROR GLASS SHOWER
- 5. MOSCONE MARBLE CUSTOM VANITY
- 6. PURPARKET INC FLOORING
- 7. RAM BOARD FLOOR PROTECTION

### **CABIN FOUR**

| COMPANY                    | PRODUCT DETAILS                                                         | LOCATION                        | WEBSITE                        |
|----------------------------|-------------------------------------------------------------------------|---------------------------------|--------------------------------|
| CYCLONE RANGE HOODS INC    | BATH VENTILATION FAN - C50DC                                            | MAIN BATH                       | https://cyclonerangehoods.com/ |
| DVI LIGHTING               | LIGHTING - NIAGARA DVP4432GR/IW                                         | FOYER                           | https://www.dvcanada.com/      |
| JUNIPER PRINT SHOP         | ARTWORK - SHORE & CEDAR, VENICE, TERRACE I &<br>TERRACE II              | BEDROOM 1, FOYER &<br>MAIN BATH | https://juniperprintshop.com/  |
| MILLAN GLASS & MIRROR      | GLASS SHOWER ENCLOSURE                                                  | MAIN BATH                       | https://www.millanglass.com/   |
| MOSCONE MARBLE             | VANITY - MSARWH ARCTIC WHITE 2CM                                        | MAIN BATH                       | https://mosconemarble.com/     |
| PURPARKET INC              | FLOORING - LATITUDE, LUXURY OPTIMA, IN CABIN                            | BEDROOM 1                       | https://www.purparket.com/     |
| RAM BOARD                  | FLOOR PROTECTION                                                        | THROUGHOUT                      | https://www.ramboard.com/      |
| READY PINE                 | TONGUE & GROOVE - SHIPLAP, PICKLED PINE                                 | BEDROOM 1 & FOYER               | https://readypine.com/         |
| TONIC LIVING               | PILLOWS - MASON LUMBAR 12" x 24" BAY LEAF &<br>HELMI 20" x 20" CHARCOAL | BEDROOM 1 & FOYER               | https://www.tonicliving.com/   |
| TRIMLITE MANUFACTURING INC | INTERIOR DOORS - 30" X 80" 8403 SHAKER PANEL<br>KNOTTY ALDER            | BEDROOM 1 & MAIN<br>BATH        | https://www.trimlite.com/      |