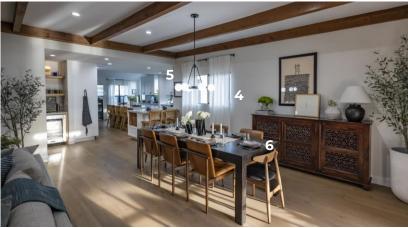

- 1. HALO Recessed Lighting
- 2. JAIPUR LIVING Manifest Rug
- 3. FOUR HANDS Lars Coffee Table
- 4. SCOTT LIVING Linen Blend Curtain

- 5. GENERATION LIGHTING Clybourn Six Light Chandelier
- 6. SCOTT LIVING Asher 16 Piece Dinnerware Set
- 7. GENERATION LIGHTING Lune 2-Light Vanity
- 8. EMTEK Verve Knob Disc Rosette

## **RESOURCE GUIDE**

| ROOM                              | ITEM                 | COMPANY             | PRODUCT NAME                  | PRODUCT<br>CODE   |
|-----------------------------------|----------------------|---------------------|-------------------------------|-------------------|
| Throughout                        | Recessed<br>Lighting | HALO                | HLB4LED                       | HLB4 LED          |
| Throughout                        | Measurements         | EGP Imaging         | Room Measurement Services     | N/A               |
| Entry                             | Lighting             | Generation Lighting | Lune Table Lamp               | ET1471BBS1        |
| Entry                             | Door<br>Hardware     | <u>Emtek</u>        | Verve Knob – Disc Rosette     | 5059              |
| Entry                             | Door<br>Hardware     | Emtek               | Lausanne – Verve Knob         | 4819              |
| Living<br>Room                    | Accent Table         | <u>Four Hands</u>   | Golda End Table               | N/A               |
| Living<br>Room                    | Accent Chair         | <u>Four Hands</u>   | Moriah Chair                  | N/A               |
| Living<br>Room                    | Accent Chair         | <u>Four Hands</u>   | Braden Chair                  | N/A               |
| Living<br>Room                    | Sofa                 | <u>Four Hands</u>   | Habitat Sofa                  | UATR-008-150      |
| Living<br>Room                    | Coffee Table         | <u>Four Hands</u>   | Lars Coffee Table             | 233065-001        |
| Living<br>Room                    | Accent Table         | <u>Four Hands</u>   | Zach End Table                | 226636-007        |
| Living<br>Room                    | Rug                  | Jaipur Living       | Manifest Rug                  | MNI03             |
| Living<br>Room                    | Lighting             | Generation Lighting | Franklin Table Lamp           | KT1281BBSBNZ<br>1 |
| Living<br>Room                    | Lighting             | Generation Lighting | Franklin Task Floor Lamp      | KT1301BBSBNZ      |
| Kitchen/<br>Living<br>Room        | Cabinet<br>Hardware  | <u>Emtek</u>        | Brandt Knob                   | 86695             |
| Kitchen/<br>Living<br>Room        | Lighting             | Generation Lighting | Dottie Small Sconce           | KSW1001BBS        |
| Living<br>Room/<br>Dining<br>Room | Curtains             | Scott Living        | Linen Blend Curtain           | N/A               |
| Dining<br>Room                    | Dinnerware           | Scott Living        | Asher 16 Piece Dinnerware Set | N/A               |

| ROOM                    | ITEM             | COMPANY             | PRODUCT NAME                      | PRODUCT CODE |
|-------------------------|------------------|---------------------|-----------------------------------|--------------|
| Kitchen                 | Backsplash Tile  | <u>Tile Club</u>    | Spanish Grey Siesta Mosaic Tile   | TCFST8803A   |
| Kitchen/<br>Living Room | Cabinet Hardware | <u>Emtek</u>        | Modern Cabinet Backplate for Knob | 86921        |
| Kitchen/<br>Living Room | Cabinet Hardware | <u>Emtek</u>        | Modern Cabinet Backplate for Pull | 86923        |
| Kitchen/<br>Pantry      | Cabinet Hardware | <u>Emtek</u>        | Jasper Pull                       | 86688        |
| Dining Room             | Lighting         | Generation Lighting | Clybourn Six Light Chandelier     | 3161606-112  |
| Dining Room             | Lighting         | Generation Lighting | Cotra Table Lamp                  | ЕП322МВК1    |
| Bathroom                | Lighting         | Generation Lighting | Lune 2-Light Vanity               | EV1012BBS    |
| Bathroom                | Door Hardware    | <u>Emtek</u>        | Verve Knob – Disc Rosette         | 5209         |
| Bathroom                | Bath Mat         | Scott Living        | Bath Matt                         | N/A          |
| Hallway/<br>Laundry     | Lighting         | Generation Lighting | Nodes Extra Large Flush Mount     | KF1101BBS    |
| Bedrooms/<br>Closets    | Door Hardware    | <u>Emtek</u>        | Verve Knob – Disc Rosette         | 5109         |
|                         |                  |                     |                                   |              |
|                         |                  |                     |                                   |              |
|                         |                  |                     |                                   |              |
|                         |                  |                     |                                   |              |
|                         |                  |                     |                                   |              |
|                         |                  |                     |                                   |              |
|                         |                  |                     |                                   |              |