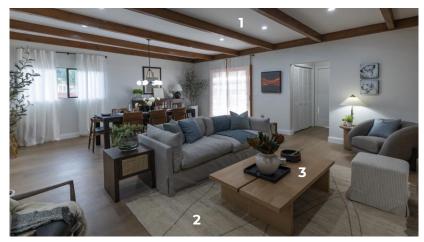

- 1. HALO Recessed Lighting
- 2. JAIPUR LIVING Manifest Rug
- 3. FOUR HANDS Lars Coffee Table
- 4. SCOTT LIVING Linen Blend Curtain

- 5. GENERATION LIGHTING Clybourn Six Light Chandelier
- 6. SCOTT LIVING Asher 16 Piece Dinnerware Set
- 7. GENERATION LIGHTING Lune 2-Light Vanity
- 8. EMTEK Verve Knob Disc Rosette

## **RESOURCE GUIDE**

| ROOM                              | ITEM                 | COMPANY             | PRODUCT NAME                  | PRODUCT<br>CODE   |
|-----------------------------------|----------------------|---------------------|-------------------------------|-------------------|
| Throughout                        | Recessed<br>Lighting | HALO                | HLB4LED                       | HLB4 LED          |
| Throughout                        | Measurements         | EGP Imaging         | Room Measurement Services     | N/A               |
| Entry                             | Lighting             | Generation Lighting | Lune Table Lamp               | ET1471BBS1        |
| Entry                             | Door<br>Hardware     | <u>Emtek</u>        | Verve Knob – Disc Rosette     | 5059              |
| Entry                             | Door<br>Hardware     | Emtek               | Lausanne – Verve Knob         | 4819              |
| Living<br>Room                    | Accent Table         | <u>Four Hands</u>   | Golda End Table               | N/A               |
| Living<br>Room                    | Accent Chair         | <u>Four Hands</u>   | Moriah Chair                  | N/A               |
| Living<br>Room                    | Accent Chair         | <u>Four Hands</u>   | Braden Chair                  | N/A               |
| Living<br>Room                    | Sofa                 | <u>Four Hands</u>   | Habitat Sofa                  | UATR-008-150      |
| Living<br>Room                    | Coffee Table         | <u>Four Hands</u>   | Lars Coffee Table             | 233065-001        |
| Living<br>Room                    | Accent Table         | <u>Four Hands</u>   | Zach End Table                | 226636-007        |
| Living<br>Room                    | Rug                  | Jaipur Living       | Manifest Rug                  | MNI03             |
| Living<br>Room                    | Lighting             | Generation Lighting | Franklin Table Lamp           | KT1281BBSBNZ<br>1 |
| Living<br>Room                    | Lighting             | Generation Lighting | Franklin Task Floor Lamp      | KT1301BBSBNZ      |
| Kitchen/<br>Living<br>Room        | Cabinet<br>Hardware  | <u>Emtek</u>        | Brandt Knob                   | 86695             |
| Kitchen/<br>Living<br>Room        | Lighting             | Generation Lighting | Dottie Small Sconce           | KSW1001BBS        |
| Living<br>Room/<br>Dining<br>Room | Curtains             | Scott Living        | Linen Blend Curtain           | N/A               |
| Dining<br>Room                    | Dinnerware           | Scott Living        | Asher 16 Piece Dinnerware Set | N/A               |