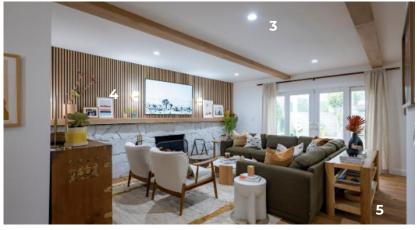

- 1. FOUR HANDS Tapis Jute Rug
- 2. EMTEK Lugano Mortise Entry Set
- 3. HALO Recessed Lights
- 4. GENERATION LIGHTING Londyn Single Sconce
- 5. FOUR HANDS Adan Media Console
- 6. HARPER FLOORS Westgate European Oak
- 7. SHARP Stainless Steel Microwave Drawer Oven
- 8. EMTEK Cone Cabinet Knob

## RESOURCE GUIDE

SEASON 7, EPISODE 3090: JERICKA AND MATTHEW

| ROOM                 | ITEM                 | COMPANY             | PRODUCT NAME                          | PRODUCT<br>CODE  |
|----------------------|----------------------|---------------------|---------------------------------------|------------------|
| Throughout           | Recessed<br>Lighting | HALO                | HLB4LED                               | HLB4 LED         |
| Throughout           | Measurements         | EGP Imaging         | Room Measurement Services             | N/A              |
| Throughout           | Flooring             | Harper Floors       | Westgate European Oak                 | N/A              |
| Entry                | Door<br>Hardware     | <u>Emtek</u>        | Lugano Mortise Entry Set              | 3048             |
| Entry                | Door<br>Hardware     | Emtek               | Modern Disc Keyed Deadbolt            | 8423             |
| Entry                | Rug                  | Four Hands          | Tapis Jute Rug                        | 228054-001       |
| Entry                | Mirror               | <u>Four Hands</u>   | Gulliver Floor Mirror                 | 230068-002       |
| Living<br>Room       | Lighting             | Generation Lighting | Londyn Single Sconce                  | KSW1022BBSM<br>G |
| Living<br>Room       | Lighting             | Generation Lighting | Nodes Double Sconce                   | KWL1012MBK       |
| Living<br>Room       | Console Table        | Four Hands          | Adan Media Console                    | 226733-001       |
| Kitchen              | Microwave            | Sharp               | Stainless Steel Microwave Drawer Oven | SMD2470ASY       |
| Kitchen              | Cabinet<br>Hardware  | <u>Emtek</u>        | Freestone Cabinet Pull                | 86453            |
| Kitchen              | Cabinet<br>Hardware  | Emtek               | Cone Cabinet Knob                     | 86261            |
| Kitchen              | Island Stools        | Four Hands          | Lulu Counter Height Stool             | 229165-004       |
| Dining<br>Room       | Rug                  | <u>Four Hands</u>   | Bran Rug                              | 106675-004       |
| Side Door/<br>Garage | Door<br>Hardware     | Emtek               | Mormont Mortise Lock                  | 3545             |
| Powder<br>Room       | Door<br>Hardware     | Emtek               | Bern Knob                             | 5209             |
| Powder<br>Room       | Door<br>Hardware     | <u>Emtek</u>        | Bern Knob                             | 5109             |