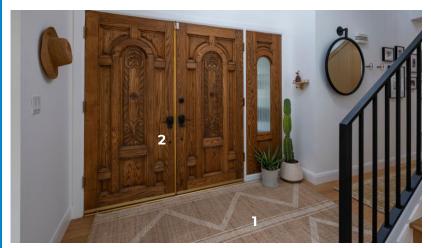

- 1. FOUR HANDS Tapis Jute Rug
- 2. EMTEK Lugano Mortise Entry Set
- 3. HALO Recessed Lights
- 4. GENERATION LIGHTING Londyn Single Sconce
- 5. FOUR HANDS Adan Media Console
- 6. HARPER FLOORS Westgate European Oak
- 7. SHARP Stainless Steel Microwave Drawer Oven
- 8. EMTEK Cone Cabinet Knob

## RESOURCE GUIDE

SEASON 7, EPISODE 3090: JERICKA AND MATTHEW

| ROOM                 | ITEM                 | COMPANY             | PRODUCT NAME                          | PRODUCT<br>CODE  |
|----------------------|----------------------|---------------------|---------------------------------------|------------------|
| Throughout           | Recessed<br>Lighting | HALO                | HLB4LED                               | HLB4 LED         |
| Throughout           | Measurements         | EGP Imaging         | Room Measurement Services             | N/A              |
| Throughout           | Flooring             | Harper Floors       | Westgate European Oak                 | N/A              |
| Entry                | Door<br>Hardware     | <u>Emtek</u>        | Lugano Mortise Entry Set              | 3048             |
| Entry                | Door<br>Hardware     | Emtek               | Modern Disc Keyed Deadbolt            | 8423             |
| Entry                | Rug                  | Four Hands          | Tapis Jute Rug                        | 228054-001       |
| Entry                | Mirror               | <u>Four Hands</u>   | Gulliver Floor Mirror                 | 230068-002       |
| Living<br>Room       | Lighting             | Generation Lighting | Londyn Single Sconce                  | KSW1022BBSM<br>G |
| Living<br>Room       | Lighting             | Generation Lighting | Nodes Double Sconce                   | KWL1012MBK       |
| Living<br>Room       | Console Table        | Four Hands          | Adan Media Console                    | 226733-001       |
| Kitchen              | Microwave            | Sharp               | Stainless Steel Microwave Drawer Oven | SMD2470ASY       |
| Kitchen              | Cabinet<br>Hardware  | <u>Emtek</u>        | Freestone Cabinet Pull                | 86453            |
| Kitchen              | Cabinet<br>Hardware  | Emtek               | Cone Cabinet Knob                     | 86261            |
| Kitchen              | Island Stools        | Four Hands          | Lulu Counter Height Stool             | 229165-004       |
| Dining<br>Room       | Rug                  | <u>Four Hands</u>   | Bran Rug                              | 106675-004       |
| Side Door/<br>Garage | Door<br>Hardware     | Emtek               | Mormont Mortise Lock                  | 3545             |
| Powder<br>Room       | Door<br>Hardware     | Emtek               | Bern Knob                             | 5209             |
| Powder<br>Room       | Door<br>Hardware     | <u>Emtek</u>        | Bern Knob                             | 5109             |