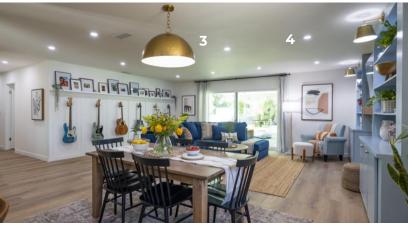

- 1. SCOTT LIVING Linen Leaves Framed Canvas Print
- 2. SCOTT LIVING Linen Leaves IV Framed Canvas Print
- 3. GENERATION LIGHTING Whare Large Pendant
- 4. HALO RECESSED LIGHTING

- 5. GENERATION LIGHTING Ultra Light Flush Mount
- 6. SCOTT LIVING Tropical Bismarck Palm Framed Canvas Print

## **RESOURCE GUIDE**SEASON 7, EPISODE 3084: GINGER AND ALEX

| ROOM           | ITEM                 | COMPANY             | PRODUCT NAME                                                   | PRODUCT<br>CODE      |
|----------------|----------------------|---------------------|----------------------------------------------------------------|----------------------|
| Throughout     | Recessed<br>Lighting | HALO                | HLB4LED                                                        | HLB4 LED             |
| Throughout     | Measurements         | EGP Imaging         | Room Measurement Services                                      | N/A                  |
| Entry          | Lighting             | Generation Lighting | Ultra Light Flush Mount                                        | CF1091BBS            |
| Entry          | Artwork              | Scott Living        | Tropical Bismarck Palm Framed Canvas Print                     | F300K0001325<br>77   |
| Kitchen        | Lighting             | Generation Lighting | Brynne Small PED Pendant                                       | P1442FWH-L           |
| Kitchen        | Microwave<br>Drawer  | <u>Sharp</u>        | Sharp Smart Stainless Steel Easy Wave<br>Microwave Oven Drawer | SMD2489ES<br>(SMART) |
| Kitchen        | Champagne<br>Glasses | Scott Living        | Axis Stemless Flute Set of 4                                   | 5282354              |
| Living<br>Room | Artwork              | Scott Living        | Cuttings Framed Canvas Print                                   | F3100C0011492<br>27  |
| Dining<br>Room | Artwork              | Scott Living        | Linen Leaves Framed Canvas Print                               | F3000E000149<br>239  |
| Dining<br>Room | Artwork              | Scott Living        | Linen Leaves IV Framed Canvas Print                            | F3000E000149<br>242  |
| Dining<br>Room | Lighting             | Generation Lighting | Whare Large Pendant                                            | EP1251BBS            |
| Backyard       | Rug                  | Jaipur Living       | Mahaba Rug                                                     | МАН09                |
| Backyard       | Lighting             | Generation Lighting | Jamestowne One Light Wall Lantern                              | 8458-12              |
| Bedroom        | Lighting             | Generation Lighting | Dayna Two Light Flush Semi Flush                               | 77262EN3-710         |
|                |                      |                     |                                                                |                      |
|                |                      |                     |                                                                |                      |
|                |                      |                     |                                                                |                      |
|                |                      |                     |                                                                |                      |