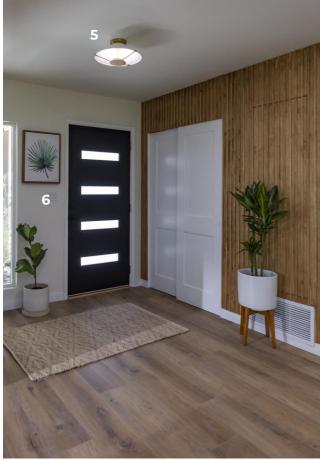

- 1. SCOTT LIVING Linen Leaves Framed Canvas Print
- 2. SCOTT LIVING Linen Leaves IV Framed Canvas Print
- 3. GENERATION LIGHTING Whare Large Pendant
- 4. HALO RECESSED LIGHTING

- 5. GENERATION LIGHTING Ultra Light Flush Mount
- 6. SCOTT LIVING Tropical Bismarck Palm Framed Canvas Print

## **RESOURCE GUIDE**SEASON 7, EPISODE 3084: GINGER AND ALEX

| ROOM           | ITEM                 | COMPANY             | PRODUCT NAME                                                   | PRODUCT<br>CODE      |
|----------------|----------------------|---------------------|----------------------------------------------------------------|----------------------|
| Throughout     | Recessed<br>Lighting | HALO                | HLB4LED                                                        | HLB4 LED             |
| Throughout     | Measurements         | EGP Imaging         | Room Measurement Services                                      | N/A                  |
| Entry          | Lighting             | Generation Lighting | Ultra Light Flush Mount                                        | CF1091BBS            |
| Entry          | Artwork              | Scott Living        | Tropical Bismarck Palm Framed Canvas Print                     | F300K0001325<br>77   |
| Kitchen        | Lighting             | Generation Lighting | Brynne Small PED Pendant                                       | P1442FWH-L           |
| Kitchen        | Microwave<br>Drawer  | <u>Sharp</u>        | Sharp Smart Stainless Steel Easy Wave<br>Microwave Oven Drawer | SMD2489ES<br>(SMART) |
| Kitchen        | Champagne<br>Glasses | Scott Living        | Axis Stemless Flute Set of 4                                   | 5282354              |
| Living<br>Room | Artwork              | Scott Living        | Cuttings Framed Canvas Print                                   | F3100C0011492<br>27  |
| Dining<br>Room | Artwork              | Scott Living        | Linen Leaves Framed Canvas Print                               | F3000E000149<br>239  |
| Dining<br>Room | Artwork              | Scott Living        | Linen Leaves IV Framed Canvas Print                            | F3000E000149<br>242  |
| Dining<br>Room | Lighting             | Generation Lighting | Whare Large Pendant                                            | EP1251BBS            |
| Backyard       | Rug                  | Jaipur Living       | Mahaba Rug                                                     | МАН09                |
| Backyard       | Lighting             | Generation Lighting | Jamestowne One Light Wall Lantern                              | 8458-12              |
| Bedroom        | Lighting             | Generation Lighting | Dayna Two Light Flush Semi Flush                               | 77262EN3-710         |
|                |                      |                     |                                                                |                      |
|                |                      |                     |                                                                |                      |
|                |                      |                     |                                                                |                      |
|                |                      |                     |                                                                |                      |