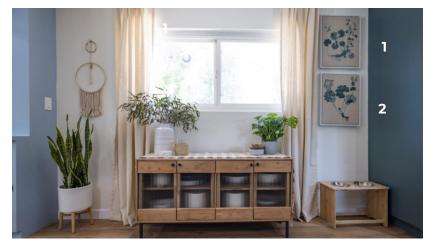

- 1. SCOTT LIVING Linen Leaves Framed Canvas Print
- 2. SCOTT LIVING Linen Leaves IV Framed Canvas Print
- 3. GENERATION LIGHTING Whare Large Pendant
- 4. HALO RECESSED LIGHTING

- 5. GENERATION LIGHTING Ultra Light Flush Mount
- 6. SCOTT LIVING Tropical Bismarck Palm Framed Canvas Print

## **RESOURCE GUIDE**SEASON 7, EPISODE 3084: GINGER AND ALEX

| ROOM           | ITEM                 | COMPANY             | PRODUCT NAME                                                   | PRODUCT<br>CODE      |
|----------------|----------------------|---------------------|----------------------------------------------------------------|----------------------|
| Throughout     | Recessed<br>Lighting | HALO                | HLB4LED                                                        | HLB4 LED             |
| Throughout     | Measurements         | EGP Imaging         | Room Measurement Services                                      | N/A                  |
| Entry          | Lighting             | Generation Lighting | Ultra Light Flush Mount                                        | CF1091BBS            |
| Entry          | Artwork              | Scott Living        | Tropical Bismarck Palm Framed Canvas Print                     | F300K0001325<br>77   |
| Kitchen        | Lighting             | Generation Lighting | Brynne Small PED Pendant                                       | P1442FWH-L           |
| Kitchen        | Microwave<br>Drawer  | <u>Sharp</u>        | Sharp Smart Stainless Steel Easy Wave<br>Microwave Oven Drawer | SMD2489ES<br>(SMART) |
| Kitchen        | Champagne<br>Glasses | Scott Living        | Axis Stemless Flute Set of 4                                   | 5282354              |
| Living<br>Room | Artwork              | Scott Living        | Cuttings Framed Canvas Print                                   | F3100C0011492<br>27  |
| Dining<br>Room | Artwork              | Scott Living        | Linen Leaves Framed Canvas Print                               | F3000E000149<br>239  |
| Dining<br>Room | Artwork              | Scott Living        | Linen Leaves IV Framed Canvas Print                            | F3000E000149<br>242  |
| Dining<br>Room | Lighting             | Generation Lighting | Whare Large Pendant                                            | EP1251BBS            |
| Backyard       | Rug                  | Jaipur Living       | Mahaba Rug                                                     | МАН09                |
| Backyard       | Lighting             | Generation Lighting | Jamestowne One Light Wall Lantern                              | 8458-12              |
| Bedroom        | Lighting             | Generation Lighting | Dayna Two Light Flush Semi Flush                               | 77262EN3-710         |
|                |                      |                     |                                                                |                      |
|                |                      |                     |                                                                |                      |
|                |                      |                     |                                                                |                      |
|                |                      |                     |                                                                |                      |