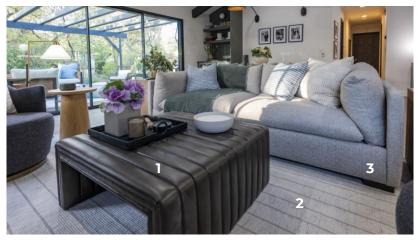

- 1. FOUR HANDS Augustine Ottoman
- 2. JAIPUR LIVING Oxford Rug
- 3. FOUR HANDS Westwood Sofa
- 4. EMTEK Haydon Knob

- 5. HALO Recessed Lighting
- 6. GENERATION LIGHTING Aubrey Pendant
- 7. FOUR HANDS Lars Dining Table
- 8. SCOTT LIVING Oakhurst 16 piece Dinnerware Set

## **RESOURCE GUIDE** SEASON 3, EPISODE 3093: JOHN AND LYNN

| ROOM           | ITEM                 | COMPANY             | PRODUCT NAME               | PRODUCT<br>CODE |
|----------------|----------------------|---------------------|----------------------------|-----------------|
| Throughout     | Recessed<br>Lighting | HALO                | HLB4LED                    | HLB4 LED        |
| Throughout     | Measurements         | EGP Imaging         | Room Measurement Services  | N/A             |
| Throughout     | Door<br>Hardware     | <u>Emtek</u>        | Verve Knob                 | 5109            |
| Throughout     | Door<br>Hardware     | <u>Emtek</u>        | Verve Knob                 | 5209            |
| Throughout     | Door<br>Hardware     | <u>Emtek</u>        | Verve Knob                 | 5059            |
| Entry          | Lighting             | Generation Lighting | Jaxon Table Lamp           | TTI161AI1       |
| Entry          | Door<br>Hardware     | Emtek               | Davos Entry Set            | 4818            |
| Entry          | Accent Chest         | Scott Living        | Highland Park Accent Chest | N/A             |
| Living<br>Room | Lighting             | Generation Lighting | Franklin Task Floor Lamp   | KTI301BNZ1      |
| Living<br>Room | Lighting             | Generation Lighting | Galassia Table Lamp        | АЕТІО2ІМВКІ     |
| Living<br>Room | Rug                  | Jaipur Living       | Oxford Rug                 | OBB02           |
| Living<br>Room | Sofa                 | Four Hands          | Westwood Sofa              | N/A             |
| Living<br>Room | Ottoman              | Four Hands          | Augustine Ottoman          | N/A             |
| Living<br>Room | Accent Chair         | Four Hands          | Aurora Swivel Chair        | N/A             |
| Living<br>Room | Accent Table         | Scott Living        | Pico Side Table            | N/A             |
| Living<br>Room | Curtains             | Scott Living        | Linen Blend Sheer Panel    | N/A             |
| Kitchen        | Lighting             | Generation Lighting | Aubrey Pendant             | TP1082BBS       |
| Kitchen        | Cabinet<br>Hardware  | <u>Emtek</u>        | Haydon Knob                | 86697           |