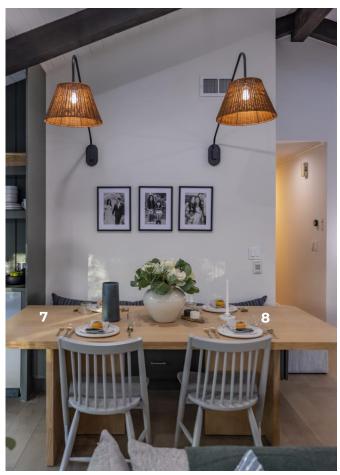

- 1. FOUR HANDS Augustine Ottoman
- 2. JAIPUR LIVING Oxford Rug
- 3. FOUR HANDS Westwood Sofa
- 4. EMTEK Haydon Knob

- 5. HALO Recessed Lighting
- 6. GENERATION LIGHTING Aubrey Pendant
- 7. FOUR HANDS Lars Dining Table
- 8. SCOTT LIVING Oakhurst 16 piece Dinnerware Set

| ROOM        | ITEM             | COMPANY             | PRODUCT NAME                     | PRODUCT CODE |
|-------------|------------------|---------------------|----------------------------------|--------------|
| Kitchen     | Cabinet Hardware | <u>Emtek</u>        | Jasper Pull                      | 86687        |
| Kitchen     | Appliance Pull   | Emtek               | Jasper Appliance Pull            | 86694        |
| Dining Room | Lighting         | Generation Lighting | Lune Sconce                      | EV1011AI     |
| Dining Room | Table            | <u>Four Hands</u>   | Lars Dining Table                | N/A          |
| Dining Room | Dinnerware       | Scott Living        | Oakhurst 16 piece Dinnerware Set | N/A          |
| Outside     | Lighting         | Generation Lighting | Crittenden Outdoor Lantern       | 8438501-12   |
| Backyard    | Rug              | Scott Living        | Outdoor Vanguard Rug             | N/A          |
|             |                  |                     |                                  |              |
|             |                  |                     |                                  |              |
|             |                  |                     |                                  |              |
|             |                  |                     |                                  |              |
|             |                  |                     |                                  |              |
|             |                  |                     |                                  |              |
|             |                  |                     |                                  |              |
|             |                  |                     |                                  |              |
|             |                  |                     |                                  |              |
|             |                  |                     |                                  |              |
|             |                  |                     |                                  |              |