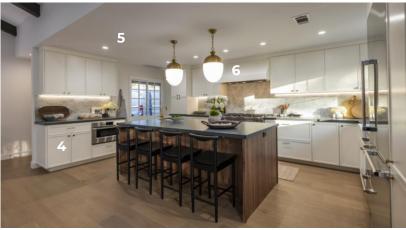

- 1. FOUR HANDS Augustine Ottoman
- 2. JAIPUR LIVING Oxford Rug
- 3. FOUR HANDS Westwood Sofa
- 4. EMTEK Haydon Knob

- 5. HALO Recessed Lighting
- 6. GENERATION LIGHTING Aubrey Pendant
- 7. FOUR HANDS Lars Dining Table
- 8. SCOTT LIVING Oakhurst 16 piece Dinnerware Set

## **RESOURCE GUIDE** SEASON 3, EPISODE 3093: JOHN AND LYNN

| ROOM           | ITEM                 | COMPANY             | PRODUCT NAME               | PRODUCT<br>CODE |
|----------------|----------------------|---------------------|----------------------------|-----------------|
| Throughout     | Recessed<br>Lighting | HALO                | HLB4LED                    | HLB4 LED        |
| Throughout     | Measurements         | EGP Imaging         | Room Measurement Services  | N/A             |
| Throughout     | Door<br>Hardware     | <u>Emtek</u>        | Verve Knob                 | 5109            |
| Throughout     | Door<br>Hardware     | <u>Emtek</u>        | Verve Knob                 | 5209            |
| Throughout     | Door<br>Hardware     | <u>Emtek</u>        | Verve Knob                 | 5059            |
| Entry          | Lighting             | Generation Lighting | Jaxon Table Lamp           | TTI161AI1       |
| Entry          | Door<br>Hardware     | Emtek               | Davos Entry Set            | 4818            |
| Entry          | Accent Chest         | Scott Living        | Highland Park Accent Chest | N/A             |
| Living<br>Room | Lighting             | Generation Lighting | Franklin Task Floor Lamp   | KTI301BNZ1      |
| Living<br>Room | Lighting             | Generation Lighting | Galassia Table Lamp        | АЕТІО2ІМВКІ     |
| Living<br>Room | Rug                  | Jaipur Living       | Oxford Rug                 | OBB02           |
| Living<br>Room | Sofa                 | Four Hands          | Westwood Sofa              | N/A             |
| Living<br>Room | Ottoman              | Four Hands          | Augustine Ottoman          | N/A             |
| Living<br>Room | Accent Chair         | Four Hands          | Aurora Swivel Chair        | N/A             |
| Living<br>Room | Accent Table         | Scott Living        | Pico Side Table            | N/A             |
| Living<br>Room | Curtains             | Scott Living        | Linen Blend Sheer Panel    | N/A             |
| Kitchen        | Lighting             | Generation Lighting | Aubrey Pendant             | TP1082BBS       |
| Kitchen        | Cabinet<br>Hardware  | <u>Emtek</u>        | Haydon Knob                | 86697           |