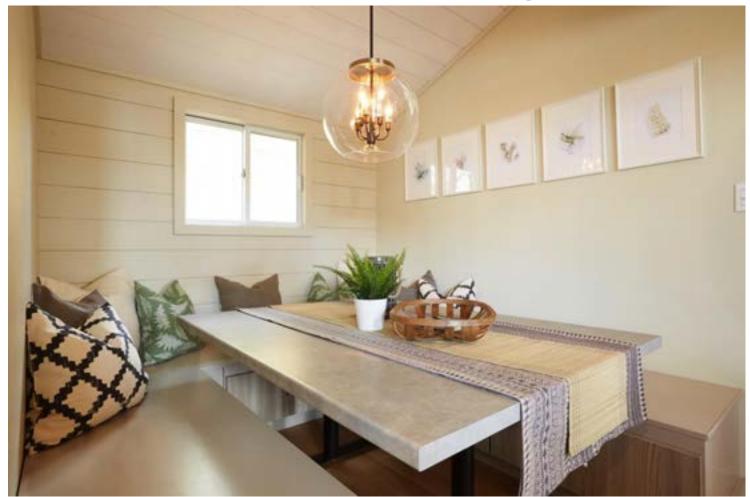

## MUSKOKA LUXURY / ALISON & KELSEY DINING AREA

| COMPANY           | PRODUCT DETAILS                                                                    | WEBSITE                                |
|-------------------|------------------------------------------------------------------------------------|----------------------------------------|
| DVI Lighting      | Dining Room Light - SKU: DVP35049MF+GR-CL FRONTENAC 6 LIGHT FOYER PENDANT Graphite | https://www.dvcanada.com/              |
| Belanger Laminate | Table Top - Custom - Wilsonart - Pearl Soapstone                                   | http://www.belanger-<br>laminates.com/ |