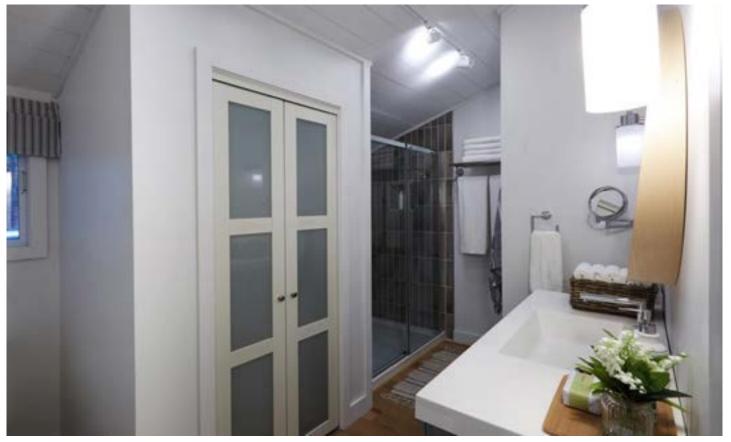

## MUSKOKA LUXURY / ALISON & KELSEY **BATHROOM**

| COMPANY          | PRODUCT DETAILS                                                                                                                                                                                                                                                                                                                                                                                                                                                                                                                                                                                                                                                                                            | WEBSITE                                        |
|------------------|------------------------------------------------------------------------------------------------------------------------------------------------------------------------------------------------------------------------------------------------------------------------------------------------------------------------------------------------------------------------------------------------------------------------------------------------------------------------------------------------------------------------------------------------------------------------------------------------------------------------------------------------------------------------------------------------------------|------------------------------------------------|
| Renin            | Laundry Closet - Euro Collection Pivot Door System - 3 Lite<br>Frosted Glass<br>Size: 30x80 Model: PV5402BWFGC030080 Finish: Off-White                                                                                                                                                                                                                                                                                                                                                                                                                                                                                                                                                                     | https://www.renin.com/                         |
| Zitta            | Shower Enclosure - Vague Alcove 1 Door, 1 Fixed Panel Shower & Acrylic Alcove Base with Drain Cover 54x36 White                                                                                                                                                                                                                                                                                                                                                                                                                                                                                                                                                                                            | http://zitta.ca/en/home/                       |
| Moen             | Bathroom Fixtures - Arris Transfer Transfer Valve Trim Model: TS23005 Finish: Chrome Valve: 3375 / Arris Posi-Temp Shower Only Model: TS22002 Finish: Chrome / Moen Eco-Performance Handshower Handheld Shower Model: 3667EP Finish: Chrome / Arris One-Handle Bathroom Faucet Model: S43001 Finish: Chrome / Arris Towel Ring Model: YB0886CH Finish: Chrome / Finish: Chrome / Arris Double Robe Hook Model: YB0803CH Finish: Chrome / Arris 24" Towel Bar Model: YB0824CH Finish: Chrome / Arris 5X Magnifying Mirror Model: YB0892CH Finish: Chrome / Iso Towel Shelf Model: DN0794CH Finish: Chrome / Iso Vanity Shelf Model: DN0790CH Finish: Chrome / Iso Bath Light Model: DN0761CH Finish: Chrome | https://www.moen.ca/                           |
| Schluter Systems | Waterproofing – KERDI-BOARD-SN Shower Niche / KERDI-DS<br>Water Proof Membrane / KERDI-BOARD                                                                                                                                                                                                                                                                                                                                                                                                                                                                                                                                                                                                               | https://www.schluter.ca/schluter-<br>ca/en_CA/ |
| Ciot             | Shower Tile - Collection:Woodland Size: 8x8 Colour Grey / Niche Tile - Collection: Eden Size:2.75x11 Colour:Greige                                                                                                                                                                                                                                                                                                                                                                                                                                                                                                                                                                                         | https://ciot.com/en/                           |
| Para Paints      | Bathroom - window casings & baseboard doors, jambs, casings & base                                                                                                                                                                                                                                                                                                                                                                                                                                                                                                                                                                                                                                         | https://www.colorjourneys.ca/en/               |