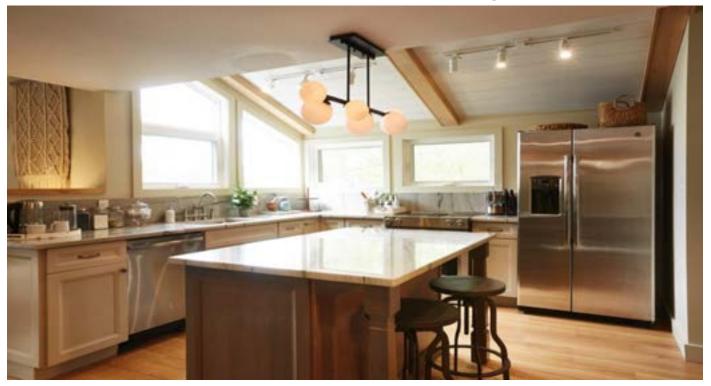

## MUSKOKA LUXURY / ALISON & KELSEY KITCHEN

| COMPANY              | PRODUCT DETAILS                                                                                                                             | WEBSITE                           |
|----------------------|---------------------------------------------------------------------------------------------------------------------------------------------|-----------------------------------|
| Staub                | Kitchen Accessories                                                                                                                         | https://www.zwilling.ca/staub/    |
| Zwilling JA Henckels | Kitchen Accessories                                                                                                                         | https://www.zwilling.ca/          |
| Para Paints          | Ceilings - WH31 Milk Glass Flat                                                                                                             | https://www.colorjourneys.ca/en/  |
| Pollard Windows      | Kitchen - Advantage Plus Awning Custom Window - Pearl White                                                                                 | https://www.pollardwindows.com/   |
| Elkay                | Sink - Elkay Lustertone Classic Stainless Steel 26-1/2" x 18-1/2" x 10", Single Bowl Undermount Sink with Perfect Drain Model: ELUH241610PD | https://www.elkay.com             |
| Elkay                | Sink -Elkay Stainless Steel 23" x 15" x 1-1/8" Bottom Grid C11 Model:<br>LKWOBG2416SS                                                       | https://www.elkay.com             |
| DVI Lighting         | Light - ALOUETTE 7 LIGHT LINEAR CHANDELIER Graphite with Half Opal Glass SKU: DVP34502GR-OP                                                 | https://www.dvcanada.com/         |
| Wood Crest Cabinetry | Cabinetry - Perimeter & pantry cabinets Doorstyle: Lexington in Cloudburst Grey Finish                                                      | https://www.woodcrestcabinets.ca/ |
| Moen                 | Faucet - Waterhill Two-Handle High Arc Kitchen Faucet Model: S713SRS Finish: Spot Resist Stainless                                          | https://www.moen.ca/              |
| Stan Pro             | Track Lights - STJ Tracks Finish: White and Track Heads - TL22-14 -35-80-N-A-J-WH                                                           | https://stanprols.com/            |
| Soul Stone by GMI    | Countertop - Macaubus Fantasy 3cm Quartzite                                                                                                 | https://www.soulstonebygmi.com/   |
| Wood Crest Cabinetry | Kitchen Island Cabinets - Doorstyle: Lexington in Cloudburst Grey Finish                                                                    | https://www.woodcrestcabinets.ca/ |
| Division 9           | Floor - Firmfit Wood Collection<br>Finish: Natural Oak SKU: LAUFIRMNATOAK                                                                   | https://www.division9.ca/en/      |
| ROCKWOOL             | Insulation - Comfortbatt R15 Interior/Exterior Wall Insulation                                                                              | www.rockwool.com/                 |