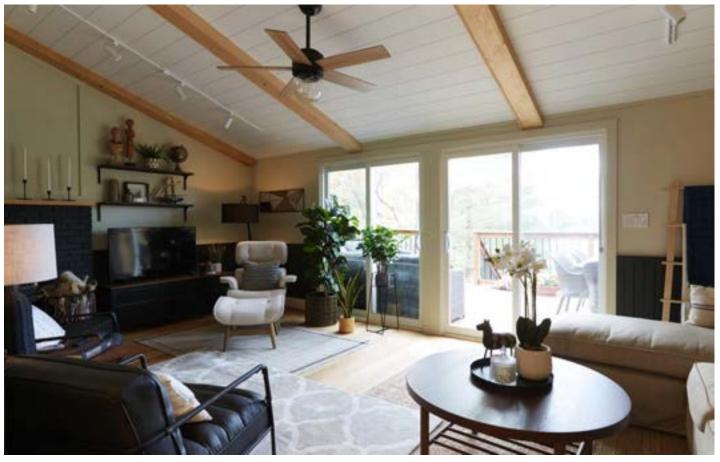

## MUSKOKA LUXURY / ALISON & KELSEY LIVING ROOM

| COMPANY          | PRODUCT DETAILS                                                                                                                                                                                                   | WEBSITE                                      |
|------------------|-------------------------------------------------------------------------------------------------------------------------------------------------------------------------------------------------------------------|----------------------------------------------|
| Décors Véronneau | Artificial Plants - Throughout                                                                                                                                                                                    | https://www.veronneau.com/en                 |
| Harman Inc.      | Accessories - Throughout                                                                                                                                                                                          | http://www.harmaninc.com/                    |
| Kidde            | Smoke Alarms - 120V AC Worry-Free Smoke & Carbon Monoxide Alarm with 10-Year Sealed-in Battery Backup i12010SCOCA                                                                                                 | https://www.kidde.com/fire-<br>safety/en/ca/ |
| Metrie           | Shiplap<br>Model: # 1676882 Size: 7-1/4" Shiplap - 12' Length & Option Shiplap<br>Model: # 1676881 Size: 7-1/4" Shiplap - 8' Length                                                                               | https://metrie.com/                          |
| Para Paints      | Walls - hallways, kitchen, window casings, shiplap wall behind banquette, bedrooms - 425B Salt Scrub Eggshell                                                                                                     | https://www.colorjourneys.ca/en/             |
| Division 9       | Floor - Firmfit Wood Collection Finish: Natural Oak SKU: LAUFIRMNATOAK                                                                                                                                            | https://www.division9.ca/en/                 |
| Para Paints      | Wainscoting - base in living area, existing fireplace brick, mantel & overmantel - 409G Midnight Eggshell                                                                                                         | https://www.colorjourneys.ca/en/             |
| Rainfresh        | Water Filter System - Whole Home Water & Tanin Filter Package - Coarse pre-filter model FC300 / Tannin Filter model ETFE948 / Fine sediment filter model FC100 / Ultraviolet water disinfection system model R519 | http://rainfresh.ca/                         |
| Surface Shields  | Ram Board – flooring protection                                                                                                                                                                                   | https://www.surfaceshields.com               |