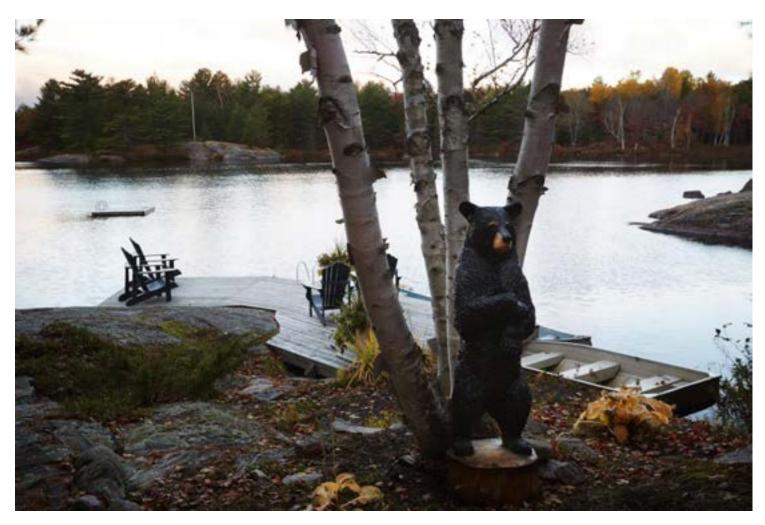

## MUSKOKA LUXURY / ALISON & KELSEY BEAR CARVING

| COMPANY         | PRODUCT DETAILS                        | WEBSITE                    |
|-----------------|----------------------------------------|----------------------------|
| Northern Rhodes | Waterfront - Custom Carved Wooden Bear | https://northernrhodes.ca/ |