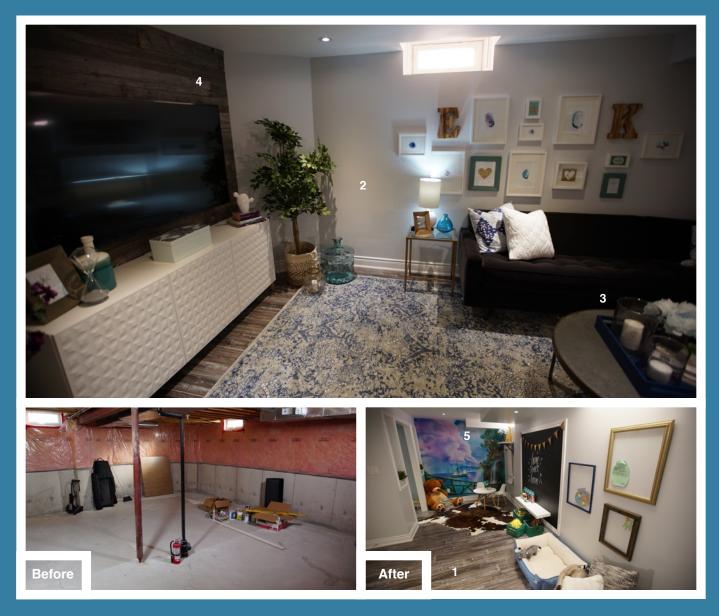

#### SEASON 1 ~ KEN & ELISA

When Ken and Elisa purchased their family home, they knew it needed work. They did their research, found a contractor and began to renovate. Months later, the reno is incomplete and the contractor left them with both an unfinished basement and a hole in their wallet. This couple has a large extended family and wants the basement to be a great hang out for both kids and adults. They're nervous to trust a contractor again, and with quotes coming in higher than they can afford, they need a trusted team. Sebastian and Sabrina completely transform this empty shell and save Ken and Elisa's reno through smart spends and reimagined materials.

- 1. ARMSTRONG Laminate Costal Living Campfire
- 2. BEHR Tinsmith
- 3. CORNERSTONE HOME Sectional & Coffee Table
- 4. EXOTIC WOODS Grey Weathered Boards
- 5. SMACK TATTOOS INC Wall Mural