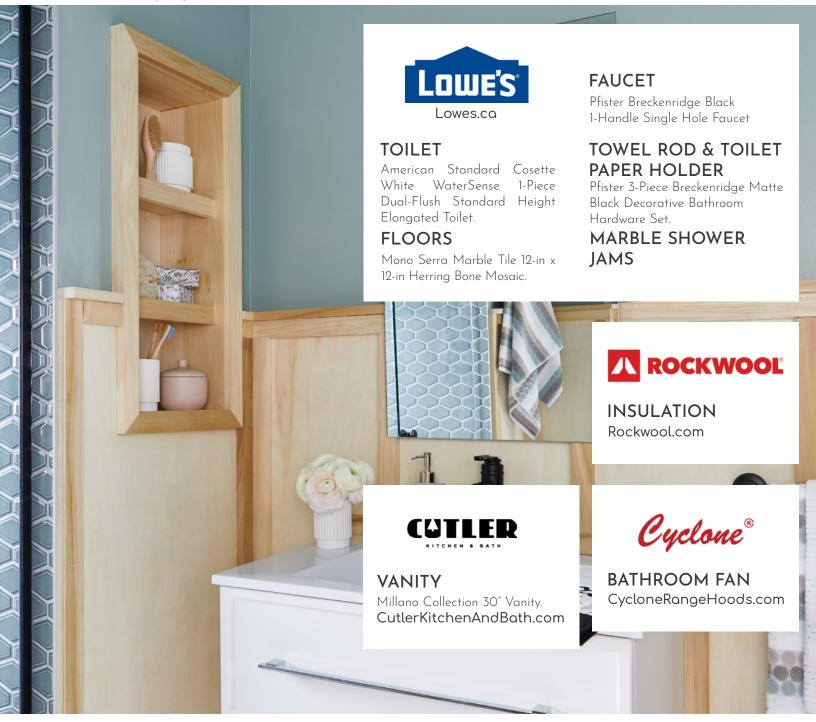

Linear Convector Baseboard Heater, Medium Watt Dimplex.com

**SHOWER SHELVES** 

Shelf-E Matte Black

WATERPROOFING

WALL TILE

2.5 x 3.75 Essenza Esgaona Grigio Medio Ciot.com



Round Mirror (gold). Bath Towels. Decorative Accessories & Soaps. **HomeSense.co** 

Razor Set: 5-Piece Wet Shaving Set with Merkur 23C Razor. **Fendrihan.ca** 

Glass Shower Enclosure NorfinchGlass.ca Roman Blind Fabric: Shelby Cotton, Bluegrass. **Tonicliving.ca** 

Shower System: KES Pressure Balancing Rain Shower System Shower Faucet Complete Set Square.

Amazon.ca

Wall Sconce ElteMkt.com Shagreen Lotion Dispenser.
Shagreen Tissue Box Holder.
Shagreen Tumbler.
Makeup Mirror: Ethan 3x
Cosmetic Mirror
Bench Seat: Nella Resin
Bath Stool
Vanity Mirror: Adjustable Wall
Mounted Mirror, Chrome
Gingers Hardware Elte.com

Artwork - Dan Hobday Etsy.com Wall Paneling and Trim.
TamarackLumber.ca



CONSTRUCTION
DISPOSAL BIN
BinThereDumpThat.com