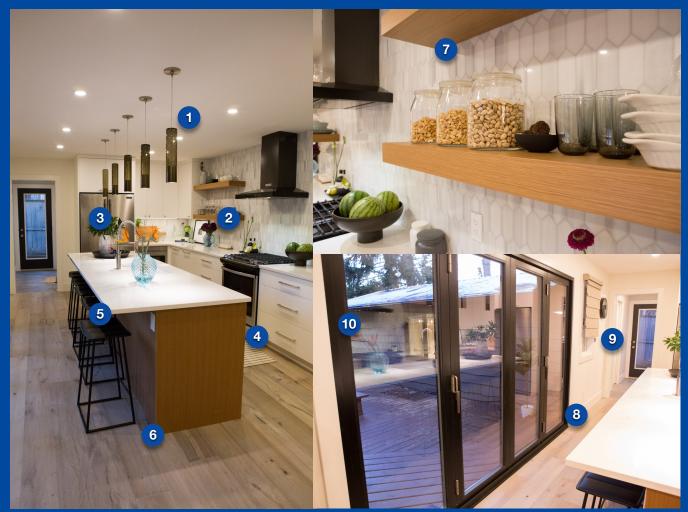

- 1. TECH LIGHTING Pendant Lights & Chandelier
- 2. THE BRICK Appliances & Select Furniture
- 3. BLANCO Sink & Faucets
- 4. EMTEK Hardware
- 5. HANSTONE QUARTZ Countertop

- 6. US FLOORS Flooring
- 7. MARBLE SYSTEMS Backsplash Tile
- 8. BEYOND FOAM Insulation
- 9. EVOLUTION FLOORING Window Treatments
- 10. PELLA Exterior Doors