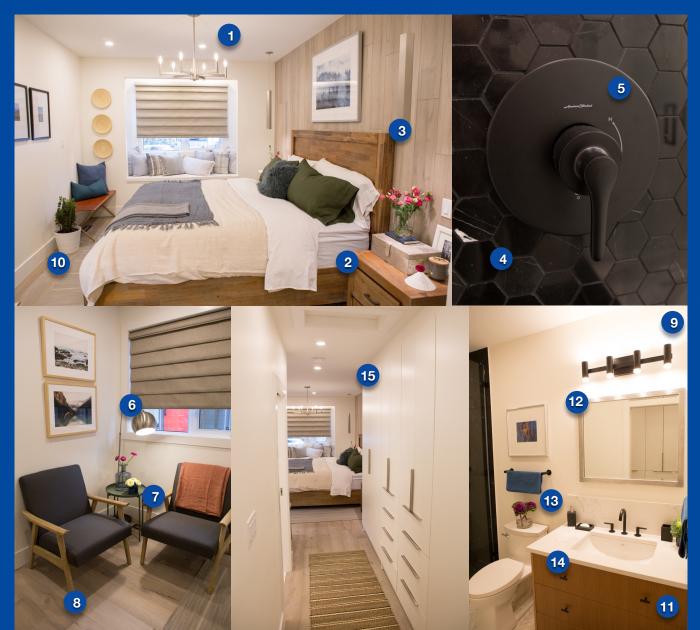

#### SEASON 7, EP 7173: BECKY & JUSTIN

- **KICHLER Chandelier**
- 2. THE BRICK Furniture
- 3. CORETEC Wall Detail
- 4. MARBLE SYSTEMS Tiling
- 5. AMERICAN STANDARD Faucet & Fixtures
- 6. EVOLUTION FLOORING Window Treatment
- 7. ARIA VENT Floor Vents
- 8. US FLOORS Flooring

- 9. TECH LIGHTING Chandelier
- 10. JAIPUR LIVING Rugs
- 11. EMTEK Hardware
- 12. NATIVE TRAILS Mirror
- 13. AMERICAN STANDARD Bathroom Fixtures
- 14. HANSTONE QUARTZ Countertop 15. SIMPLE SPACES Closet Cabinetry