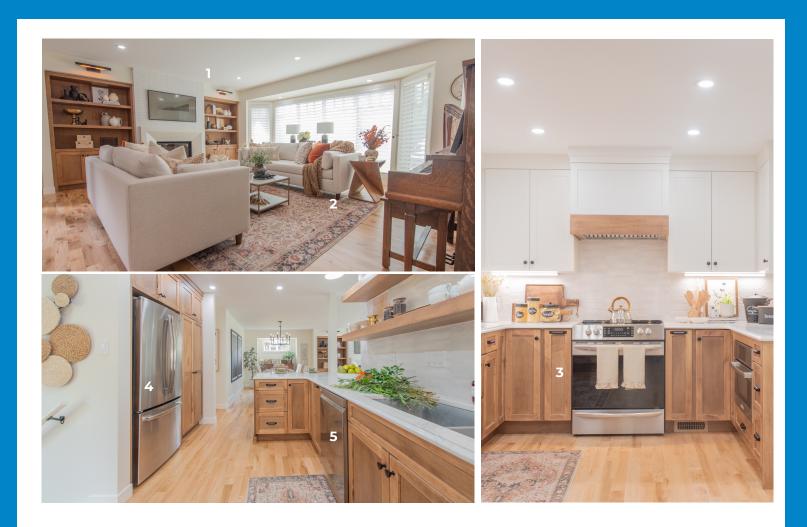

- 1. HALO RECESSED LIGHTING
- 2. THE BRICK Kelso Side Table
- 3. THE BRICK LG Electric Slide-In Range

- 4. THE BRICK LG Smudge Resistant French-Door Refrigerator
- 5. THE BRICK LG Top-Control Built-In Dishwasher

## **RESOURCE GUIDE**

SEASON 2, EPISODE 2072: VINTAGE MEETS MODERN

| ROOM        | ITEM         | COMPANY              | PRODUCT NAME                                                       | PRODUCT<br>CODE |
|-------------|--------------|----------------------|--------------------------------------------------------------------|-----------------|
| Throughout  | Pot Lights   | HALO                 | HLB4LED                                                            | HLB4 LED        |
| Throughout  | Measurements | <u>Urban Measure</u> | Room Measurement Services                                          | N/A             |
| Kitchen     | Refrigerator | The Brick            | LG 25 Cu. Ft. Smudge Resistant French-Door<br>Refrigerator         | LRFCS25S        |
| Kitchen     | Oven         | The Brick            | LG 6.3 Cu. Ft. Electric Slide-In Range with<br>ProBake Convection™ | LSE4611S        |
| Kitchen     | Range Hood   | The Brick            | GE 30" Custom Range Hood Insert with Wi-Fi<br>Connect              | UVC9300S        |
| Kitchen     | Dishwasher   | The Brick            | LG Top-Control Built-In Dishwasher with<br>QuadWash™               | LDP679SS        |
| Kitchen     | Microwave    | The Brick            | Bosch 500 Series 30" 1.6 Cu. Ft. Built-In<br>Microwave             | HMB50152        |
| Living Room | Side Table   | The Brick            | Kelso Side Table - Natural Wood                                    | KELWDCST        |
|             |              |                      |                                                                    |                 |
|             |              |                      |                                                                    |                 |
|             |              |                      |                                                                    |                 |
|             |              |                      |                                                                    |                 |
|             |              |                      |                                                                    |                 |
|             |              |                      |                                                                    |                 |
|             |              |                      |                                                                    |                 |
|             |              |                      |                                                                    |                 |
|             |              |                      |                                                                    |                 |
|             |              |                      |                                                                    |                 |