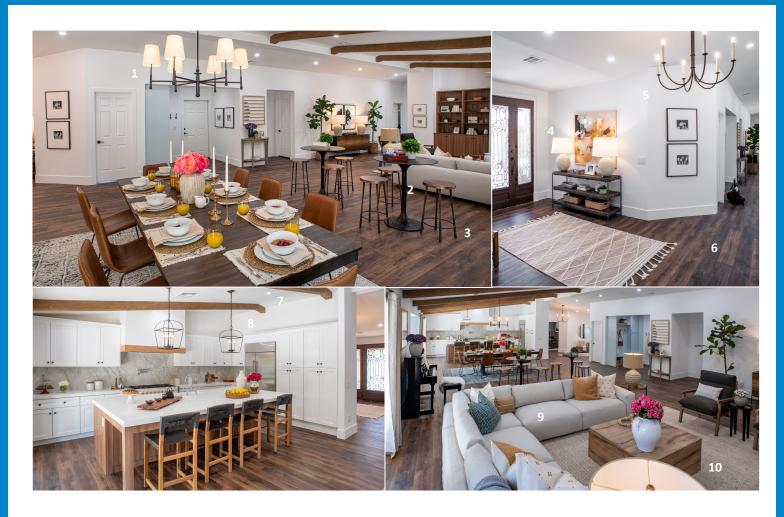

- 1. GENERATION LIGHTING Capri Medium Chandelier
- 2. FOUR HANDS Simone Counter Height Table
- 3. FOUR HANDS Westwood Counter Stools
- 4. GENERATION LIGHTING Anhdao Table Lamp
- 5. GENERATION LIGHTING Champlain Medium Chandelier
- 6. AXISCOR Axis PRO9 Tahoe Natural Flooring
- 7. HALO Recessed Lighting
- 8. GENERATION LIGHTING Stonington Small Lantern
- 9. FOUR HANDS Bloor 5-Piece Sectional
- 10. JAIPUR LIVING Scandinavia Dula Area Rug

## **RESOURCE GUIDE**

SEASON 2, EPISODE 2050: A MUSICAL FOREVER HOME

| ROOM        | ITEM                                  | COMPANY             | PRODUCT NAME                                        | PRODUCT CODE     |
|-------------|---------------------------------------|---------------------|-----------------------------------------------------|------------------|
| Throughout  | Pot Lights                            | HALO                | HLB4LED                                             | HLB4 LED         |
| Throughout  | Flooring                              | Axiscor             | Axis PRO9 – Tahoe Natural                           | N/A              |
| Throughout  | Wall Paint                            | Benjamin Moore      | Chantilly Lace                                      | OC-65            |
| Throughout  | Ceiling Paint                         | Benjamin Moore      | Super White                                         | OC-152           |
| Throughout  | Baseboard, Window & Door Casing Paint | Benjamin Moore      | Super White                                         | OC-152           |
| Entry       | Furniture                             | <u>Four Hands</u>   | Lamar Console                                       | CIRD-192         |
| Entry       | Lighting                              | Generation Lighting | Champlain Medium Chandelier                         | CC1146IO         |
| Entry       | Lighting                              | Generation Lighting | Anhdao Table Lamp                                   | ET1131AI1        |
| Entry       | Décor                                 | Scott Living        | Scott Living Oasis White Washed Wood Candle Holders | N/A              |
| Kitchen     | Lighting                              | Generation Lighting | Stonington Small Lantern                            | CC1084SMS        |
| Kitchen     | Cabinet Paint                         | Benjamin Moore      | Chantilly Lace                                      | OC-65            |
| Dining Room | Furniture                             | Four Hands          | Simone Counter Height Table                         | IMAR-213         |
| Dining Room | Furniture                             | <u>Four Hands</u>   | Westwood Counter Stools                             | IELE-94A         |
| Dining Room | Lighting                              | Generation Lighting | Capri Medium Chandelier                             | TC1016AI         |
| Living Room | Furniture                             | <u>Four Hands</u>   | Ace Chair                                           | 105583-016       |
| Living Room | Furniture                             | Four Hands          | Bloor 5-Piece Sectional                             | UATR-066-377-S10 |
| Living Room | Furniture                             | <u>Four Hands</u>   | Carlson End Tables                                  | VHAD-067         |