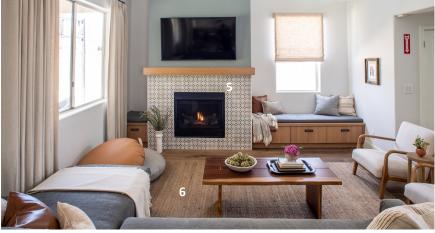

- 1. GENERATION LIGHTING Capri 1- Light Pendant
- 2. SELECT CABINETS Custom Kitchen Cabinetry
- 3. HALO Recessed Lighting

- 1. KITCH Custom Cabinetry
- $5. \quad {\sf CENTURAL\ VALLEY\ INSULATION-Gas\ Fireplace\ Insert}$
- 6. JAIPUR LIVING Area Rug

## **RESOURCE GUIDE**

SEASON 2, EPISODE 2049: DO IT FOR THE KIDS

| ROOM         | ITEM                  | COMPANY                     | PRODUCT NAME                                                       | PRODUCT CODE |
|--------------|-----------------------|-----------------------------|--------------------------------------------------------------------|--------------|
| Throughout   | Pot Lights            | HALO                        | HLB4LED                                                            | HLB4 LED     |
| Throughout   | Wall Paint            | Benjamin Moore              | Wedding Veil                                                       | 2125-70      |
| Throughout   | Trim Paint            | Benjamin Moore              | Super White                                                        | PM-1         |
| Powder Room  | Floor Tile            | Jeffery Court               | 1" Hexagon - West End White Patten D                               | 15184        |
| Powder Room  | Mirror                | Generation Lighting         | Kit Rectangle Mirror                                               | MR1303MWT    |
| Powder Room  | Lighting              | Generation Lighting         | Flynn Linear Sconce                                                | LV1002TWB    |
| Kitchen      | Lighting              | Generation Lighting         | Capri 1- Light Pendant                                             | TP1031AI     |
| Kitchen      | Cabinetry Paint Color | Little Shoppe in the Desert | Hunty                                                              | N/A          |
| Kitchen      | Cabinetry             | Select Cabinets             | Custom Kitchen Cabinetry                                           | N/A          |
| Living Room  | Fireplace insert      | Central Valley Insulation   | DRT2000 Series From Superior Fireplaces                            | N/A          |
| Living Room  | Area Rug              | Jaipur Living               | Natural Tobago - 9x12                                              | NAT38        |
| Living Room  | Decorative Throw      | Scott Living                | Scott Living Manzanita Throw in Haze Gray                          | N/A          |
| Laundry Room | Cabinets              | <u>Kitch Design</u>         | White Shaker Cabinetry And Natural Halifax<br>Oak Floating Shelves | N/A          |
|              |                       |                             |                                                                    |              |
|              |                       |                             |                                                                    |              |
|              |                       |                             |                                                                    |              |
|              |                       |                             |                                                                    |              |