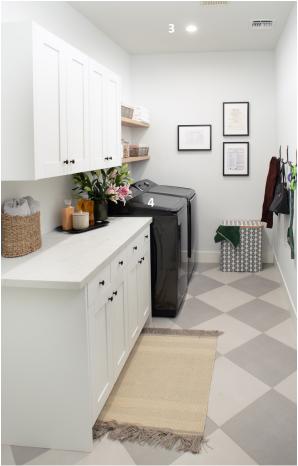

- 1. GENERATION LIGHTING Capri 1- Light Pendant
- 2. SELECT CABINETS Custom Kitchen Cabinetry
- 3. HALO Recessed Lighting

- 1. KITCH Custom Cabinetry
- $5. \quad {\sf CENTURAL\ VALLEY\ INSULATION-Gas\ Fireplace\ Insert}$
- 6. JAIPUR LIVING Area Rug

## **RESOURCE GUIDE**

SEASON 2, EPISODE 2049: DO IT FOR THE KIDS

| ROOM         | ITEM                  | COMPANY                     | PRODUCT NAME                                                       | PRODUCT CODE |
|--------------|-----------------------|-----------------------------|--------------------------------------------------------------------|--------------|
| Throughout   | Pot Lights            | HALO                        | HLB4LED                                                            | HLB4 LED     |
| Throughout   | Wall Paint            | Benjamin Moore              | Wedding Veil                                                       | 2125-70      |
| Throughout   | Trim Paint            | Benjamin Moore              | Super White                                                        | PM-1         |
| Powder Room  | Floor Tile            | Jeffery Court               | 1" Hexagon - West End White Patten D                               | 15184        |
| Powder Room  | Mirror                | Generation Lighting         | Kit Rectangle Mirror                                               | MR1303MWT    |
| Powder Room  | Lighting              | Generation Lighting         | Flynn Linear Sconce                                                | LV1002TWB    |
| Kitchen      | Lighting              | Generation Lighting         | Capri 1- Light Pendant                                             | TP1031AI     |
| Kitchen      | Cabinetry Paint Color | Little Shoppe in the Desert | Hunty                                                              | N/A          |
| Kitchen      | Cabinetry             | Select Cabinets             | Custom Kitchen Cabinetry                                           | N/A          |
| Living Room  | Fireplace insert      | Central Valley Insulation   | DRT2000 Series From Superior Fireplaces                            | N/A          |
| Living Room  | Area Rug              | Jaipur Living               | Natural Tobago - 9x12                                              | NAT38        |
| Living Room  | Decorative Throw      | Scott Living                | Scott Living Manzanita Throw in Haze Gray                          | N/A          |
| Laundry Room | Cabinets              | <u>Kitch Design</u>         | White Shaker Cabinetry And Natural Halifax<br>Oak Floating Shelves | N/A          |
|              |                       |                             |                                                                    |              |
|              |                       |                             |                                                                    |              |
|              |                       |                             |                                                                    |              |
|              |                       |                             |                                                                    |              |