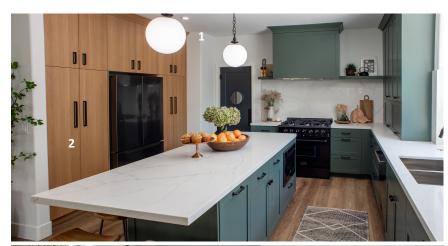

- 1. GENERATION LIGHTING Capri 1- Light Pendant
- 2. SELECT CABINETS Custom Kitchen Cabinetry
- 3. HALO Recessed Lighting

- 1. KITCH Custom Cabinetry
- $5. \quad {\sf CENTURAL\ VALLEY\ INSULATION-Gas\ Fireplace\ Insert}$
- 6. JAIPUR LIVING Area Rug

## **RESOURCE GUIDE**

SEASON 2, EPISODE 2049: DO IT FOR THE KIDS

| ROOM         | ITEM                  | COMPANY                     | PRODUCT NAME                                                       | PRODUCT CODE |
|--------------|-----------------------|-----------------------------|--------------------------------------------------------------------|--------------|
| Throughout   | Pot Lights            | HALO                        | HLB4LED                                                            | HLB4 LED     |
| Throughout   | Wall Paint            | Benjamin Moore              | Wedding Veil                                                       | 2125-70      |
| Throughout   | Trim Paint            | Benjamin Moore              | Super White                                                        | PM-1         |
| Powder Room  | Floor Tile            | Jeffery Court               | 1" Hexagon - West End White Patten D                               | 15184        |
| Powder Room  | Mirror                | Generation Lighting         | Kit Rectangle Mirror                                               | MR1303MWT    |
| Powder Room  | Lighting              | Generation Lighting         | Flynn Linear Sconce                                                | LV1002TWB    |
| Kitchen      | Lighting              | Generation Lighting         | Capri 1- Light Pendant                                             | TP1031AI     |
| Kitchen      | Cabinetry Paint Color | Little Shoppe in the Desert | Hunty                                                              | N/A          |
| Kitchen      | Cabinetry             | Select Cabinets             | Custom Kitchen Cabinetry                                           | N/A          |
| Living Room  | Fireplace insert      | Central Valley Insulation   | DRT2000 Series From Superior Fireplaces                            | N/A          |
| Living Room  | Area Rug              | Jaipur Living               | Natural Tobago - 9x12                                              | NAT38        |
| Living Room  | Decorative Throw      | Scott Living                | Scott Living Manzanita Throw in Haze Gray                          | N/A          |
| Laundry Room | Cabinets              | <u>Kitch Design</u>         | White Shaker Cabinetry And Natural Halifax<br>Oak Floating Shelves | N/A          |
|              |                       |                             |                                                                    |              |
|              |                       |                             |                                                                    |              |
|              |                       |                             |                                                                    |              |
|              |                       |                             |                                                                    |              |