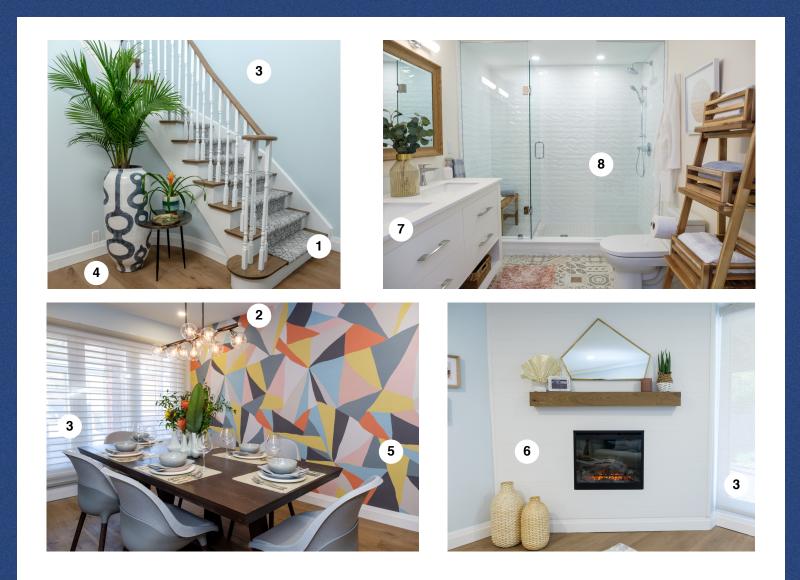

## SEASON 1, EP 4: MEISHA & BRIAN

- 1. Direct Carpet- Stair runner & installation
- 2. DVI Lighting- Lighting
- 3. The Paint People- Window treatments & paint supplies
- 4. PurParket- Hardwood Flooring
- 5. Katie's Wallpaper- Wallpaper & installation

- 6. Armstrong Ceiling Tile Ceiling tiles
- 7. IKOU- Studio Bathe- Bathroom vanity
- 8. Atlas Tile & Stone- Tile