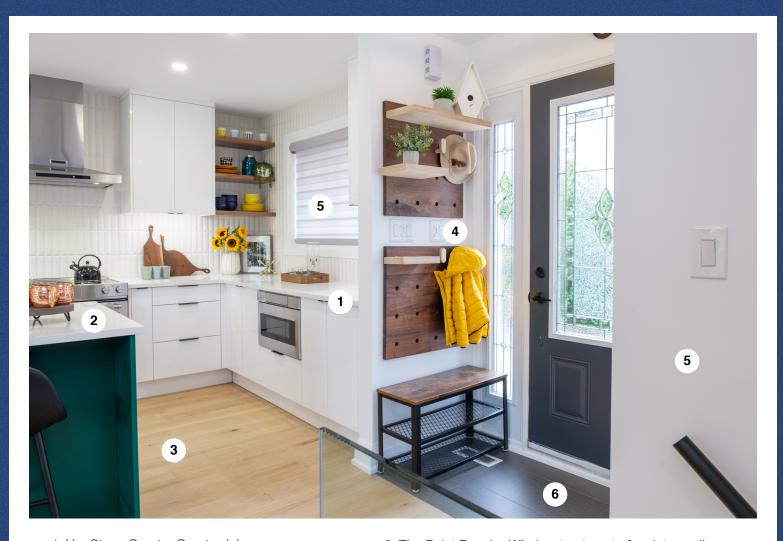

- 1. HanStone Quartz- Quartz slab
- 2. Latitude Countertops- Slab fabrication & Installation
- 3. PurParket Hardwood flooring
- 4. Anazao Wood peg board storage
- 5. Atlas Tile & Stone- Foyer floor tile

6. The Paint People- Window treatments & paint supplies

**SEASON 1, EP 2: TED & SHANNON** 

- 1. DVI Lighting- Lighting
- 2. The Paint People- Window treatments & paint supplies
- 3. PurParket- Hardwood flooring
- 4. Latitude Countertops- Slab fabrication and instillation
- 5. HanStone Quartz- Quartz slab