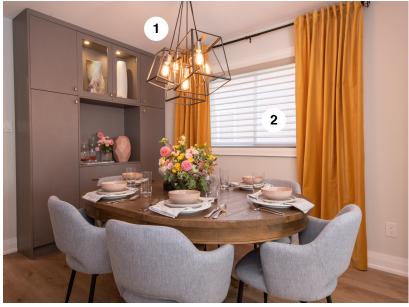

## **SEASON 1, EP 1: MICHAEL & ELIZABETH**

Michael and Elizabeth are living in the same childhood house Michael grew up in, so they need Kortney and Dave to help update it for modern living. The flipping duo is split about what to do with some hidden heating vents, but they reunite over floral inspiration that births new designs for the renovation.



- 1. Mobilia- Furniture
- 2. Katie's Wallpaper- Wallpaper & installation
- 3. The Paint People- Window treatments
- 4. Latitude Countertops- Fireplace slab, fabrication & installation
- 5. PurParket- Vinyl flooring



**SEASON 1, EP 1: MICHAEL & ELIZABETH** 









- 1. DVI Lighting- Lighting
- 2. The Paint People- Window treatments
- 3. PurParket- Vinyl flooring
- 4. Katie's Wallpaper- Wallpaper & installation
- 5. Direct Carpet- Stair runner & installation



**SEASON 1, EP 1: MICHAEL & ELIZABETH** 



- 1.The Paint People- Window treatments
- 2. Latitude Countertops- Slab fabrication & installation
- 3. PurParket- Vinyl flooring
- 4. HanStone Quartz- Quartz slab
- 5. DVI Lighting- Lighting



| COMPANY LOGO                      | COMPANY NAME & WEBSITE                                                                                     | PRODUCT SUPPLIED                                                                                                                                      |
|-----------------------------------|---------------------