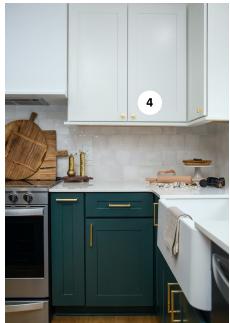

- 1. BEHR paint and primer
- 2. JUNIPER PRINT SHOP art prints
- 3. KICHLER dining pendant

- 4. MODERN KOMFORT accessories
- 5. NEOLITH porcelain countertop
- 6. TRIMLITE exterior doors

- 1. BEHR paint and primer
- 2. BLANCO kitchen sink and faucet
- 3. NEOLITH porcelain countertop

- 4. POMELLI DESIGNS kitchen hardware
- 5. REGINA ANDREW kitchen pendant lights
- 6. TRIMLITE exterior doors

- 1. BEHR-paint and primer
- 2. DAILY OVERVIEW art prints
- 3. FABRICUT curtain panels and hardware
- 4. JAIPUR LIVING rugs and accessories