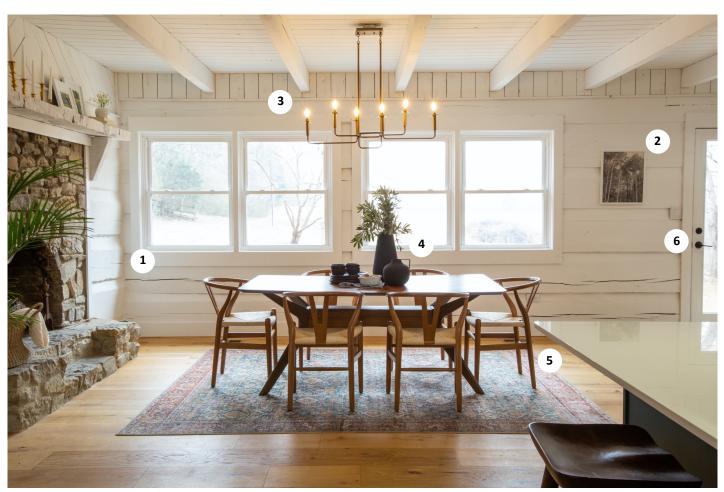

- 1. BEHR paint and primer
- 2. JUNIPER PRINT SHOP art prints
- 3. KICHLER dining pendant

- 4. MODERN KOMFORT accessories
- 5. NEOLITH porcelain countertop
- 6. TRIMLITE exterior doors

- 1. BEHR paint and primer
- 2. BLANCO kitchen sink and faucet
- 3. NEOLITH porcelain countertop