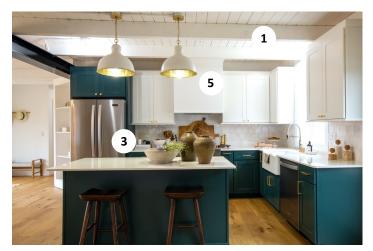

- 1. BEHR paint and primer
- 2. JUNIPER PRINT SHOP art prints
- 3. KICHLER dining pendant

- 4. MODERN KOMFORT accessories
- 5. NEOLITH porcelain countertop
- 6. TRIMLITE exterior doors

- 1. BEHR paint and primer
- 2. BLANCO kitchen sink and faucet
- 3. NEOLITH porcelain countertop

- 4. POMELLI DESIGNS kitchen hardware
- 5. REGINA ANDREW kitchen pendant lights
- 6. TRIMLITE exterior doors

- 1. BEHR-paint and primer
- 2. DAILY OVERVIEW art prints
- 3. FABRICUT curtain panels and hardware
- 4. JAIPUR LIVING rugs and accessories