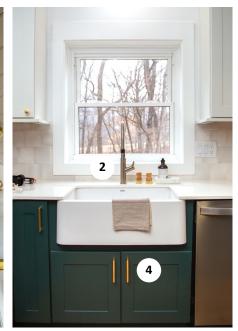

- 1. BEHR paint and primer
- 2. JUNIPER PRINT SHOP art prints
- 3. KICHLER dining pendant

- 4. MODERN KOMFORT accessories
- 5. NEOLITH porcelain countertop
- 6. TRIMLITE exterior doors

- 1. BEHR paint and primer
- 2. BLANCO kitchen sink and faucet
- 3. NEOLITH porcelain countertop

- 4. POMELLI DESIGNS kitchen hardware
- 5. REGINA ANDREW kitchen pendant lights
- 6. TRIMLITE exterior doors

- 1. BEHR-paint and primer
- 2. DAILY OVERVIEW art prints
- 3. FABRICUT curtain panels and hardware
- 4. JAIPUR LIVING rugs and accessories