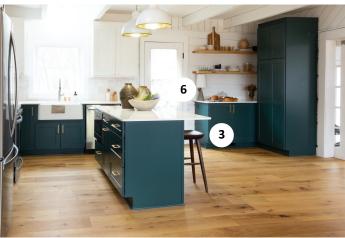

- 1. BEHR paint and primer
- 2. JUNIPER PRINT SHOP art prints
- 3. KICHLER dining pendant

- 4. MODERN KOMFORT accessories
- 5. NEOLITH porcelain countertop
- 6. TRIMLITE exterior doors

- 1. BEHR paint and primer
- 2. BLANCO kitchen sink and faucet
- 3. NEOLITH porcelain countertop

- 4. POMELLI DESIGNS kitchen hardware
- 5. REGINA ANDREW kitchen pendant lights
- 6. TRIMLITE exterior doors

- 1. BEHR-paint and primer
- 2. DAILY OVERVIEW art prints
- 3. FABRICUT curtain panels and hardware
- 4. JAIPUR LIVING rugs and accessories