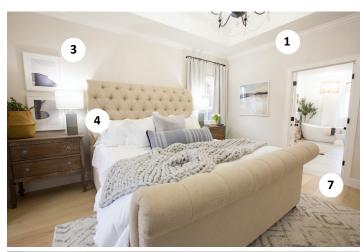

- 4. MINTED art prints
- 5. MODERN KOMFORT sofa

- 1. BEHR paint and primer
- 2. FABRICUT curtain panels
- 3. MINTED art prints
- 4. MODERN KOMFORT table lamps

- 5. REGINA ANDREW wall mirrors and chandelier
- 6. SAVOY HOUSE bathroom bar lights, flush mount
- 7. SCOTT LIVING bedroom rug