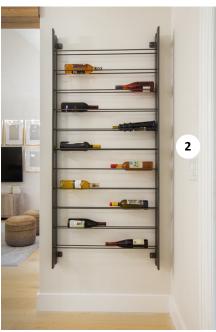

- 1. FABRICUT curtain panels
- 2. FOUR HANDS wine rack
- 3. JAIPUR LIVING dining room rug
- 4. KICHLER dining linear chandelier

- 5. MINTED art prints
- 6. MODERN KOMFORT bedroom table lamps
- 7. REGINA ANDREW dining room table lamps
- 8. THIBAUT dining room wallpaper