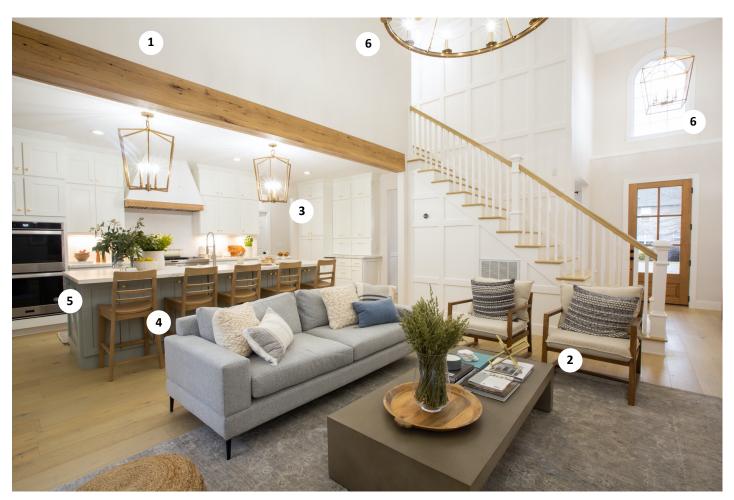

- 1. BEHR paint and primer
- 2. FOUR HANDS coffee table
- 3. KICHLER kitchen pendant lights

- 4. MODERN KOMFORT couch
- 5. NEOLITH porcelain countertop
- 6. SAVOY HOUSE living room and foyer chandelier