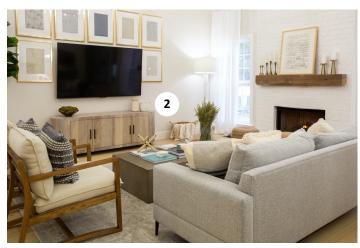

- 1. BEHR paint and primer
- 2. BLANCO kitchen sink and faucet
- 3. KICHLER kitchen pendant lights

- 4. MODERN KOMFORT sofa
- 5. NEOLITH porcelain countertop
- 6. POMELLI DESIGNS kitchen hardware

- 1. BEHR paint and primer
- 2. FOUR HANDS media unit and coffee table
- 3. KICHLER kitchen pendant lights

- 4. MINTED art prints
- 5. MODERN KOMFORT sofa

- 1. BEHR paint and primer
- 2. FABRICUT curtain panels
- 3. MINTED art prints
- 4. MODERN KOMFORT table lamps

- 5. REGINA ANDREW wall mirrors and chandelier
- 6. SAVOY HOUSE bathroom bar lights, flush mount
- 7. SCOTT LIVING bedroom rug