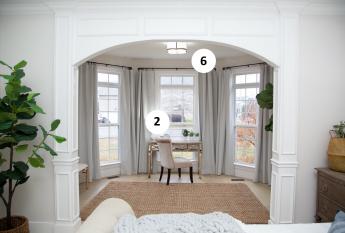

- 4. MINTED art prints
- 5. MODERN KOMFORT sofa

- 1. BEHR paint and primer
- 2. FABRICUT curtain panels
- 3. MINTED art prints
- 4. MODERN KOMFORT table lamps

- 5. REGINA ANDREW wall mirrors and chandelier
- 6. SAVOY HOUSE bathroom bar lights, flush mount
- 7. SCOTT LIVING bedroom rug