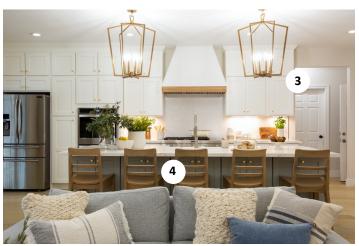

- 1. BEHR paint and primer
- 2. BLANCO kitchen sink and faucet
- 3. KICHLER kitchen pendant lights

- 4. MODERN KOMFORT sofa
- 5. NEOLITH porcelain countertop
- 6. POMELLI DESIGNS kitchen hardware

- 1. BEHR paint and primer
- 2. FOUR HANDS media unit and coffee table
- 3. KICHLER kitchen pendant lights