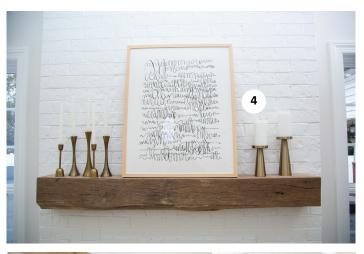

- 4. MINTED art prints
- 5. MODERN KOMFORT sofa

- 1. BEHR paint and primer
- 2. FABRICUT curtain panels
- 3. MINTED art prints
- 4. MODERN KOMFORT table lamps

- 5. REGINA ANDREW wall mirrors and chandelier
- 6. SAVOY HOUSE bathroom bar lights, flush mount
- 7. SCOTT LIVING bedroom rug