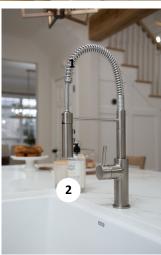

- 1. BEHR paint and primer
- 2. BLANCO kitchen sink and faucet
- 3. KICHLER kitchen pendant lights

- 4. MODERN KOMFORT sofa
- 5. NEOLITH porcelain countertop
- 6. POMELLI DESIGNS kitchen hardware

- 1. BEHR paint and primer
- 2. FOUR HANDS media unit and coffee table
- 3. KICHLER kitchen pendant lights