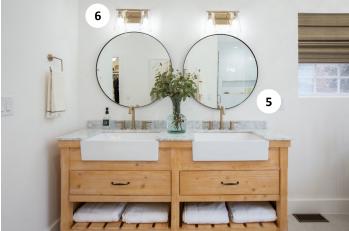

- 4. MINTED art prints
- 5. MODERN KOMFORT sofa

- 1. BEHR paint and primer
- 2. FABRICUT curtain panels
- 3. MINTED art prints
- 4. MODERN KOMFORT table lamps

- 5. REGINA ANDREW wall mirrors and chandelier
- 6. SAVOY HOUSE bathroom bar lights, flush mount
- 7. SCOTT LIVING bedroom rug