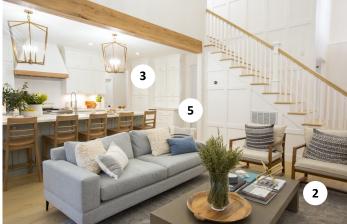

- 1. BEHR paint and primer
- 2. FOUR HANDS coffee table
- 3. KICHLER kitchen pendant lights

- 4. MODERN KOMFORT couch
- 5. NEOLITH porcelain countertop
- 6. SAVOY HOUSE living room and foyer chandelier