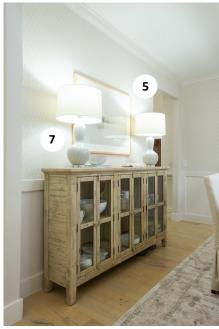

- 4. MINTED art prints
- 5. MODERN KOMFORT sofa

- 1. BEHR paint and primer
- 2. FABRICUT curtain panels
- 3. MINTED art prints
- 4. MODERN KOMFORT table lamps

- 5. REGINA ANDREW wall mirrors and chandelier
- 6. SAVOY HOUSE bathroom bar lights, flush mount
- 7. SCOTT LIVING bedroom rug