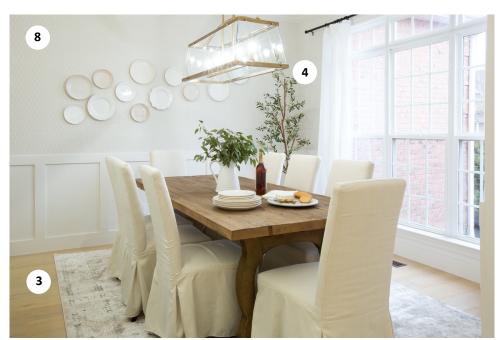

- 1. FABRICUT curtain panels
- 2. FOUR HANDS wine rack
- 3. JAIPUR LIVING dining room rug
- 4. KICHLER dining linear chandelier

- 5. MINTED art prints
- 6. MODERN KOMFORT bedroom table lamps
- 7. REGINA ANDREW dining room table lamps
- 8. THIBAUT dining room wallpaper