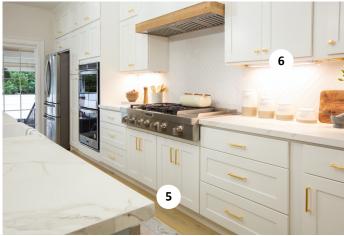

- 1. BEHR paint and primer
- 2. BLANCO kitchen sink and faucet
- 3. KICHLER kitchen pendant lights

- 4. MODERN KOMFORT sofa
- 5. NEOLITH porcelain countertop
- 6. POMELLI DESIGNS kitchen hardware

- 1. BEHR paint and primer
- 2. FOUR HANDS media unit and coffee table
- 3. KICHLER kitchen pendant lights