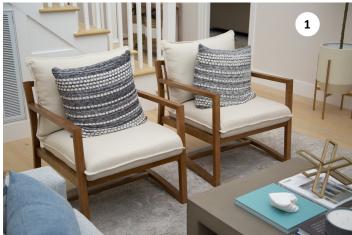

- 1. BEHR paint and primer
- 2. BLANCO kitchen sink and faucet
- 3. KICHLER kitchen pendant lights

- 4. MODERN KOMFORT sofa
- 5. NEOLITH porcelain countertop
- 6. POMELLI DESIGNS kitchen hardware

- 1. BEHR paint and primer
- 2. FOUR HANDS media unit and coffee table
- 3. KICHLER kitchen pendant lights