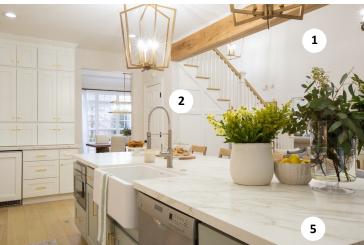

- 1. BEHR paint and primer
- 2. FOUR HANDS coffee table
- 3. KICHLER kitchen pendant lights

- 4. MODERN KOMFORT couch
- 5. NEOLITH porcelain countertop
- 6. SAVOY HOUSE living room and foyer chandelier

- 1. BEHR paint and primer
- 2. BLANCO kitchen sink and faucet
- 3. KICHLER kitchen pendant lights

- 4. MODERN KOMFORT sofa
- 5. NEOLITH porcelain countertop
- 6. POMELLI DESIGNS kitchen hardware

- 1. BEHR paint and primer
- 2. FOUR HANDS media unit and coffee table
- 3. KICHLER kitchen pendant lights