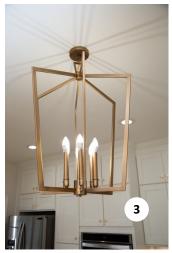

- 1. BEHR paint and primer
- 2. FOUR HANDS coffee table
- 3. KICHLER kitchen pendant lights

- 4. MODERN KOMFORT couch
- 5. NEOLITH porcelain countertop
- 6. SAVOY HOUSE living room and foyer chandelier

- 1. BEHR paint and primer
- 2. BLANCO kitchen sink and faucet
- 3. KICHLER kitchen pendant lights

- 4. MODERN KOMFORT sofa
- 5. NEOLITH porcelain countertop
- 6. POMELLI DESIGNS kitchen hardware

- 1. BEHR paint and primer
- 2. FOUR HANDS media unit and coffee table
- 3. KICHLER kitchen pendant lights