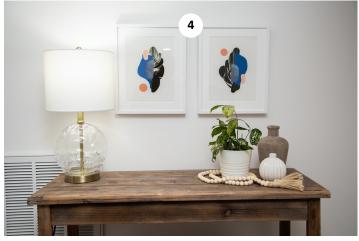

- 5. MODERN KOMFORT floor lamp and pillows
- 6. REGINA ANDREW linear chandelier
- 7. THIBAUT dining room wallpaper

- 1. BEHR paint and primer
- 2. COVET HOUSE vanity
- 3. MINTED art prints

- 4. MODERN KOMFORT pillows and accessories
- 5. REGINA ANDREW wall sconces and table lamps