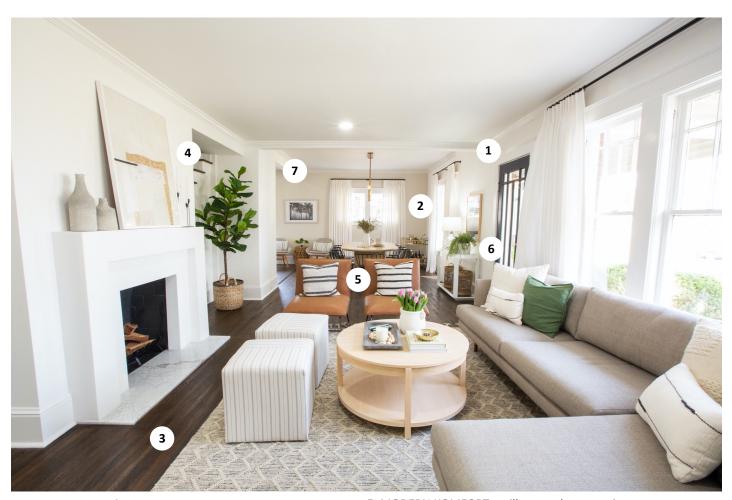

- 1. BEHR paint and primer
- 2. FABRICUT curtain panels
- 3. JAIPUR LIVING rugs
- 4. MINTED art prints

- 5. MODERN KOMFORT pillows and accessories
- 6. REGINA ANDREW console and table lamps
- 7. THIBAUT dining room wallpaper