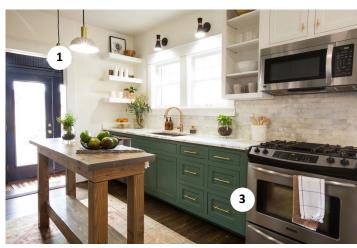

- 1. BEHR paint and primer
- 2. MINTED art prints
- 3. POMELLI DESIGNS kitchen hardware

- 4. SAVOY HOUSE semi-flush mount
- 5. THIBAUT pantry wallpaper

- 1. BEHR paint and primer
- 2. FABRICUT curtain panels
- 3. JAIPUR LIVING rugs
- 4. MINTED art prints