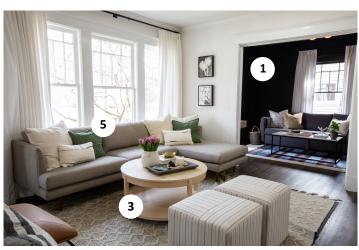

- 1. BEHR paint and primer
- 2. FABRICUT curtain panels
- 3. JAIPUR LIVING rugs
- 4. MINTED art prints

- 5. MODERN KOMFORT pillows and accessories
- 6. REGINA ANDREW console and table lamps
- 7. THIBAUT dining room wallpaper

- 5. MODERN KOMFORT floor lamp and pillows
- 6. REGINA ANDREW linear chandelier
- 7. THIBAUT dining room wallpaper

- 1. BEHR paint and primer
- 2. COVET HOUSE vanity
- 3. MINTED art prints

- 4. MODERN KOMFORT pillows and accessories
- 5. REGINA ANDREW wall sconces and table lamps