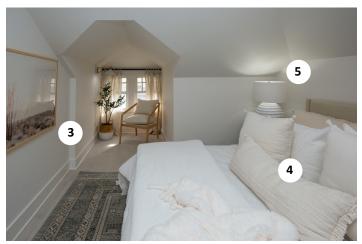

- 5. MODERN KOMFORT floor lamp and pillows
- 6. REGINA ANDREW linear chandelier
- 7. THIBAUT dining room wallpaper

- 1. BEHR paint and primer
- 2. COVET HOUSE vanity
- 3. MINTED art prints

- 4. MODERN KOMFORT pillows and accessories
- 5. REGINA ANDREW wall sconces and table lamps