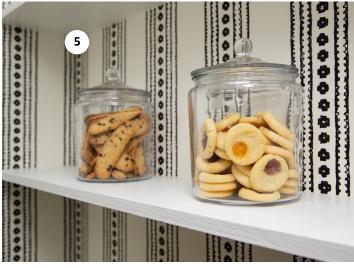

- 1. BEHR paint and primer
- 2. MINTED art prints
- 3. POMELLI DESIGNS kitchen hardware

- 4. SAVOY HOUSE semi-flush mount
- 5. THIBAUT pantry wallpaper

- 1. BEHR paint and primer
- 2. FABRICUT curtain panels
- 3. JAIPUR LIVING rugs
- 4. MINTED art prints