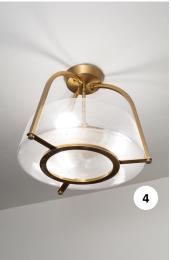

- 5. MODERN KOMFORT floor lamp and pillows
- 6. REGINA ANDREW linear chandelier
- 7. THIBAUT dining room wallpaper

- 1. BEHR paint and primer
- 2. COVET HOUSE vanity
- 3. MINTED art prints

- 4. MODERN KOMFORT pillows and accessories
- 5. REGINA ANDREW wall sconces and table lamps