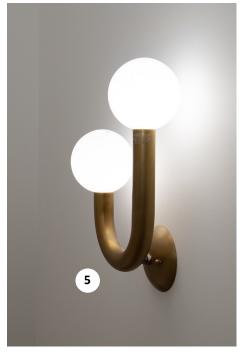

- 5. MODERN KOMFORT floor lamp and pillows
- 6. REGINA ANDREW linear chandelier
- 7. THIBAUT dining room wallpaper

- 1. BEHR paint and primer
- 2. COVET HOUSE vanity
- 3. MINTED art prints

- 4. MODERN KOMFORT pillows and accessories
- 5. REGINA ANDREW wall sconces and table lamps

## RESOURCE GUIDE

| COMPANY LOGO  | COMPANY NAME & WEBSITE         | PRODUCT SUPPLIED                                                                                    |
|---------------|--------------------------------|-----------------------------------------------------------------------------------------------------|
| REGINA ANDREW | Regina Andrew reginaandrew.com | <ul><li>Décor and Accessories</li><li>Table Lamps, Wall Sconces</li><li>Linear Chandelier</li></ul> |
| SAVOY HOUSE   | Savoy House savoyhouse.com     | • Semi-Flush Mount                                                                                  |
| THIBAUT       | Thibaut<br>thibautdesign.com   | <ul><li>Pantry Wallpaper</li><li>Dining Room Wallpaper</li></ul>                                    |
|               | <u>Tina Harris</u>             | Wallpaper Installation                                                                              |