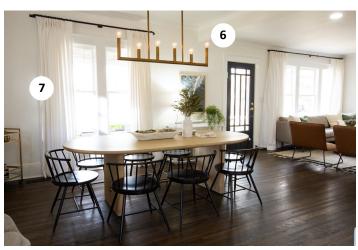

- 1. BEHR paint and primer
- 2. FABRICUT curtain panels
- 3. JAIPUR LIVING rugs
- 4. MINTED art prints

- 5. MODERN KOMFORT pillows and accessories
- 6. REGINA ANDREW console and table lamps
- 7. THIBAUT dining room wallpaper

- 5. MODERN KOMFORT floor lamp and pillows
- 6. REGINA ANDREW linear chandelier
- 7. THIBAUT dining room wallpaper

- 1. BEHR paint and primer
- 2. COVET HOUSE vanity
- 3. MINTED art prints

- 4. MODERN KOMFORT pillows and accessories
- 5. REGINA ANDREW wall sconces and table lamps