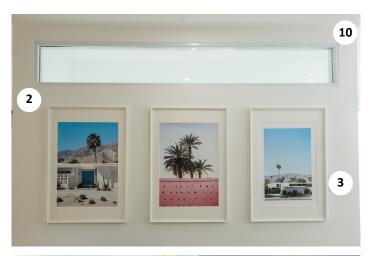

- 1. THE BRICK furniture and accessories
- 2. BEHR paint and primer
- 3. DESENIO art prints

- 4. FLOORING LIQUIDATORS engineered hardwood
- 5. SAVOY HOUSE living room chandelier
- 6. WELLINGTON WINDOWS AND DOORS custom windows and doors

- 1. THE BRICK furniture and accessories
- 2. BEHR paint and primer
- 3. DESENIO art prints
- 4. DIMPLEX electric fireplace insert
- 5. FLOORING LIQUIDATORS engineered hardwood
- 6. JAIPUR LIVING rugs and accessories
- 7. NEOLITH fireplace porcelain surround
- 8. POMELLI DESIGNS hardware
- 9. SAVOY HOUSE chandelier
- 10. WELLINGTON WINDOWS AND DOORS custom windows and doors