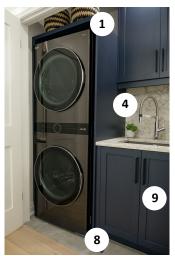

- 1. THE BRICK appliances and accessories
- 2. BEHR paint and primer
- 3. PFISTER bathroom faucets, shower column and accessories
- 4. BLANCO laundry sink and faucet
- 5. FLOORING LIQUIDATORS engineered hardwood

- 6. FOREMOST CANADA vanity and pedestal sink
- 7. JUNIPER PRINT SHOP art prints
- 8. OLYMPIC TILE laundry tile
- 9. POMELLI DESIGNS hardware
- 10. REMIX WALLS powder room wallpaper

| COMPANY LOGO            | COMPANY NAME & WEBSITE                           | PRODUCT SUPPLIED                                                                                                     |
|-------------------------|--------------------------------------------------|----------------------------------------------------------------------------------------------------------------------|
| The BRICK.              | The Brick thebrick.com                           | <ul><li> All Appliances</li><li> Furnishings and Accessories</li></ul>                                               |
| BEHR                    | BEHR<br>behr.ca                                  | • Paint and Primer                                                                                                   |
| Pfister.                | Pfister ca.pfisterfaucets.com                    | <ul> <li>Bathroom and Powder Room<br/>Faucets and Accessories</li> <li>Bathroom Shower Column</li> </ul>             |
| Bin There Dunny That    | Bin There Dump That bintheredumpthat.com         | • Dumpsters                                                                                                          |
| BLANCO                  | Blanco<br>blanco.com                             | Kitchen and Laundry     Sink and Faucet                                                                              |
| DESENIO                 | Desenio desenio.com                              | Living Room Art Prints                                                                                               |
| <b>▼Dimplex</b> ®       | Dimplex dimplex.com                              | Electric Fireplace Insert                                                                                            |
| FLOORING<br>LIQUIDATORS | Flooring Liquidators Inc. flooringliquidators.ca | Engineered Hardwood                                                                                                  |
| FOREMOST <sub>®</sub>   | Foremost foremostcanada.com                      | <ul> <li>Bathroom Vanity</li> <li>Powder Room Pedestal Sink</li> <li>Bathroom and Powder Room<br/>Toilets</li> </ul> |