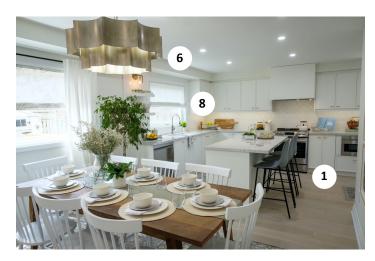

- 1. THE BRICK appliances, furniture, and accessories
- 2. BLANCO sink and faucet
- 3. CIOT backsplash, countertop
- 4. KICHLER wall sconce

- 5. MARATHON HARDWARE pulls and knobs
- 6. SAVOY HOUSE dining room pendant
- 7. TONIC LIVING custom textiles
- 8. WELLINGTON WINDOWS AND DOORS custom windows and doors