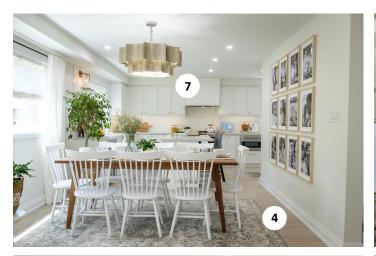

- 1. THE BRICK TV, furniture and accessories
- 2. DIMPLEX electric fireplace insert
- 3. JUNIPER PRINT SHOP art prints

- 4. KICHLER wall sconce
- 5. SAVOY HOUSE dining room pendant
- 6. TONIC LIVING custom textiles