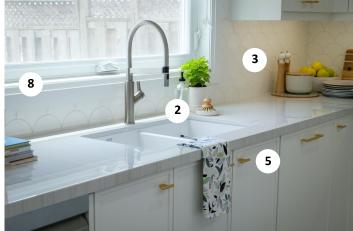

- 1. THE BRICK appliances, furniture, and accessories
- 2. BLANCO sink and faucet
- 3. CIOT backsplash, countertop
- 4. KICHLER wall sconce

- 5. MARATHON HARDWARE pulls and knobs
- 6. SAVOY HOUSE dining room pendant
- 7. TONIC LIVING custom textiles
- 8. WELLINGTON WINDOWS AND DOORS custom windows and doors