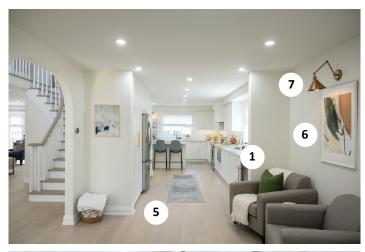

- 1. THE BRICK appliances, furniture, and accessories
- 2. BLANCO sink and faucet
- 3. CIOT backsplash, countertop
- 4. KICHLER wall sconce

- 5. MARATHON HARDWARE pulls and knobs
- 6. SAVOY HOUSE dining room pendant
- 7. TONIC LIVING custom textiles
- 8. WELLINGTON WINDOWS AND DOORS custom windows and doors