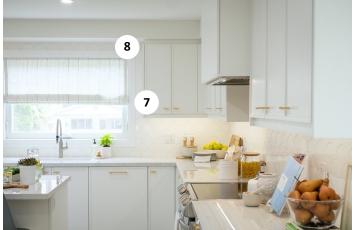

- 1. THE BRICK appliances, furniture, and accessories
- 2. BLANCO sink and faucet
- 3. CIOT backsplash, countertop
- 4. KICHLER wall sconce

- 5. MARATHON HARDWARE pulls and knobs
- 6. SAVOY HOUSE dining room pendant
- 7. TONIC LIVING custom textiles
- 8. WELLINGTON WINDOWS AND DOORS custom windows and doors