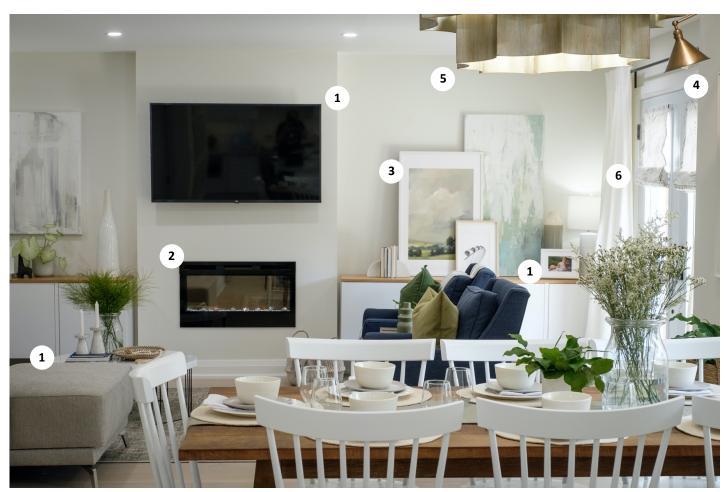

- 1. THE BRICK TV, furniture and accessories
- 2. DIMPLEX electric fireplace insert
- 3. JUNIPER PRINT SHOP art prints

- 4. KICHLER wall sconce
- 5. SAVOY HOUSE dining room pendant
- 6. TONIC LIVING custom textiles