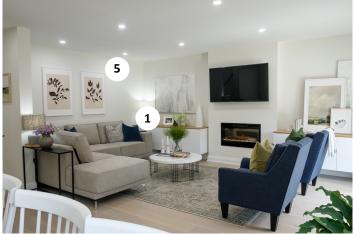

- 1. THE BRICK TV, furniture and accessories
- 2. DIMPLEX electric fireplace insert
- 3. JUNIPER PRINT SHOP art prints

- 4. KICHLER wall sconce
- 5. SAVOY HOUSE dining room pendant
- 6. TONIC LIVING custom textiles