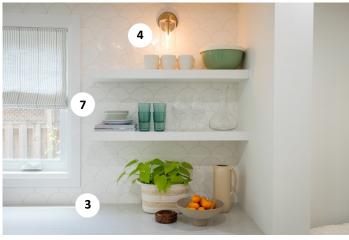

- 1. THE BRICK appliances, furniture, and accessories
- 2. BLANCO sink and faucet
- 3. CIOT backsplash, countertop
- 4. KICHLER wall sconce

- 5. MARATHON HARDWARE pulls and knobs
- 6. SAVOY HOUSE dining room pendant
- 7. TONIC LIVING custom textiles
- 8. WELLINGTON WINDOWS AND DOORS custom windows and doors