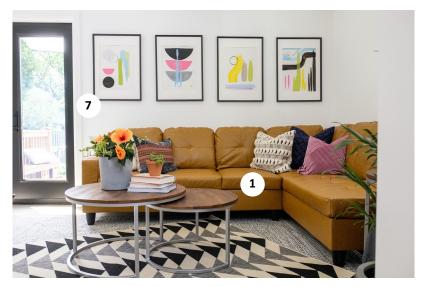

- 1. THE BRICK appliances, furniture, and accessories
- 2. BEHR paint and primer
- 3. BLANCO kitchen sink and faucet
- 4. CIOT kitchen backsplash
- 5. JAIPUR LIVING rugs
- 6. KICHLER entry flush mount

- 1. THE BRICK furniture and accessories
- 2. BALDWIN door hardware
- 3. DVI LIGHTING mudroom flush mount
- 4. FLOORING LIQUIDATORS engineered hardwood

- 5. ABIGAIL BORG powder room wallpaper
- 6. PFISTER powder room faucet
- 7. WELLINGTON WINDOWS AND DOORS custom windows and doors