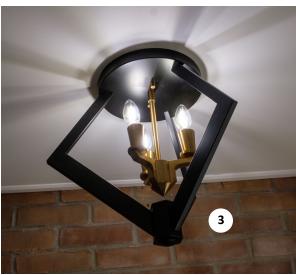

- 1. THE BRICK appliances, furniture, and accessories
- 2. BEHR paint and primer
- 3. BLANCO kitchen sink and faucet
- 4. CIOT kitchen backsplash
- 5. JAIPUR LIVING rugs
- 6. KICHLER entry flush mount