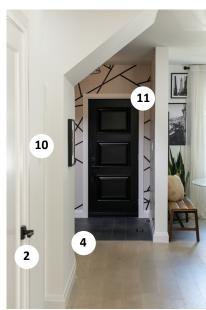

- 1. BEHR paint and primer
- 2. BALDWIN door hardware
- 3. CARPET DEALS stair runner
- 4. CIOT fireplace surround, entry tile
- 5. DESENIO art prints
- 6. FLOORING LIQUIDATORS engineered hardwood
- 7. MONTIGO gas fireplace insert
- 8. REMIX WALLS entry wallpaper
- 9. SAVOY HOUSE dining room chandelier
- 10. TRIMLITE interior doors
- 11. WELLINGTON WINDOWS AND DOORS custom windows and doors