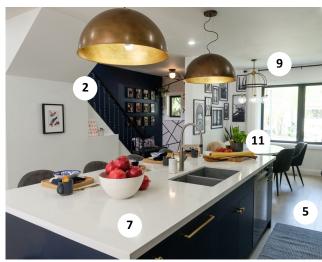

- 1. THE BRICK appliances, furniture, and accessories
- 2. BEHR paint and primer
- 3. BLANCO kitchen sink and faucet
- 4. CIOT kitchen backsplash
- 5. JAIPUR LIVING rugs
- 6. KICHLER entry flush mount

- 7. LATITUDE countertop fabrication
- 8. POMELLI DESIGNS kitchen pulls and knobs
- 9. SAVOY HOUSE kitchen pendants, dining room chandelier
- 10. TRIMLITE interior doors
- 11. WELLINGTON WINDOWS AND DOORS custom windows and doors