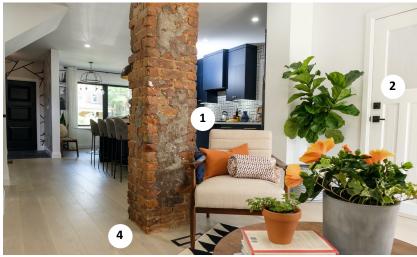

- 1. BEHR paint and primer
- 2. BALDWIN door hardware
- 3. CARPET DEALS stair runner
- 4. CIOT fireplace surround, entry tile
- 5. DESENIO art prints
- 6. FLOORING LIQUIDATORS engineered hardwood
- 7. MONTIGO gas fireplace insert
- 8. REMIX WALLS entry wallpaper
- 9. SAVOY HOUSE dining room chandelier
- 10. TRIMLITE interior doors
- 11. WELLINGTON WINDOWS AND DOORS custom windows and doors