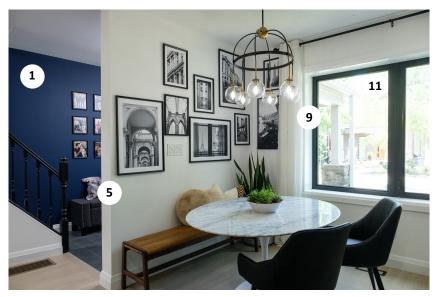

- 1. BEHR paint and primer
- 2. BALDWIN door hardware
- 3. CARPET DEALS stair runner
- 4. CIOT fireplace surround, entry tile
- 5. DESENIO art prints
- 6. FLOORING LIQUIDATORS engineered hardwood
- 7. MONTIGO gas fireplace insert
- 8. REMIX WALLS entry wallpaper
- 9. SAVOY HOUSE dining room chandelier
- 10. TRIMLITE interior doors
- 11. WELLINGTON WINDOWS AND DOORS custom windows and doors

- 1. THE BRICK furniture and accessories
- 2. BALDWIN door hardware
- 3. DVI LIGHTING mudroom flush mount
- 4. FLOORING LIQUIDATORS engineered hardwood

- 5. ABIGAIL BORG powder room wallpaper
- 6. PFISTER powder room faucet
- 7. WELLINGTON WINDOWS AND DOORS custom windows and doors