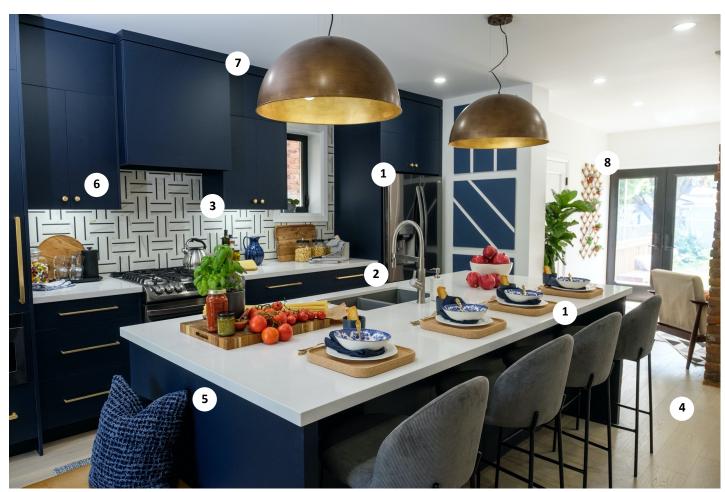

- 1. THE BRICK appliances, furniture, and accessories
- 2. BLANCO sink and faucet
- 3. CIOT kitchen backsplash
- 4. FLOORING LIQUIDATORS engineered hardwood
- 5. LATITUDE countertop fabrication
- 6. POMELLI DESIGNS kitchen pulls and knobs
- 7. SAVOY HOUSE kitchen pendant lights
- 8. WELLINGTON WINDOWS AND DOORS custom windows and doors