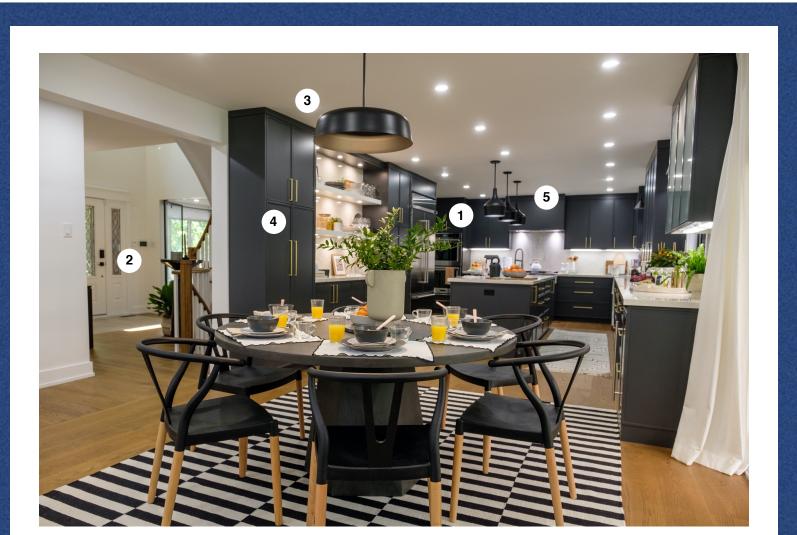

Miriam's been sketching floorplans of the perfect place to entertain since she and Stephen moved into their house. Kortney and Kenny are eager to help make her dreams a reality. They take the reins, but with such high homeowner expectations, they're afraid of disappointing.

THE BRICK – appliances, furniture, and accessories
 TELUS – Smart Lock, Security System
 DVI Lighting – pendant light

MARATHON HARDWARE – cabinet pulls
 SAVOY HOUSE – kitchen island pendant lights

- 2. BLANCO kitchen sink and faucet
- 3. CONSENTINO CANADA countertop
- 4. JAIPUR LIVING rugs and accessories
- 5. JUNIPER PRINT SHOP art prints

- 7. MARATHON HARDWARE cabinet pulls
- 8. SAVOY HOUSE island pendant lights
- 9. TONIC LIVING custom roman shades
- 10. WELLINGTON WINDOWS AND DOORS custom windows

- 1. THE BRICK furnishings and accessories
- 2. DVI LIGHTING pendant light
- 3. JUNIPER PRINT SHOP art prints
- 4. MARATHON HARDWARE cabinet pulls
- 5. MONTIGO fireplace insert
- 6. NEOLITH fireplace surround and surface
- 7. TONIC LIVING custom roman shades and pillows
- 8. WELLINGTON WINDOWS AND DOORS custom windows