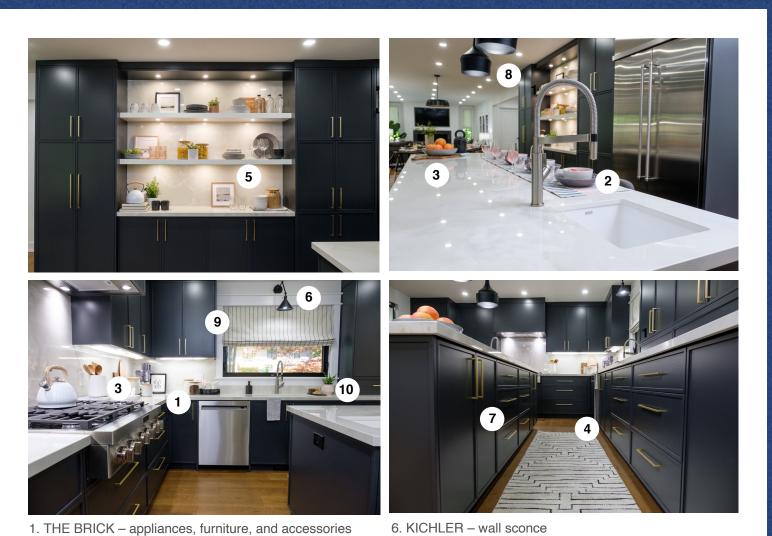

THE BRICK – appliances, furniture, and accessories
 TELUS – Smart Lock, Security System
 DVI Lighting – pendant light

MARATHON HARDWARE – cabinet pulls
 SAVOY HOUSE – kitchen island pendant lights

- 2. BLANCO kitchen sink and faucet
- 3. CONSENTINO CANADA countertop
- 4. JAIPUR LIVING rugs and accessories
- 5. JUNIPER PRINT SHOP art prints

- 7. MARATHON HARDWARE cabinet pulls
- 8. SAVOY HOUSE island pendant lights
- 9. TONIC LIVING custom roman shades
- 10. WELLINGTON WINDOWS AND DOORS custom windows

- 1. THE BRICK furnishings and accessories
- 2. DVI LIGHTING pendant light
- 3. JUNIPER PRINT SHOP art prints
- 4. MARATHON HARDWARE cabinet pulls
- 5. MONTIGO fireplace insert
- 6. NEOLITH fireplace surround and surface
- 7. TONIC LIVING custom roman shades and pillows
- 8. WELLINGTON WINDOWS AND DOORS custom windows