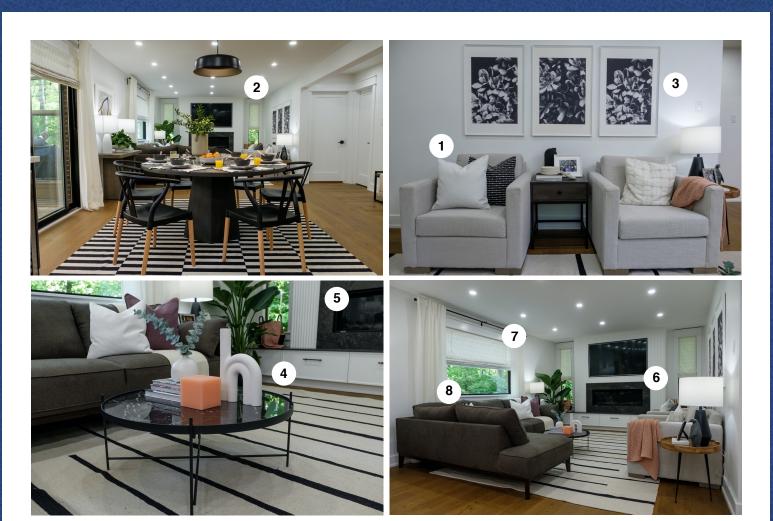

- 7. MARATHON HARDWARE cabinet pulls
- 8. SAVOY HOUSE island pendant lights
- 9. TONIC LIVING custom roman shades
- 10. WELLINGTON WINDOWS AND DOORS custom windows

- 1. THE BRICK furnishings and accessories
- 2. DVI LIGHTING pendant light
- 3. JUNIPER PRINT SHOP art prints
- 4. MARATHON HARDWARE cabinet pulls
- 5. MONTIGO fireplace insert
- 6. NEOLITH fireplace surround and surface
- 7. TONIC LIVING custom roman shades and pillows
- 8. WELLINGTON WINDOWS AND DOORS custom windows

- 1. TELUS Smart Thermostat, Smart Lock
- 2. DVI Lighting linear ceiling light
- 3. JAIPUR LIVING rugs and accessories
- 4. JUNIPER PRINT SHOP art prints
- 5. SAVOY HOUSE wall sconces
- 6. TONIC LIVING custom roman shades