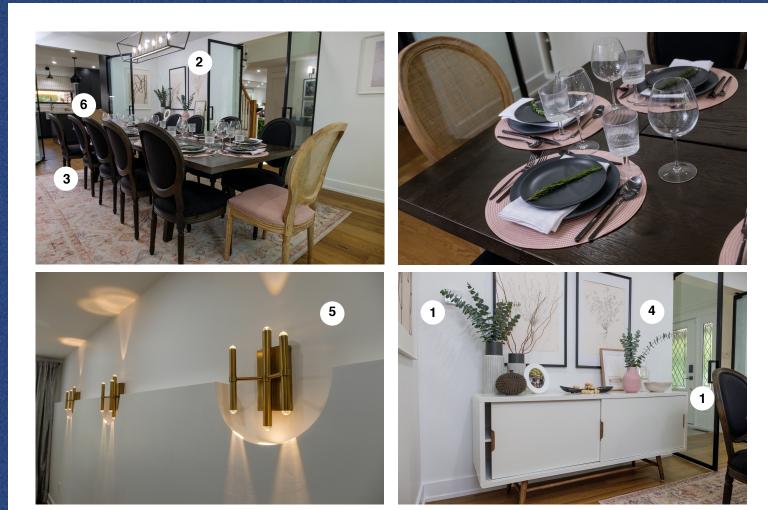

- 1. TELUS Smart Thermostat, Smart Lock
- 2. DVI Lighting linear ceiling light
- 3. JAIPUR LIVING rugs and accessories
- 4. JUNIPER PRINT SHOP art prints
- 5. SAVOY HOUSE wall sconces
- 6. TONIC LIVING custom roman shades

- THE BRICK furnishings and accessories
   BALDWIN interior door hardware
   DROP IT MODERN wallpaper
- 4. JUNIPER PRINT SHOP art prints
  5. SAVOY HOUSE wall sconces
  6. TONIC LIVING custom textiles