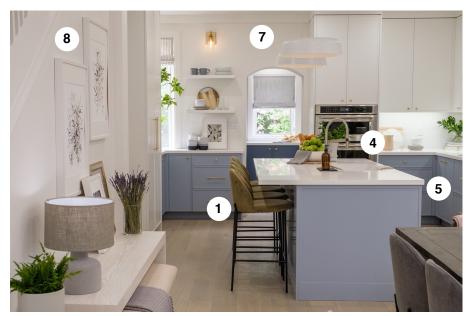

- 1. THE BRICK appliances, furniture
- 2. BEHR paint and primer
- 3. PFISTER powder room faucet and accessories
- 4. BLANCO kitchen sink and faucet
- 5. CIOT countertop
- 6. COVET HOUSE powder room vanity

- 7. DVI LIGHTING kitchen pendants
- 8. JUNIPER PRINT SHOP art
- 9. REBEL WALLS wallpaper
- 10. POMELLI DESIGNS kitchen hardware
- 11. TONIC LIVING custom roman shades

- 1. THE BRICK furnishings and accessories
- 2. BEHR paint and primer
- 3. CIOT countertops
- 4. FLOORING LIQUIDATORS engineered hardwood
- 5. JAIPUR LIVING rugs and accessories