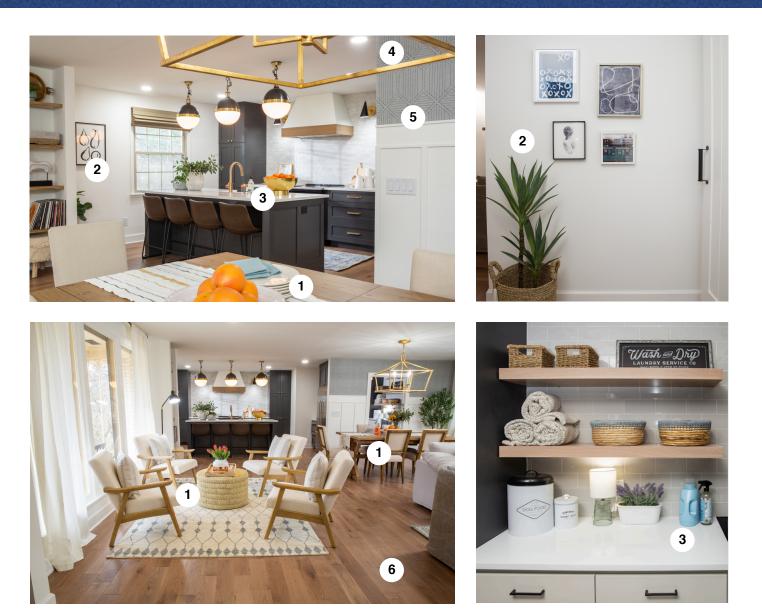

## SEASON 1, EP 10: LAUREN & MICHAEL

1. Four Hands - Furniture 2. Minted - Art Prints

3. HanStone Quartz - Quartz Slab

- 4. Tina Harris Wallpaper Installation
- 5. Thibaut Wallpaper
- 6. Somerset Hardwood Flooring Hardwood Flooring