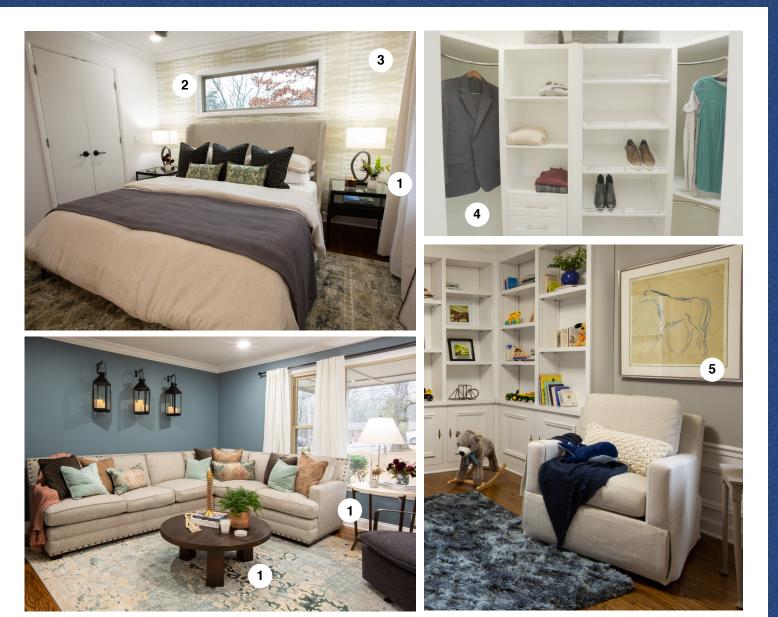

## SEASON 1, EP 6: RYAN & ALISA

- 1. Four Hands Furniture & Lighting
- 2. Thibaut Wallpaper
- 3. Tina Harris Wallpaper Installation
- 4. ClosetMaid Closet Systems
- 5. Soicher Marin Artwork

| COMPANY LOGO                    | COMPANY NAME & WEBSITE                    | PRODUCT SUPPLIED                                                                                                                                                                                                  |
|---------------------------------|-------------------------------------------|-------------------------------------------------------------------------------------------------------------------------------------------------------------------------------------------------------------------|
| CLOSETMAID                      | ClosetMaid<br>www.closetmaid.com          | • Closet System                                                                                                                                                                                                   |
| minted.                         | Minted<br>www.minted.com                  | • Art Prints                                                                                                                                                                                                      |
| SOICHER<br>MARIN                | Soicher Marin<br>www.soicher-marin.com    | • Artwork                                                                                                                                                                                                         |
| WALLPAPER FABRIC FURNITURE      | Thibaut<br>www.thibautdesign.com          | • Master Bedroom Wallpaper                                                                                                                                                                                        |
| Walls Need Leve                 | Walls Need Love<br>wallsneedlove.com      | Removable Wallpaper                                                                                                                                                                                               |
| AGA                             | AGA Ranges<br>www.aga-ranges.com          | Kitchen Appliances                                                                                                                                                                                                |
| FOUR HANDS                      | Four Hands<br><u>fourhands.com</u>        | <ul> <li>Living Room Chair</li> <li>Living Room Coffee Table</li> <li>Desk</li> <li>Master Bedroom Nightstands</li> <li>Master Bedroom Lamps</li> <li>Master Bedroom Side Tables</li> <li>Dining Table</li> </ul> |
| HanStone <sup>®</sup><br>Quartz | HanStone Quartz<br>www.hanstonequartz.com | <ul> <li>Kitchen Counter Slab -<br/>Montauk</li> </ul>                                                                                                                                                            |
|                                 | Tina Harris<br>www.wallsbytina.com        | • Wallpaper Installation                                                                                                                                                                                          |