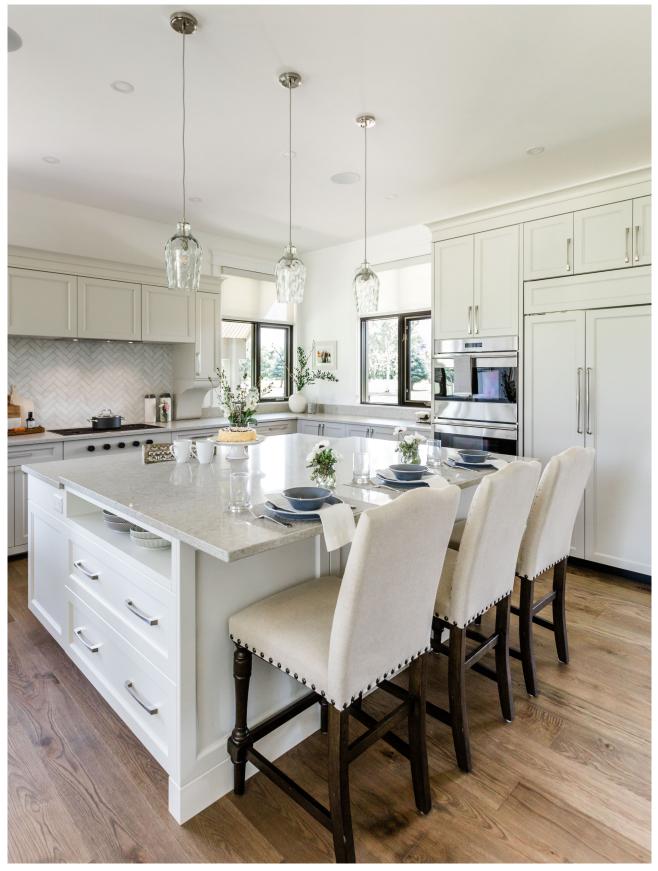

### **KITCHEN**

Lighting: Design Lighting, Craftmade P725BNK1

Cabinetry: Westwood Cabinetry, Door Style: Kent Wide Rail – Maple - 2-3/4" wide stiles and rails, Species: Paint on MDF, Finish Color: Island: Cotton Balls Other:

lumbing Fixtures: Kohler, Sink: Artifacts 2 Hole Kitchen K-99262-CP, Faucet: Undertone K-3171-HCF

 $\textbf{Backsplash:} \ \textbf{Olympia Tile + Stone}, \ \textbf{Volkas Herringbone Mosaic Polished HU.VK.WHT.2X6.PL.HER}$ 

Appliances: Coast Appliances: SubZero BI-42SID/O, SubZero Grille overlay 7007137, 30" Dbl Wall oven DO30TE/S/TH, 30" Drawer Microwave MD30TE/S, 30"

Warming Drawer WWD30, 826543 Warming Drawer front, 36" Gas Cooktop CG36C/S, 30" Under cabinet vent, insertVU30S, 600CFM Internal blower, 24" Dishwasher DW2450, 24" Undercabinet beverage center Left Hand Hinge

Flooring: Craft Floors: Engineered Hardwood- Barcelona Oak 8" width

Paint: General Paint, Ceilings: White Design WH01 Flat, Walls: Palladian WH08 Eggshell, Trim: Cloud White WH03 Semi Gloss

3