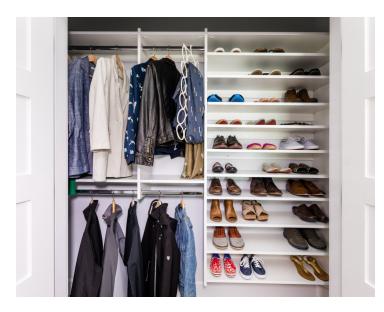

## **REC ROOM**

Built In Storage: Stor-X Organizing Systems, custom storage

Lighting: Design Lighting, Z-Lite 447-8AS

Flooring: Craft Floors: Engineered Hardwood- Barcelona Oak 8" width

Paint: General Paint, Ceilings: White Design WH01 Flat, Walls: Palladian WH08 Eggshell, Accent Wall: Mariner

30BG Eggshell, Trim: Cloud White WH03 Semi Gloss

BIG COAT MEDIA 7