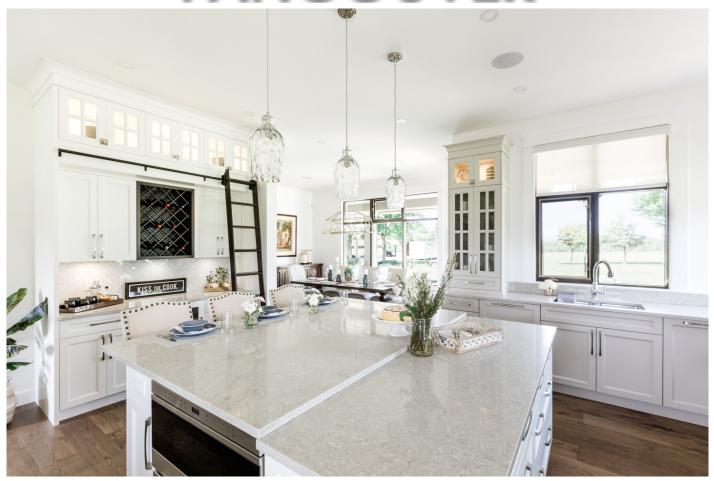

### **KITCHEN**

Lighting: Design Lighting, Craftmade P725BNK1

Cabinetry: Westwood Cabinetry, Door Style: Kent Wide Rail – Maple - 2-3/4" wide stiles and rails, Species: Paint on MDF, Finish Color: Island: Cotton Balls Other:

lumbing Fixtures: Kohler, Sink: Artifacts 2 Hole Kitchen K-99262-CP, Faucet: Undertone K-3171-HCF

 $\textbf{Backsplash:} \ \textbf{Olympia Tile + Stone}, \ \textbf{Volkas Herringbone Mosaic Polished HU.VK.WHT.2X6.PL.HER}$ 

Appliances: Coast Appliances: SubZero BI-42SID/O, SubZero Grille overlay 7007137, 30" Dbl Wall oven DO30TE/S/TH, 30" Drawer Microwave MD30TE/S, 30"

Warming Drawer WWD30, 826543 Warming Drawer front, 36" Gas Cooktop CG36C/S, 30" Under cabinet vent, insertVU30S, 600CFM Internal blower, 24" Dishwasher DW2450, 24" Undercabinet beverage center Left Hand Hinge

Flooring: Craft Floors: Engineered Hardwood- Barcelona Oak 8" width

Paint: General Paint, Ceilings: White Design WH01 Flat, Walls: Palladian WH08 Eggshell, Trim: Cloud White WH03 Semi Gloss

3