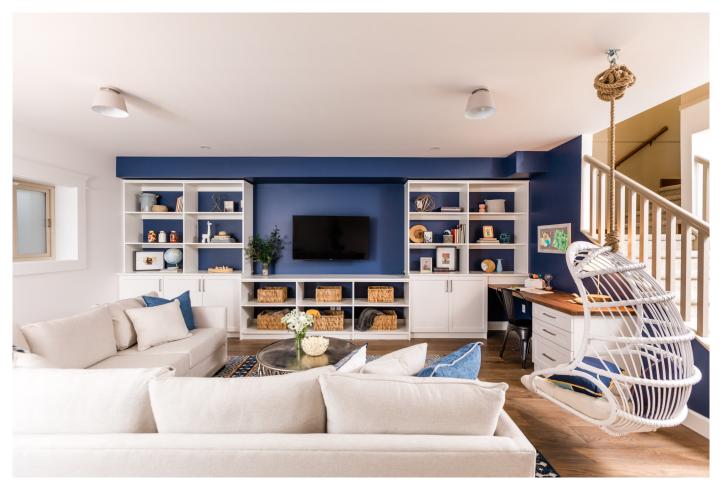

## **REC ROOM**

Built In Storage: Stor-X Organizing Systems, custom storage

Lighting: Design Lighting, Z-Lite 447-8AS

Flooring: Craft Floors: Engineered Hardwood- Barcelona Oak 8" width

Paint: General Paint, Ceilings: White Design WH01 Flat, Walls: Palladian WH08 Eggshell, Accent Wall: Mariner

30BG Eggshell, Trim: Cloud White WH03 Semi Gloss

BIG COAT MEDIA 7