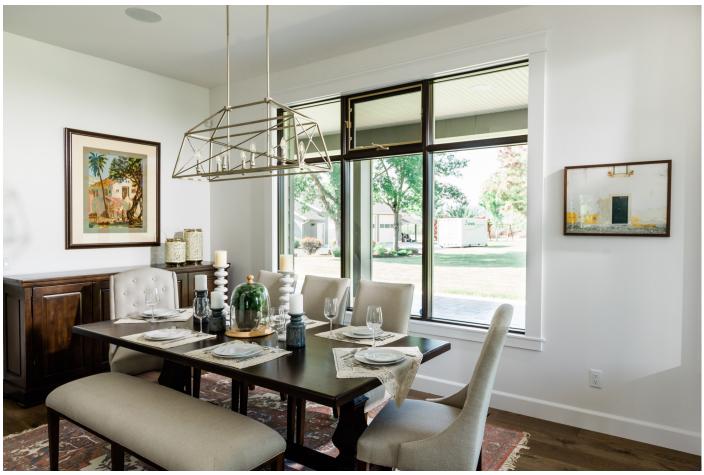

## **DINING ROOM**

Lighting: Design Lighting, -Lite 447-44AS

Flooring: Craft Floors: Engineered Hardwood- Barcelona Oak 8" width

Paint: General Paint, Ceilings: White Design WH01 Flat, Walls: Palladian WH08 Eggshell, Trim: Cloud

White WH03 Semi Gloss

Artwork: Minted.com, "Óbidos" by Heather Deffense