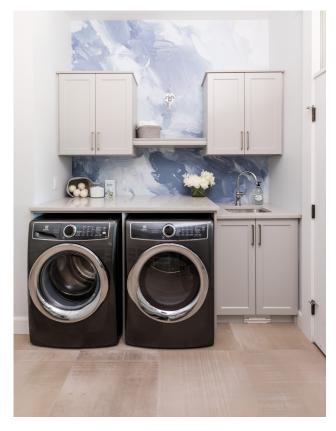

### **MUDROOM**

Cabinets and Closet Organizer: Stor-X Organizing Systems, custom storage

Lighting: Design Lighting, Hinkley 3174CM

Plumbing Fixtures: Kohler, Sink: Undertone K-6661, Faucet: Bellera Single hole K-560-CP

Floor Tile: Olympia Tile + Stone, Organic Rug Series GA.OR.SND.2424 Sand 24"x24'

Appliances: Coast Appliances, Front Load washer, EFLS627UTT, Front load dryer EFMC627UTT, Braided hose

48372, Steam dryer kit 41025, 28"

Paint: General Paint, Ceilings: White Design WH01 Flat, Walls: Palladian WH08 Eggshell, Trim: Cloud White

WH03 Semi Gloss