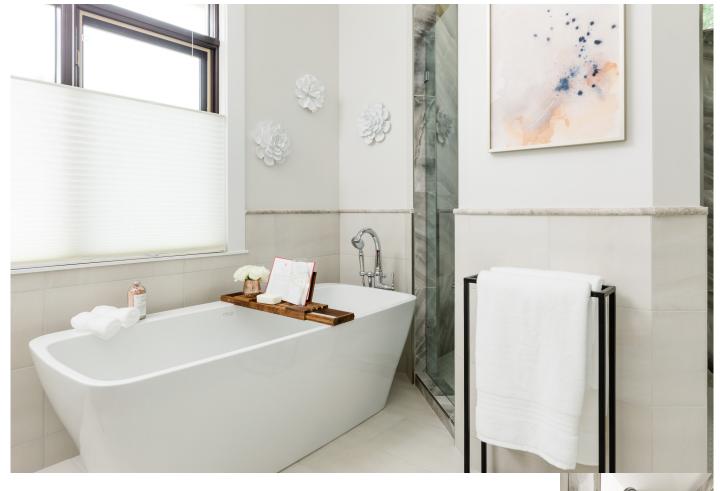

## **ENSUITE**

Lighting: Design Lighting, Savoy House 9-1000-1-10

Floor and Wall Tile: Olympia Tile + Stone, Floor & Walls: GE.CI.WHT.1224 Callisto White, Shower Walls: Himalaya GE.HY.GRY.2424.PL 24"X24", Shower Base: Ontario 2" Hexagon OD.ON.SWT.02.HEX.MT Matte, Pencil Rail: GM.SIL.SHA.0112.PL9

Artwork: Minted.com, "Raw Study 1" by Jennifer Daily, "Otonio" by Parima Studio

Plumbing Fixtures: Kohler, Veil Wall Hung toilet K-5402-0 White, In Wall tank & Carrier K-18647, Memoirs Undercounter sink K-2339, Archer Lav Faucet K-11076-4 -CP Chrome, WaterTile round 27 nozzle body spray K-77119-CP Chrome, Traditional 10" Round Rainhead K-13693-CP Chrome, 12" Ceiling Mount rainhead arm & flange Chrome, DTV Prompt Thermo Valve 557-K-NA, DTV Digital Interface K-558-1CP, DTV Bracket 559-CP, Bancroft Handshower K22163-CP, Artifacts 30" Slidebar K72798-CP, Artifacts wallmount supply elbow K72796-CP, Mastershower 60" metal hose K9514-CP

Hardware: Emtek, Knobs: Brandt Knob 86695 US26 Chrome

Paint: General Paint, Ceilings: White Design WH01 Flat, Trim: Cloud White WH03 Semi Gloss, Walls: White Woodruff 408A Kit & Bath