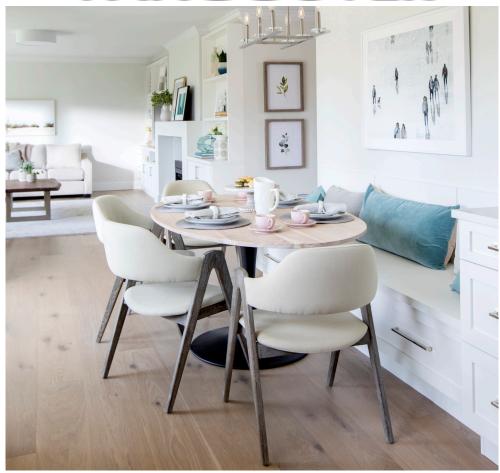

#### **EATING NOOK**

Built In Bench: Merit Kitchens, Style: Manor Flat, Colour: Powder, Matte

Flooring: Craft Floors, Product: Aberdeen

Artwork: Minted.com, Melancolia Art Print, MIN-7WC-GNA