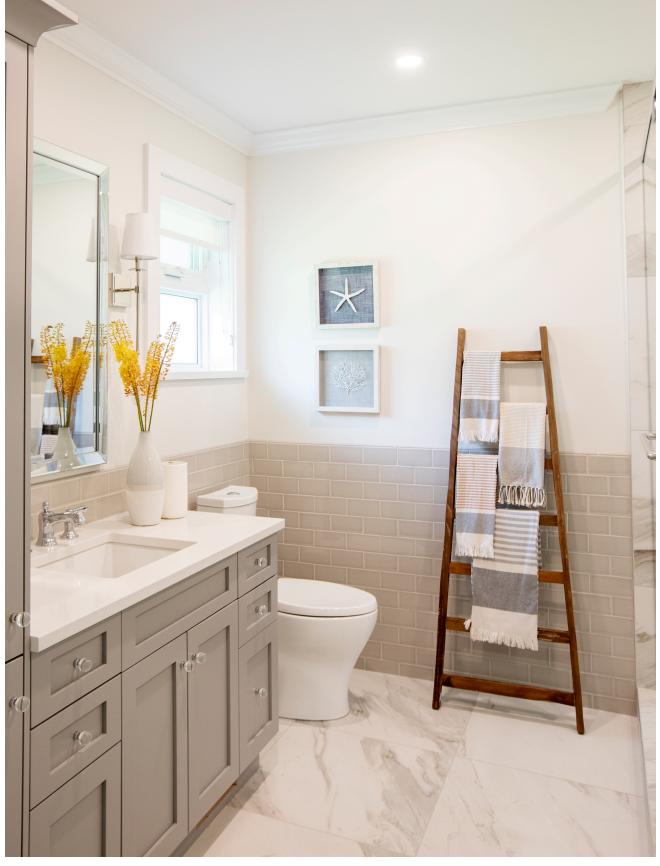

#### MASTER ENSUITE

Plumbing Fixtures: Kohler, K-2882 Verticyl Rectangular Sink, K-6355 Persuade Toilet, K-76467 Purist

Handshower, K-45201 Contemporary Round Rainshower Head

Countertops: Canadian Countertops, Product: Onyx White

Knobs: Emtek, Bristol Knob

Blinds: Wholesale Blind Factory, 1% White/White

**Lighting:** Design Lighting, Savoy House, Monroe 1 Light Sconce, 9-302-1-109

bigsteelbox.com Storage Bins

wholesaleblindfactory.com