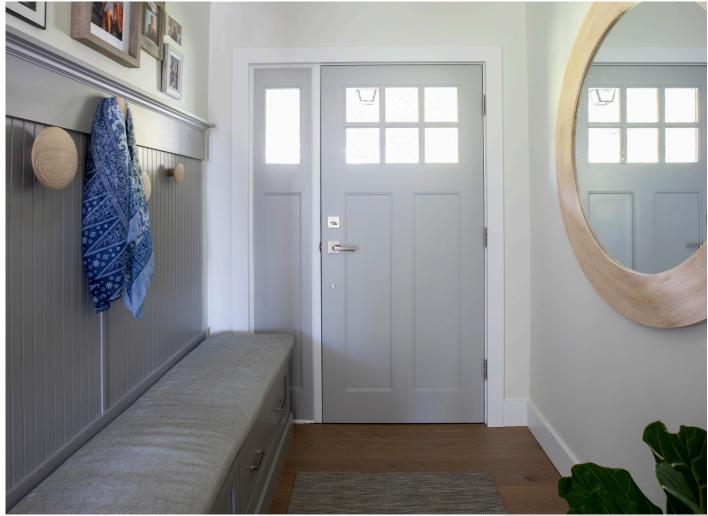

#### **ENTRYWAY**

Lighting: Design Lighting, Z-Lite, 3 Light Semi-Flush, Item Number

471SF-BN

Built In Bench: Merit Kitchens, Style: Manor Flat, Colour: Smoke, Matte

Flooring: Craft Floors, Product: Aberdeen

Closet Organizer: Stor-More, Shaker in White

Door Hardware: Emtek, Interior Doors: Aston 5212 US15, Exterior Front

Door: Aston + Baden 4820 US15