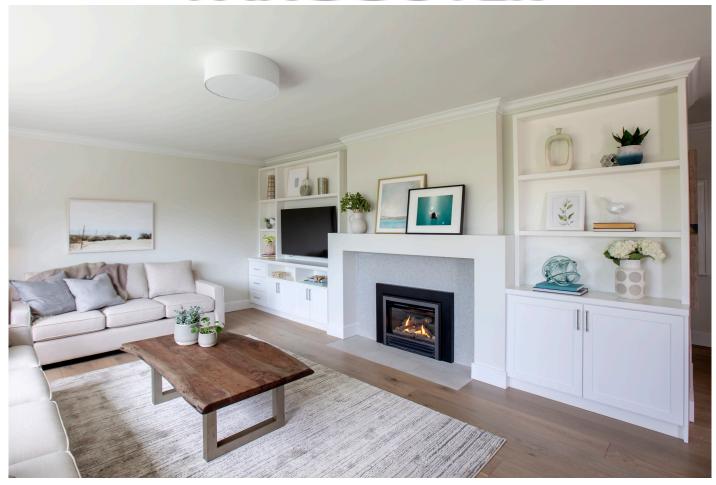

#### LIVING ROOM

Fireplace Built Ins: Stor-More, Millwork: Shaker in White Flooring: Craft Floors, Product: Aberdeen

Artwork: Minted.com, Curate by Ryley Bickerdike, Daydream No. 2 Art Print MIN-8XR-MGA, Pool Illumination

Art Print: MIN-YX2-GNA