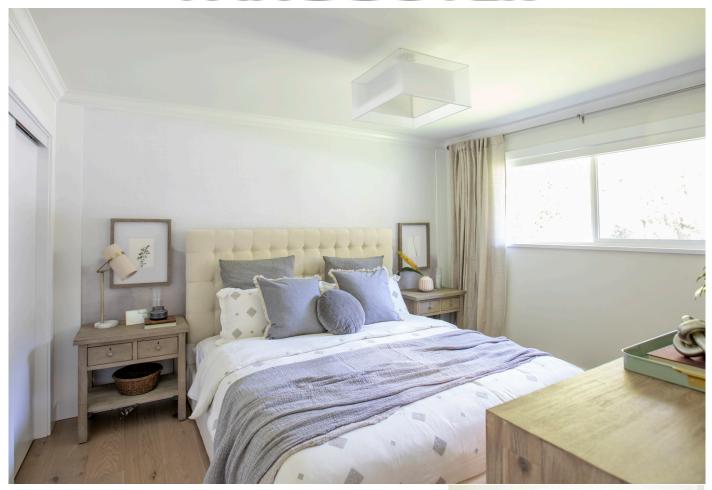

#### MASTER BEDROOM

**Lighting:** Design Lighting, Maxilite, Semi-Flush Mount, MXA3055

Wallpaper & Artwork: Minted.com, Slaw Fade Wall Mural, MIN-

A80-GWM, All of the Things Art Print, MIN-98P-GNA

Flooring: Craft Floors, Product: Aberdeen

Blinds: Wholesale Blind Factory, 0% White/White

Closet Organizer: Stor-More, custom closet organizer