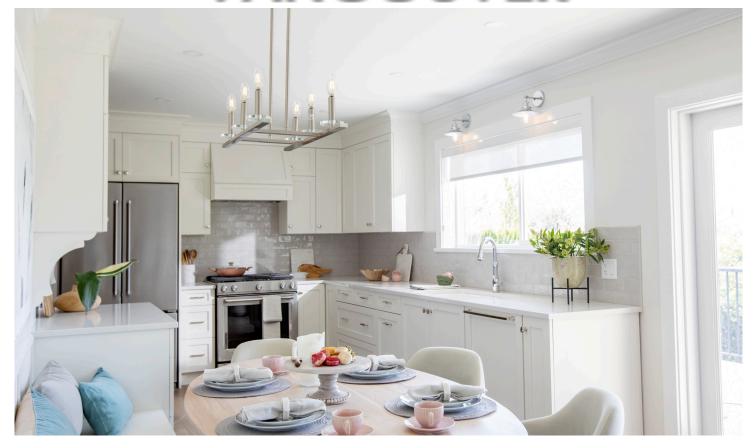

#### **KITCHEN**

Cabinetry: Merit Kitchens, Style: Manor Flat, Colour: Powder, Matte

Plumbing Fixtures: Kohler, K-RH8679 Riverby Sink, K-72218-B7 Sensate Faucet

Countertops: Canadian Countertops, Onyx White

Lighting: Design Lighting, Z-Lite, 6 Light Pendant, Item Number 2010-6L-BN

Cabinetry Hardware: Emtek, Knobs: Overland Knob, Polished Chrome Pulls: Alenxander Pull, Polished Chrome

Flooring: Craft Floors, Product: Aberdeen

Blinds: Wholesale Blind Factory, 5% Pearl/White

#### **EATING NOOK**

Built In Bench: Merit Kitchens, Style: Manor Flat, Colour: Powder, Matte

Flooring: Craft Floors, Product: Aberdeen

Artwork: Minted.com, Melancolia Art Print, MIN-7WC-GNA