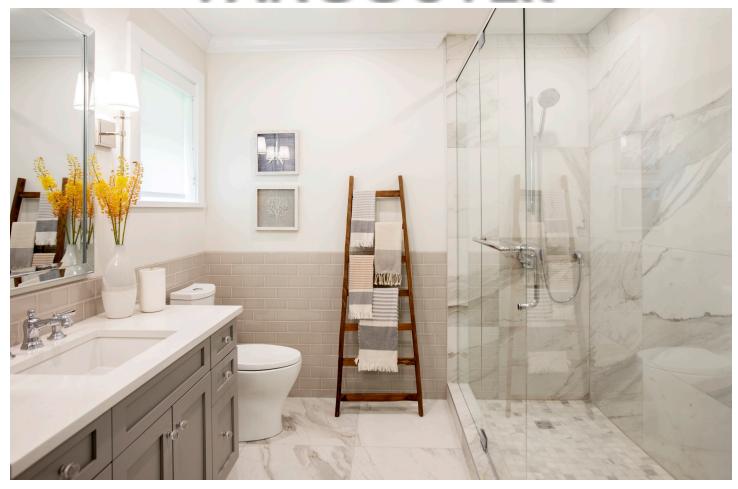

#### MASTER ENSUITE

Plumbing Fixtures: Kohler, K-2882 Verticyl Rectangular Sink, K-6355 Persuade Toilet, K-76467 Purist

Handshower, K-45201 Contemporary Round Rainshower Head

Countertops: Canadian Countertops, Product: Onyx White

Knobs: Emtek, Bristol Knob

Blinds: Wholesale Blind Factory, 1% White/White

**Lighting:** Design Lighting, Savoy House, Monroe 1 Light Sconce, 9-302-1-109

bigsteelbox.com Storage Bins

wholesaleblindfactory.com