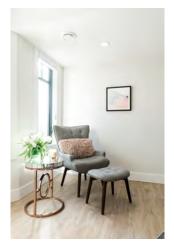

#### **FAMILY ROOM**

Gas Fireplace Insert: Valor Fireplaces, H5 Fireplace 1100JN, Fluted

Black Liner 1125FBL, 4" 4 Sided Surround in Black powder coat 1140FSB,

Pebble Beach Driftwood 1101DWK, Remote GV60

Built Ins: Stor-X Organizing Systems, custom built ins

Mantel: Eternal Timber & Design, Poplar Wood- Raw, no stain,

Matte Black Brackets (All custom)

Paint: General Paint, Ceilings: White Design WH01 Flat, Trim: White Design WH01 Semi Gloss, Walls:

Studio White WH02 Eggshell

Hardware: Emtek, Pulls: 4" Westwood Pull, Knobs: Norwich Knob

Artwork: Minted.com, "Offset" by Lindsay Stetson Thompson, "Travelling Tunnel" by Heather Squance