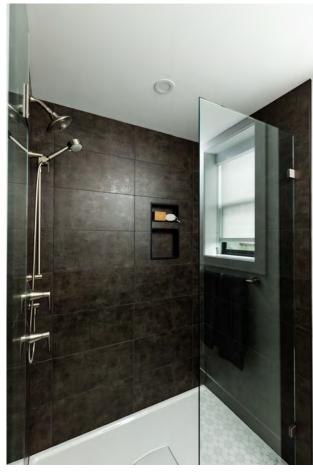

#### **BATHROOM**

Shower Tile: Olympia Tile + Stone, Clay Series- Matte Black (12 x 24)

OV.CY.BLK.1224, Grout Color: Ivory 39

Vanity: Merit Kitchens, Door Style: Prairie School Flat (shaker), Species: Oak

(red), Finish: "Sunbleached" stain, Case: maple melamine, Drawer: Dovetail, full

extension & soft close, Drawer Fronts: framed, Hinges: Soft Close

Plumbing Fixtures: Kohler, Sinks: Vox Square Vessel Sink K-2661, Faucets:

Purist 14407-3-CP, Shower Kit: Alteo K-TS45106-4, Toilet: Cimmaron K-3619-0

Lighting: Design Lighting, Capital Sconce 3711GA-135 & Elk Lighting Flushmount 32990/6

Paint: General Paint, Metropolitan WH04 Semi Gloss

Hardware: Emtek, Pulls: 4" Keaton Pull & Keaton Finger Pull- Brushed Nickel

Artwork: Minted.com, "Mark No. 5" by Kara Schlabaugh

Floor Tile: Cement Tile Shop, Jacob's Bathroom Floor Tile: Atlas IV 8 X 8 Grout Color: Ivory 39