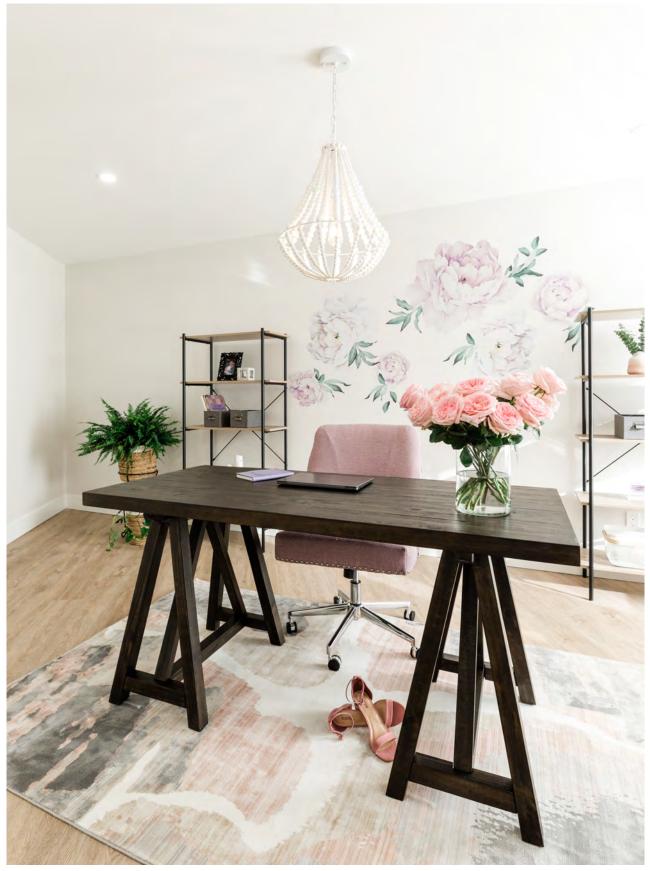

#### **OFFICE**

Paint: General Paint, White Woodruff 408A Eggshell

Artwork: Minted.com, "Randomness" by Halik Helen,

"Men in Red" by Kate Baird, "Birds in Flight" by Kaitie Bryant,

"The Figure" by Lori Wemple