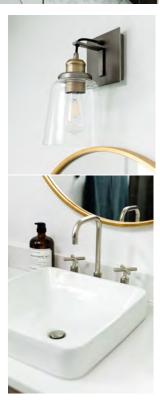

#### **BATHROOM**

Shower Tile: Olympia Tile + Stone, Clay Series- Matte Black (12 x 24)

OV.CY.BLK.1224, Grout Color: Ivory 39

Vanity: Merit Kitchens, Door Style: Prairie School Flat (shaker), Species: Oak

(red), Finish: "Sunbleached" stain, Case: maple melamine, Drawer: Dovetail, full

extension & soft close, Drawer Fronts: framed, Hinges: Soft Close

Plumbing Fixtures: Kohler, Sinks: Vox Square Vessel Sink K-2661, Faucets:

Purist 14407-3-CP, Shower Kit: Alteo K-TS45106-4, Toilet: Cimmaron K-3619-0

Lighting: Design Lighting, Capital Sconce 3711GA-135 & Elk Lighting Flushmount 32990/6

Paint: General Paint, Metropolitan WH04 Semi Gloss

Hardware: Emtek, Pulls: 4" Keaton Pull & Keaton Finger Pull- Brushed Nickel

Artwork: Minted.com, "Mark No. 5" by Kara Schlabaugh

Floor Tile: Cement Tile Shop, Jacob's Bathroom Floor Tile: Atlas IV 8 X 8 Grout Color: Ivory 39