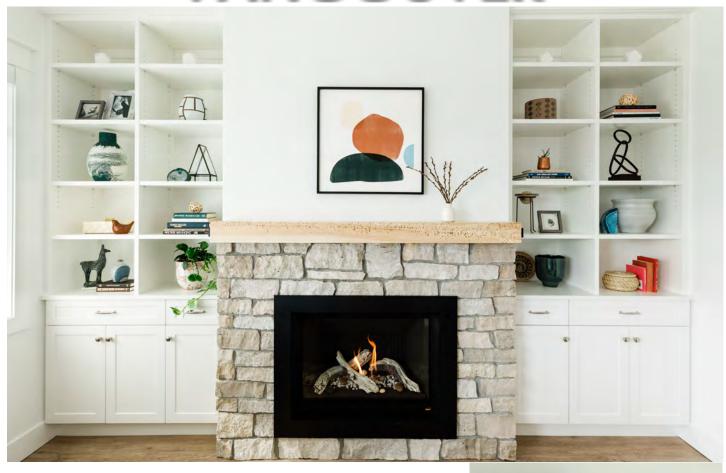

#### **FAMILY ROOM**

Gas Fireplace Insert: Valor Fireplaces, H5 Fireplace 1100JN, Fluted

Black Liner 1125FBL, 4" 4 Sided Surround in Black powder coat 1140FSB,

Pebble Beach Driftwood 1101DWK, Remote GV60

Built Ins: Stor-X Organizing Systems, custom built ins

Mantel: Eternal Timber & Design, Poplar Wood- Raw, no stain,

Matte Black Brackets (All custom)

Paint: General Paint, Ceilings: White Design WH01 Flat, Trim: White Design WH01 Semi Gloss, Walls:

Studio White WH02 Eggshell

Hardware: Emtek, Pulls: 4" Westwood Pull, Knobs: Norwich Knob

Artwork: Minted.com, "Offset" by Lindsay Stetson Thompson, "Travelling Tunnel" by Heather Squance