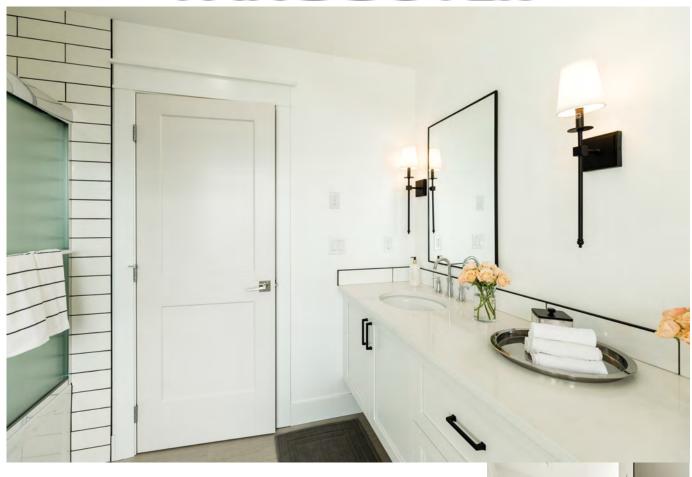

#### **GUEST BATHROOM**

**Shower and Floor Tile:** Olympia Tile +Stone, Shower: Color & Dimension (4 x 16)

QT.CD.WWT.0416.BR Grout Color: Black 10, Floor: Uptown Series (12x24)- BC.UT.MOR.1224.MT

Grout Color: Pewter 02

Vanity: Merit Kitchens, Door Style: Manor Flat, Species: MDF, Finish: painted "Frost"

matte, Case: white melamine, Drawer: Dovetail, full extension & soft close, Drawer Fronts:

framed, Hinges: Soft Close

Plumbing Fixtures: Kohler, Sinks: Devonshire Undermount Sink K-2336, Faucets:

Archer K-11076-4, Tub: Archer Tub 1123-LA, Shower Head: Riobel 384XX, Shower Kit:

Honesty T99763-4L-CP, Toilet: Archer K3639-0

Lighting: Design Lighting, Savoy House Sconce 9-303-1-89

Paint: General Paint, Studio White, WH02, Semi Gloss

Hardware: Emtek, Pulls: 4" Alexander Pull- Matte Black

Artwork: Minted.com, "Pebbles" by Kelly Ventura