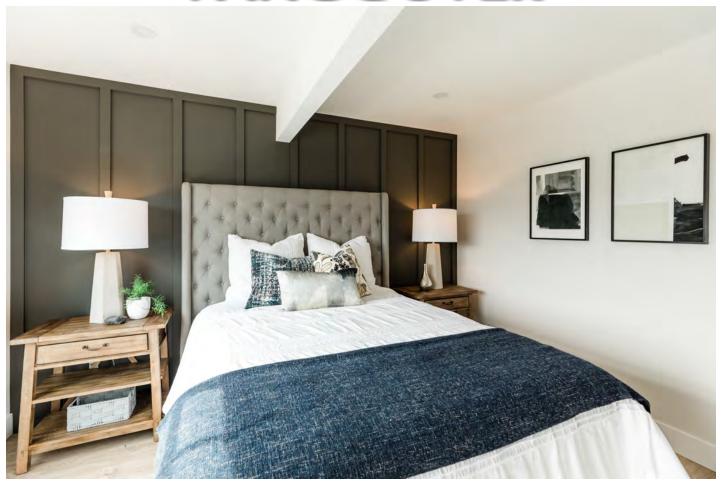

#### **GUEST BEDROOM**

Closet: Stor-X Organizing Systems, custom storage

Paint: General Paint, Accent Wall: Dubonnet 339G Eggshell, Walls: Studio White WH02 Eggshell

Artwork: Minted.com, "Redwood" by Ashleigh Ninos