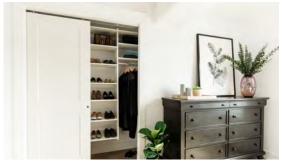

#### JACOB'S BEDROOM

Closet Organizer: Stor-X Organizing Systems, custom storage

Paint: General Paint, Walls: Authentic WH11 Eggshell, Accent Wall: Midnight 409G Eggshell

Artwork: Minted.com, "Construct 8" and "Construct 9" by Ashleigh Ninos

#### **HALLWAY**

Closet Storage: Stor-X Organizing Systems, custom closet storage

Artwork: Minted.com, "Travelling Tunnel" by Heather Squance

Hardware: Emtek, Baden Pulls

8