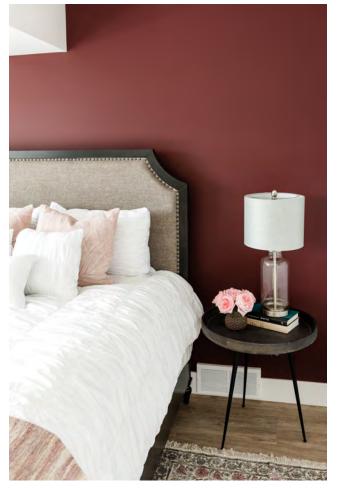

#### **GUEST BEDROOM**

Closet: Stor-X Organizing Systems, custom storage

Paint: General Paint, Accent Wall: Dubonnet 339G Eggshell, Walls: Studio White WH02 Eggshell

Artwork: Minted.com, "Redwood" by Ashleigh Ninos