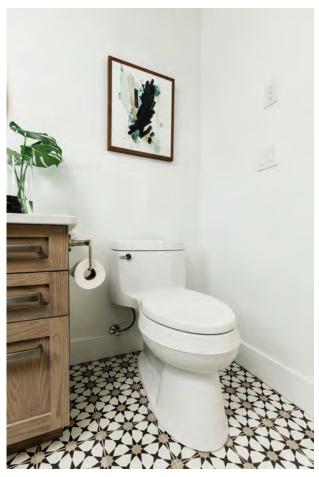

#### **GUEST BATHROOM**

**Shower and Floor Tile:** Olympia Tile +Stone, Shower: Color & Dimension (4 x 16)

QT.CD.WWT.0416.BR Grout Color: Black 10, Floor: Uptown Series (12x24)- BC.UT.MOR.1224.MT

Grout Color: Pewter 02

Vanity: Merit Kitchens, Door Style: Manor Flat, Species: MDF, Finish: painted "Frost"

matte, Case: white melamine, Drawer: Dovetail, full extension & soft close, Drawer Fronts:

framed, Hinges: Soft Close

Plumbing Fixtures: Kohler, Sinks: Devonshire Undermount Sink K-2336, Faucets:

Archer K-11076-4, Tub: Archer Tub 1123-LA, Shower Head: Riobel 384XX, Shower Kit:

Honesty T99763-4L-CP, Toilet: Archer K3639-0

Lighting: Design Lighting, Savoy House Sconce 9-303-1-89

Paint: General Paint, Studio White, WH02, Semi Gloss

Hardware: Emtek, Pulls: 4" Alexander Pull- Matte Black

Artwork: Minted.com, "Pebbles" by Kelly Ventura