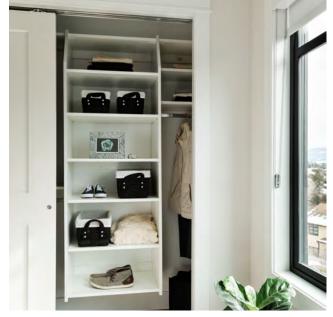

#### JACOB'S BEDROOM

Closet Organizer: Stor-X Organizing Systems, custom storage

Paint: General Paint, Walls: Authentic WH11 Eggshell, Accent Wall: Midnight 409G Eggshell

Artwork: Minted.com, "Construct 8" and "Construct 9" by Ashleigh Ninos

#### **HALLWAY**

Closet Storage: Stor-X Organizing Systems, custom closet storage

Artwork: Minted.com, "Travelling Tunnel" by Heather Squance

Hardware: Emtek, Baden Pulls

8