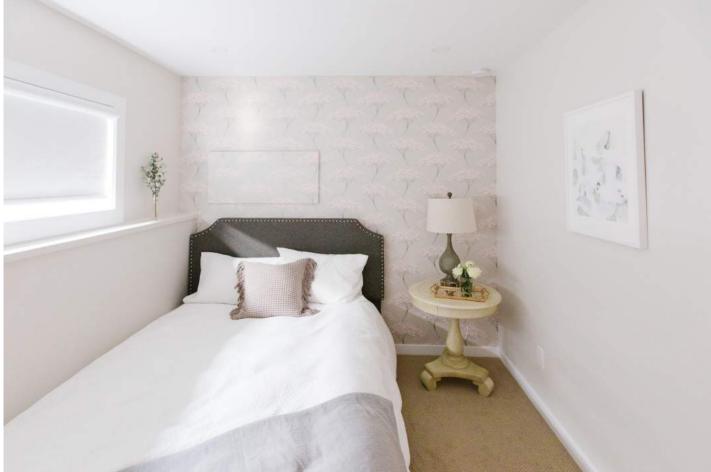

#### **GUEST BEDROOM**

Closet Built Ins: Stor-X Organizing Solutions, custom storage

Paint: General Paint, Walls: Authentic WH11-Eggshell, Ceilings: White

Design WH01, Trim: White Design WH01

Artwork: Minted.com, "Fragment" by Ashleigh Ninos