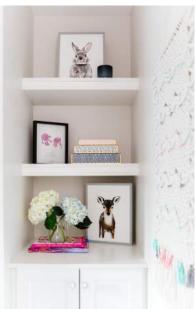

## LOVE IT @ JST IT VANCOUVER

Closet and Built Ins: Stor-X Organizing Systems, custom storage Lighting: Design Lighting, FM510FWH Paint: General Paint, Walls: Authentic WH11-Eggshell Ceilings:WhiteDesign WH01, Trim: White Design WH01 Flooring: Nufloors, Nufloors, Harbinger LVT Coventry Spice HVP 22044Y

Artwork: Minted.com, "Baby Animal Rabbit", "Baby Hedgehog", "Baby Animal Deer", "Baby Animal Sheep" by Cass Loh