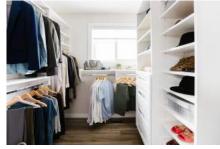

Flooring: Nufloors, Harbinger LVT Coventry Spice HVP 22044Y

Walk In Closet: Stor-X Organizing Systems, custom walk in closet

## LOVE IT @ JST IT VANCOUVER

Closet and Built Ins: Stor-X Organizing Systems, custom storage Lighting: Design Lighting, FM510FWH Paint: General Paint, Walls: Authentic WH11-Eggshell Ceilings:WhiteDesign WH01, Trim: White Design WH01 Flooring: Nufloors, Nufloors, Harbinger LVT Coventry Spice HVP 22044Y