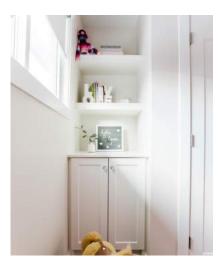

## LOVE IT @ JST IT VANCOUVER

Closet and Built Ins: Stor-X Organizing Systems, custom storage Lighting: Design Lighting, FM510FWH Paint: General Paint, Walls: Authentic WH11-Eggshell Ceilings:WhiteDesign WH01, Trim: White Design WH01 Flooring: Nufloors, Nufloors, Harbinger LVT Coventry Spice HVP 22044Y