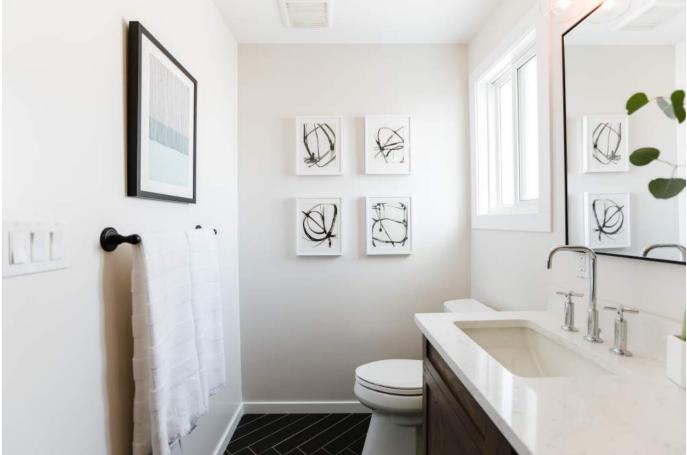

### MAIN BATHROOM

Floor and Wall Tile: Olympia Tile + Stone, Walls: BC.UT.SGH.1224.MY, Floor: OD.ON.W/T.02.HEX.MT

Plumbing Fixtures: Kohler, Sinks: Memoirs K2339 white, Faucets: Bancroft K10577-4P Brushed Nickel, Shower

Faucet: Purist Rite Temp KT14420-4 Brushed Nickel, Toilet: Highline K3949

Lighting: Design Lighting, 3030PN

Paint: General Paint, White Design WH01- SemiGloss

Hardware: Emtek, Warwick Pull 86707 US14 Polished Nickel, Cup Pull 86123 US14 Polished Nickel

Artwork: Minted.com, "Spring Botanical Series #3" by Caryn Owen