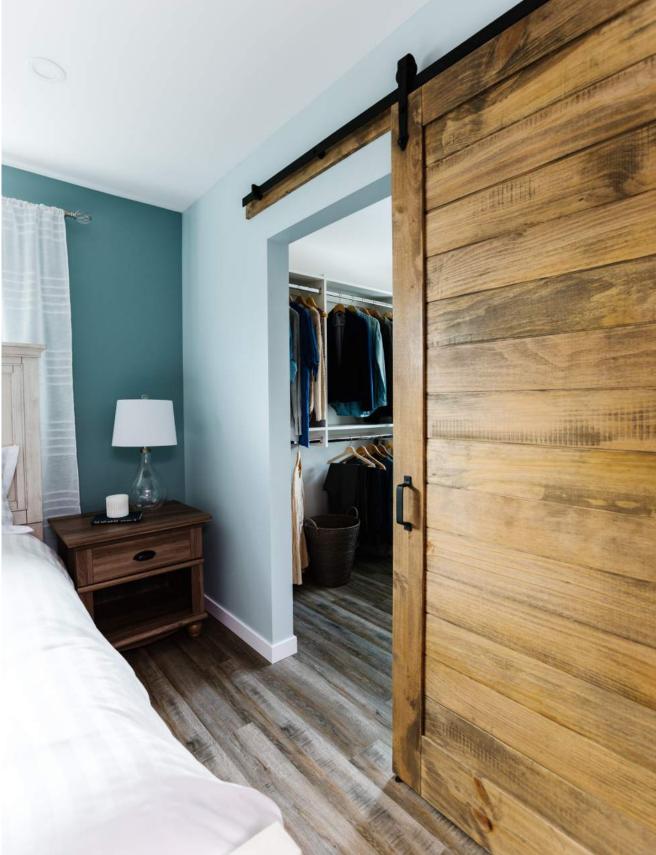

### MASTER BEDROOM

Lighting: Design Lighting, 6-8074-15-SN

Paint: General Paint, Accent Wall: Lakehurst 417D-Eggshell, Master

Bedroom Walls: Skyline 417A- Eggshell, Ceilings: White Design WH01, Trim:

White Design WH01

Flooring: Nufloors, Harbinger LVT Coventry Spice HVP 22044Y

Walk In Closet: Stor-X Organizing Systems, custom walk in closet