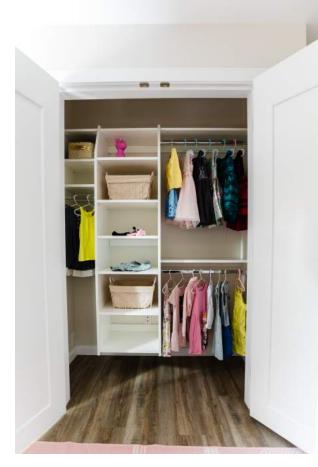

#### **GUEST BEDROOM**

Closet Built Ins: Stor-X Organizing Solutions, custom storage

Paint: General Paint, Walls: Authentic WH11-Eggshell, Ceilings: White

Design WH01, Trim: White Design WH01

Artwork: Minted.com, "Fragment" by Ashleigh Ninos