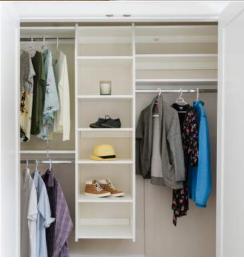

## LOVE IT @ JST IT VANCOUVER

Closet and Built Ins: Stor-X Organizing Systems, custom storage Lighting: Design Lighting, FM510FWH Paint: General Paint, Walls: Authentic WH11-Eggshell Ceilings:WhiteDesign WH01, Trim: White Design WH01 Flooring: Nufloors, Nufloors, Harbinger LVT Coventry Spice HVP 22044Y