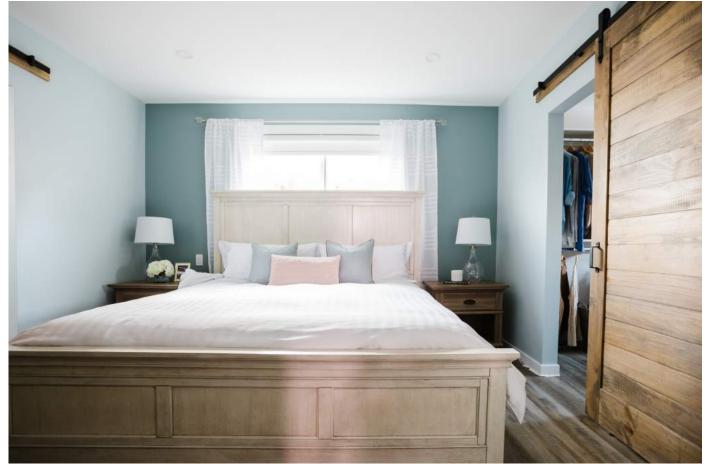

### MASTER BEDROOM

Lighting: Design Lighting, 6-8074-15-SN

Paint: General Paint, Accent Wall: Lakehurst 417D-Eggshell, Master

Bedroom Walls: Skyline 417A- Eggshell, Ceilings: White Design WH01, Trim:

White Design WH01

Flooring: Nufloors, Harbinger LVT Coventry Spice HVP 22044Y

Walk In Closet: Stor-X Organizing Systems, custom walk in closet