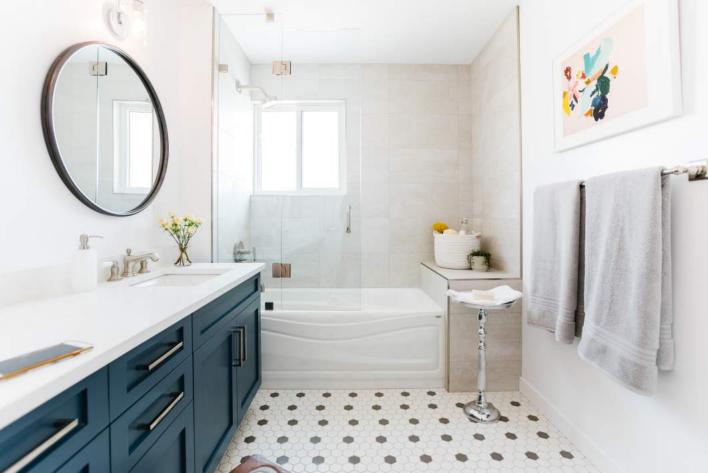

### MASTER ENSUITE

Floor and Wall Tile: Olympia Tile + Stone, Ensuite walls: Series: QT.CD.ARW.0820.BR, Ensuite accent: Series: QTG.FL.BLK.1212.BL, Ensuite Floor: Series: NY.RG.JBK.0424.MT.OS

**Plumbing Fixtures:** Kohler, Sink: Ladena Undermount K2214 White Faucets: Purist K-14408-3 with cross handles Chrome, Shower Faucet: Purist Handshower kit K-76467, Shower Base: Archer 60"x36" K-9479, Toilet: Highline K3949

Lighting: Design Lighting, 121121PN-426

Paint: General Paint, Authentic WH11- SemiGloss

Garner