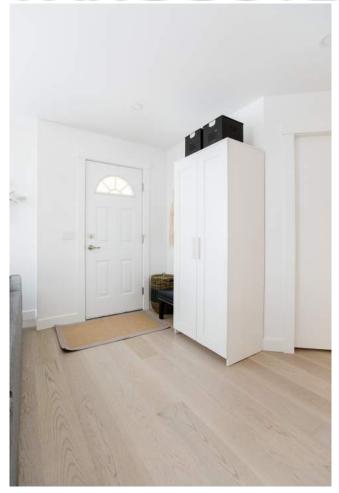

#### FRONT ENTRY

Lighting: Design Lighting, Pot Lights

Paint: General Paint, Walls: cloud white, WH03, eggshell, Trim: Simply White, WH05, semi-gloss, Front Door: Simply

**BIG COAT MEDIA** 

White, WH05, semi-gloss

Flooring: Craft Floors, Engineered Hardwood: Savona-Urbana-Hickory