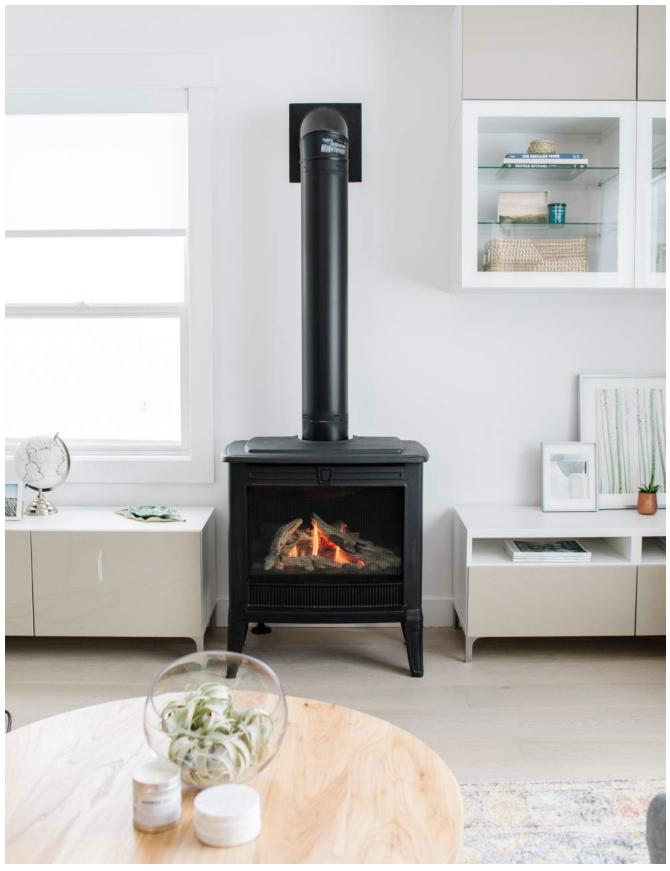

#### LIVING ROOM

Coffee Table: Eternal Timber + Design, custom coffee table wood species: Elm Wood

**Fireplace:** Valor Fireplaces, Madrona Modern Freestanding Fireplace, Black steel sides- black fluted liner MFCS05-3BK Black casting MFCS05-2, Fire Bed- Madrona Driftwood Logs MF28DWK, MF28JN Engine, Valor remote GV60