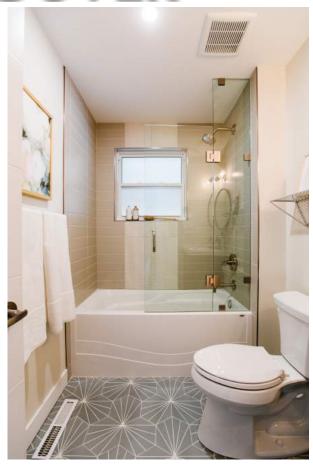

#### **BATHROOM**

**Shower Tile:** Olympia Tile + Stone, Callisto White Hex Décor 12 x 24, Colour & Dimension- Tender Gray 4 x 16

**Plumbing Fixtures:** Kohler, Shower Kit: Purist (K-T14421-4)

Lighting: Design Lighting, Mitzi

Paint: General Paint, Walls: Warm White, WH06, semi-gloss, Trim: Simply White, WH05, semi-gloss

**Hardware:** Emtek, Modern Brass Towel Bar: 28022-US15, Modern Brass Towel Ring: 2801-US15

Artwork: Minted.com, "Mesmerize" by Melanie Severin