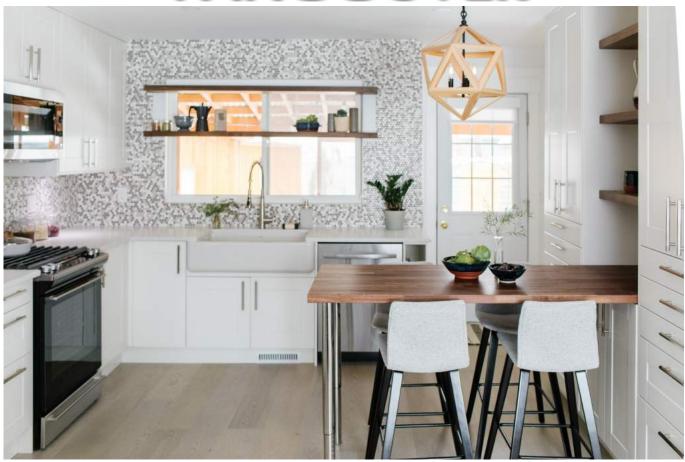

#### **KITCHEN**

Shelving: Eternal Timber + Design, custom shelving wood species: Elm Wood

Backsplash: Olympia Tile + Stone, Penny Round Mosiac -White, Tender Gray & Taupe

**Plumbing Fixtures:** Kohler, Sink: Whitehaven Cast Iron Undermount Apron Front Sink (K-6427), Faucet: Simplice Semi-Pro (K-22033)

Lighting: Design Lighting, CWI Lighting

Paint: General Paint, Walls: cloud white, WH03, eggshell, Doors: Simply White, WH05, semi-gloss, Trim: Simply White,

WH05, semi-gloss

Cabinet Hardware: Emtek, Mod Hex Pulls 86462 - US15

Flooring: Craft Floors, Engineered Hardwood: Savona-Urbana-Hickory