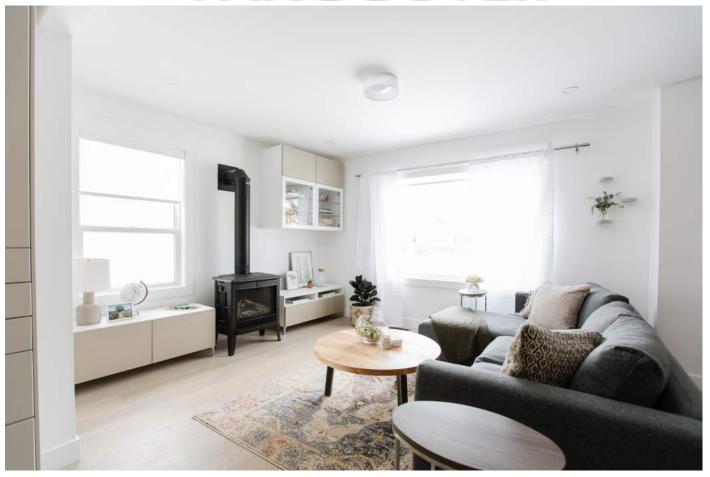

#### LIVING ROOM

Coffee Table: Eternal Timber + Design, custom coffee table wood species: Elm Wood

**Fireplace:** Valor Fireplaces, Madrona Modern Freestanding Fireplace, Black steel sides- black fluted liner MFCS05-3BK Black casting MFCS05-2, Fire Bed- Madrona Driftwood Logs MF28DWK, MF28JN Engine, Valor remote GV60

Lighting: Design Lighting, Maxlite

Paint: General Paint, Walls: cloud white, WH03, eggshell, Trim: Simply White, WH05, semi-gloss Artwork:

Minted.com, "Quiet Poplars by Jenni Kupelian, "Construct 3" by Ashleigh Ninos Flooring: Craft Floors,

Engineered Hardwood: Savona-Urbana-Hickory