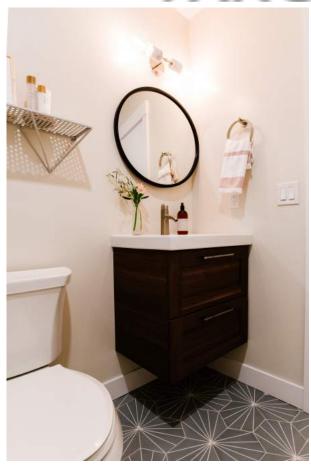

#### **BATHROOM**

**Shower Tile:** Olympia Tile + Stone, Callisto White Hex Décor 12 x 24, Colour & Dimension- Tender Gray 4 x 16

**Plumbing Fixtures:** Kohler, Shower Kit: Purist (K-T14421-4)

Lighting: Design Lighting, Mitzi

Paint: General Paint, Walls: Warm White, WH06, semi-gloss, Trim: Simply White, WH05, semi-gloss

**Hardware:** Emtek, Modern Brass Towel Bar: 28022-US15, Modern Brass Towel Ring: 2801-US15

Artwork: Minted.com, "Mesmerize" by Melanie Severin