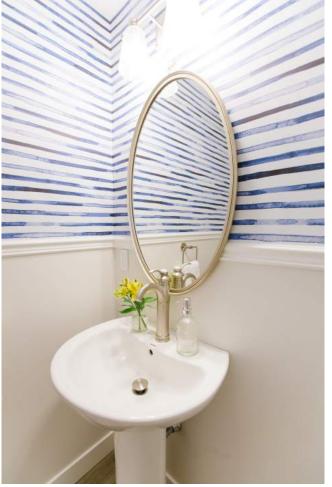

#### POWDER ROOM

Faucet: Kohler, Fairfax Tall Single hole K12183-BN

Lighting: Design Lighting, Kichler 45096NI

Paint: General Paint, Walls: Authentic WH11 eggshell, Trim: Cloud white WH03 semi, Ceiling: Cloud white WH03 flat

Artwork: Minted.com, "Stone Pile" by Kelly Witmer