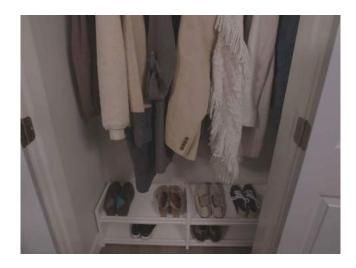

### FOYER

Closet Organizer: Stor-X Organizing Systems, Custom storage in 'standard white' Lighting: Design Lighting, Feiss F2998/5CHKW/BW Paint: General Paint, Walls: Authentic WH11 eggshell, Trim: Cloud white WH03 semi, Ceiling: Cloud white WH03 flat, Front Door: Vulcanized 419G