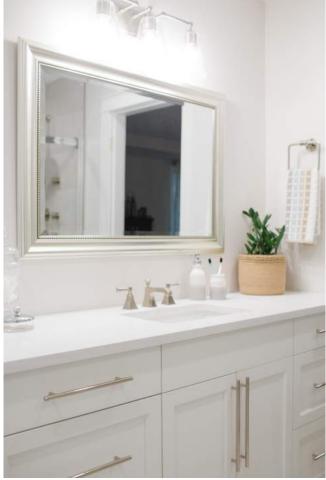

#### POWDER ROOM

Faucet: Kohler, Fairfax Tall Single hole K12183-BN

Lighting: Design Lighting, Kichler 45096NI

Paint: General Paint, Walls: Authentic WH11 eggshell, Trim: Cloud white WH03 semi, Ceiling: Cloud white WH03 flat

Artwork: Minted.com, "Stone Pile" by Kelly Witmer