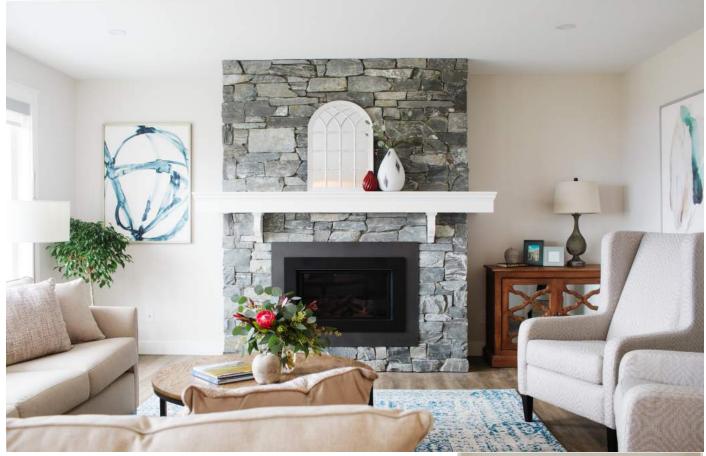

### LIVING ROOM

Fireplace Stone: K2 Stone, Ocean Mist Ledgestone

Fireplace Gas Insert: 650JN H4 Horizon, 660LSV Outer Landscape

Surround, 618EBL Enamel Black Liner, 534LSK Log Set

Shelves: Stor-X Organizing Systems, custom shelves 'standard white'

Paint: General Paint, Walls: Authentic WH11 eggshell, Trim: Cloud white WH03 semi, Ceiling: Cloud white WH03

flat

Artwork: Minted.com, "Indigo Plant Cell" by Mary Gasper