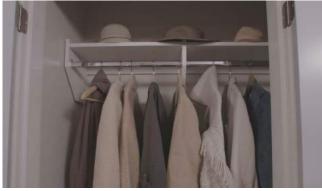

### FOYER

Closet Organizer: Stor-X Organizing Systems, Custom storage in 'standard white' Lighting: Design Lighting, Feiss F2998/5CHKW/BW Paint: General Paint, Walls: Authentic WH11 eggshell, Trim: Cloud white WH03 semi, Ceiling: Cloud white WH03 flat, Front Door: Vulcanized 419G