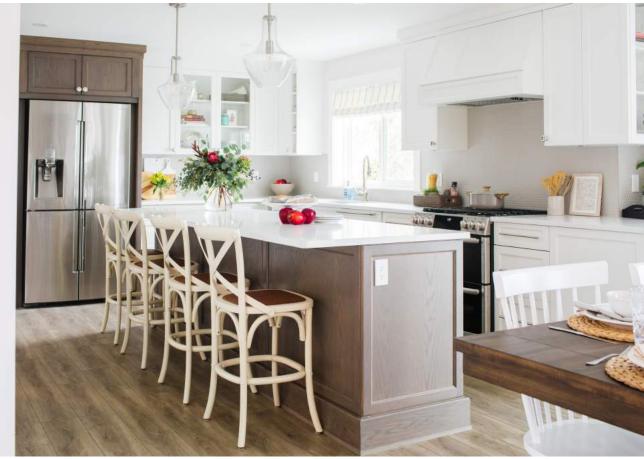

### KITCHEN

**Cabinetry:** Merit Kitchens, Kitchen Perimeter & Pantry Cabinets: Door Style: Manchester Flat, Species: Maple, Finish: painted "Arctic" matte, Case: plywood, Drawer: Dovetail, full extension & soft close, Top Drawer Fronts: framed, Hinges: Soft Close, Kitchen Tall Fridge & Island Cabinets: Door Style: Parksville Flat, Species: Oak (red), Finish: "Seaside Timberwood" stain, Case: plywood, Drawer: Dovetail, full extension & soft close, Top Drawer Fronts: framed, Hinges: Soft Close

Backsplash: Olympia Tile + Stone, Penny Rounds WB.PR.TGR.1212.GL

Faucet: Kohler, Artifacts Pull Down K99261

Lighting: Design Lighting, Kichler 42141NICS

Paint: General Paint, Walls: Authentic WH11 eggshell, Trim: Cloud white WH03 semi, Ceiling: Cloud white WH03 flat

Hardware: Emtek, Pulls: Bar Pull 10" 86364 US14 (Polished nickel) & Bar Pull 8" 86363, Knobs: Overland 1 3/4" 86468 US14

(polished nickel), Appliance Pull: 18" 86352 US14

Artwork: Minted.com, "Roast Chicken" by Elliot Stokes, "Bird" by Susanna Nousiai