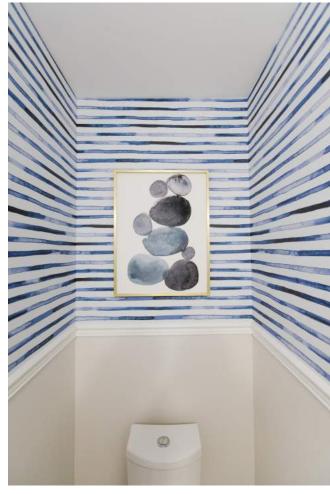

#### POWDER ROOM

Faucet: Kohler, Fairfax Tall Single hole K12183-BN

Lighting: Design Lighting, Kichler 45096NI

Paint: General Paint, Walls: Authentic WH11 eggshell, Trim: Cloud white WH03 semi, Ceiling: Cloud white WH03 flat

Artwork: Minted.com, "Stone Pile" by Kelly Witmer