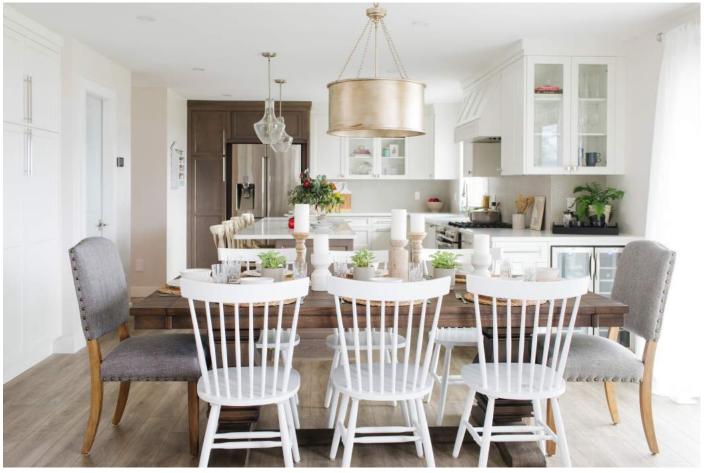

#### DINING ROOM

Lighting: Design Lighting, Feiss 7-487-53

Paint: General Paint, Walls: Authentic WH11 eggshell, Trim: Cloud white WH03 semi, Ceiling: Cloud white WH03

flat, Interior Doors: Sanctuary 412B semi gloss