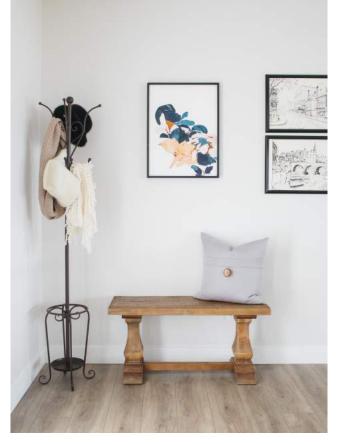

### FOYER

Closet Organizer: Stor-X Organizing Systems, Custom storage in 'standard white' Lighting: Design Lighting, Feiss F2998/5CHKW/BW Paint: General Paint, Walls: Authentic WH11 eggshell, Trim: Cloud white WH03 semi, Ceiling: Cloud white WH03 flat, Front Door: Vulcanized 419G

Artwork: Minted.com, "Abstract Botanical" by Caryn Owen