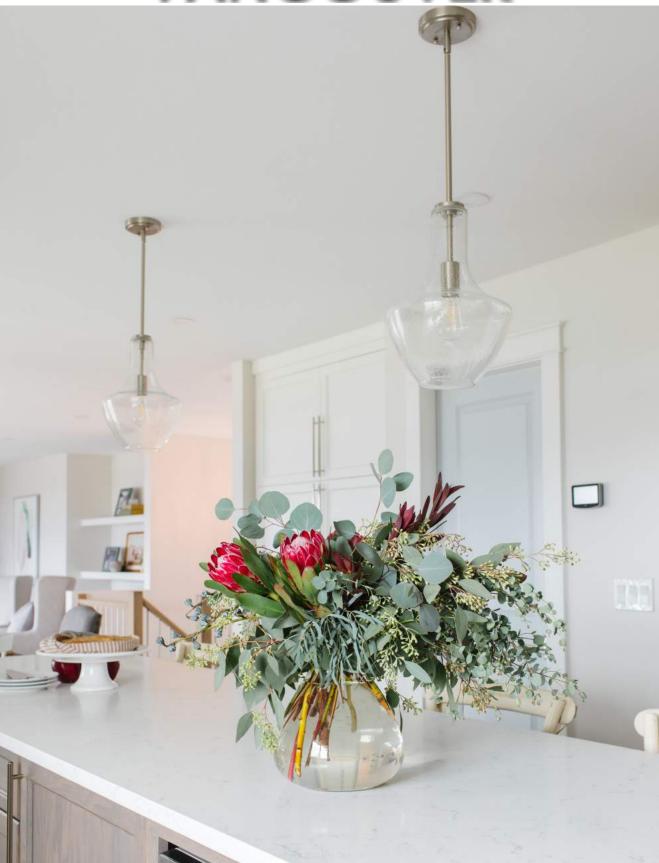

### KITCHEN

**Cabinetry:** Merit Kitchens, Kitchen Perimeter & Pantry Cabinets: Door Style: Manchester Flat, Species: Maple, Finish: painted "Arctic" matte, Case: plywood, Drawer: Dovetail, full extension & soft close, Top Drawer Fronts: framed, Hinges: Soft Close, Kitchen Tall Fridge & Island Cabinets: Door Style: Parksville Flat, Species: Oak (red), Finish: "Seaside Timberwood" stain, Case: plywood, Drawer: Dovetail, full extension & soft close, Top Drawer Fronts: framed, Hinges: Soft Close

Backsplash: Olympia Tile + Stone, Penny Rounds WB.PR.TGR.1212.GL

Faucet: Kohler, Artifacts Pull Down K99261

Lighting: Design Lighting, Kichler 42141NICS

Paint: General Paint, Walls: Authentic WH11 eggshell, Trim: Cloud white WH03 semi, Ceiling: Cloud white WH03 flat

Hardware: Emtek, Pulls: Bar Pull 10" 86364 US14 (Polished nickel) & Bar Pull 8" 86363, Knobs: Overland 1 3/4" 86468 US14

(polished nickel), Appliance Pull: 18" 86352 US14

Artwork: Minted.com, "Roast Chicken" by Elliot Stokes, "Bird" by Susanna Nousiai