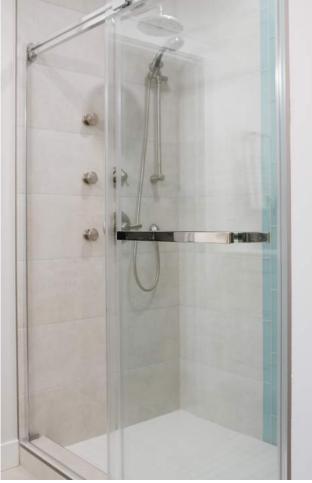

#### MASTER ENSUITE

Floor and Wall Tile: Olympia Tile + Stone, Floor: Series: Genesis GE.GN.WHT.1224.MT, Ensuite Shower base: Series: Ontario OD.ON.SWT.0202.MT.N, Ensuite Shower Accent: Series: Cristallo KV.CR.AQU.0212.MT

Plumbing Fixtures: Kohler, Sink: Kohler Ladena Undermount K2214 Faucet: Kohler Memoirs Stately K-4544S

Paint: General Paint, Walls: Authentic WH11 eggshell, Trim: Cloud white

WH03 semi, Ceiling: Cloud white WH03 flat